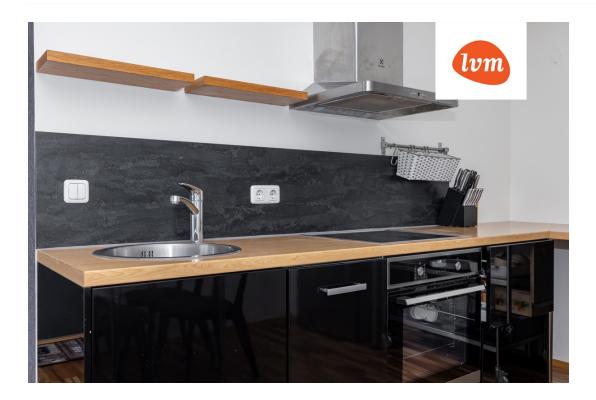

### Additional info

balcony, cable TV, electricity, furniture, Furniture available, stairwell locked, strip flooring, refrigerator, security door, shower, washing machine, water, furnished kitchen, neighbour watch, separate rooms, open kitchen, wall cabinets, central water, public transportation, entry from the street