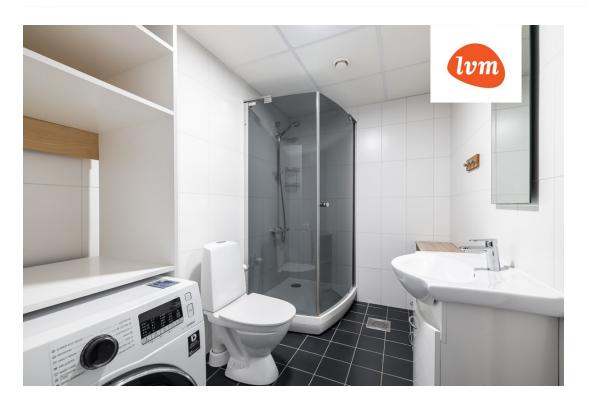

### Additional info

balcony, cable TV, electricity, furniture, Furniture available, stairwell locked, strip flooring, refrigerator, security door, shower, washing machine, water, furnished kitchen, neighbour watch, separate rooms, open kitchen, wall cabinets, central water, public transportation, entry from the street