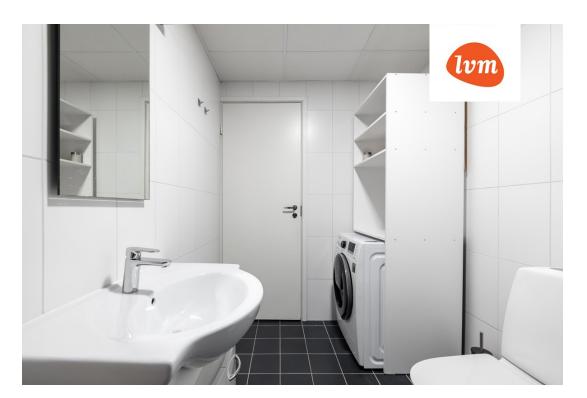

### Additional info

balcony, cable TV, electricity, furniture, Furniture available, stairwell locked, strip flooring, refrigerator, security door, shower, washing machine, water, furnished kitchen, neighbour watch, separate rooms, open kitchen, wall cabinets, central water, public transportation, entry from the street