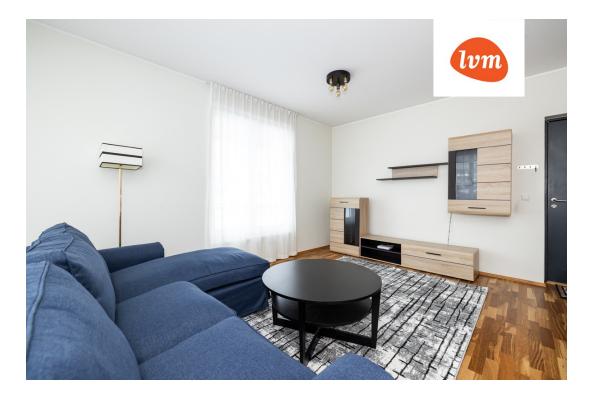

### Additional info

balcony, cable TV, electricity, furniture, Furniture available, stairwell locked, strip flooring, refrigerator, security door, shower, washing machine, water, furnished kitchen, neighbour watch, separate rooms, open kitchen, wall cabinets, central water, public transportation, entry from the street