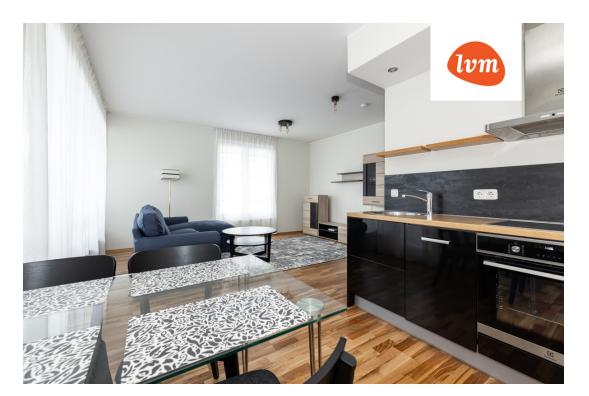

### Additional info

balcony, cable TV, electricity, furniture, Furniture available, stairwell locked, strip flooring, refrigerator, security door, shower, washing machine, water, furnished kitchen, neighbour watch, separate rooms, open kitchen, wall cabinets, central water, public transportation, entry from the street

# apartment, Hansu tn 4