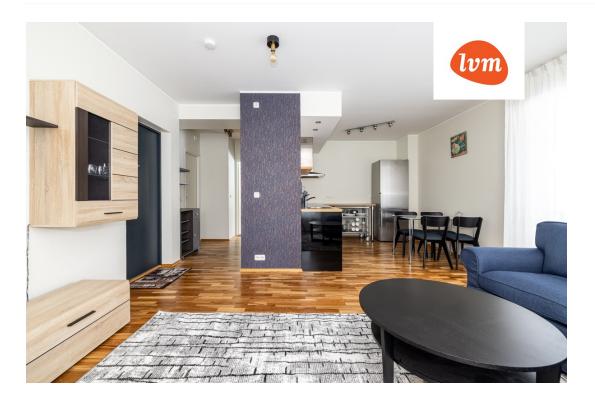

### Additional info

balcony, cable TV, electricity, furniture, Furniture available, stairwell locked, strip flooring, refrigerator, security door, shower, washing machine, water, furnished kitchen, neighbour watch, separate rooms, open kitchen, wall cabinets, central water, public transportation, entry from the street

# apartment, Hansu tn 4