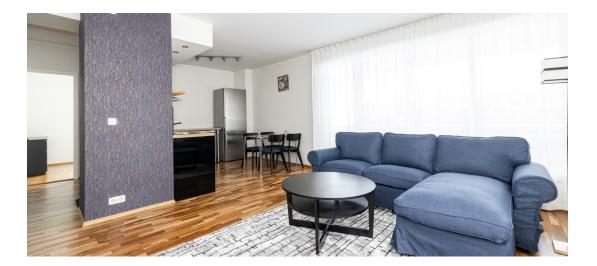

### Additional info

balcony, cable TV, electricity, furniture, Furniture available, stairwell locked, strip flooring, refrigerator, security door, shower, washing machine, water, furnished kitchen, neighbour watch, separate rooms, open kitchen, wall cabinets, central water, public transportation, entry from the street

# apartment, Hansu tn 4