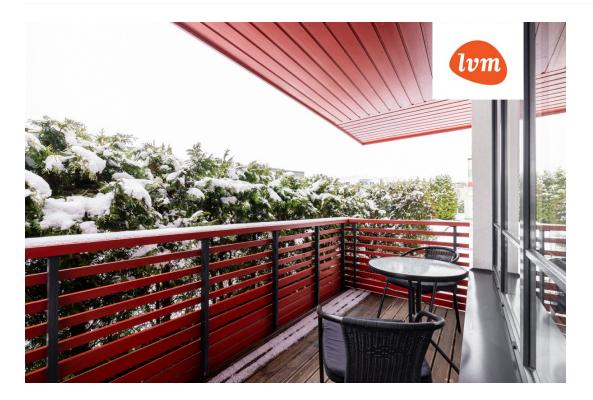

### Additional info

balcony, cable TV, electricity, furniture, Furniture available, stairwell locked, strip flooring, refrigerator, security door, shower, washing machine, water, furnished kitchen, neighbour watch, separate rooms, open kitchen, wall cabinets, central water, public transportation, entry from the street