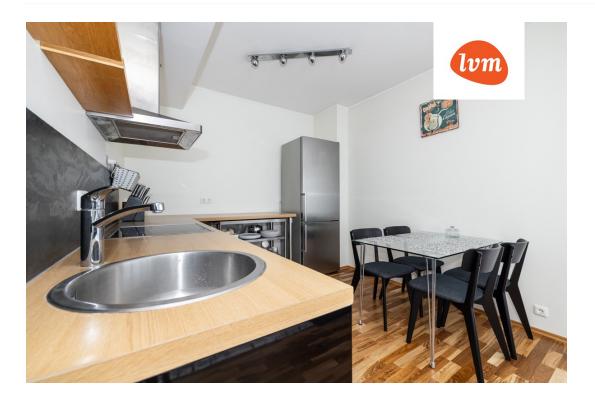

### Additional info

balcony, cable TV, electricity, furniture, Furniture available, stairwell locked, strip flooring, refrigerator, security door, shower, washing machine, water, furnished kitchen, neighbour watch, separate rooms, open kitchen, wall cabinets, central water, public transportation, entry from the street

# apartment, Hansu tn 4