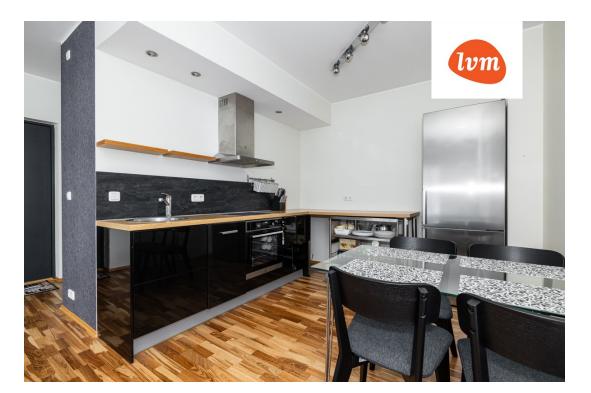

### Additional info

balcony, cable TV, electricity, furniture, Furniture available, stairwell locked, strip flooring, refrigerator, security door, shower, washing machine, water, furnished kitchen, neighbour watch, separate rooms, open kitchen, wall cabinets, central water, public transportation, entry from the street