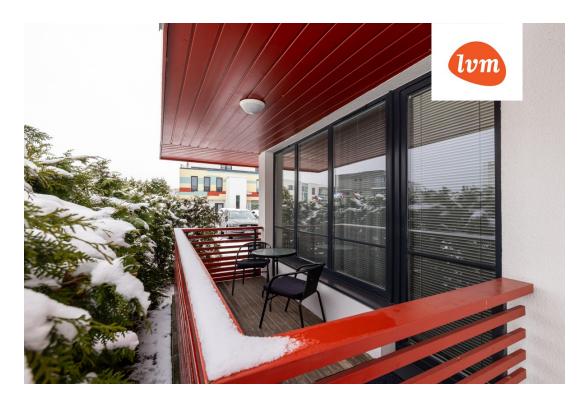

### Additional info

balcony, cable TV, electricity, furniture, Furniture available, stairwell locked, strip flooring, refrigerator, security door, shower, washing machine, water, furnished kitchen, neighbour watch, separate rooms, open kitchen, wall cabinets, central water, public transportation, entry from the street