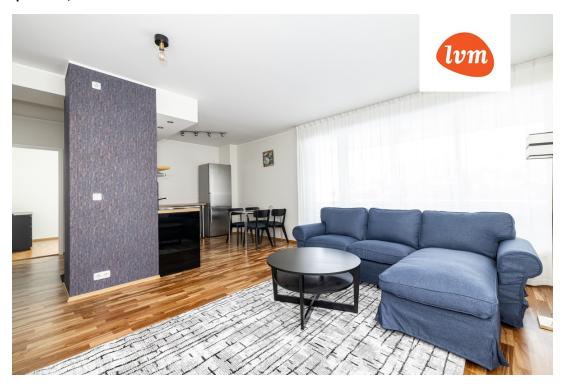

### Additional info

balcony, cable TV, electricity, furniture, Furniture available, stairwell locked, strip flooring, refrigerator, security door, shower, washing machine, water, furnished kitchen, neighbour watch, separate rooms, open kitchen, wall cabinets, central water, public transportation, entry from the street

# apartment, Hansu tn 4