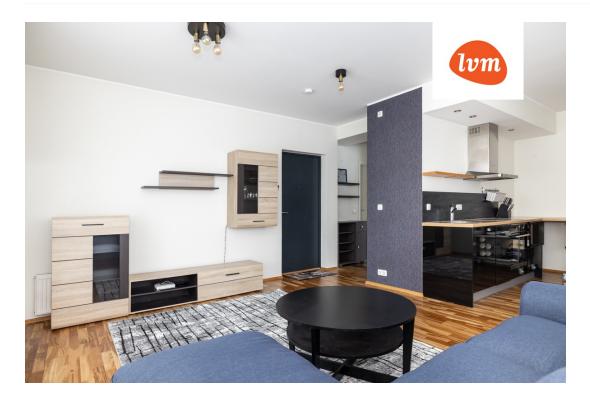

### Additional info

balcony, cable TV, electricity, furniture, Furniture available, stairwell locked, strip flooring, refrigerator, security door, shower, washing machine, water, furnished kitchen, neighbour watch, separate rooms, open kitchen, wall cabinets, central water, public transportation, entry from the street