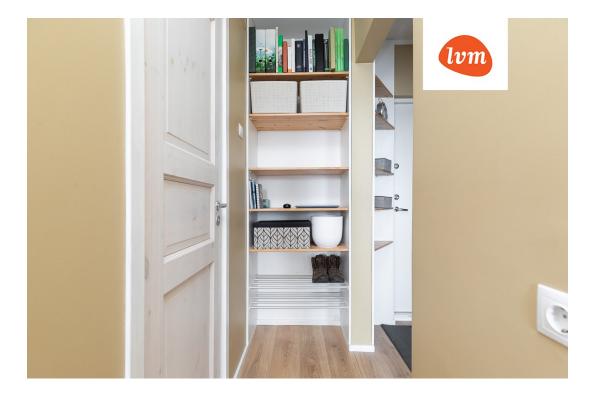

## Additional info

balcony, bathtub, cable TV, electricity, elevator, furniture, Furniture available, internet, stairwell locked, strip flooring, refrigerator, washing machine, water, furnished kitchen, neighbour watch, separate rooms, new sewage system, wall cabinets, central water, public transportation