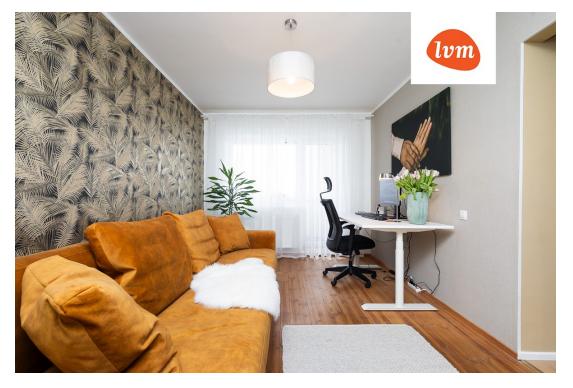

99 999 €

| object ib.                 | 201041               |
|----------------------------|----------------------|
| Transaction:               | Sale, apartment      |
| County:                    | Tartu maakond        |
| City/county:               | Tartu linn Annelinn  |
| Floor:                     | 9                    |
| Number of rooms:           | 2                    |
| Type of heating:           | central heating      |
| Year of construction:      | 1972                 |
| Readiness:                 | Renovated            |
| Ownership form:            | apartment ownership  |
| Cadastral register number: | 79516:022:0010       |
| Total area:                | 43.10 m <sup>2</sup> |
| Area of plot:              | 0.00 m²              |
| Energy Class:              | С                    |
| Sale price:                | 99 999 €             |
| Price per m <sup>2</sup> : | 2 320 €              |
|                            |                      |

## Additional info

balcony, bathtub, cable TV, electricity, elevator, furniture, Furniture available, internet, stairwell locked, strip flooring, refrigerator, washing machine, water, furnished kitchen, neighbour watch, separate rooms, new sewage system, wall cabinets, central water, public transportation

## apartment, Anne 55

apartment, Anne 55

9