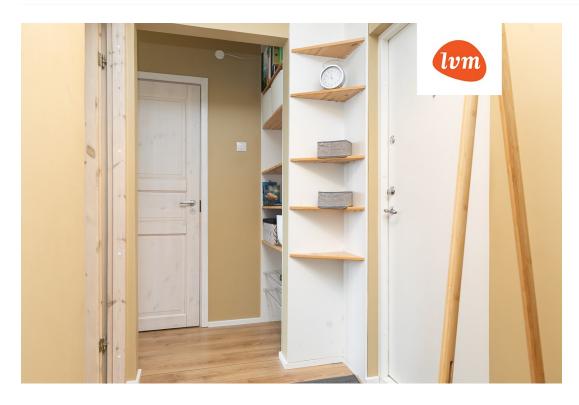

## Additional info

balcony, bathtub, cable TV, electricity, elevator, furniture, Furniture available, internet, stairwell locked, strip flooring, refrigerator, washing machine, water, furnished kitchen, neighbour watch, separate rooms, new sewage system, wall cabinets, central water, public transportation