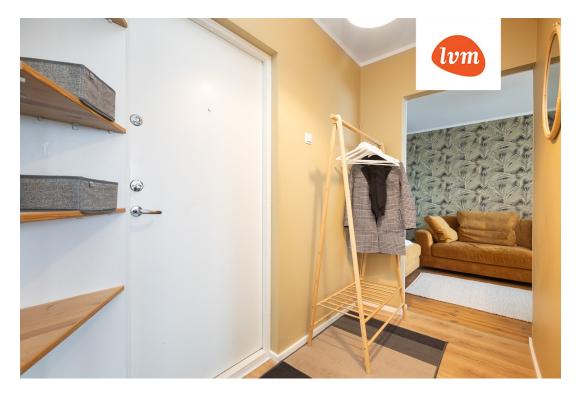

## Additional info

balcony, bathtub, cable TV, electricity, elevator, furniture, Furniture available, internet, stairwell locked, strip flooring, refrigerator, washing machine, water, furnished kitchen, neighbour watch, separate rooms, new sewage system, wall cabinets, central water, public transportation