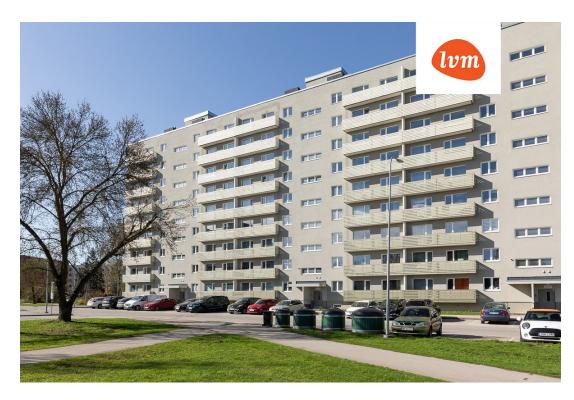

99 999 €

| object ib.                 | 201041               |
|----------------------------|----------------------|
| Transaction:               | Sale, apartment      |
| County:                    | Tartu maakond        |
| City/county:               | Tartu linn Annelinn  |
| Floor:                     | 9                    |
| Number of rooms:           | 2                    |
| Type of heating:           | central heating      |
| Year of construction:      | 1972                 |
| Readiness:                 | Renovated            |
| Ownership form:            | apartment ownership  |
| Cadastral register number: | 79516:022:0010       |
| Total area:                | 43.10 m <sup>2</sup> |
| Area of plot:              | 0.00 m²              |
| Energy Class:              | С                    |
| Sale price:                | 99 999 €             |
| Price per m <sup>2</sup> : | 2 320 €              |
|                            |                      |