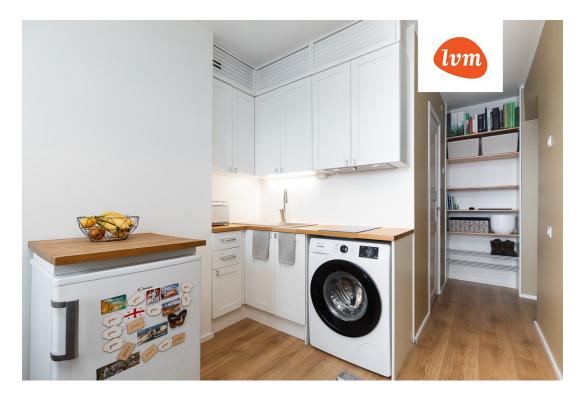

## Additional info

balcony, bathtub, cable TV, electricity, elevator, furniture, Furniture available, internet, stairwell locked, strip flooring, refrigerator, washing machine, water, furnished kitchen, neighbour watch, separate rooms, new sewage system, wall cabinets, central water, public transportation

## apartment, Anne 55

apartment, Anne 55

9