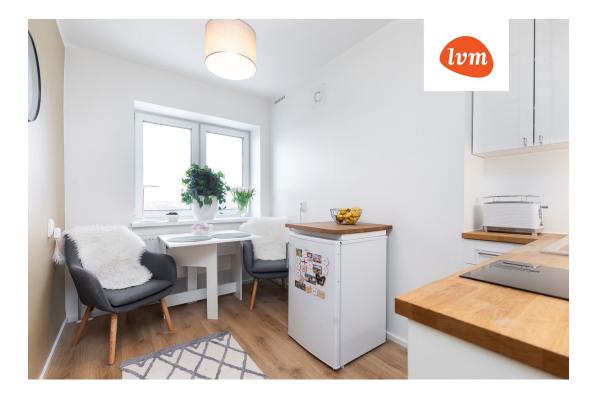

## Additional info

balcony, bathtub, cable TV, electricity, elevator, furniture, Furniture available, internet, stairwell locked, strip flooring, refrigerator, washing machine, water, furnished kitchen, neighbour watch, separate rooms, new sewage system, wall cabinets, central water, public transportation

## apartment, Anne 55

apartment, Anne 55

9