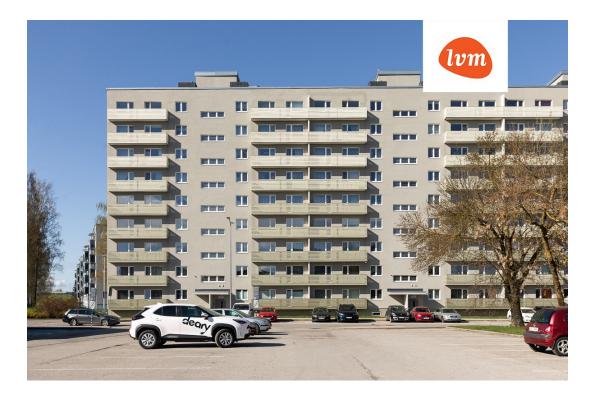

99 999 €

| object ib.                 | 201041               |
|----------------------------|----------------------|
| Transaction:               | Sale, apartment      |
| County:                    | Tartu maakond        |
| City/county:               | Tartu linn Annelinn  |
| Floor:                     | 9                    |
| Number of rooms:           | 2                    |
| Type of heating:           | central heating      |
| Year of construction:      | 1972                 |
| Readiness:                 | Renovated            |
| Ownership form:            | apartment ownership  |
| Cadastral register number: | 79516:022:0010       |
| Total area:                | 43.10 m <sup>2</sup> |
| Area of plot:              | 0.00 m²              |
| Energy Class:              | С                    |
| Sale price:                | 99 999 €             |
| Price per m <sup>2</sup> : | 2 320 €              |
|                            |                      |

## apartment, Anne 55

apartment, Anne 55

9