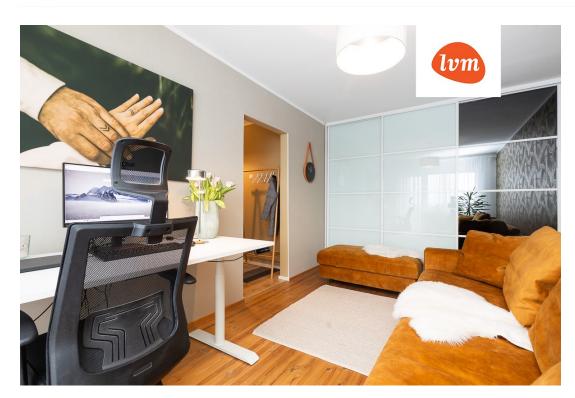

99 999 €

| object ib.                 | 201041               |
|----------------------------|----------------------|
| Transaction:               | Sale, apartment      |
| County:                    | Tartu maakond        |
| City/county:               | Tartu linn Annelinn  |
| Floor:                     | 9                    |
| Number of rooms:           | 2                    |
| Type of heating:           | central heating      |
| Year of construction:      | 1972                 |
| Readiness:                 | Renovated            |
| Ownership form:            | apartment ownership  |
| Cadastral register number: | 79516:022:0010       |
| Total area:                | 43.10 m <sup>2</sup> |
| Area of plot:              | 0.00 m²              |
| Energy Class:              | С                    |
| Sale price:                | 99 999 €             |
| Price per m <sup>2</sup> : | 2 320 €              |
|                            |                      |

## Additional info

balcony, bathtub, cable TV, electricity, elevator, furniture, Furniture available, internet, stairwell locked, strip flooring, refrigerator, washing machine, water, furnished kitchen, neighbour watch, separate rooms, new sewage system, wall cabinets, central water, public transportation

## apartment, Anne 55

apartment, Anne 55

9