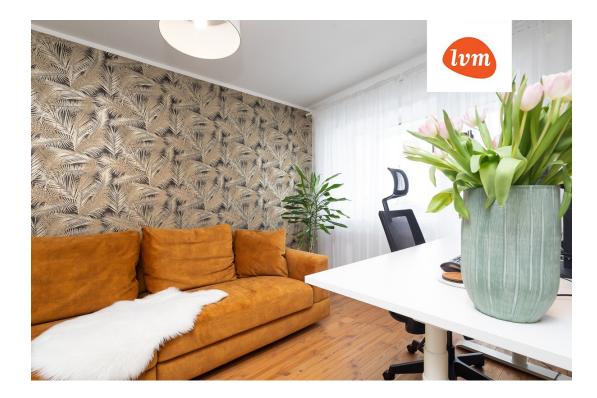

## Additional info

balcony, bathtub, cable TV, electricity, elevator, furniture, Furniture available, internet, stairwell locked, strip flooring, refrigerator, washing machine, water, furnished kitchen, neighbour watch, separate rooms, new sewage system, wall cabinets, central water, public transportation

## apartment, Anne 55

apartment, Anne 55

9