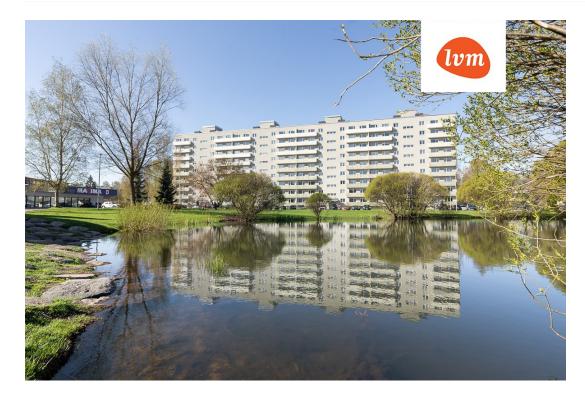

2</sup> |
| Area of plot:              | 0.00 m²              |
| Energy Class:              | С                    |
| Sale price:                | 99 999 €             |
| Price per m <sup>2</sup> : | 2 320 €              |
|                            |                      |

## Real estate agent



Inga Rattasepp inga.rattasepp@lvm.ee +37256292700

## Additional info

balcony, bathtub, cable TV, electricity, elevator, furniture, Furniture available, internet, stairwell locked, strip flooring, refrigerator, washing machine, water, furnished kitchen, neighbour watch, separate rooms, new sewage system, wall cabinets, central water, public transportation

Information



## apartment, Anne 55









































apartment, Anne 55







9