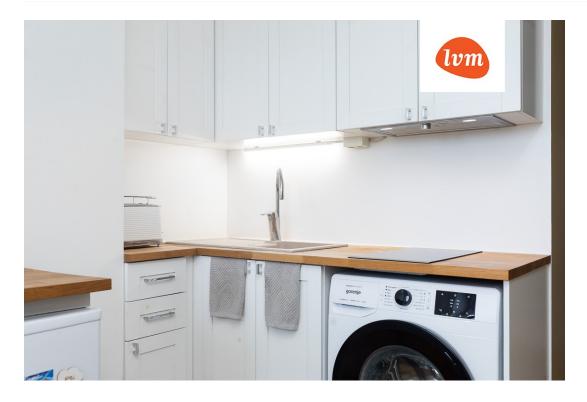

## Additional info

balcony, bathtub, cable TV, electricity, elevator, furniture, Furniture available, internet, stairwell locked, strip flooring, refrigerator, washing machine, water, furnished kitchen, neighbour watch, separate rooms, new sewage system, wall cabinets, central water, public transportation

## apartment, Anne 55

apartment, Anne 55

9