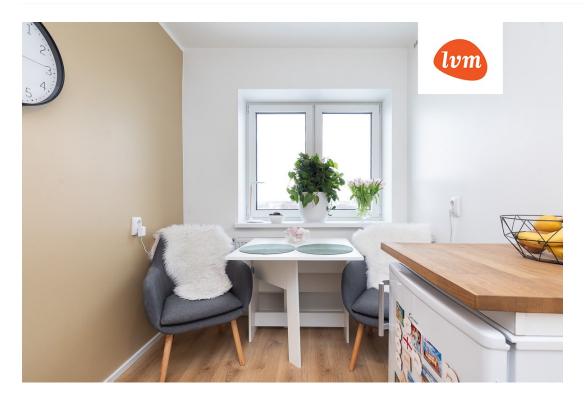

## Additional info

balcony, bathtub, cable TV, electricity, elevator, furniture, Furniture available, internet, stairwell locked, strip flooring, refrigerator, washing machine, water, furnished kitchen, neighbour watch, separate rooms, new sewage system, wall cabinets, central water, public transportation

## apartment, Anne 55

apartment, Anne 55

9