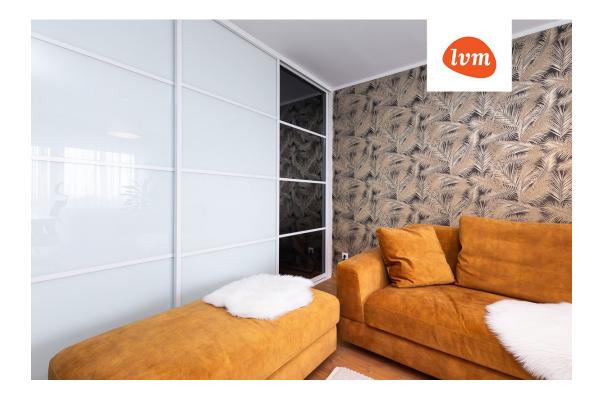

99 999 €

| object ib.                 | 201041               |
|----------------------------|----------------------|
| Transaction:               | Sale, apartment      |
| County:                    | Tartu maakond        |
| City/county:               | Tartu linn Annelinn  |
| Floor:                     | 9                    |
| Number of rooms:           | 2                    |
| Type of heating:           | central heating      |
| Year of construction:      | 1972                 |
| Readiness:                 | Renovated            |
| Ownership form:            | apartment ownership  |
| Cadastral register number: | 79516:022:0010       |
| Total area:                | 43.10 m <sup>2</sup> |
| Area of plot:              | 0.00 m²              |
| Energy Class:              | С                    |
| Sale price:                | 99 999 €             |
| Price per m <sup>2</sup> : | 2 320 €              |
|                            |                      |

## Additional info

balcony, bathtub, cable TV, electricity, elevator, furniture, Furniture available, internet, stairwell locked, strip flooring, refrigerator, washing machine, water, furnished kitchen, neighbour watch, separate rooms, new sewage system, wall cabinets, central water, public transportation

## apartment, Anne 55

apartment, Anne 55

9