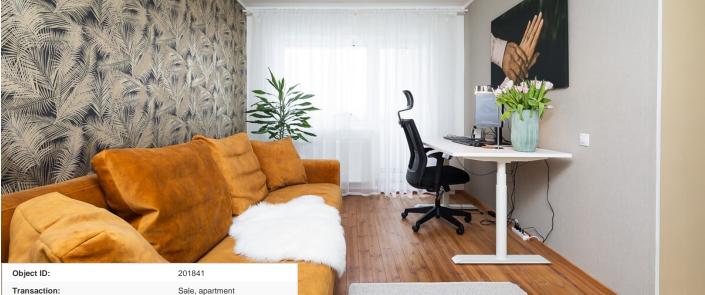

99 999 €

| object ib.                 | 201041               |
|----------------------------|----------------------|
| Transaction:               | Sale, apartment      |
| County:                    | Tartu maakond        |
| City/county:               | Tartu linn Annelinn  |
| Floor:                     | 9                    |
| Number of rooms:           | 2                    |
| Type of heating:           | central heating      |
| Year of construction:      | 1972                 |
| Readiness:                 | Renovated            |
| Ownership form:            | apartment ownership  |
| Cadastral register number: | 79516:022:0010       |
| Total area:                | 43.10 m <sup>2</sup> |
| Area of plot:              | 0.00 m²              |
| Energy Class:              | С                    |
| Sale price:                | 99 999 €             |
| Price per m <sup>2</sup> : | 2 320 €              |
|                            |                      |

## Additional info

balcony, bathtub, cable TV, electricity, elevator, furniture, Furniture available, internet, stairwell locked, strip flooring, refrigerator, washing machine, water, furnished kitchen, neighbour watch, separate rooms, new sewage system, wall cabinets, central water, public transportation

## apartment, Anne 55

apartment, Anne 55

9