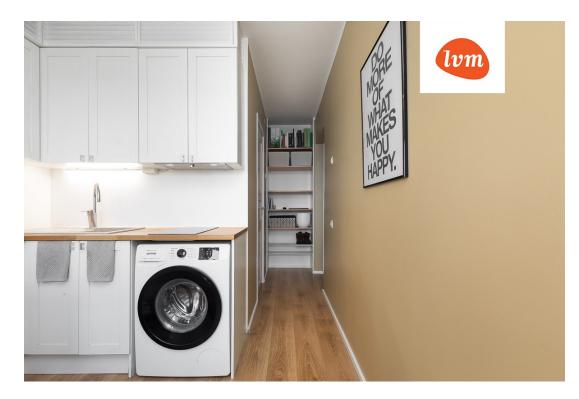

## Additional info

balcony, bathtub, cable TV, electricity, elevator, furniture, Furniture available, internet, stairwell locked, strip flooring, refrigerator, washing machine, water, furnished kitchen, neighbour watch, separate rooms, new sewage system, wall cabinets, central water, public transportation

## apartment, Anne 55

apartment, Anne 55

9