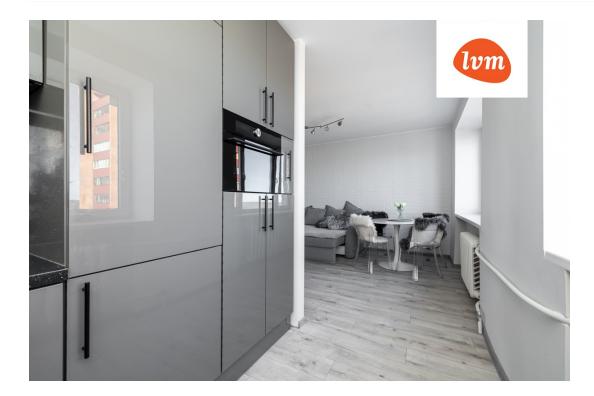

### Additional info

basement, electricity, furniture, Furniture available, stainwell locked, refrigerator, security door, shower, TV, washing machine, water, furnished kitchen, neighbour watch, new sewage system