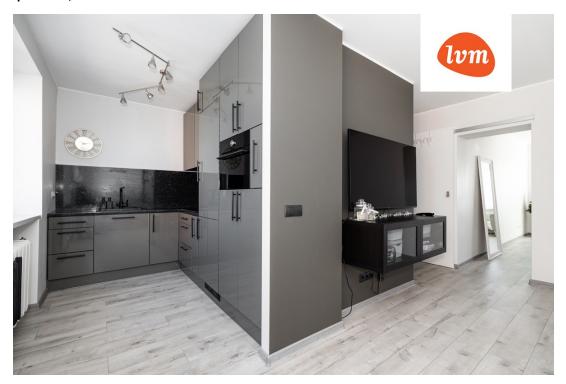

### Additional info

basement, electricity, furniture, Furniture available, stainwell locked, refrigerator, security door, shower, TV, washing machine, water, furnished kitchen, neighbour watch, new sewage system