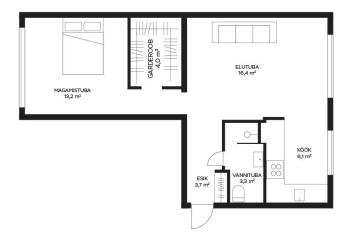

### Real estate agent

Type of heating:

Ownership form:

Readiness:

Total area:

Area of plot: Energy Class: Sale price:

Price per m2:

Year of construction:

#### Liida Meoste liida.meoste@lvm.ee +37256487062

central heating

Renovated

47.60 m<sup>2</sup> 0.00 m<sup>2</sup>

98 850 €

2 077 €

apartment ownership

1976