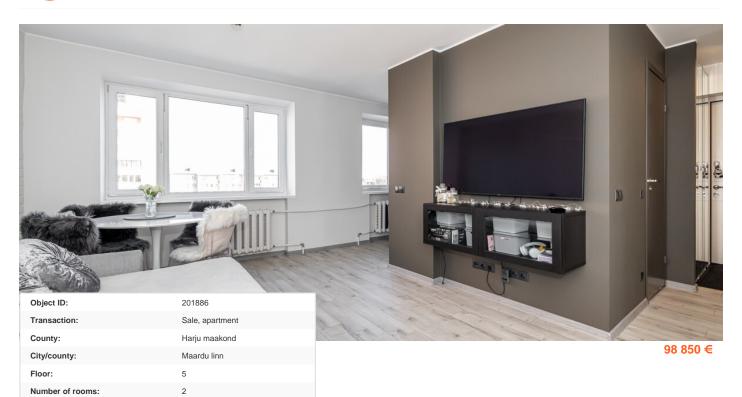

### Real estate agent

Type of heating:

Ownership form:

Readiness:

Total area:

Area of plot: Energy Class: Sale price:

Price per m2:

Year of construction:

#### Liida Meoste liida.meoste@lvm.ee +37256487062

central heating

Renovated

47.60 m<sup>2</sup> 0.00 m<sup>2</sup>

98 850 €

2 077 €

apartment ownership

1976

### Additional info

basement, electricity, furniture, Furniture available, stainwell locked, refrigerator, security door, shower, TV, washing machine, water, furnished kitchen, neighbour watch, new sewage system

# apartment, Kallasmaa 15

### Kallasmaa 15