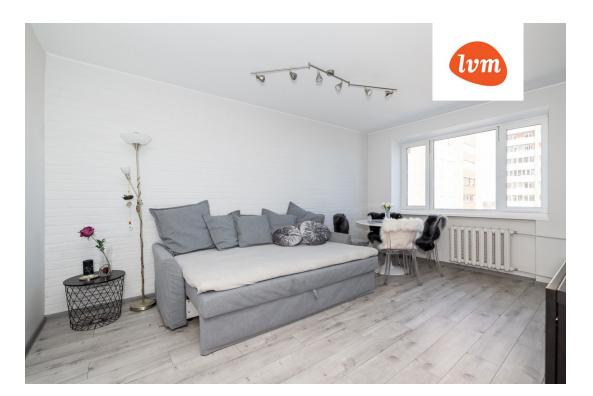

#### Liida Meoste liida.meoste@lvm.ee +37256487062

central heating

Renovated

47.60 m<sup>2</sup> 0.00 m<sup>2</sup>

98 850 €

2 077 €

apartment ownership

1976

### Additional info

basement, electricity, furniture, Furniture available, stainwell locked, refrigerator, security door, shower, TV, washing machine, water, furnished kitchen, neighbour watch, new sewage system