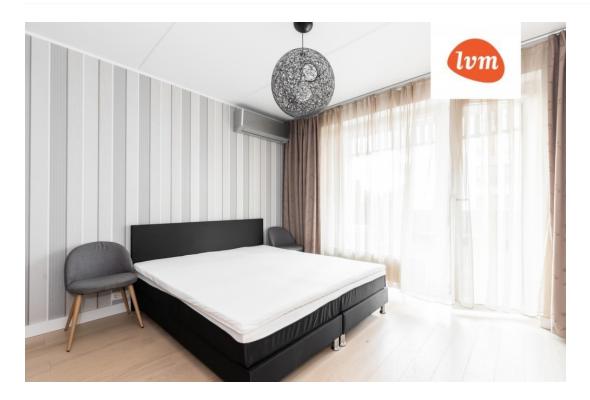

### Information

To let: fully furnished one bedroom apartment. Spacious terrace. Parking spot in front of the entrance.

Payments when signing a lease: first rent, deposit amount of one month rent, brokerage amount of one month rent+VAT.

## Additional info

balcony, bathtub, electricity, elevator, furniture, stairwell locked, refrigerator, shower, washing machine, water, furnished kitchen