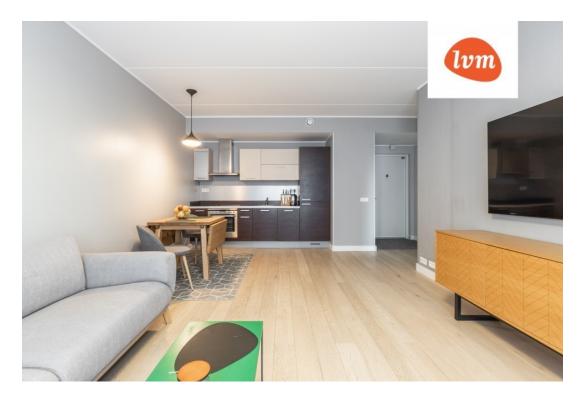

### Information

To let: fully furnished one bedroom apartment. Spacious terrace. Parking spot in front of the entrance.

Payments when signing a lease: first rent, deposit amount of one month rent, brokerage amount of one month rent+VAT.

## Additional info

balcony, bathtub, electricity, elevator, furniture, stairwell locked, refrigerator, shower, washing machine, water, furnished kitchen