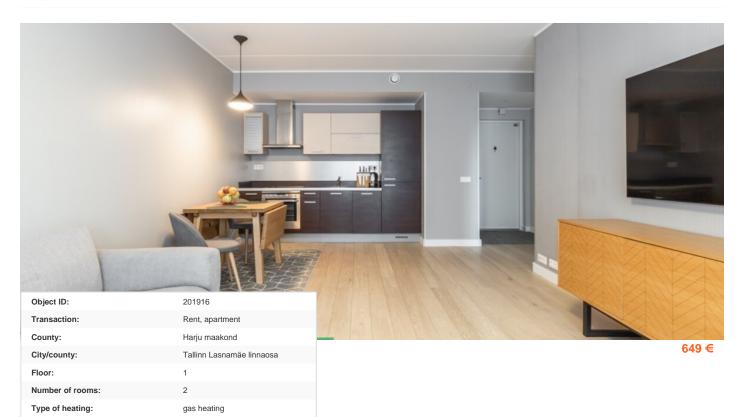

### Information

To let: fully furnished one bedroom apartment. Spacious terrace. Parking spot in front of the entrance.

Payments when signing a lease: first rent, deposit amount of one month rent, brokerage amount of one month rent+VAT.

## Additional info

balcony, bathtub, electricity, elevator, furniture, stairwell locked, refrigerator, shower, washing machine, water, furnished kitchen