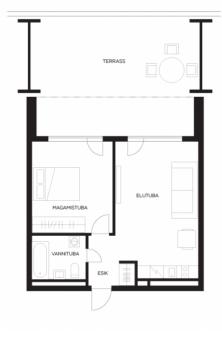

### Information

To let: fully furnished one bedroom apartment. Spacious terrace. Parking spot in front of the entrance.

Payments when signing a lease: first rent, deposit amount of one month rent, brokerage amount of one month rent+VAT.

# apartment, Valge 18c

S