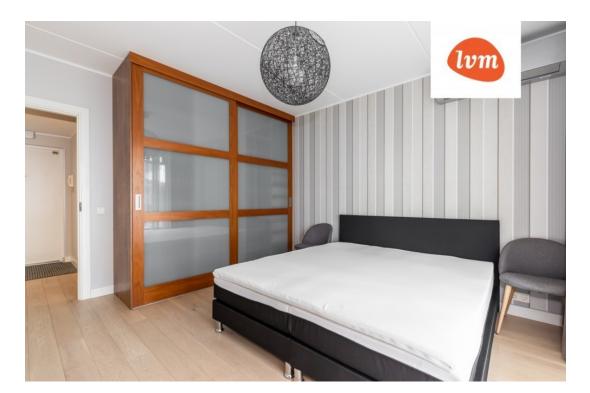

### Information

To let: fully furnished one bedroom apartment. Spacious terrace. Parking spot in front of the entrance.

Payments when signing a lease: first rent, deposit amount of one month rent, brokerage amount of one month rent+VAT.

## Additional info

balcony, bathtub, electricity, elevator, furniture, stairwell locked, refrigerator, shower, washing machine, water, furnished kitchen