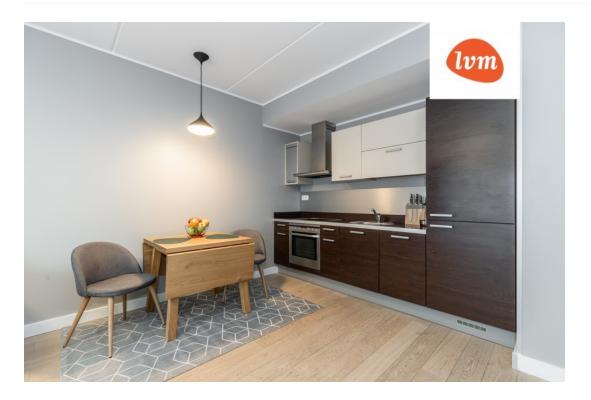

### Information

To let: fully furnished one bedroom apartment. Spacious terrace. Parking spot in front of the entrance.

Payments when signing a lease: first rent, deposit amount of one month rent, brokerage amount of one month rent+VAT.

## Additional info

balcony, bathtub, electricity, elevator, furniture, stairwell locked, refrigerator, shower, washing machine, water, furnished kitchen