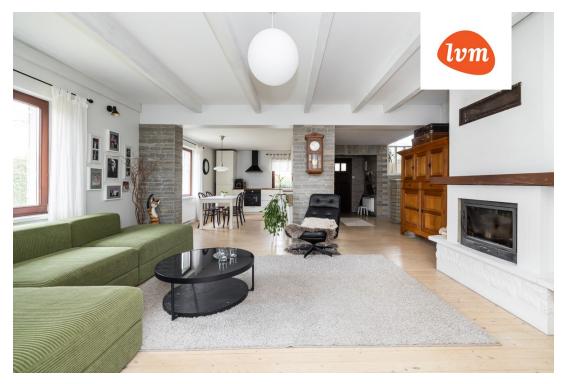

330 000 €

| Object ID:                 | 201976                                        |
|----------------------------|-----------------------------------------------|
| Transaction:               | Sale, House                                   |
| County:                    | Rapla maakond                                 |
| City/county:               | Märjamaa vald Märjamaa alev                   |
| Type of heating:           | fireplaceheating, electricheating, solid fuel |
| Year of construction:      | 2000                                          |
| Readiness:                 | Completed                                     |
| Ownership form:            | registered immovable                          |
| Cadastral register number: | 50201:001:0438                                |
| Total area:                | 220.00 m <sup>2</sup>                         |
| Area of plot:              | 1581.00 m <sup>2</sup>                        |
| Energy Class:              | none                                          |
| Sale price:                | 330 000 €                                     |
| Price per m <sup>2</sup> : | 1 500 €                                       |
|                            |                                               |

## Additional info

basement, hot-water boiler, wardrobe, electricity, fireplace, Garage, internet, refrigerator, corrugated roofing, sauna, security door, shower, washing machine, water, furnished kitchen, neighbour watch, separate rooms, open kitchen, central water, entry from the street

## House, Sireli 6