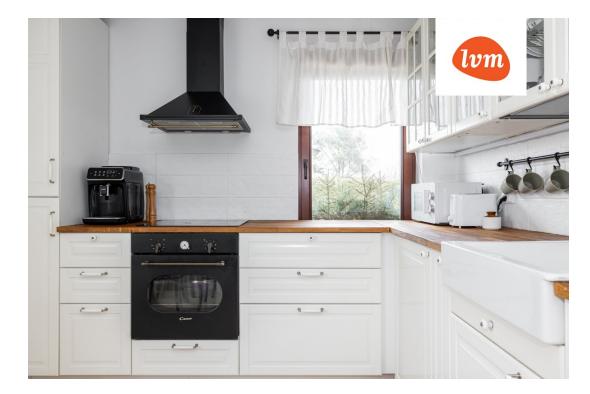

## Additional info

basement, hot-water boiler, wardrobe, electricity, fireplace, Garage, internet, refrigerator, corrugated roofing, sauna, security door, shower, washing machine, water, furnished kitchen, neighbour watch, separate rooms, open kitchen, central water, entry from the street

## House, Sireli 6