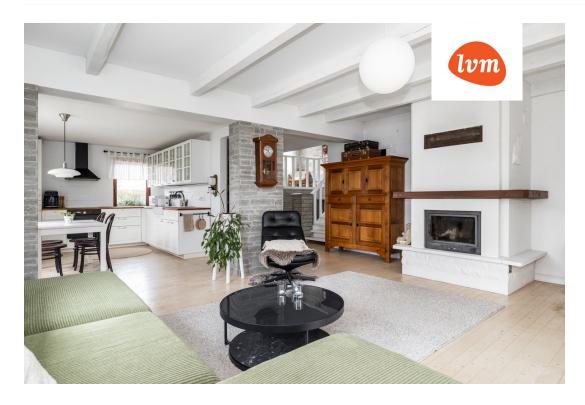

## Additional info

basement, hot-water boiler, wardrobe, electricity, fireplace, Garage, internet, refrigerator, corrugated roofing, sauna, security door, shower, washing machine, water, furnished kitchen, neighbour watch, separate rooms, open kitchen, central water, entry from the street

## House, Sireli 6