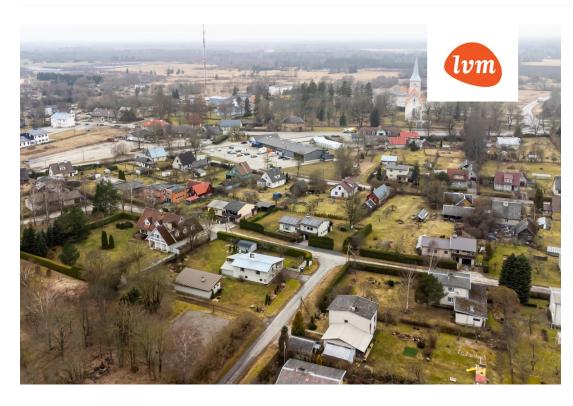

330 000 €

| Object ID:                 | 201976                                        |
|----------------------------|-----------------------------------------------|
| Transaction:               | Sale, House                                   |
| County:                    | Rapla maakond                                 |
| City/county:               | Märjamaa vald Märjamaa alev                   |
| Type of heating:           | fireplaceheating, electricheating, solid fuel |
| Year of construction:      | 2000                                          |
| Readiness:                 | Completed                                     |
| Ownership form:            | registered immovable                          |
| Cadastral register number: | 50201:001:0438                                |
| Total area:                | 220.00 m <sup>2</sup>                         |
| Area of plot:              | 1581.00 m <sup>2</sup>                        |
| Energy Class:              | none                                          |
| Sale price:                | 330 000 €                                     |
| Price per m <sup>2</sup> : | 1 500 €                                       |
|                            |                                               |

## House, Sireli 6