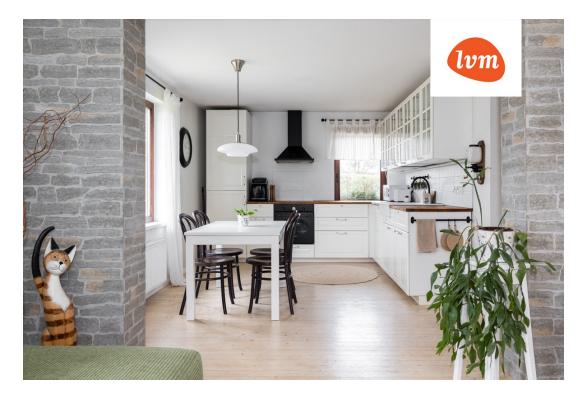

## Additional info

basement, hot-water boiler, wardrobe, electricity, fireplace, Garage, internet, refrigerator, corrugated roofing, sauna, security door, shower, washing machine, water, furnished kitchen, neighbour watch, separate rooms, open kitchen, central water, entry from the street

## House, Sireli 6