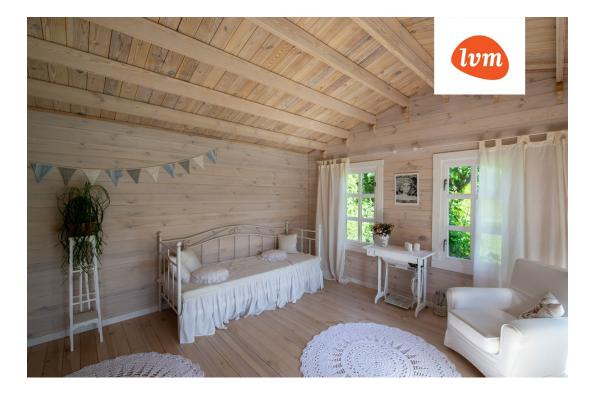

## Additional info

basement, hot-water boiler, wardrobe, electricity, fireplace, Garage, internet, refrigerator, corrugated roofing, sauna, security door, shower, washing machine, water, furnished kitchen, neighbour watch, separate rooms, open kitchen, central water, entry from the street