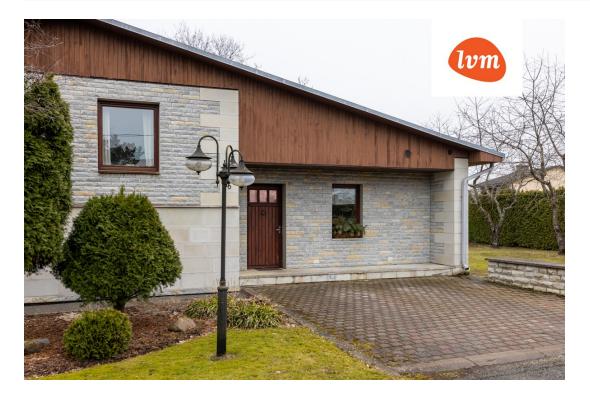

330 000 €

| Object ID:                 | 201976                                        |
|----------------------------|-----------------------------------------------|
| Transaction:               | Sale, House                                   |
| County:                    | Rapla maakond                                 |
| City/county:               | Märjamaa vald Märjamaa alev                   |
| Type of heating:           | fireplaceheating, electricheating, solid fuel |
| Year of construction:      | 2000                                          |
| Readiness:                 | Completed                                     |
| Ownership form:            | registered immovable                          |
| Cadastral register number: | 50201:001:0438                                |
| Total area:                | 220.00 m <sup>2</sup>                         |
| Area of plot:              | 1581.00 m <sup>2</sup>                        |
| Energy Class:              | none                                          |
| Sale price:                | 330 000 €                                     |
| Price per m <sup>2</sup> : | 1 500 €                                       |
|                            |                                               |

## House, Sireli 6