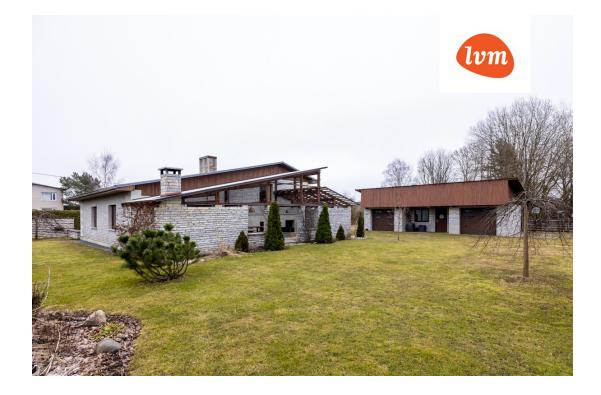

## Additional info

basement, hot-water boiler, wardrobe, electricity, fireplace, Garage, internet, refrigerator, corrugated roofing, sauna, security door, shower, washing machine, water, furnished kitchen, neighbour watch, separate rooms, open kitchen, central water, entry from the street