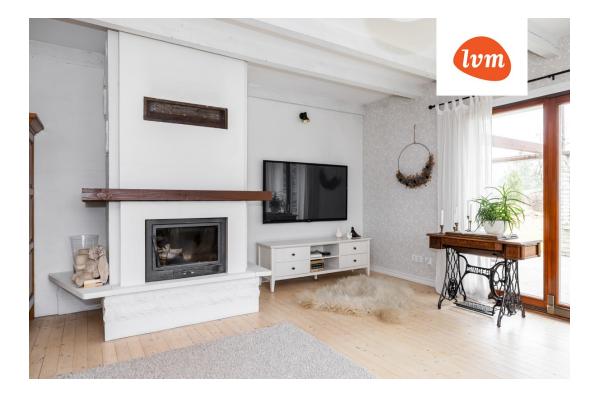

## Additional info

basement, hot-water boiler, wardrobe, electricity, fireplace, Garage, internet, refrigerator, corrugated roofing, sauna, security door, shower, washing machine, water, furnished kitchen, neighbour watch, separate rooms, open kitchen, central water, entry from the street

## House, Sireli 6