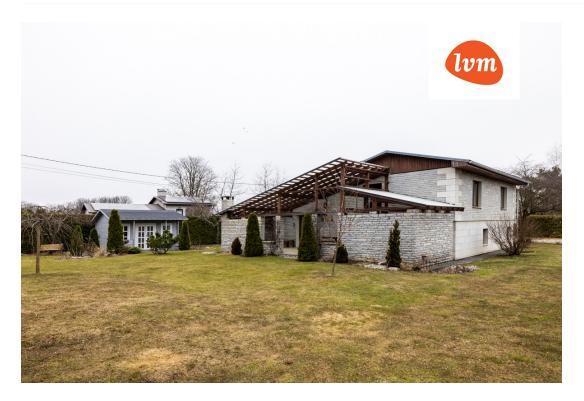

330 000 €

| Object ID:                 | 201976                                        |
|----------------------------|-----------------------------------------------|
| Transaction:               | Sale, House                                   |
| County:                    | Rapla maakond                                 |
| City/county:               | Märjamaa vald Märjamaa alev                   |
| Type of heating:           | fireplaceheating, electricheating, solid fuel |
| Year of construction:      | 2000                                          |
| Readiness:                 | Completed                                     |
| Ownership form:            | registered immovable                          |
| Cadastral register number: | 50201:001:0438                                |
| Total area:                | 220.00 m <sup>2</sup>                         |
| Area of plot:              | 1581.00 m <sup>2</sup>                        |
| Energy Class:              | none                                          |
| Sale price:                | 330 000 €                                     |
| Price per m <sup>2</sup> : | 1 500 €                                       |
|                            |                                               |

## House, Sireli 6