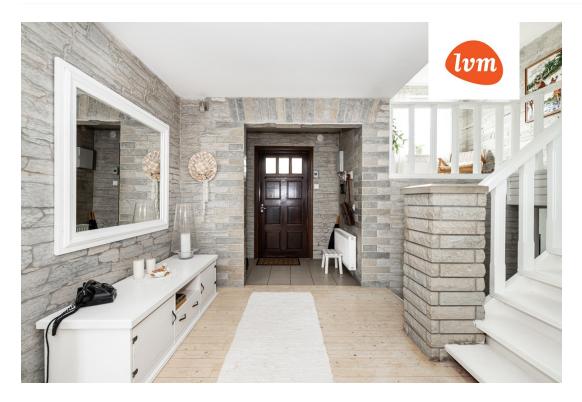

| 1581.00 m <sup>2</sup>                        |
| Energy Class:              | none                                          |
| Sale price:                | 330 000 €                                     |
| Price per m <sup>2</sup> : | 1 500 €                                       |
|                            |                                               |

## Real estate agent



Aivo Selge aivo.selge@lvm.ee +3725078682

## Additional info

basement, hot-water boiler, wardrobe, electricity, fireplace, Garage, internet, refrigerator, corrugated roofing, sauna, security door, shower, washing machine, water, furnished kitchen, neighbour watch, separate rooms, open kitchen, central water, entry from the street

Information



## House, Sireli 6