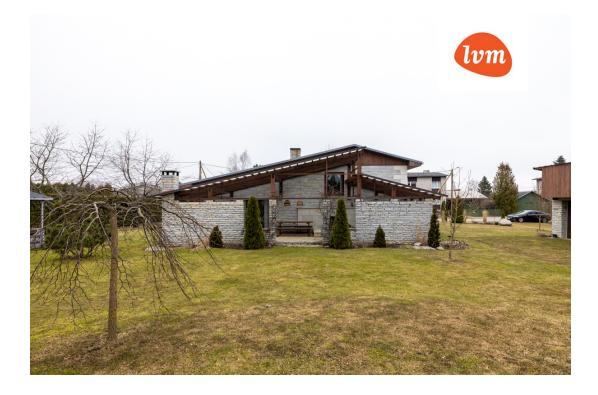

330 000 €

| Object ID:                 | 201976                                        |
|----------------------------|-----------------------------------------------|
| Transaction:               | Sale, House                                   |
| County:                    | Rapla maakond                                 |
| City/county:               | Märjamaa vald Märjamaa alev                   |
| Type of heating:           | fireplaceheating, electricheating, solid fuel |
| Year of construction:      | 2000                                          |
| Readiness:                 | Completed                                     |
| Ownership form:            | registered immovable                          |
| Cadastral register number: | 50201:001:0438                                |
| Total area:                | 220.00 m <sup>2</sup>                         |
| Area of plot:              | 1581.00 m <sup>2</sup>                        |
| Energy Class:              | none                                          |
| Sale price:                | 330 000 €                                     |
| Price per m <sup>2</sup> : | 1 500 €                                       |
|                            |                                               |

## House, Sireli 6