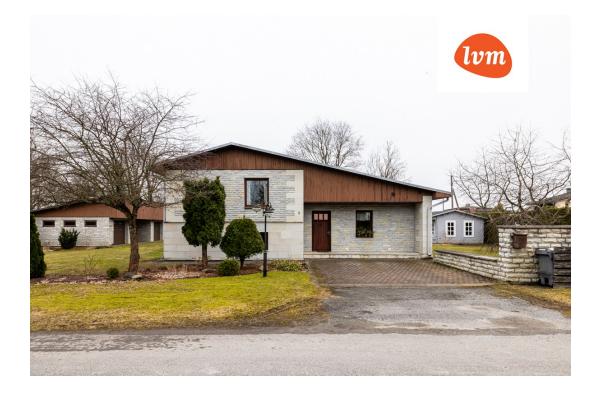

330 000 €

| Object ID:                 | 201976                                        |
|----------------------------|-----------------------------------------------|
| Transaction:               | Sale, House                                   |
| County:                    | Rapla maakond                                 |
| City/county:               | Märjamaa vald Märjamaa alev                   |
| Type of heating:           | fireplaceheating, electricheating, solid fuel |
| Year of construction:      | 2000                                          |
| Readiness:                 | Completed                                     |
| Ownership form:            | registered immovable                          |
| Cadastral register number: | 50201:001:0438                                |
| Total area:                | 220.00 m <sup>2</sup>                         |
| Area of plot:              | 1581.00 m <sup>2</sup>                        |
| Energy Class:              | none                                          |
| Sale price:                | 330 000 €                                     |
| Price per m <sup>2</sup> : | 1 500 €                                       |
|                            |                                               |

## House, Sireli 6