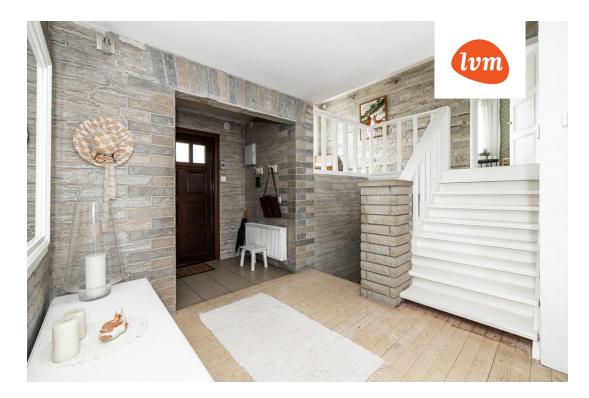

| 1581.00 m <sup>2</sup>                        |
| Energy Class:              | none                                          |
| Sale price:                | 330 000 €                                     |
| Price per m <sup>2</sup> : | 1 500 €                                       |
|                            |                                               |

## Real estate agent



Aivo Selge aivo.selge@lvm.ee +3725078682

## Additional info

basement, hot-water boiler, wardrobe, electricity, fireplace, Garage, internet, refrigerator, corrugated roofing, sauna, security door, shower, washing machine, water, furnished kitchen, neighbour watch, separate rooms, open kitchen, central water, entry from the street

Information



## House, Sireli 6