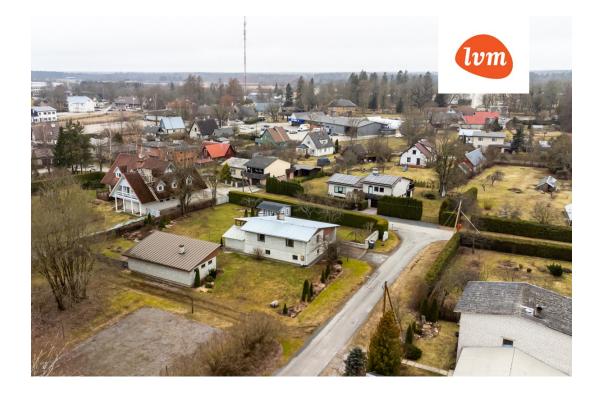

330 000 €

| Object ID:                 | 201976                                        |
|----------------------------|-----------------------------------------------|
| Transaction:               | Sale, House                                   |
| County:                    | Rapla maakond                                 |
| City/county:               | Märjamaa vald Märjamaa alev                   |
| Type of heating:           | fireplaceheating, electricheating, solid fuel |
| Year of construction:      | 2000                                          |
| Readiness:                 | Completed                                     |
| Ownership form:            | registered immovable                          |
| Cadastral register number: | 50201:001:0438                                |
| Total area:                | 220.00 m <sup>2</sup>                         |
| Area of plot:              | 1581.00 m <sup>2</sup>                        |
| Energy Class:              | none                                          |
| Sale price:                | 330 000 €                                     |
| Price per m <sup>2</sup> : | 1 500 €                                       |
|                            |                                               |

## House, Sireli 6