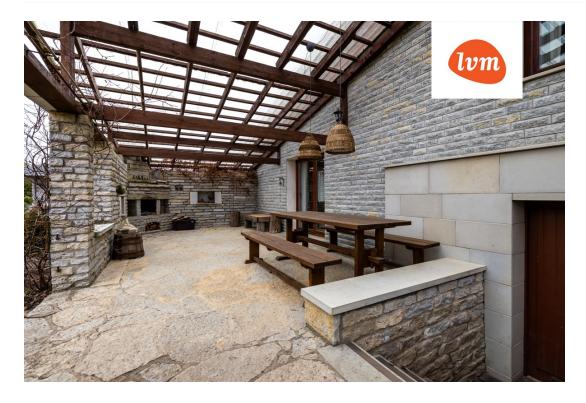

## Additional info

basement, hot-water boiler, wardrobe, electricity, fireplace, Garage, internet, refrigerator, corrugated roofing, sauna, security door, shower, washing machine, water, furnished kitchen, neighbour watch, separate rooms, open kitchen, central water, entry from the street