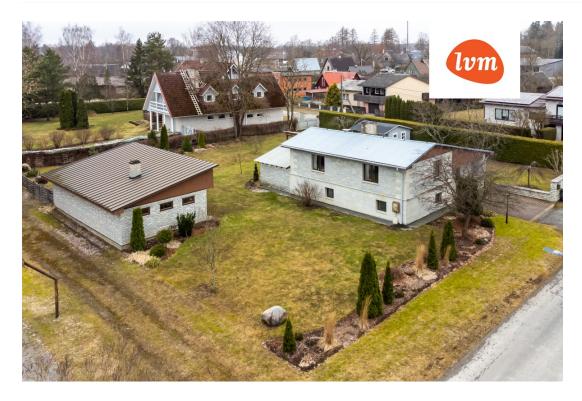

330 000 €

| Object ID:                 | 201976                                        |
|----------------------------|-----------------------------------------------|
| Transaction:               | Sale, House                                   |
| County:                    | Rapla maakond                                 |
| City/county:               | Märjamaa vald Märjamaa alev                   |
| Type of heating:           | fireplaceheating, electricheating, solid fuel |
| Year of construction:      | 2000                                          |
| Readiness:                 | Completed                                     |
| Ownership form:            | registered immovable                          |
| Cadastral register number: | 50201:001:0438                                |
| Total area:                | 220.00 m <sup>2</sup>                         |
| Area of plot:              | 1581.00 m <sup>2</sup>                        |
| Energy Class:              | none                                          |
| Sale price:                | 330 000 €                                     |
| Price per m <sup>2</sup> : | 1 500 €                                       |
|                            |                                               |

## House, Sireli 6