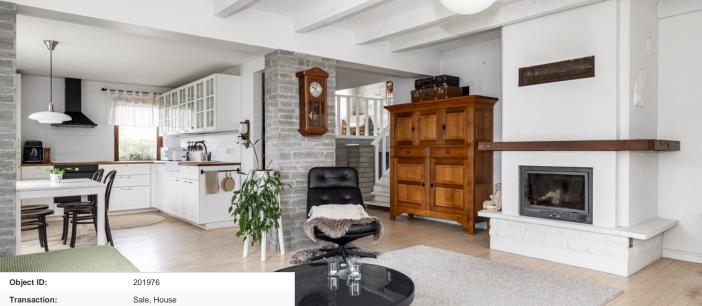

330 000 €

| Object ID:                 | 201976                                        |
|----------------------------|-----------------------------------------------|
| Transaction:               | Sale, House                                   |
| County:                    | Rapla maakond                                 |
| City/county:               | Märjamaa vald Märjamaa alev                   |
| Type of heating:           | fireplaceheating, electricheating, solid fuel |
| Year of construction:      | 2000                                          |
| Readiness:                 | Completed                                     |
| Ownership form:            | registered immovable                          |
| Cadastral register number: | 50201:001:0438                                |
| Total area:                | 220.00 m <sup>2</sup>                         |
| Area of plot:              | 1581.00 m <sup>2</sup>                        |
| Energy Class:              | none                                          |
| Sale price:                | 330 000 €                                     |
| Price per m <sup>2</sup> : | 1 500 €                                       |
|                            |                                               |

## Additional info

basement, hot-water boiler, wardrobe, electricity, fireplace, Garage, internet, refrigerator, corrugated roofing, sauna, security door, shower, washing machine, water, furnished kitchen, neighbour watch, separate rooms, open kitchen, central water, entry from the street

## House, Sireli 6