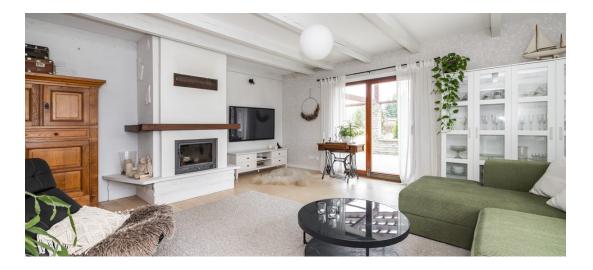

## Additional info

basement, hot-water boiler, wardrobe, electricity, fireplace, Garage, internet, refrigerator, corrugated roofing, sauna, security door, shower, washing machine, water, furnished kitchen, neighbour watch, separate rooms, open kitchen, central water, entry from the street

## House, Sireli 6