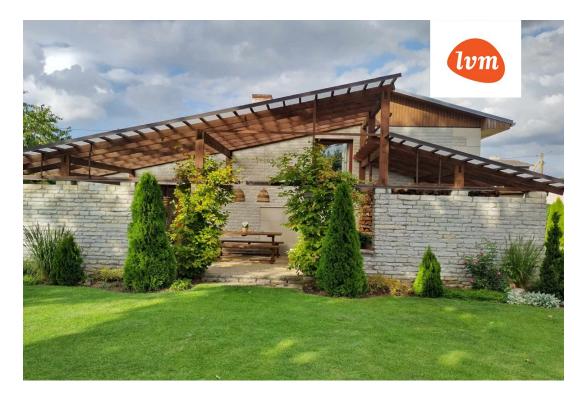

330 000 €

| Object ID:                 | 201976                                        |
|----------------------------|-----------------------------------------------|
| Transaction:               | Sale, House                                   |
| County:                    | Rapla maakond                                 |
| City/county:               | Märjamaa vald Märjamaa alev                   |
| Type of heating:           | fireplaceheating, electricheating, solid fuel |
| Year of construction:      | 2000                                          |
| Readiness:                 | Completed                                     |
| Ownership form:            | registered immovable                          |
| Cadastral register number: | 50201:001:0438                                |
| Total area:                | 220.00 m <sup>2</sup>                         |
| Area of plot:              | 1581.00 m <sup>2</sup>                        |
| Energy Class:              | none                                          |
| Sale price:                | 330 000 €                                     |
| Price per m <sup>2</sup> : | 1 500 €                                       |
|                            |                                               |

## House, Sireli 6