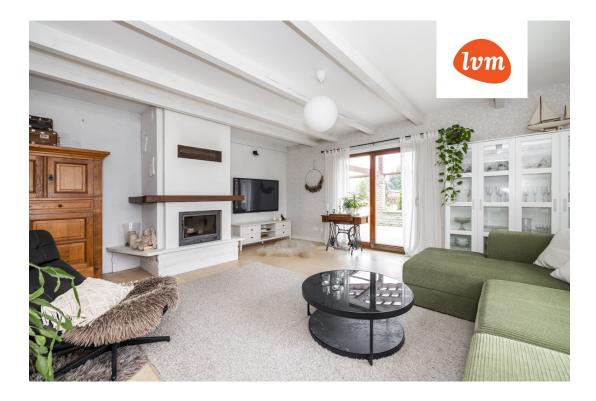

330 000 €

| Object ID:                 | 201976                                        |
|----------------------------|-----------------------------------------------|
| Transaction:               | Sale, House                                   |
| County:                    | Rapla maakond                                 |
| City/county:               | Märjamaa vald Märjamaa alev                   |
| Type of heating:           | fireplaceheating, electricheating, solid fuel |
| Year of construction:      | 2000                                          |
| Readiness:                 | Completed                                     |
| Ownership form:            | registered immovable                          |
| Cadastral register number: | 50201:001:0438                                |
| Total area:                | 220.00 m <sup>2</sup>                         |
| Area of plot:              | 1581.00 m <sup>2</sup>                        |
| Energy Class:              | none                                          |
| Sale price:                | 330 000 €                                     |
| Price per m <sup>2</sup> : | 1 500 €                                       |
|                            |                                               |

## Additional info

basement, hot-water boiler, wardrobe, electricity, fireplace, Garage, internet, refrigerator, corrugated roofing, sauna, security door, shower, washing machine, water, furnished kitchen, neighbour watch, separate rooms, open kitchen, central water, entry from the street

## House, Sireli 6