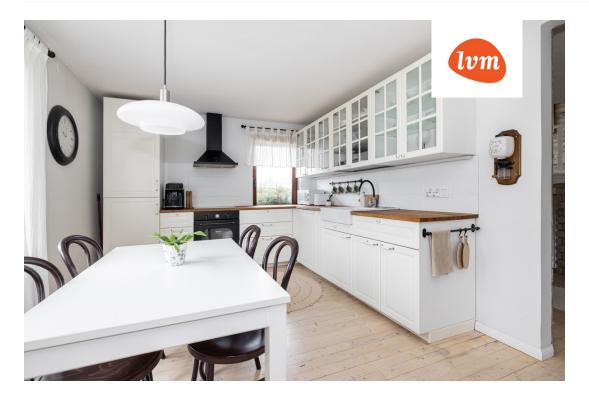

## Additional info

basement, hot-water boiler, wardrobe, electricity, fireplace, Garage, internet, refrigerator, corrugated roofing, sauna, security door, shower, washing machine, water, furnished kitchen, neighbour watch, separate rooms, open kitchen, central water, entry from the street

## House, Sireli 6