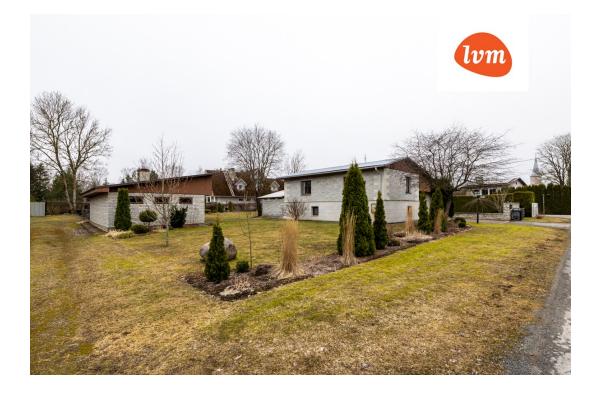

330 000 €

| Object ID:                 | 201976                                        |
|----------------------------|-----------------------------------------------|
| Transaction:               | Sale, House                                   |
| County:                    | Rapla maakond                                 |
| City/county:               | Märjamaa vald Märjamaa alev                   |
| Type of heating:           | fireplaceheating, electricheating, solid fuel |
| Year of construction:      | 2000                                          |
| Readiness:                 | Completed                                     |
| Ownership form:            | registered immovable                          |
| Cadastral register number: | 50201:001:0438                                |
| Total area:                | 220.00 m <sup>2</sup>                         |
| Area of plot:              | 1581.00 m <sup>2</sup>                        |
| Energy Class:              | none                                          |
| Sale price:                | 330 000 €                                     |
| Price per m <sup>2</sup> : | 1 500 €                                       |
|                            |                                               |

## House, Sireli 6