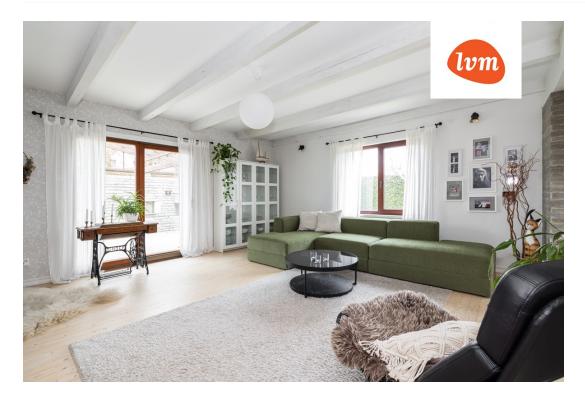

330 000 €

| Object ID:                 | 201976                                        |
|----------------------------|-----------------------------------------------|
| Transaction:               | Sale, House                                   |
| County:                    | Rapla maakond                                 |
| City/county:               | Märjamaa vald Märjamaa alev                   |
| Type of heating:           | fireplaceheating, electricheating, solid fuel |
| Year of construction:      | 2000                                          |
| Readiness:                 | Completed                                     |
| Ownership form:            | registered immovable                          |
| Cadastral register number: | 50201:001:0438                                |
| Total area:                | 220.00 m <sup>2</sup>                         |
| Area of plot:              | 1581.00 m <sup>2</sup>                        |
| Energy Class:              | none                                          |
| Sale price:                | 330 000 €                                     |
| Price per m <sup>2</sup> : | 1 500 €                                       |
|                            |                                               |

## Additional info

basement, hot-water boiler, wardrobe, electricity, fireplace, Garage, internet, refrigerator, corrugated roofing, sauna, security door, shower, washing machine, water, furnished kitchen, neighbour watch, separate rooms, open kitchen, central water, entry from the street

## House, Sireli 6