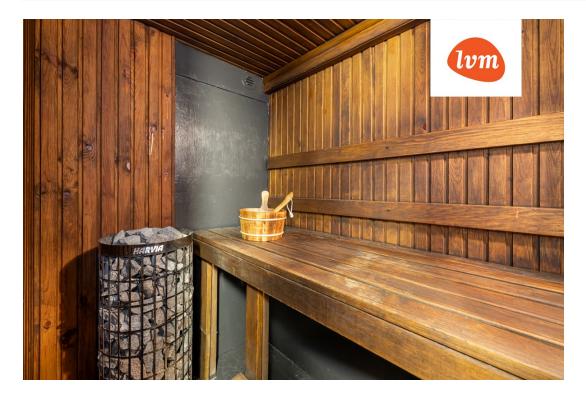

## Additional info

basement, hot-water boiler, wardrobe, electricity, fireplace, Garage, internet, refrigerator, corrugated roofing, sauna, security door, shower, washing machine, water, furnished kitchen, neighbour watch, separate rooms, open kitchen, central water, entry from the street