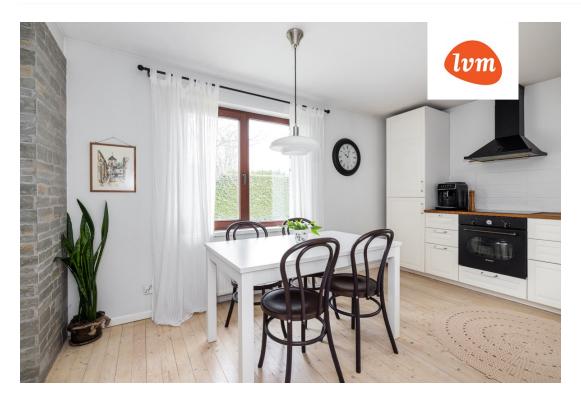

## Additional info

basement, hot-water boiler, wardrobe, electricity, fireplace, Garage, internet, refrigerator, corrugated roofing, sauna, security door, shower, washing machine, water, furnished kitchen, neighbour watch, separate rooms, open kitchen, central water, entry from the street

## House, Sireli 6