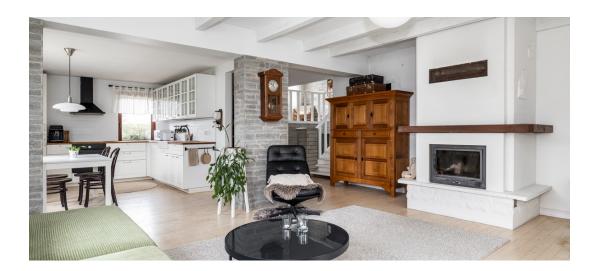

## Additional info

basement, hot-water boiler, wardrobe, electricity, fireplace, Garage, internet, refrigerator, corrugated roofing, sauna, security door, shower, washing machine, water, furnished kitchen, neighbour watch, separate rooms, open kitchen, central water, entry from the street

## House, Sireli 6