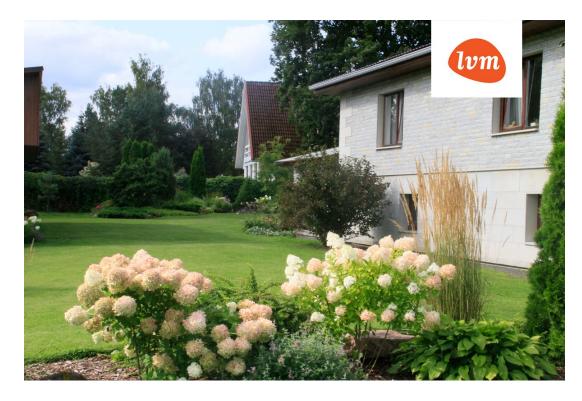

330 000 €

| Object ID:                 | 201976                                        |
|----------------------------|-----------------------------------------------|
| Transaction:               | Sale, House                                   |
| County:                    | Rapla maakond                                 |
| City/county:               | Märjamaa vald Märjamaa alev                   |
| Type of heating:           | fireplaceheating, electricheating, solid fuel |
| Year of construction:      | 2000                                          |
| Readiness:                 | Completed                                     |
| Ownership form:            | registered immovable                          |
| Cadastral register number: | 50201:001:0438                                |
| Total area:                | 220.00 m <sup>2</sup>                         |
| Area of plot:              | 1581.00 m <sup>2</sup>                        |
| Energy Class:              | none                                          |
| Sale price:                | 330 000 €                                     |
| Price per m <sup>2</sup> : | 1 500 €                                       |
|                            |                                               |

## House, Sireli 6