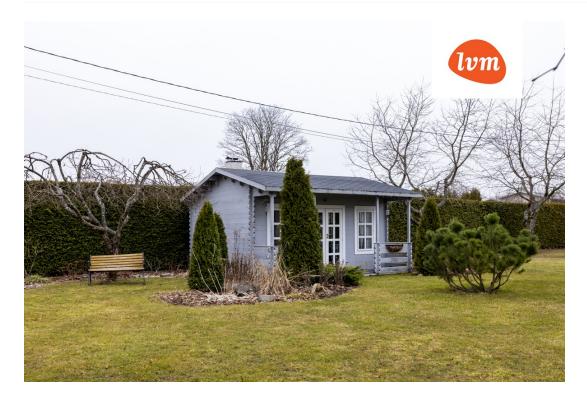

## Additional info

basement, hot-water boiler, wardrobe, electricity, fireplace, Garage, internet, refrigerator, corrugated roofing, sauna, security door, shower, washing machine, water, furnished kitchen, neighbour watch, separate rooms, open kitchen, central water, entry from the street