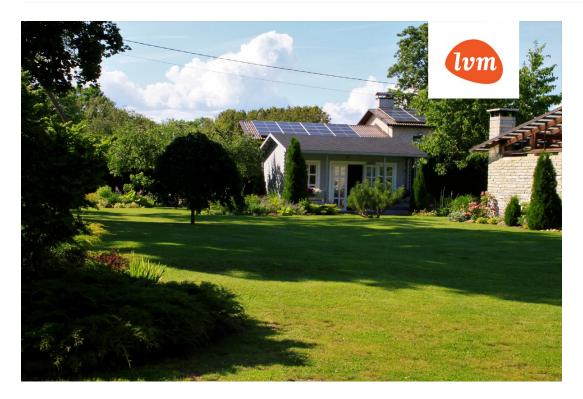

## Additional info

basement, hot-water boiler, wardrobe, electricity, fireplace, Garage, internet, refrigerator, corrugated roofing, sauna, security door, shower, washing machine, water, furnished kitchen, neighbour watch, separate rooms, open kitchen, central water, entry from the street