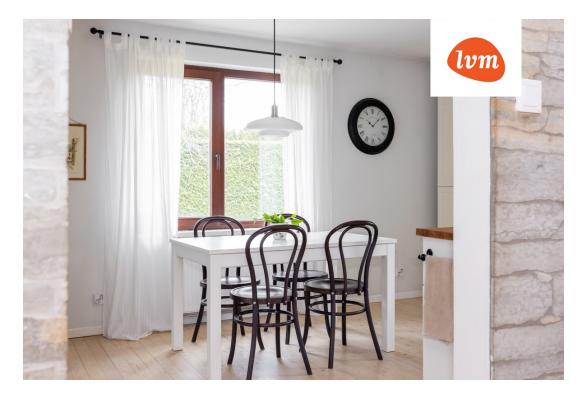

## Additional info

basement, hot-water boiler, wardrobe, electricity, fireplace, Garage, internet, refrigerator, corrugated roofing, sauna, security door, shower, washing machine, water, furnished kitchen, neighbour watch, separate rooms, open kitchen, central water, entry from the street

## House, Sireli 6