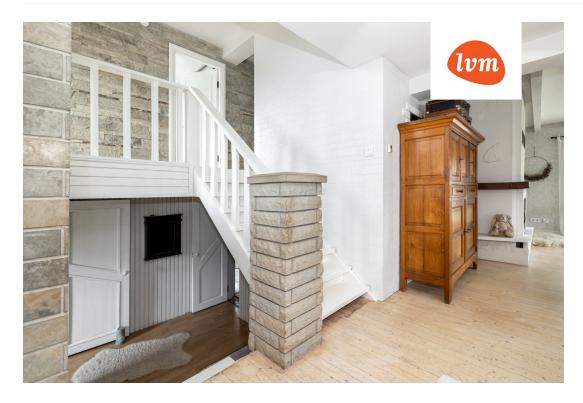

| 1581.00 m <sup>2</sup>                        |
| Energy Class:              | none                                          |
| Sale price:                | 330 000 €                                     |
| Price per m <sup>2</sup> : | 1 500 €                                       |
|                            |                                               |

## Real estate agent



Aivo Selge aivo.selge@lvm.ee +3725078682

## Additional info

basement, hot-water boiler, wardrobe, electricity, fireplace, Garage, internet, refrigerator, corrugated roofing, sauna, security door, shower, washing machine, water, furnished kitchen, neighbour watch, separate rooms, open kitchen, central water, entry from the street

Information



## House, Sireli 6