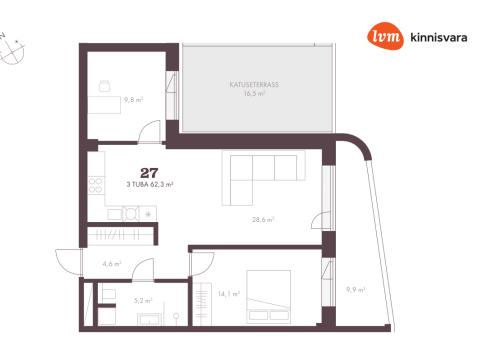

veillance, separate rooms, open kitchen, new sewage system, courtyard, separate entrance, high ceilings, new wiring, central water, fenced area, public transportation, entry from the street

## Information

The history of Laferme goes back more than 100 years. Now it begins again.

The Laferme house has seen sunsets for a century. Situated on the border of Kadriorg and Kesklinn, it has remained unnoticed. But that's not the story. Laferme will soon rise again. A little bigger and a lot fresher. The newly named Laferme Residences has limited capacity for those who want to live in a new rhythm. For those who want to live a quiet and curious life, watching all the shades of the sea. Just as life itself is a sight to behold.



## apartment, Pirita tee 20/4-27