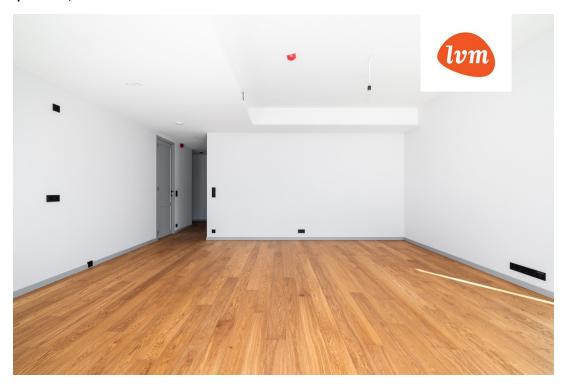

## Additional info

burglar alarm, balcony, basement, wardrobe, electricity, elevator, Furniture available, Garage, internet, stairwell locked, strip flooring, security door, shower, telephone, water, video surveillance, separate rooms, open kitchen, new sewage system, courtyard, separate entrance, high ceilings, new wiring, central water, fenced area, public transportation, entry from the street