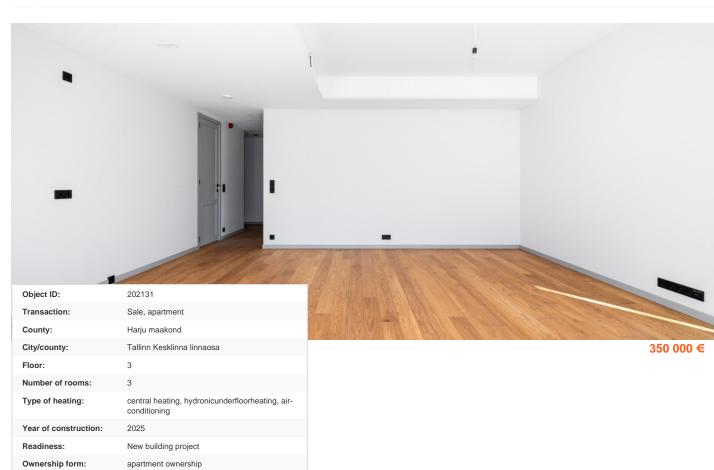

## Additional info

burglar alarm, balcony, basement, wardrobe, electricity, elevator, Furniture available, Garage, internet, stairwell locked, strip flooring, security door, shower, telephone, water, video surveillance, separate rooms, open kitchen, new sewage system, courtyard, separate entrance, high ceilings, new wiring, central water, fenced area, public transportation, entry from the street