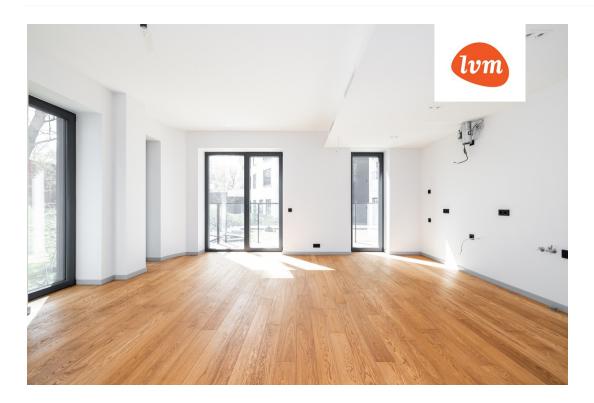

## Additional info

burglar alarm, balcony, basement, wardrobe, electricity, elevator, Furniture available, Garage, internet, stairwell locked, strip flooring, security door, shower, telephone, water, video surveillance, separate rooms, open kitchen, new sewage system, courtyard, separate entrance, high ceilings, new wiring, central water, fenced area, public transportation, entry from the street