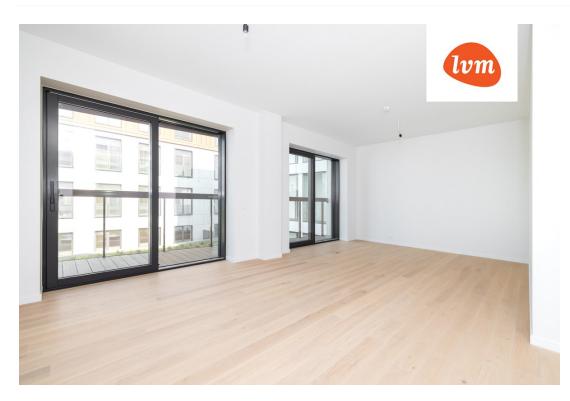

| Floor:                        | 3                                                                |
|-------------------------------|------------------------------------------------------------------|
| Number of rooms:              | 3                                                                |
| Type of heating:              | central heating, hydronicunderfloorheating, air-<br>conditioning |
| Year of construction:         | 2025                                                             |
| Readiness:                    | New building project                                             |
| Ownership form:               | apartment ownership                                              |
| Cadastral register<br>number: | 78401:115:0119                                                   |
| Total area:                   | 64.90 m <sup>2</sup>                                             |
| Area of plot:                 | 0.00 m²                                                          |
| Energy Class:                 | С                                                                |
| Sale price:                   | 403 000 €                                                        |
| Price per m <sup>2</sup> :    | 6 210 €                                                          |
|                               |                                                                  |

# apartment, Pirita tee 20/4-43

4