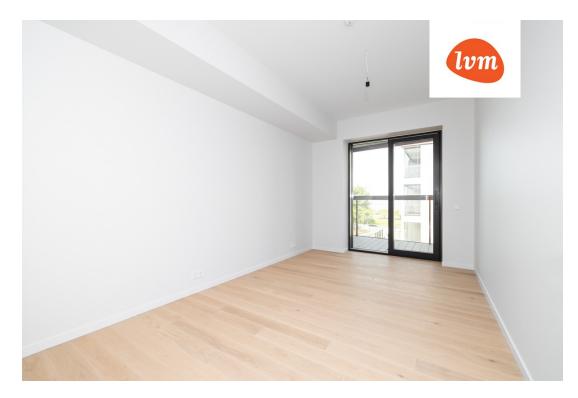

| Floor:                        | 3                                                                |
|-------------------------------|------------------------------------------------------------------|
| Number of rooms:              | 3                                                                |
| Type of heating:              | central heating, hydronicunderfloorheating, air-<br>conditioning |
| Year of construction:         | 2025                                                             |
| Readiness:                    | New building project                                             |
| Ownership form:               | apartment ownership                                              |
| Cadastral register<br>number: | 78401:115:0119                                                   |
| Total area:                   | 64.90 m <sup>2</sup>                                             |
| Area of plot:                 | 0.00 m²                                                          |
| Energy Class:                 | С                                                                |
| Sale price:                   | 403 000 €                                                        |
| Price per m <sup>2</sup> :    | 6 210 €                                                          |
|                               |                                                                  |