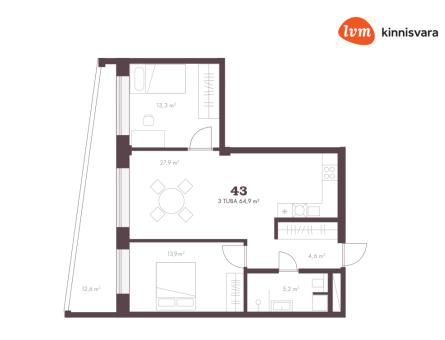

| Floor:                        | 3                                                                |
|-------------------------------|------------------------------------------------------------------|
| Number of rooms:              | 3                                                                |
| Type of heating:              | central heating, hydronicunderfloorheating, air-<br>conditioning |
| Year of construction:         | 2025                                                             |
| Readiness:                    | New building project                                             |
| Ownership form:               | apartment ownership                                              |
| Cadastral register<br>number: | 78401:115:0119                                                   |
| Total area:                   | 64.90 m <sup>2</sup>                                             |
| Area of plot:                 | 0.00 m²                                                          |
| Energy Class:                 | С                                                                |
| Sale price:                   | 403 000 €                                                        |
| Price per m <sup>2</sup> :    | 6 210 €                                                          |
|                               |                                                                  |

# apartment, Pirita tee 20/4-43

4