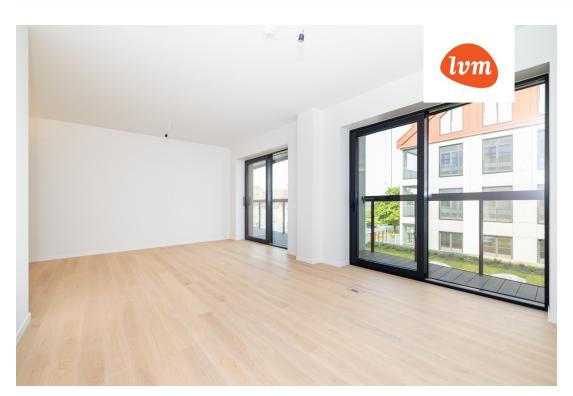

| Floor:                        | 3                                                                |
|-------------------------------|------------------------------------------------------------------|
| Number of rooms:              | 3                                                                |
| Type of heating:              | central heating, hydronicunderfloorheating, air-<br>conditioning |
| Year of construction:         | 2025                                                             |
| Readiness:                    | New building project                                             |
| Ownership form:               | apartment ownership                                              |
| Cadastral register<br>number: | 78401:115:0119                                                   |
| Total area:                   | 64.90 m <sup>2</sup>                                             |
| Area of plot:                 | 0.00 m²                                                          |
| Energy Class:                 | С                                                                |
| Sale price:                   | 403 000 €                                                        |
| Price per m <sup>2</sup> :    | 6 210 €                                                          |
|                               |                                                                  |