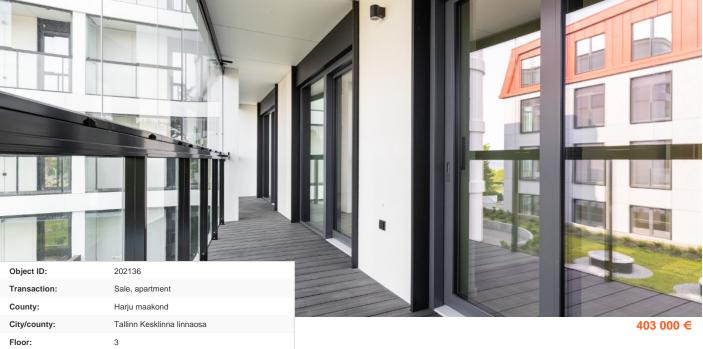

| Floor:                        | 3                                                                |
|-------------------------------|------------------------------------------------------------------|
| Number of rooms:              | 3                                                                |
| Type of heating:              | central heating, hydronicunderfloorheating, air-<br>conditioning |
| Year of construction:         | 2025                                                             |
| Readiness:                    | New building project                                             |
| Ownership form:               | apartment ownership                                              |
| Cadastral register<br>number: | 78401:115:0119                                                   |
| Total area:                   | 64.90 m <sup>2</sup>                                             |
| Area of plot:                 | 0.00 m²                                                          |
| Energy Class:                 | С                                                                |
| Sale price:                   | 403 000 €                                                        |
| Price per m <sup>2</sup> :    | 6 210 €                                                          |
|                               |                                                                  |

# apartment, Pirita tee 20/4-43

4