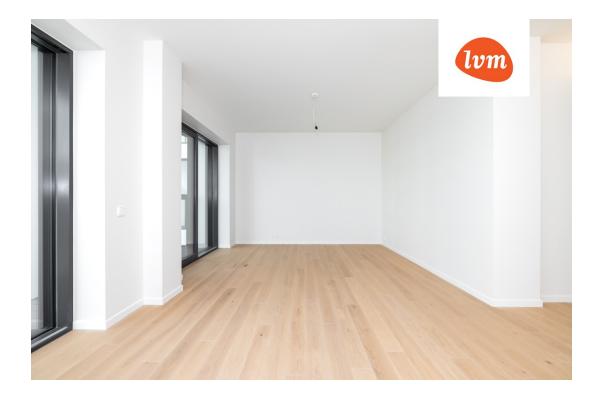

| Floor:                        | 3                                                                |
|-------------------------------|------------------------------------------------------------------|
| Number of rooms:              | 3                                                                |
| Type of heating:              | central heating, hydronicunderfloorheating, air-<br>conditioning |
| Year of construction:         | 2025                                                             |
| Readiness:                    | New building project                                             |
| Ownership form:               | apartment ownership                                              |
| Cadastral register<br>number: | 78401:115:0119                                                   |
| Total area:                   | 64.90 m <sup>2</sup>                                             |
| Area of plot:                 | 0.00 m²                                                          |
| Energy Class:                 | С                                                                |
| Sale price:                   | 403 000 €                                                        |
| Price per m <sup>2</sup> :    | 6 210 €                                                          |
|                               |                                                                  |

# apartment, Pirita tee 20/4-43

4