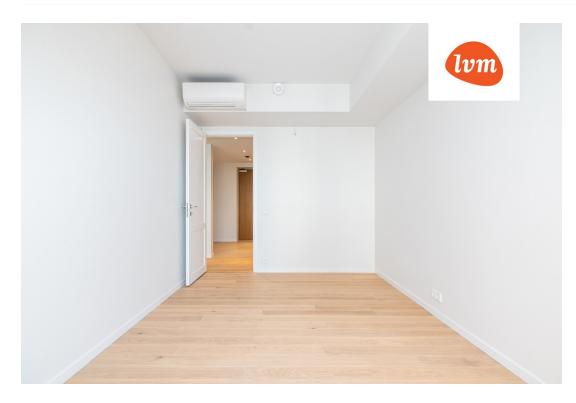

| Floor:                        | 3                                                                |
|-------------------------------|------------------------------------------------------------------|
| Number of rooms:              | 3                                                                |
| Type of heating:              | central heating, hydronicunderfloorheating, air-<br>conditioning |
| Year of construction:         | 2025                                                             |
| Readiness:                    | New building project                                             |
| Ownership form:               | apartment ownership                                              |
| Cadastral register<br>number: | 78401:115:0119                                                   |
| Total area:                   | 64.90 m <sup>2</sup>                                             |
| Area of plot:                 | 0.00 m²                                                          |
| Energy Class:                 | С                                                                |
| Sale price:                   | 403 000 €                                                        |
| Price per m <sup>2</sup> :    | 6 210 €                                                          |
|                               |                                                                  |