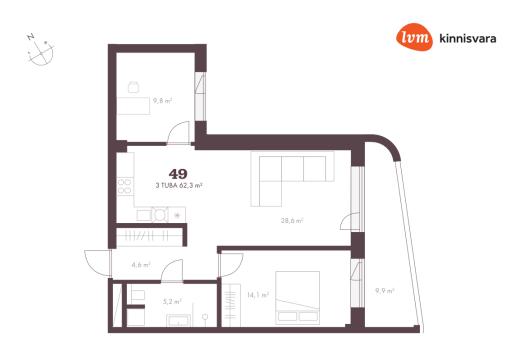

#### Type of heating: central heating, hydronicunderfloorheating, airconditioning 2025 Year of construction: Readiness: New building project Ownership form: apartment ownership Cadastral register 78401:115:0119 number: Total area: 62.30 m<sup>2</sup> Area of plot: 0.00 m<sup>2</sup> **Energy Class:** С