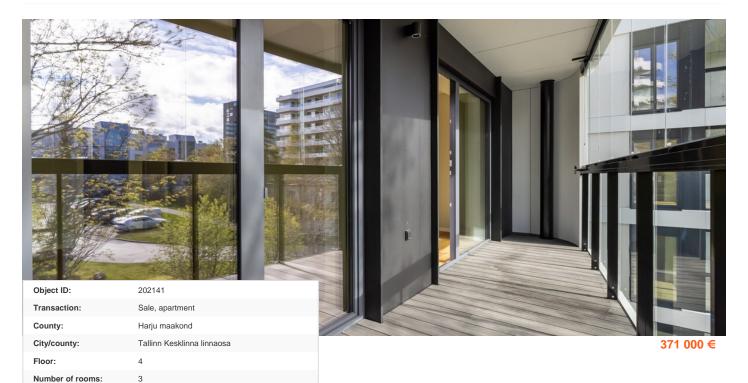

#### Type of heating: central heating, hydronicunderfloorheating, airconditioning 2025 Year of construction: Readiness: New building project Ownership form: apartment ownership Cadastral register 78401:115:0119 number: Total area: 62.30 m<sup>2</sup> Area of plot: 0.00 m<sup>2</sup> **Energy Class:** С

## Real estate agent



Sale price:

Price per m2:

Ingmar Saksing ingmar.saksing@lvm.ee +3725013320

371 000 €

5 955 €

#### Additional info

burglar alarm, balcony, basement, wardrobe, electricity, elevator, Furniture available, Garage, internet, stairwell locked, strip flooring, security door, shower, telephone, water, video surveillance, separate rooms, open kitchen, new sewage system, courtyard, separate entrance, high ceilings, new wiring, central water, fenced area, public transpo