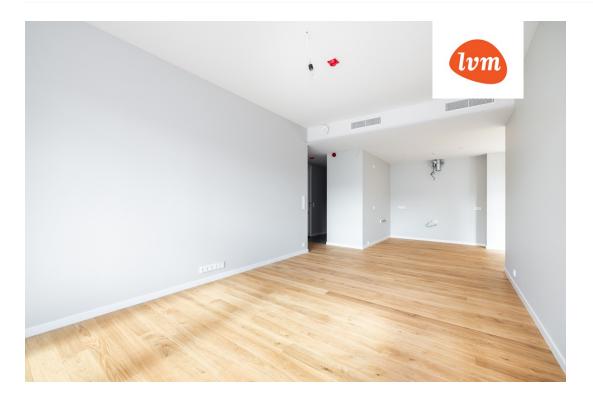

#### Type of heating: central heating, hydronicunderfloorheating, airconditioning 2025 Year of construction: Readiness: New building project Ownership form: apartment ownership Cadastral register 78401:115:0119 number: Total area: 62.30 m<sup>2</sup> Area of plot: 0.00 m<sup>2</sup> **Energy Class:** С

#### Additional info

burglar alarm, balcony, basement, wardrobe, electricity, elevator, Furniture available, Garage, internet, stairwell locked, strip flooring, security door, shower, telephone, water, video surveillance, separate rooms, open kitchen, new sewage system, courtyard, separate entrance, high ceilings, new wiring, central water, fenced area, public transportation, entry from the street