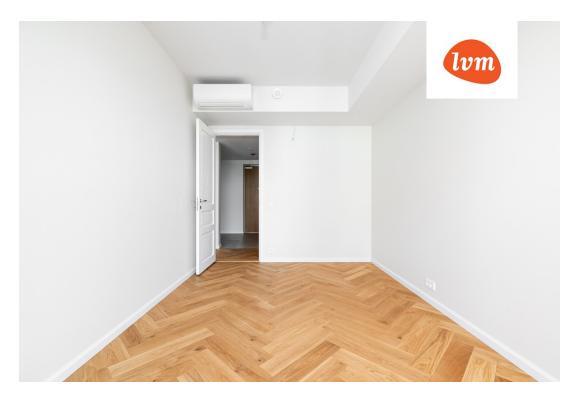

## Additional info

burglar alarm, balcony, basement, wardrobe, electricity, elevator, Furniture available, Garage, internet, stairwell locked, strip flooring, security door, shower, telephone, water, video surveillance, separate rooms, open kitchen, new sewage system, courtyard, separate entrance, high ceilings, new wiring, central water, fenced area, public transportation, entry from the street