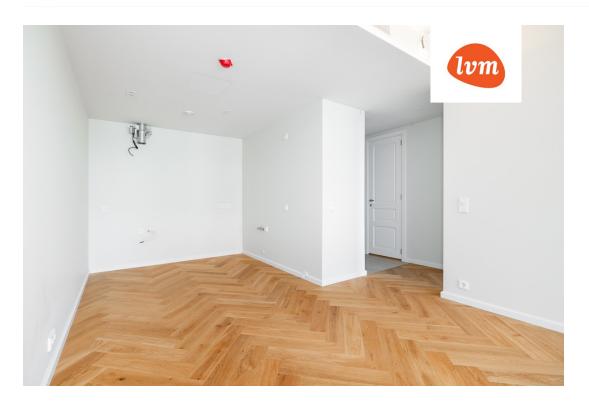

## Additional info

burglar alarm, balcony, basement, wardrobe, electricity, elevator, Furniture available, Garage, internet, stairwell locked, strip flooring, security door, shower, telephone, water, video surveillance, separate rooms, open kitchen, new sewage system, courtyard, separate entrance, high ceilings, new wiring, central water, fenced area, public transportation, entry from the street