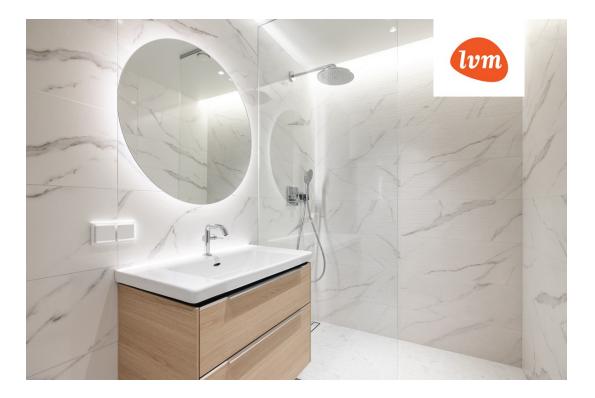

## Additional info

burglar alarm, balcony, basement, wardrobe, electricity, elevator, Furniture available, Garage, internet, stairwell locked, strip flooring, security door, shower, telephone, water, video surveillance, separate rooms, open kitchen, new sewage system, courtyard, separate entrance, high ceilings, new wiring, central water, fenced area, public transportation, entry from the street