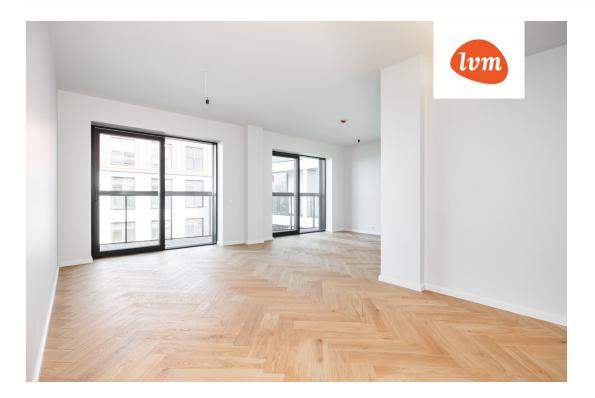

## Additional info

burglar alarm, balcony, basement, wardrobe, electricity, elevator, Furniture available, Garage, internet, stairwell locked, strip flooring, security door, shower, telephone, water, video surveillance, separate rooms, open kitchen, new sewage system, courtyard, separate entrance, high ceilings, new wiring, central water, fenced area, public transportation, entry from the street