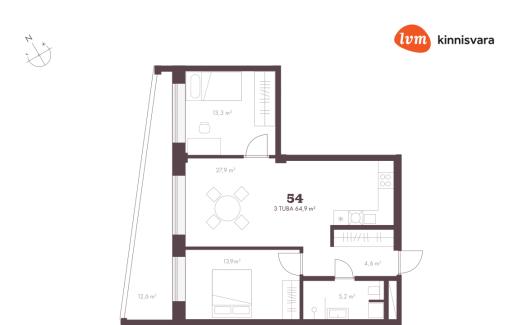

r, telephone, water, video surveillance, separate rooms, open kitchen, new sewage system, courtyard, separate entrance, high ceilings, new wiring, central water, fenced area, public transportation, entry from the street

## Information

The history of Laferme goes back more than 100 years. Now it begins again.

The Laferme house has seen sunsets for a century. Situated on the border of Kadriorg and Kesklinn, it has remained unnoticed. But that's not the story. Laferme will soon rise again. A little bigger and a lot fresher. The newly named Laferme Residences has limited capacity for those who want to live in a new rhythm. For those who want to live a quiet and curious life, watching all the shades of the sea. Just as life itself is a sight to behold.



## apartment, Pirita tee 20/4-54