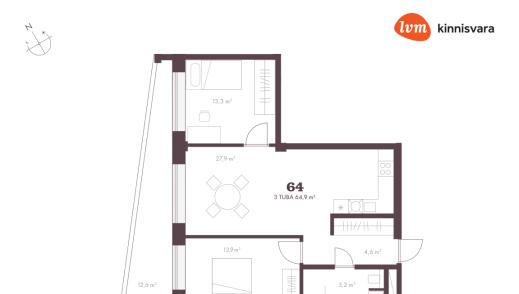

## apartment, Pirita tee 20/4-64

**Energy Class:** 

Year of construction:

Robin Tiits robin.tiits@lvm.ee +3725652160

conditioning

New building project

apartment ownership 78401:115:0119

2025

64.90 m<sup>2</sup> 0.00 m<sup>2</sup>

460 000 €

7 088 €

С

central heating, hydronicunderfloorheating, air-