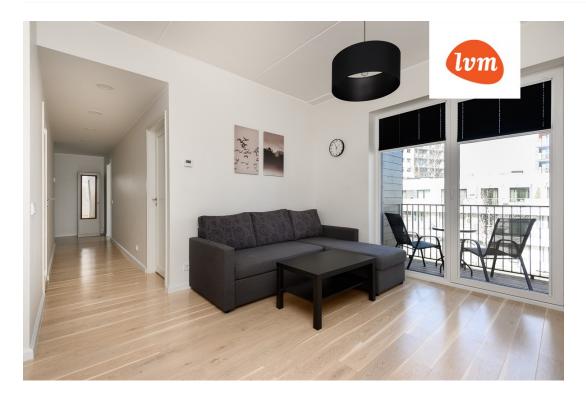

## Additional info

balcony, wardrobe, furniture, stairwell locked, strip flooring, refrigerator, sauna, security door, shower, washing machine, furnished kitchen, neighbour watch, separate rooms, open kitchen, new sewage system, new wiring, central water, public transportation