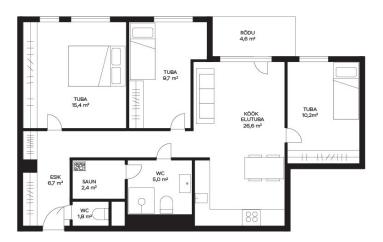

| Object ID:                 | 202156                                     |
|----------------------------|--------------------------------------------|
| Transaction:               | Sale, apartment                            |
| County:                    | Pärnu maakond                              |
| City/county:               | Pärnu linn Mai                             |
| Floor:                     | 3                                          |
| Number of rooms:           | 4                                          |
| Type of heating:           | central heating, hydronicunderfloorheating |
| Year of construction:      | 2023                                       |
| Readiness:                 | New building project                       |
| Ownership form:            | apartment ownership                        |
| Cadastral register number: | 62513:178:0020                             |
| Total area:                | 77.80 m <sup>2</sup>                       |
| Area of plot:              | 0.00 m <sup>2</sup>                        |
| Energy Class:              | В                                          |
| Sale price:                | 259 000 €                                  |
| Price per m <sup>2</sup> : | 3 329 €                                    |
|                            |                                            |

## apartment, Mai 71

Mai 71