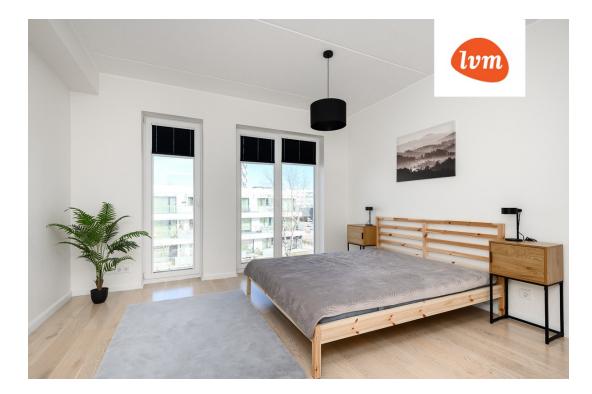

## Additional info

balcony, wardrobe, furniture, stairwell locked, strip flooring, refrigerator, sauna, security door, shower, washing machine, furnished kitchen, neighbour watch, separate rooms, open kitchen, new sewage system, new wiring, central water, public transportation

## apartment, Mai 71

Mai 71