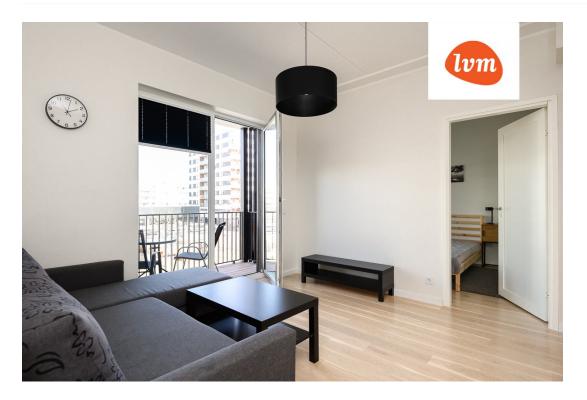

## Additional info

balcony, wardrobe, furniture, stairwell locked, strip flooring, refrigerator, sauna, security door, shower, washing machine, furnished kitchen, neighbour watch, separate rooms, open kitchen, new sewage system, new wiring, central water, public transportation

## apartment, Mai 71

Mai 71