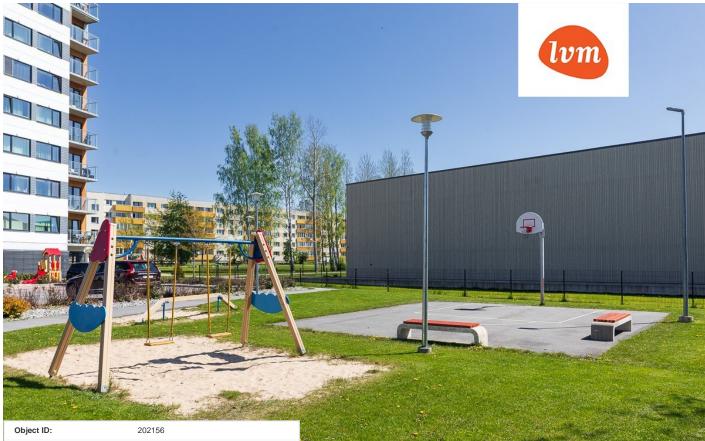

| Object ID:                 | 202156                                     |
|----------------------------|--------------------------------------------|
| Transaction:               | Sale, apartment                            |
| County:                    | Pärnu maakond                              |
| City/county:               | Pärnu linn Mai                             |
| Floor:                     | 3                                          |
| Number of rooms:           | 4                                          |
| Type of heating:           | central heating, hydronicunderfloorheating |
| Year of construction:      | 2023                                       |
| Readiness:                 | New building project                       |
| Ownership form:            | apartment ownership                        |
| Cadastral register number: | 62513:178:0020                             |
| Total area:                | 77.80 m <sup>2</sup>                       |
| Area of plot:              | 0.00 m <sup>2</sup>                        |
| Energy Class:              | В                                          |
| Sale price:                | 259 000 €                                  |
| Price per m <sup>2</sup> : | 3 329 €                                    |
|                            |                                            |

## apartment, Mai 71

Mai 71