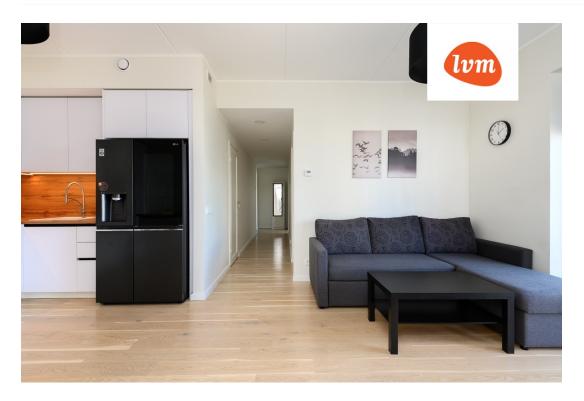

## Additional info

balcony, wardrobe, furniture, stairwell locked, strip flooring, refrigerator, sauna, security door, shower, washing machine, furnished kitchen, neighbour watch, separate rooms, open kitchen, new sewage system, new wiring, central water, public transportation