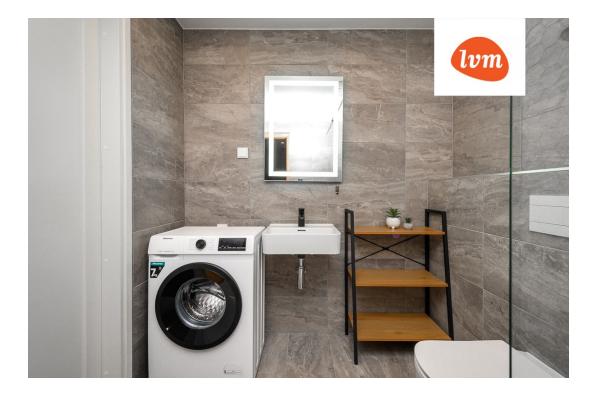

## Additional info

balcony, wardrobe, furniture, stairwell locked, strip flooring, refrigerator, sauna, security door, shower, washing machine, furnished kitchen, neighbour watch, separate rooms, open kitchen, new sewage system, new wiring, central water, public transportation