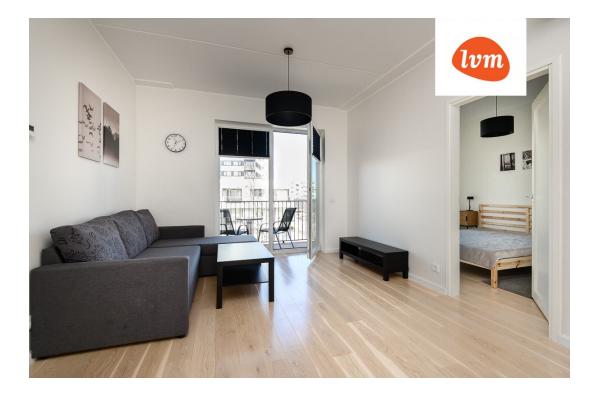

## Additional info

balcony, wardrobe, furniture, stairwell locked, strip flooring, refrigerator, sauna, security door, shower, washing machine, furnished kitchen, neighbour watch, separate rooms, open kitchen, new sewage system, new wiring, central water, public transportation