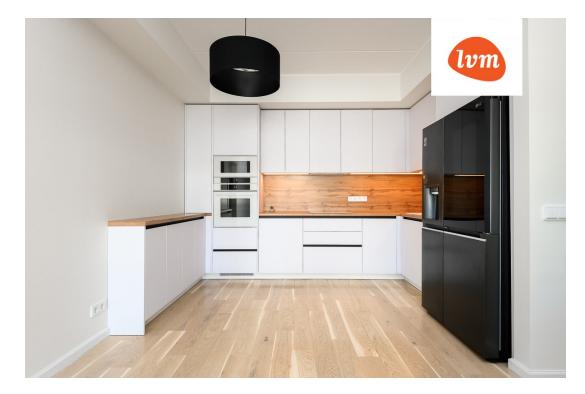

## Additional info

balcony, wardrobe, furniture, stairwell locked, strip flooring, refrigerator, sauna, security door, shower, washing machine, furnished kitchen, neighbour watch, separate rooms, open kitchen, new sewage system, new wiring, central water, public transportation