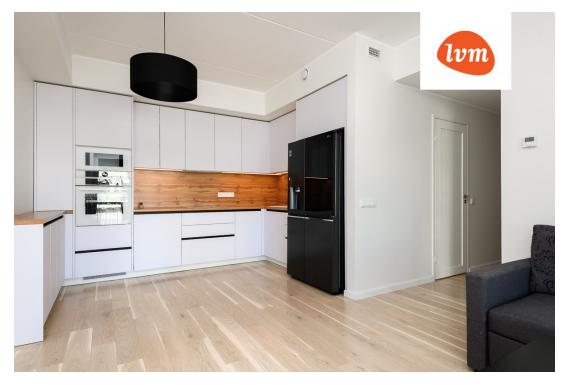

## Additional info

balcony, wardrobe, furniture, stairwell locked, strip flooring, refrigerator, sauna, security door, shower, washing machine, furnished kitchen, neighbour watch, separate rooms, open kitchen, new sewage system, new wiring, central water, public transportation

## apartment, Mai 71

Mai 71