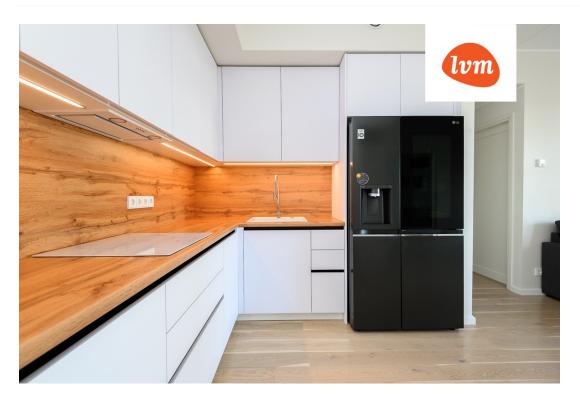

## Additional info

balcony, wardrobe, furniture, stairwell locked, strip flooring, refrigerator, sauna, security door, shower, washing machine, furnished kitchen, neighbour watch, separate rooms, open kitchen, new sewage system, new wiring, central water, public transportation

## apartment, Mai 71

Mai 71