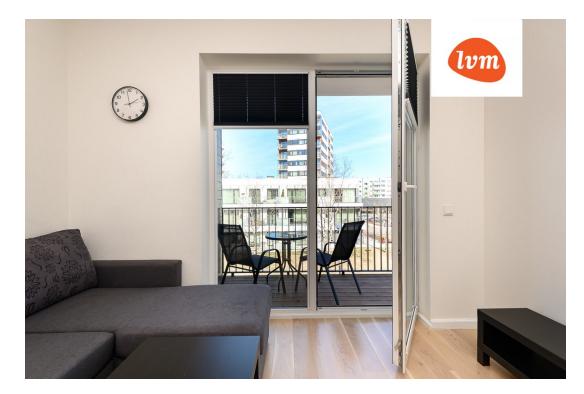

## Additional info

balcony, wardrobe, furniture, stairwell locked, strip flooring, refrigerator, sauna, security door, shower, washing machine, furnished kitchen, neighbour watch, separate rooms, open kitchen, new sewage system, new wiring, central water, public transportation

## apartment, Mai 71

Mai 71