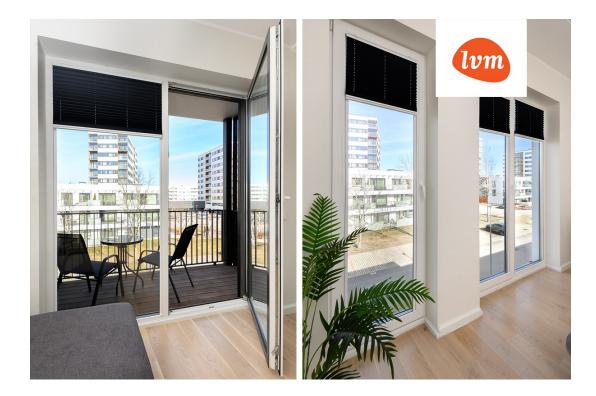

## Additional info

balcony, wardrobe, furniture, stairwell locked, strip flooring, refrigerator, sauna, security door, shower, washing machine, furnished kitchen, neighbour watch, separate rooms, open kitchen, new sewage system, new wiring, central water, public transportation