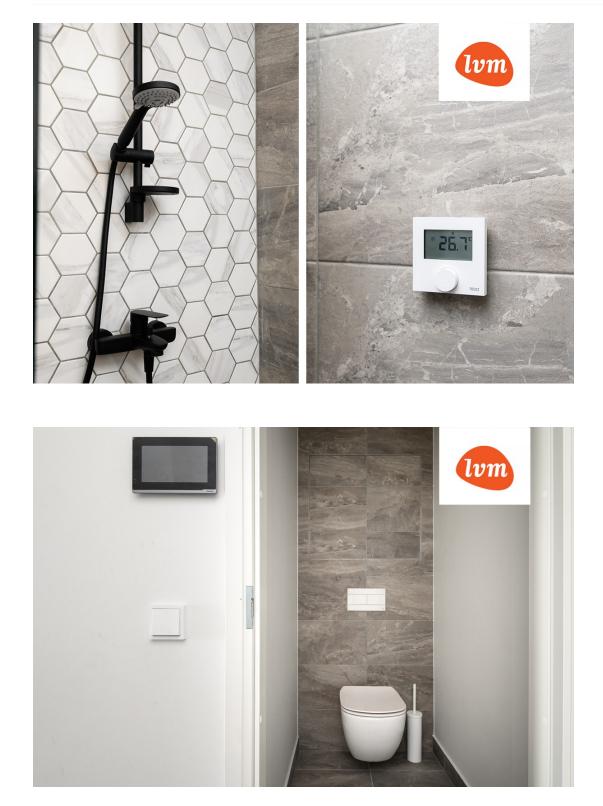

## Additional info

balcony, wardrobe, furniture, stairwell locked, strip flooring, refrigerator, sauna, security door, shower, washing machine, furnished kitchen, neighbour watch, separate rooms, open kitchen, new sewage system, new wiring, central water, public transportation