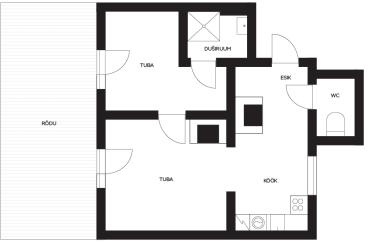

apartment, Roosi 38

64 000 €

| Transaction:               | Sale, apartment                     | The |
|----------------------------|-------------------------------------|-----|
| County:                    | Tartu maakond                       | T   |
| City/county:               | Tartu linn Ülejõe                   |     |
| Floor:                     | 1                                   |     |
| Number of rooms:           | 2                                   |     |
| Type of heating:           | stove heating, air source heat pump |     |
| Year of construction:      | 1977                                |     |
| Readiness:                 | Requires sanitary repairs           |     |
| Ownership form:            | apartment ownership                 |     |
| Cadastral register number: | 79501:002:0122                      |     |
| Total area:                | 30.40 m²                            |     |
| Area of plot:              | 0.00 m²                             |     |
| Sale price:                | 64 000 €                            |     |
| Price per m <sup>2</sup> : | 2 105 €                             |     |