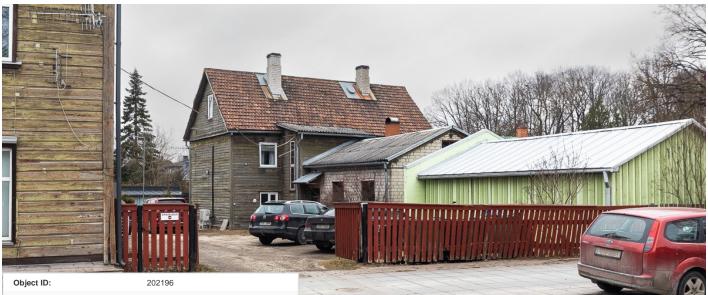

apartment, Roosi 38

64 000 €

| Transaction:               | Sale, apartment                     | The |
|----------------------------|-------------------------------------|-----|
| County:                    | Tartu maakond                       | T   |
| City/county:               | Tartu linn Ülejõe                   |     |
| Floor:                     | 1                                   |     |
| Number of rooms:           | 2                                   |     |
| Type of heating:           | stove heating, air source heat pump |     |
| Year of construction:      | 1977                                |     |
| Readiness:                 | Requires sanitary repairs           |     |
| Ownership form:            | apartment ownership                 |     |
| Cadastral register number: | 79501:002:0122                      |     |
| Total area:                | 30.40 m²                            |     |
| Area of plot:              | 0.00 m²                             |     |
| Sale price:                | 64 000 €                            |     |
| Price per m <sup>2</sup> : | 2 105 €                             |     |

## apartment, Roosi 38

## Roosi 38

lvm kinnisvara