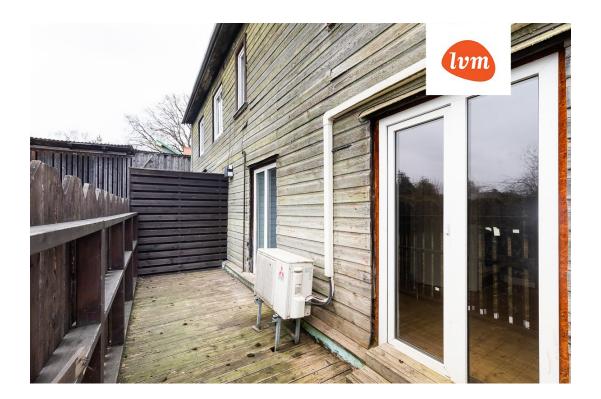

## Additional info

balcony, hot-water boiler, electricity, strip flooring, refrigerator, shower, water, separate WC, furnished kitchen, separate rooms, new sewage system, new wiring, central water, public transportation