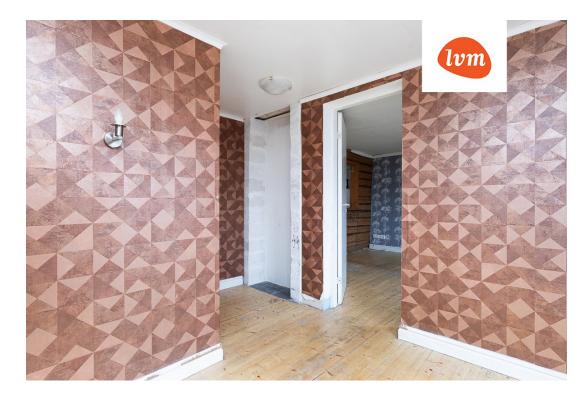

apartment, Roosi 38

64 000 €

| Transaction:               | Sale, apartment                     | The |
|----------------------------|-------------------------------------|-----|
| County:                    | Tartu maakond                       | T   |
| City/county:               | Tartu linn Ülejõe                   |     |
| Floor:                     | 1                                   |     |
| Number of rooms:           | 2                                   |     |
| Type of heating:           | stove heating, air source heat pump |     |
| Year of construction:      | 1977                                |     |
| Readiness:                 | Requires sanitary repairs           |     |
| Ownership form:            | apartment ownership                 |     |
| Cadastral register number: | 79501:002:0122                      |     |
| Total area:                | 30.40 m²                            |     |
| Area of plot:              | 0.00 m²                             |     |
| Sale price:                | 64 000 €                            |     |
| Price per m <sup>2</sup> : | 2 105 €                             |     |

## Additional info

balcony, hot-water boiler, electricity, strip flooring, refrigerator, shower, water, separate WC, furnished kitchen, separate rooms, new sewage system, new wiring, central water, public transportation