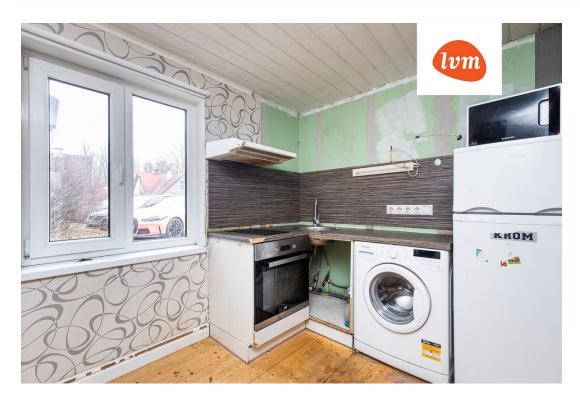

apartment, Roosi 38

64 000 €

| Transaction:               | Sale, apartment                     | The |
|----------------------------|-------------------------------------|-----|
| County:                    | Tartu maakond                       | T   |
| City/county:               | Tartu linn Ülejõe                   |     |
| Floor:                     | 1                                   |     |
| Number of rooms:           | 2                                   |     |
| Type of heating:           | stove heating, air source heat pump |     |
| Year of construction:      | 1977                                |     |
| Readiness:                 | Requires sanitary repairs           |     |
| Ownership form:            | apartment ownership                 |     |
| Cadastral register number: | 79501:002:0122                      |     |
| Total area:                | 30.40 m²                            |     |
| Area of plot:              | 0.00 m²                             |     |
| Sale price:                | 64 000 €                            |     |
| Price per m <sup>2</sup> : | 2 105 €                             |     |

## Additional info

balcony, hot-water boiler, electricity, strip flooring, refrigerator, shower, water, separate WC, furnished kitchen, separate rooms, new sewage system, new wiring, central water, public transportation