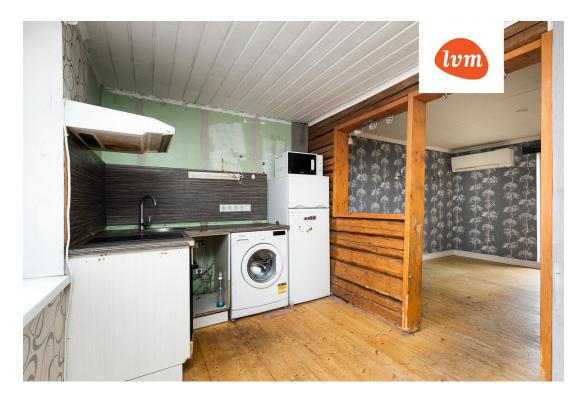

apartment, Roosi 38

64 000 €

| Transaction:               | Sale, apartment                     | The |
|----------------------------|-------------------------------------|-----|
| County:                    | Tartu maakond                       | T   |
| City/county:               | Tartu linn Ülejõe                   |     |
| Floor:                     | 1                                   |     |
| Number of rooms:           | 2                                   |     |
| Type of heating:           | stove heating, air source heat pump |     |
| Year of construction:      | 1977                                |     |
| Readiness:                 | Requires sanitary repairs           |     |
| Ownership form:            | apartment ownership                 |     |
| Cadastral register number: | 79501:002:0122                      |     |
| Total area:                | 30.40 m²                            |     |
| Area of plot:              | 0.00 m²                             |     |
| Sale price:                | 64 000 €                            |     |
| Price per m <sup>2</sup> : | 2 105 €                             |     |

## Additional info

balcony, hot-water boiler, electricity, strip flooring, refrigerator, shower, water, separate WC, furnished kitchen, separate rooms, new sewage system, new wiring, central water, public transportation