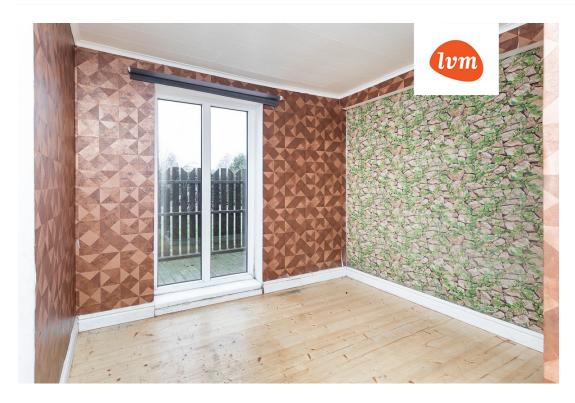

apartment, Roosi 38

64 000 €

| Transaction:               | Sale, apartment                     | The |
|----------------------------|-------------------------------------|-----|
| County:                    | Tartu maakond                       | T   |
| City/county:               | Tartu linn Ülejõe                   |     |
| Floor:                     | 1                                   |     |
| Number of rooms:           | 2                                   |     |
| Type of heating:           | stove heating, air source heat pump |     |
| Year of construction:      | 1977                                |     |
| Readiness:                 | Requires sanitary repairs           |     |
| Ownership form:            | apartment ownership                 |     |
| Cadastral register number: | 79501:002:0122                      |     |
| Total area:                | 30.40 m²                            |     |
| Area of plot:              | 0.00 m²                             |     |
| Sale price:                | 64 000 €                            |     |
| Price per m <sup>2</sup> : | 2 105 €                             |     |

## Additional info

balcony, hot-water boiler, electricity, strip flooring, refrigerator, shower, water, separate WC, furnished kitchen, separate rooms, new sewage system, new wiring, central water, public transportation