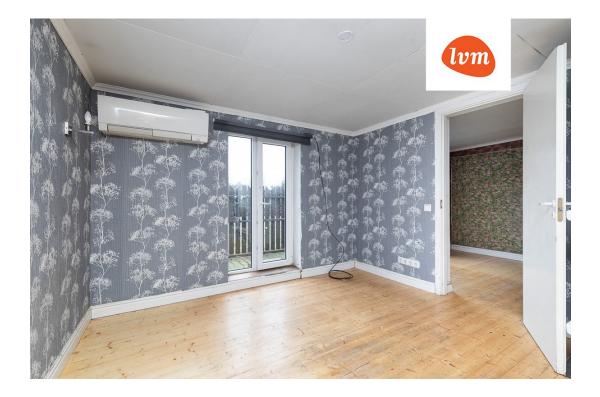

apartment, Roosi 38

64 000 €

| Transaction:               | Sale, apartment                     | The |
|----------------------------|-------------------------------------|-----|
| County:                    | Tartu maakond                       | T   |
| City/county:               | Tartu linn Ülejõe                   |     |
| Floor:                     | 1                                   |     |
| Number of rooms:           | 2                                   |     |
| Type of heating:           | stove heating, air source heat pump |     |
| Year of construction:      | 1977                                |     |
| Readiness:                 | Requires sanitary repairs           |     |
| Ownership form:            | apartment ownership                 |     |
| Cadastral register number: | 79501:002:0122                      |     |
| Total area:                | 30.40 m²                            |     |
| Area of plot:              | 0.00 m²                             |     |
| Sale price:                | 64 000 €                            |     |
| Price per m <sup>2</sup> : | 2 105 €                             |     |

## Additional info

balcony, hot-water boiler, electricity, strip flooring, refrigerator, shower, water, separate WC, furnished kitchen, separate rooms, new sewage system, new wiring, central water, public transportation