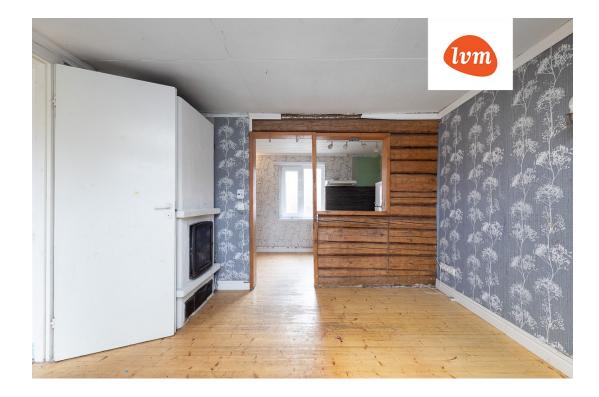

apartment, Roosi 38

64 000 €

| Transaction:               | Sale, apartment                     | The |
|----------------------------|-------------------------------------|-----|
| County:                    | Tartu maakond                       | T   |
| City/county:               | Tartu linn Ülejõe                   |     |
| Floor:                     | 1                                   |     |
| Number of rooms:           | 2                                   |     |
| Type of heating:           | stove heating, air source heat pump |     |
| Year of construction:      | 1977                                |     |
| Readiness:                 | Requires sanitary repairs           |     |
| Ownership form:            | apartment ownership                 |     |
| Cadastral register number: | 79501:002:0122                      |     |
| Total area:                | 30.40 m²                            |     |
| Area of plot:              | 0.00 m²                             |     |
| Sale price:                | 64 000 €                            |     |
| Price per m <sup>2</sup> : | 2 105 €                             |     |

## Additional info

balcony, hot-water boiler, electricity, strip flooring, refrigerator, shower, water, separate WC, furnished kitchen, separate rooms, new sewage system, new wiring, central water, public transportation