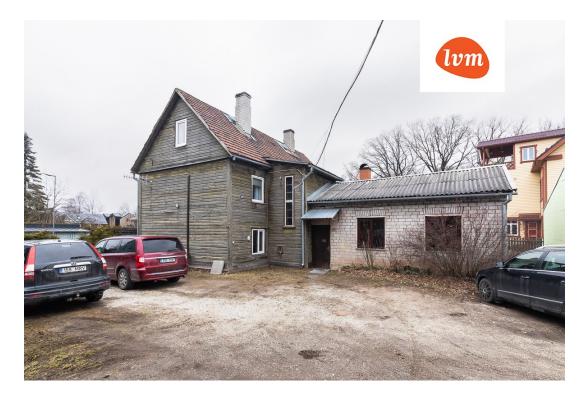

apartment, Roosi 38

64 000 €

| Transaction:               | Sale, apartment                     | The |
|----------------------------|-------------------------------------|-----|
| County:                    | Tartu maakond                       | T   |
| City/county:               | Tartu linn Ülejõe                   |     |
| Floor:                     | 1                                   |     |
| Number of rooms:           | 2                                   |     |
| Type of heating:           | stove heating, air source heat pump |     |
| Year of construction:      | 1977                                |     |
| Readiness:                 | Requires sanitary repairs           |     |
| Ownership form:            | apartment ownership                 |     |
| Cadastral register number: | 79501:002:0122                      |     |
| Total area:                | 30.40 m²                            |     |
| Area of plot:              | 0.00 m²                             |     |
| Sale price:                | 64 000 €                            |     |
| Price per m <sup>2</sup> : | 2 105 €                             |     |