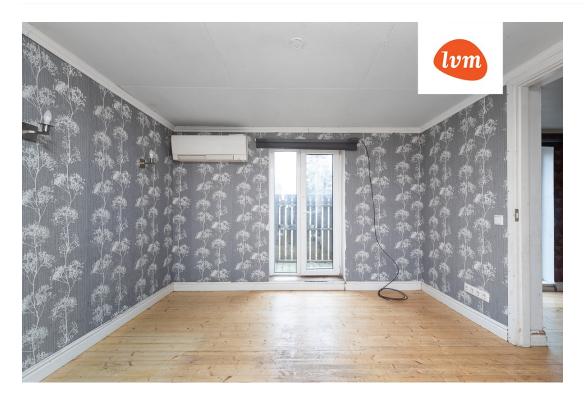

apartment, Roosi 38

64 000 €

| Transaction:               | Sale, apartment                     | The |
|----------------------------|-------------------------------------|-----|
| County:                    | Tartu maakond                       | T   |
| City/county:               | Tartu linn Ülejõe                   |     |
| Floor:                     | 1                                   |     |
| Number of rooms:           | 2                                   |     |
| Type of heating:           | stove heating, air source heat pump |     |
| Year of construction:      | 1977                                |     |
| Readiness:                 | Requires sanitary repairs           |     |
| Ownership form:            | apartment ownership                 |     |
| Cadastral register number: | 79501:002:0122                      |     |
| Total area:                | 30.40 m²                            |     |
| Area of plot:              | 0.00 m²                             |     |
| Sale price:                | 64 000 €                            |     |
| Price per m <sup>2</sup> : | 2 105 €                             |     |

## Additional info

balcony, hot-water boiler, electricity, strip flooring, refrigerator, shower, water, separate WC, furnished kitchen, separate rooms, new sewage system, new wiring, central water, public transportation