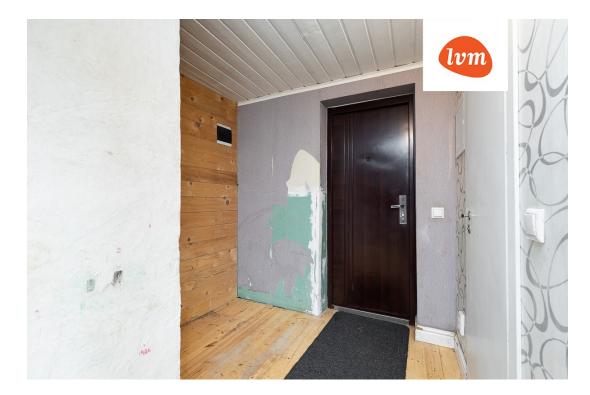

apartment, Roosi 38

64 000 €

| Transaction:               | Sale, apartment                     | The |
|----------------------------|-------------------------------------|-----|
| County:                    | Tartu maakond                       | T   |
| City/county:               | Tartu linn Ülejõe                   |     |
| Floor:                     | 1                                   |     |
| Number of rooms:           | 2                                   |     |
| Type of heating:           | stove heating, air source heat pump |     |
| Year of construction:      | 1977                                |     |
| Readiness:                 | Requires sanitary repairs           |     |
| Ownership form:            | apartment ownership                 |     |
| Cadastral register number: | 79501:002:0122                      |     |
| Total area:                | 30.40 m²                            |     |
| Area of plot:              | 0.00 m²                             |     |
| Sale price:                | 64 000 €                            |     |
| Price per m <sup>2</sup> : | 2 105 €                             |     |

## Additional info

balcony, hot-water boiler, electricity, strip flooring, refrigerator, shower, water, separate WC, furnished kitchen, separate rooms, new sewage system, new wiring, central water, public transportation