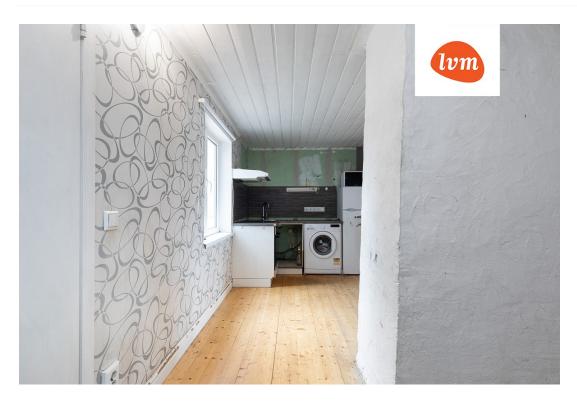

apartment, Roosi 38

64 000 €

| Transaction:               | Sale, apartment                     | The |
|----------------------------|-------------------------------------|-----|
| County:                    | Tartu maakond                       | T   |
| City/county:               | Tartu linn Ülejõe                   |     |
| Floor:                     | 1                                   |     |
| Number of rooms:           | 2                                   |     |
| Type of heating:           | stove heating, air source heat pump |     |
| Year of construction:      | 1977                                |     |
| Readiness:                 | Requires sanitary repairs           |     |
| Ownership form:            | apartment ownership                 |     |
| Cadastral register number: | 79501:002:0122                      |     |
| Total area:                | 30.40 m²                            |     |
| Area of plot:              | 0.00 m²                             |     |
| Sale price:                | 64 000 €                            |     |
| Price per m <sup>2</sup> : | 2 105 €                             |     |

## Additional info

balcony, hot-water boiler, electricity, strip flooring, refrigerator, shower, water, separate WC, furnished kitchen, separate rooms, new sewage system, new wiring, central water, public transportation