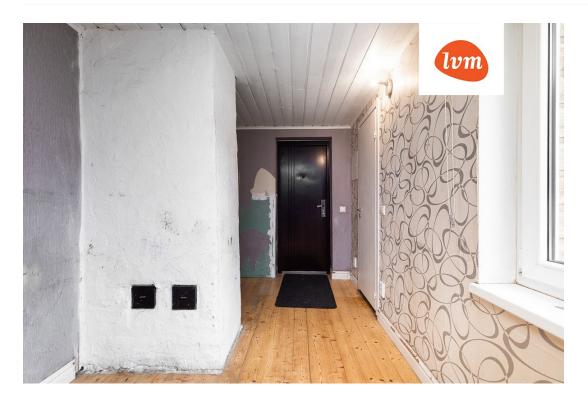

apartment, Roosi 38

64 000 €

| Transaction:               | Sale, apartment                     | The |
|----------------------------|-------------------------------------|-----|
| County:                    | Tartu maakond                       | T   |
| City/county:               | Tartu linn Ülejõe                   |     |
| Floor:                     | 1                                   |     |
| Number of rooms:           | 2                                   |     |
| Type of heating:           | stove heating, air source heat pump |     |
| Year of construction:      | 1977                                |     |
| Readiness:                 | Requires sanitary repairs           |     |
| Ownership form:            | apartment ownership                 |     |
| Cadastral register number: | 79501:002:0122                      |     |
| Total area:                | 30.40 m²                            |     |
| Area of plot:              | 0.00 m²                             |     |
| Sale price:                | 64 000 €                            |     |
| Price per m <sup>2</sup> : | 2 105 €                             |     |

## Additional info

balcony, hot-water boiler, electricity, strip flooring, refrigerator, shower, water, separate WC, furnished kitchen, separate rooms, new sewage system, new wiring, central water, public transportation