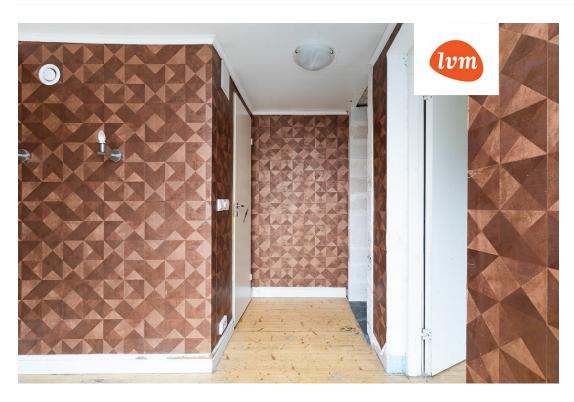

apartment, Roosi 38

64 000 €

| Transaction:               | Sale, apartment                     | The |
|----------------------------|-------------------------------------|-----|
| County:                    | Tartu maakond                       | T   |
| City/county:               | Tartu linn Ülejõe                   |     |
| Floor:                     | 1                                   |     |
| Number of rooms:           | 2                                   |     |
| Type of heating:           | stove heating, air source heat pump |     |
| Year of construction:      | 1977                                |     |
| Readiness:                 | Requires sanitary repairs           |     |
| Ownership form:            | apartment ownership                 |     |
| Cadastral register number: | 79501:002:0122                      |     |
| Total area:                | 30.40 m²                            |     |
| Area of plot:              | 0.00 m²                             |     |
| Sale price:                | 64 000 €                            |     |
| Price per m <sup>2</sup> : | 2 105 €                             |     |

## Additional info

balcony, hot-water boiler, electricity, strip flooring, refrigerator, shower, water, separate WC, furnished kitchen, separate rooms, new sewage system, new wiring, central water, public transportation