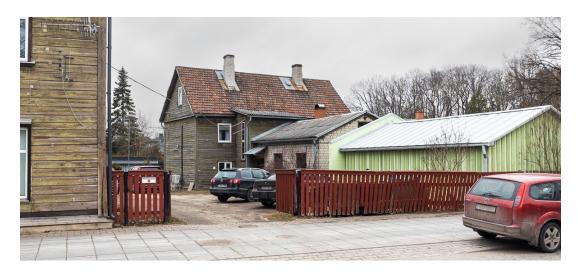

apartment, Roosi 38

64 000 €

| Transaction:               | Sale, apartment                     | The |
|----------------------------|-------------------------------------|-----|
| County:                    | Tartu maakond                       | T   |
| City/county:               | Tartu linn Ülejõe                   |     |
| Floor:                     | 1                                   |     |
| Number of rooms:           | 2                                   |     |
| Type of heating:           | stove heating, air source heat pump |     |
| Year of construction:      | 1977                                |     |
| Readiness:                 | Requires sanitary repairs           |     |
| Ownership form:            | apartment ownership                 |     |
| Cadastral register number: | 79501:002:0122                      |     |
| Total area:                | 30.40 m²                            |     |
| Area of plot:              | 0.00 m²                             |     |
| Sale price:                | 64 000 €                            |     |
| Price per m <sup>2</sup> : | 2 105 €                             |     |