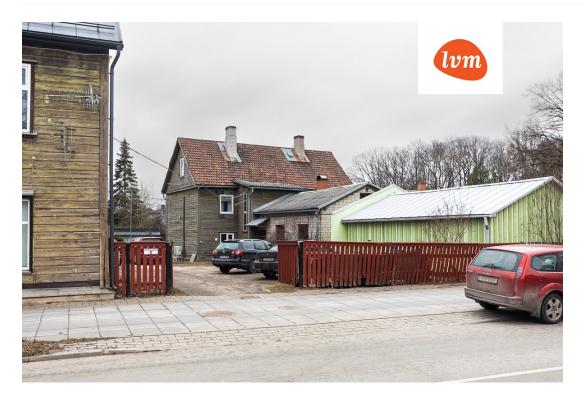

apartment, Roosi 38

64 000 €

| Transaction:               | Sale, apartment                     | The |
|----------------------------|-------------------------------------|-----|
| County:                    | Tartu maakond                       | T   |
| City/county:               | Tartu linn Ülejõe                   |     |
| Floor:                     | 1                                   |     |
| Number of rooms:           | 2                                   |     |
| Type of heating:           | stove heating, air source heat pump |     |
| Year of construction:      | 1977                                |     |
| Readiness:                 | Requires sanitary repairs           |     |
| Ownership form:            | apartment ownership                 |     |
| Cadastral register number: | 79501:002:0122                      |     |
| Total area:                | 30.40 m²                            |     |
| Area of plot:              | 0.00 m²                             |     |
| Sale price:                | 64 000 €                            |     |
| Price per m <sup>2</sup> : | 2 105 €                             |     |