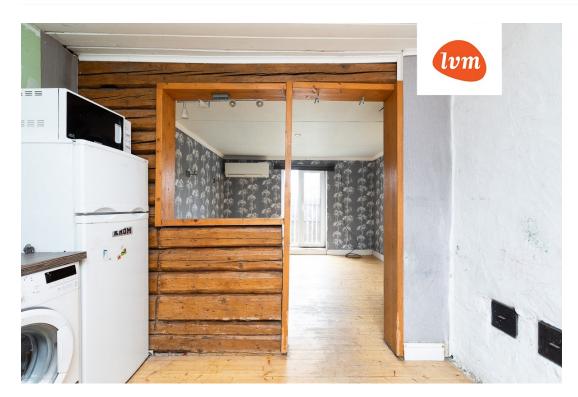

apartment, Roosi 38

64 000 €

| Transaction:               | Sale, apartment                     | The |
|----------------------------|-------------------------------------|-----|
| County:                    | Tartu maakond                       | T   |
| City/county:               | Tartu linn Ülejõe                   |     |
| Floor:                     | 1                                   |     |
| Number of rooms:           | 2                                   |     |
| Type of heating:           | stove heating, air source heat pump |     |
| Year of construction:      | 1977                                |     |
| Readiness:                 | Requires sanitary repairs           |     |
| Ownership form:            | apartment ownership                 |     |
| Cadastral register number: | 79501:002:0122                      |     |
| Total area:                | 30.40 m²                            |     |
| Area of plot:              | 0.00 m²                             |     |
| Sale price:                | 64 000 €                            |     |
| Price per m <sup>2</sup> : | 2 105 €                             |     |

## Additional info

balcony, hot-water boiler, electricity, strip flooring, refrigerator, shower, water, separate WC, furnished kitchen, separate rooms, new sewage system, new wiring, central water, public transportation