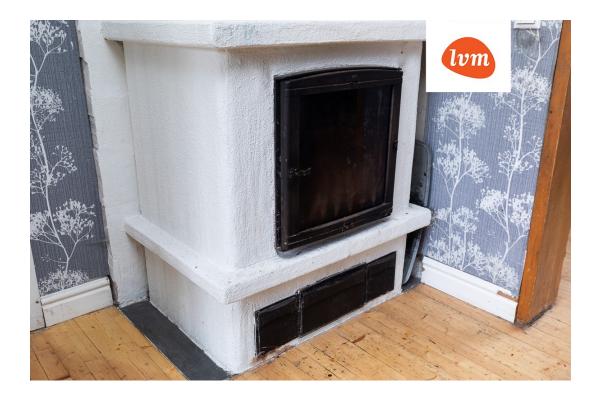

apartment, Roosi 38

64 000 €

| Transaction:               | Sale, apartment                     | The |
|----------------------------|-------------------------------------|-----|
| County:                    | Tartu maakond                       | T   |
| City/county:               | Tartu linn Ülejõe                   |     |
| Floor:                     | 1                                   |     |
| Number of rooms:           | 2                                   |     |
| Type of heating:           | stove heating, air source heat pump |     |
| Year of construction:      | 1977                                |     |
| Readiness:                 | Requires sanitary repairs           |     |
| Ownership form:            | apartment ownership                 |     |
| Cadastral register number: | 79501:002:0122                      |     |
| Total area:                | 30.40 m²                            |     |
| Area of plot:              | 0.00 m²                             |     |
| Sale price:                | 64 000 €                            |     |
| Price per m <sup>2</sup> : | 2 105 €                             |     |

## Additional info

balcony, hot-water boiler, electricity, strip flooring, refrigerator, shower, water, separate WC, furnished kitchen, separate rooms, new sewage system, new wiring, central water, public transportation