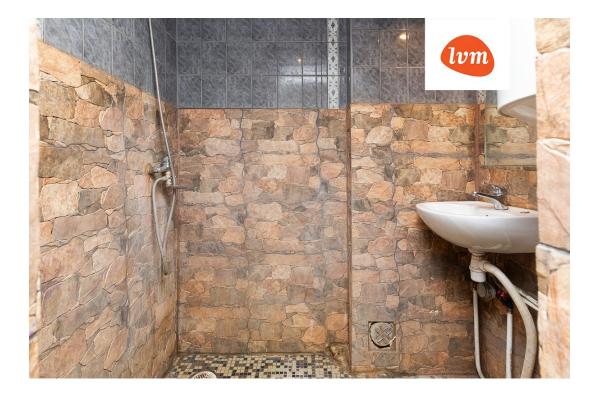

apartment, Roosi 38

64 000 €

| Transaction:               | Sale, apartment                     | The |
|----------------------------|-------------------------------------|-----|
| County:                    | Tartu maakond                       | T   |
| City/county:               | Tartu linn Ülejõe                   |     |
| Floor:                     | 1                                   |     |
| Number of rooms:           | 2                                   |     |
| Type of heating:           | stove heating, air source heat pump |     |
| Year of construction:      | 1977                                |     |
| Readiness:                 | Requires sanitary repairs           |     |
| Ownership form:            | apartment ownership                 |     |
| Cadastral register number: | 79501:002:0122                      |     |
| Total area:                | 30.40 m²                            |     |
| Area of plot:              | 0.00 m²                             |     |
| Sale price:                | 64 000 €                            |     |
| Price per m <sup>2</sup> : | 2 105 €                             |     |

## Additional info

balcony, hot-water boiler, electricity, strip flooring, refrigerator, shower, water, separate WC, furnished kitchen, separate rooms, new sewage system, new wiring, central water, public transportation