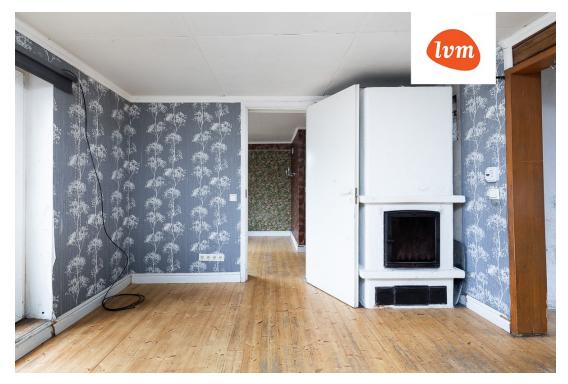

apartment, Roosi 38

64 000 €

| Transaction:               | Sale, apartment                     | The |
|----------------------------|-------------------------------------|-----|
| County:                    | Tartu maakond                       | T   |
| City/county:               | Tartu linn Ülejõe                   |     |
| Floor:                     | 1                                   |     |
| Number of rooms:           | 2                                   |     |
| Type of heating:           | stove heating, air source heat pump |     |
| Year of construction:      | 1977                                |     |
| Readiness:                 | Requires sanitary repairs           |     |
| Ownership form:            | apartment ownership                 |     |
| Cadastral register number: | 79501:002:0122                      |     |
| Total area:                | 30.40 m²                            |     |
| Area of plot:              | 0.00 m²                             |     |
| Sale price:                | 64 000 €                            |     |
| Price per m <sup>2</sup> : | 2 105 €                             |     |

## Additional info

balcony, hot-water boiler, electricity, strip flooring, refrigerator, shower, water, separate WC, furnished kitchen, separate rooms, new sewage system, new wiring, central water, public transportation