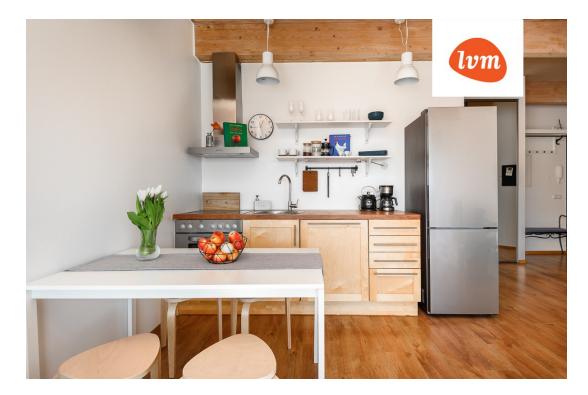

## Additional info

balcony, hot-water boiler, Furniture available, stainwell locked, shower, furnished kitchen, open kitchen, high ceilings

Information

## apartment, Aisa 11b

Aisa 11b

e DUŠS 4.9 m<sup>2</sup> BSR <sup>D</sup> BSR <sup>D</sup>