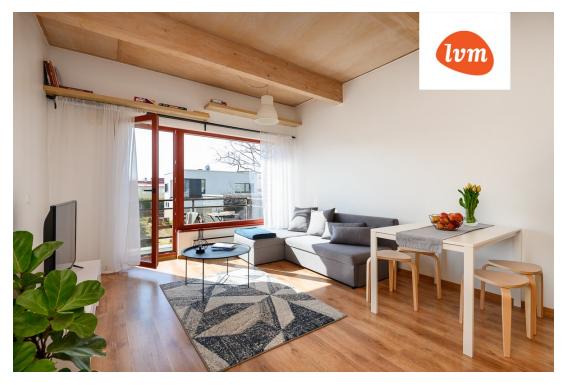

## Additional info

balcony, hot-water boiler, Furniture available, stainwell locked, shower, furnished kitchen, open kitchen, high ceilings

Information