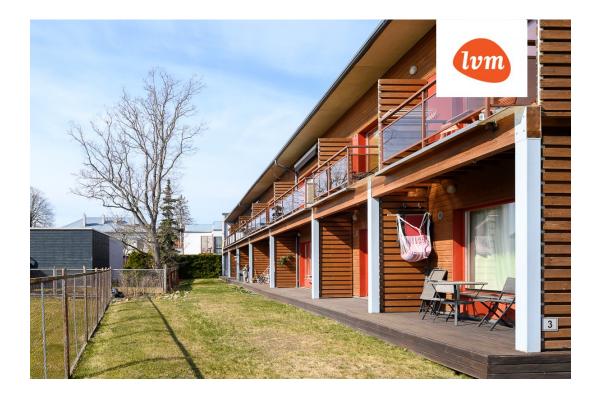

## Additional info

balcony, hot-water boiler, Furniture available, stainwell locked, shower, furnished kitchen, open kitchen, high ceilings

Information