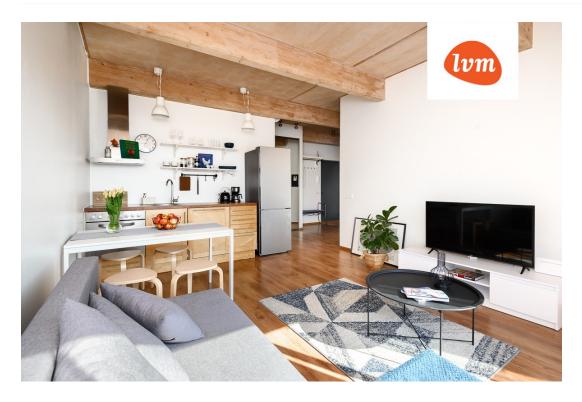

## Additional info

balcony, hot-water boiler, Furniture available, stainwell locked, shower, furnished kitchen, open kitchen, high ceilings

Information

## apartment, Aisa 11b

Aisa 11b

e DUŠS 4.9 m<sup>2</sup> BSR <sup>D</sup> BSR <sup>D</sup>