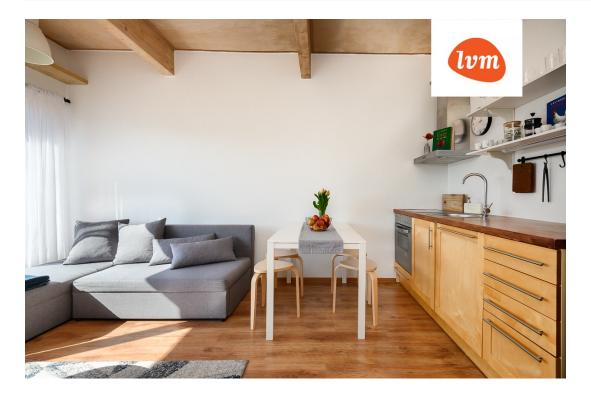

## Additional info

balcony, hot-water boiler, Furniture available, stainwell locked, shower, furnished kitchen, open kitchen, high ceilings

Information

## apartment, Aisa 11b

Aisa 11b

e DUŠS 4.9 m<sup>2</sup> BSR <sup>D</sup> BSR <sup>D</sup>