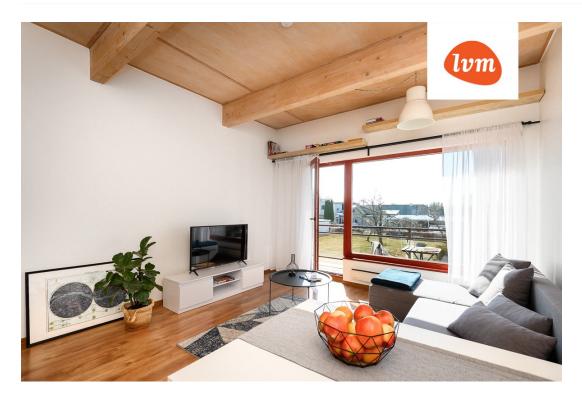

## Additional info

balcony, hot-water boiler, Furniture available, stainwell locked, shower, furnished kitchen, open kitchen, high ceilings

Information