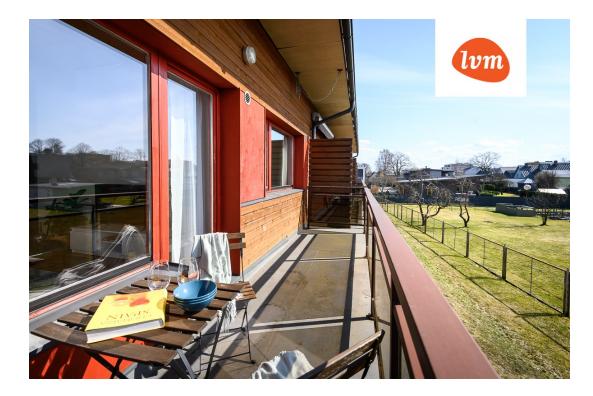

## Additional info

balcony, hot-water boiler, Furniture available, stainwell locked, shower, furnished kitchen, open kitchen, high ceilings

Information

## apartment, Aisa 11b

Aisa 11b

e DUŠS 4.9 m<sup>2</sup> BSR <sup>D</sup> BSR <sup>D</sup>