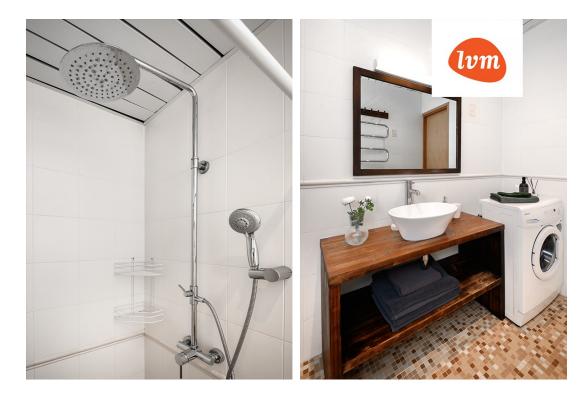

## Additional info

balcony, hot-water boiler, Furniture available, stainwell locked, shower, furnished kitchen, open kitchen, high ceilings

Information