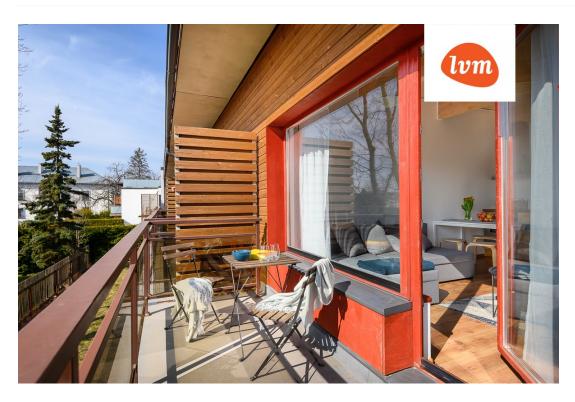

## Additional info

balcony, hot-water boiler, Furniture available, stainwell locked, shower, furnished kitchen, open kitchen, high ceilings

Information