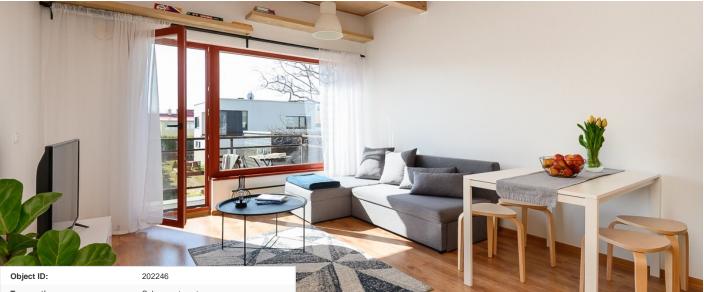

## Additional info

balcony, hot-water boiler, Furniture available, stainwell locked, shower, furnished kitchen, open kitchen, high ceilings

Information