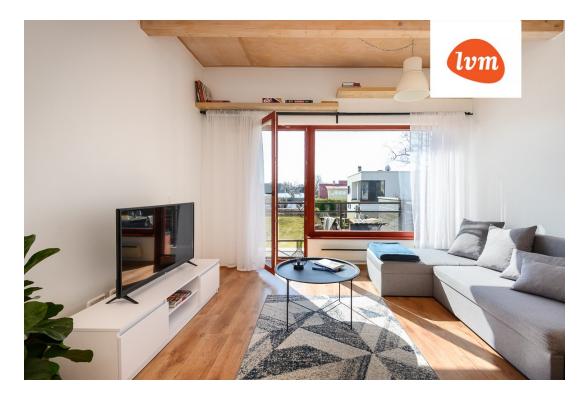

## Additional info

balcony, hot-water boiler, Furniture available, stainwell locked, shower, furnished kitchen, open kitchen, high ceilings

Information

## apartment, Aisa 11b

Aisa 11b

e DUŠS 4.9 m<sup>2</sup> BSR <sup>D</sup> BSR <sup>D</sup>