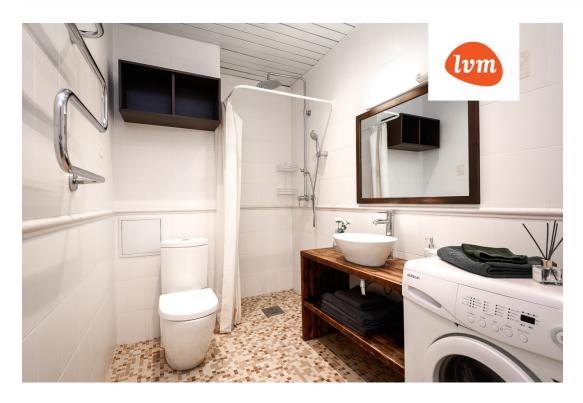

## Additional info

balcony, hot-water boiler, Furniture available, stainwell locked, shower, furnished kitchen, open kitchen, high ceilings

Information