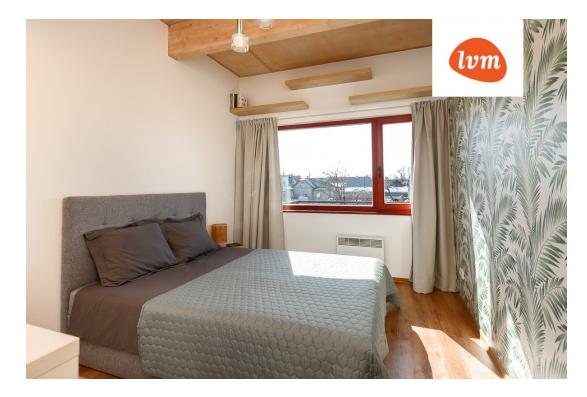

## Additional info

balcony, hot-water boiler, Furniture available, stainwell locked, shower, furnished kitchen, open kitchen, high ceilings

Information