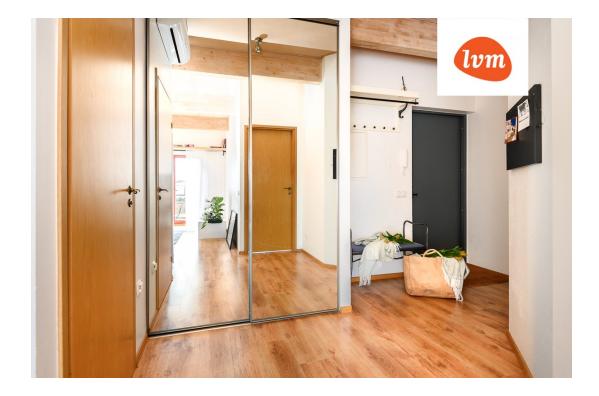

## Additional info

balcony, hot-water boiler, Furniture available, stainwell locked, shower, furnished kitchen, open kitchen, high ceilings

Information