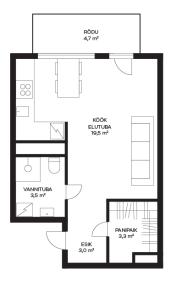

|                            | 202296                                       |
|----------------------------|----------------------------------------------|
| ransaction:                | Sale, apartment                              |
| ounty:                     | Harju maakond                                |
| City/county:               | Tallinn Mustamäe linnaosa                    |
| Floor:                     | 5                                            |
| Number of rooms:           | 1                                            |
| Type of heating:           | central heating, electricalunderfloorheating |
| Year of construction:      | 2018                                         |
| Ownership form:            | apartment ownership                          |
| Cadastral register number: |                                              |
| Total area:                | 29.20 m <sup>2</sup>                         |
| Area of plot:              | 0.00 m²                                      |
| Energy Class:              | С                                            |
| Sale price:                | 132 000 €                                    |
|                            |                                              |