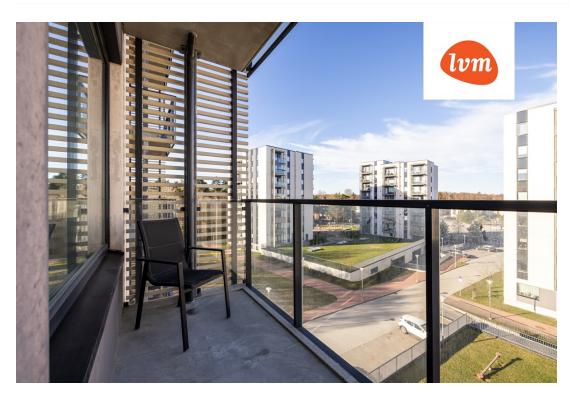

## Additional info

balcony, cable TV, wardrobe, elevator, furniture, Furniture available, Garage, internet, stairwell locked, strip flooring, refrigerator, security door, shower, TV, washing machine, furnished kitchen, open kitchen, new sewage system, new wiring, central water