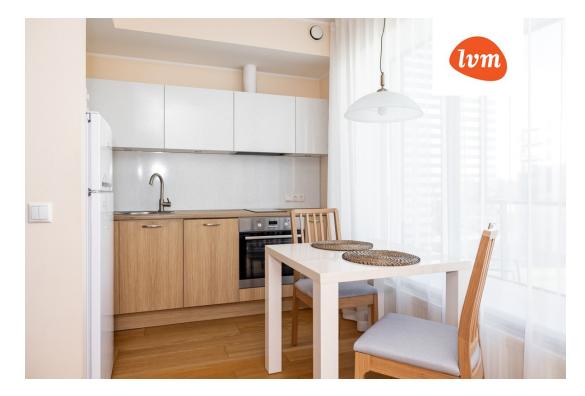

## Additional info

balcony, cable TV, wardrobe, elevator, furniture, Furniture available, Garage, internet, stairwell locked, strip flooring, refrigerator, security door, shower, TV, washing machine, furnished kitchen, open kitchen, new sewage system, new wiring, central water

## apartment, Heli tn 3/2

Heli 3/2