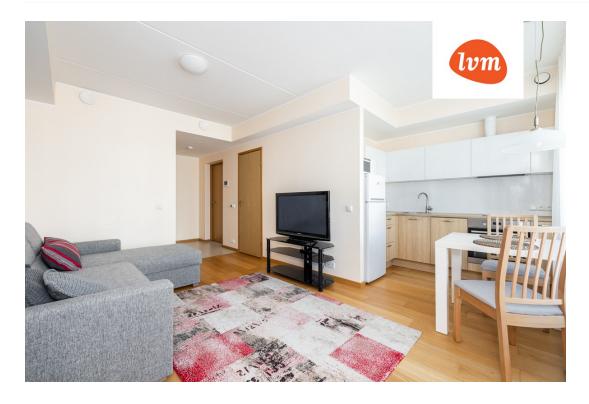

## Additional info

balcony, cable TV, wardrobe, elevator, furniture, Furniture available, Garage, internet, stairwell locked, strip flooring, refrigerator, security door, shower, TV, washing machine, furnished kitchen, open kitchen, new sewage system, new wiring, central water

## apartment, Heli tn 3/2

Heli 3/2