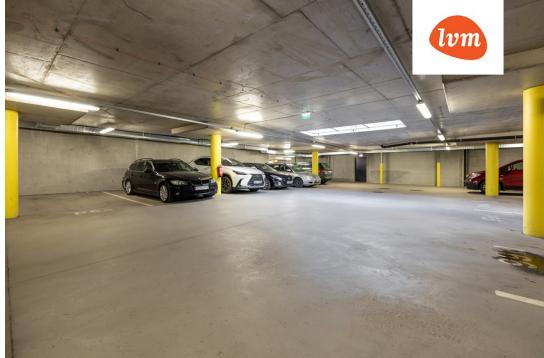

## Additional info

balcony, cable TV, wardrobe, elevator, furniture, Furniture available, Garage, internet, stairwell locked, strip flooring, refrigerator, security door, shower, TV, washing machine, furnished kitchen, open kitchen, new sewage system, new wiring, central water