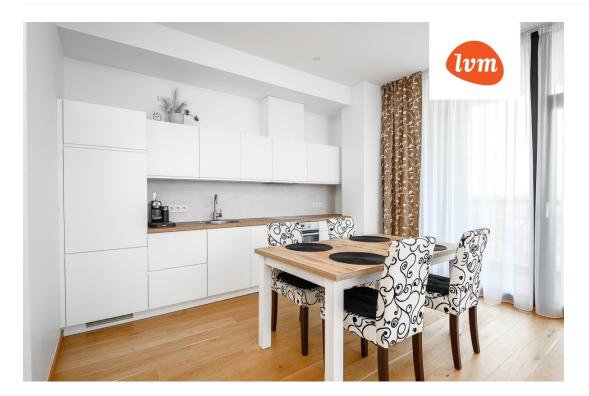

## Additional info

balcony, elevator, furniture, Garage, stairwell locked, strip flooring, refrigerator, security door, shower, washing machine, furnished kitchen, video surveillance, separate rooms, open kitchen, high ceilings, wall cabinets, central water, public transportation

## apartment, Lai 15