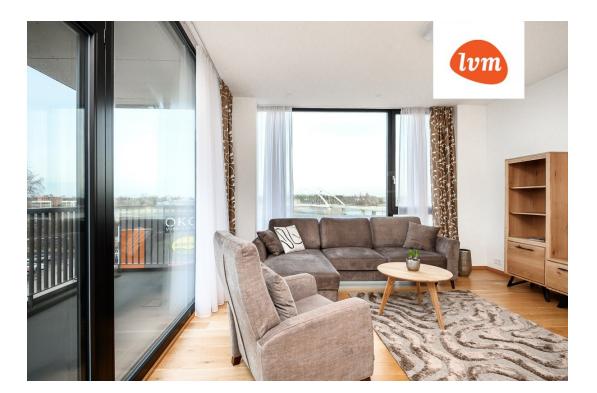

## Additional info

balcony, elevator, furniture, Garage, stairwell locked, strip flooring, refrigerator, security door, shower, washing machine, furnished kitchen, video surveillance, separate rooms, open kitchen, high ceilings, wall cabinets, central water, public transportation

## apartment, Lai 15