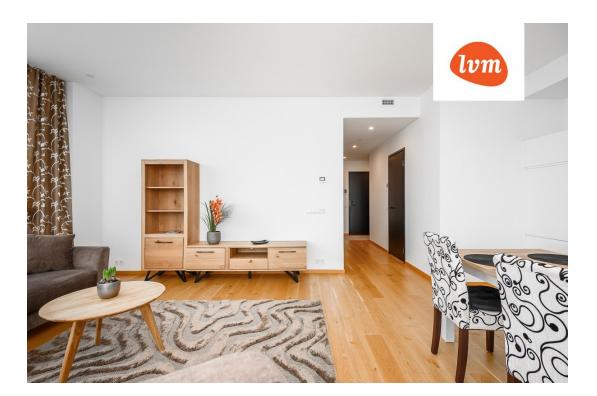

## Additional info

balcony, elevator, furniture, Garage, stairwell locked, strip flooring, refrigerator, security door, shower, washing machine, furnished kitchen, video surveillance, separate rooms, open kitchen, high ceilings, wall cabinets, central water, public transportation

## apartment, Lai 15