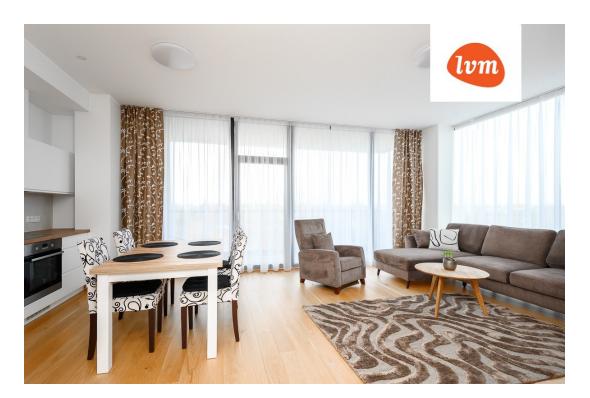

## Additional info

balcony, elevator, furniture, Garage, stairwell locked, strip flooring, refrigerator, security door, shower, washing machine, furnished kitchen, video surveillance, separate rooms, open kitchen, high ceilings, wall cabinets, central water, public transportation

## apartment, Lai 15