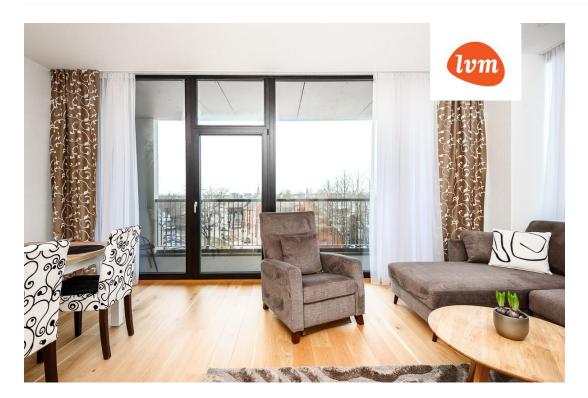

## Additional info

balcony, elevator, furniture, Garage, stairwell locked, strip flooring, refrigerator, security door, shower, washing machine, furnished kitchen, video surveillance, separate rooms, open kitchen, high ceilings, wall cabinets, central water, public transportation

## apartment, Lai 15