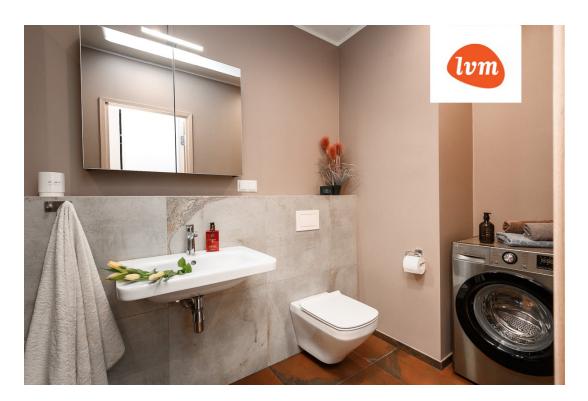

## Additional info

balcony, cable TV, wardrobe, electricity, elevator, furniture, internet, stairwell locked, strip flooring, refrigerator, shower, TV, washing machine, water, furnished kitchen, separate rooms, open kitchen, new sewage system, high ceilings, wall cabinets, public transportation