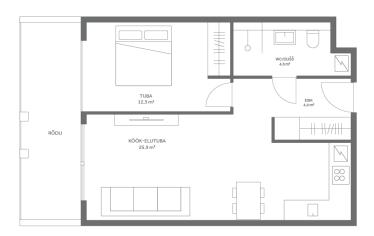

## Real estate agent

Year of construction: Readiness:

Ownership form:

Cadastral register

number:

Total area:

Sale price:

Price per m2:

Area of plot: Energy Class:

Eve-Mai Kiisler eve-mai.kiisler@lvm.ee +37256884100

conditioning

New building project

apartment ownership

62510:127:0002

47.20 m<sup>2</sup>

0.00 m<sup>2</sup>

170 000 €

3 602 €

В

## Additional info

balcony, cable TV, wardrobe, electricity, elevator, furniture, internet, stairwell locked, strip flooring, refrigerator, shower, TV, washing machine, water, furnished kitchen, separate rooms, open kitchen, new sewage system, high ceilings, wall cabinets, public transportation