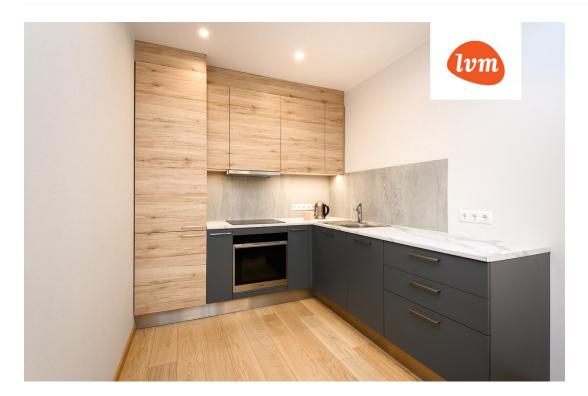

## Additional info

balcony, cable TV, wardrobe, electricity, elevator, furniture, internet, stairwell locked, strip flooring, refrigerator, shower, TV, washing machine, water, furnished kitchen, separate rooms, open kitchen, new sewage system, high ceilings, wall cabinets, public transportation