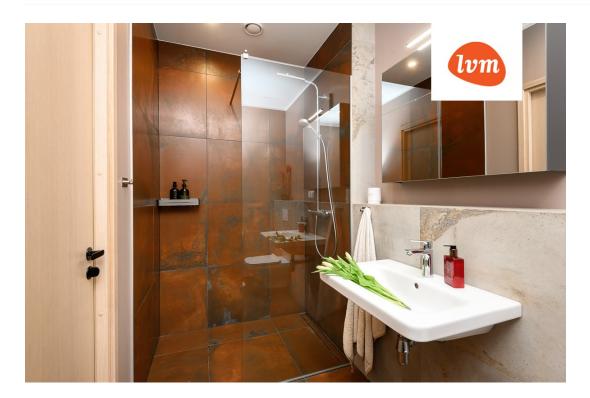

## Additional info

balcony, cable TV, wardrobe, electricity, elevator, furniture, internet, stairwell locked, strip flooring, refrigerator, shower, TV, washing machine, water, furnished kitchen, separate rooms, open kitchen, new sewage system, high ceilings, wall cabinets, public transportation