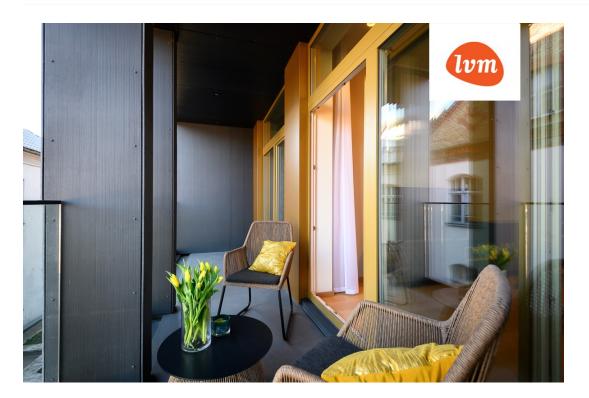

## Additional info

balcony, cable TV, wardrobe, electricity, elevator, furniture, internet, stairwell locked, strip flooring, refrigerator, shower, TV, washing machine, water, furnished kitchen, separate rooms, open kitchen, new sewage system, high ceilings, wall cabinets, public transportation