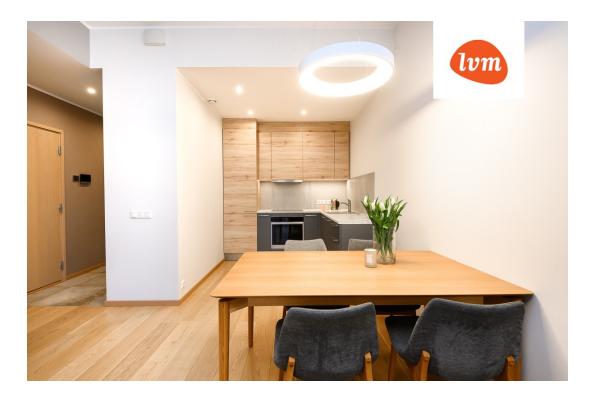

## Additional info

balcony, cable TV, wardrobe, electricity, elevator, furniture, internet, stairwell locked, strip flooring, refrigerator, shower, TV, washing machine, water, furnished kitchen, separate rooms, open kitchen, new sewage system, high ceilings, wall cabinets, public transportation

## apartment, Pikk 16

Pikk 16