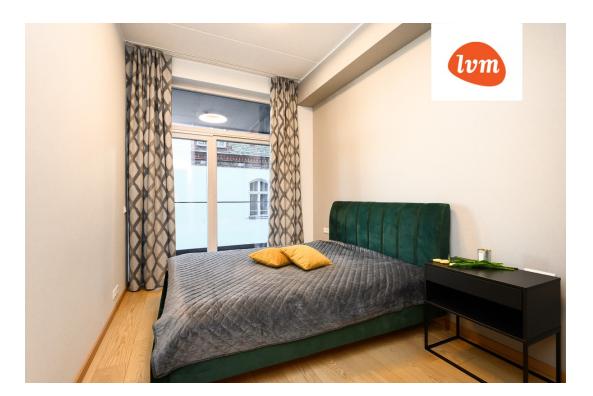

## Additional info

balcony, cable TV, wardrobe, electricity, elevator, furniture, internet, stairwell locked, strip flooring, refrigerator, shower, TV, washing machine, water, furnished kitchen, separate rooms, open kitchen, new sewage system, high ceilings, wall cabinets, public transportation