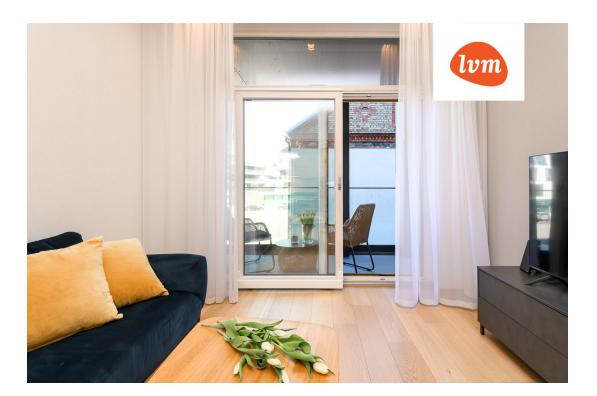

## Additional info

balcony, cable TV, wardrobe, electricity, elevator, furniture, internet, stairwell locked, strip flooring, refrigerator, shower, TV, washing machine, water, furnished kitchen, separate rooms, open kitchen, new sewage system, high ceilings, wall cabinets, public transportation