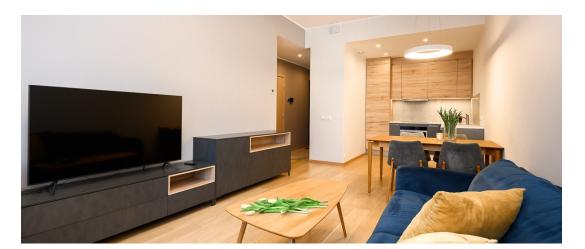

## Additional info

balcony, cable TV, wardrobe, electricity, elevator, furniture, internet, stairwell locked, strip flooring, refrigerator, shower, TV, washing machine, water, furnished kitchen, separate rooms, open kitchen, new sewage system, high ceilings, wall cabinets, public transportation