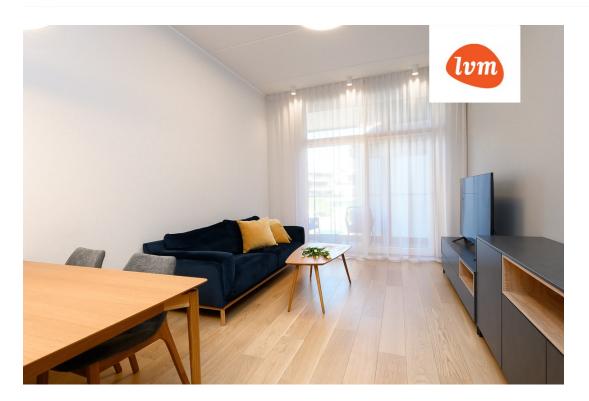

## Additional info

balcony, cable TV, wardrobe, electricity, elevator, furniture, internet, stairwell locked, strip flooring, refrigerator, shower, TV, washing machine, water, furnished kitchen, separate rooms, open kitchen, new sewage system, high ceilings, wall cabinets, public transportation

## apartment, Pikk 16

Pikk 16