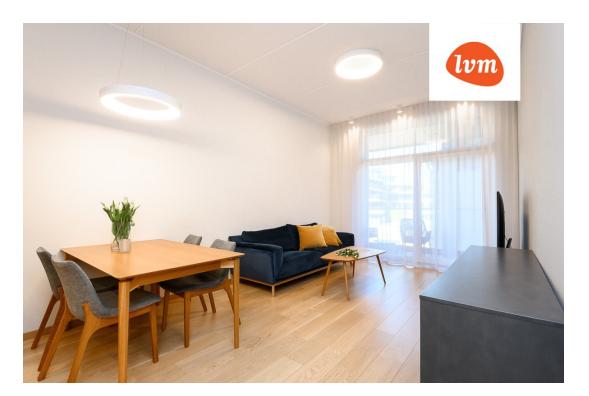

## Additional info

balcony, cable TV, wardrobe, electricity, elevator, furniture, internet, stairwell locked, strip flooring, refrigerator, shower, TV, washing machine, water, furnished kitchen, separate rooms, open kitchen, new sewage system, high ceilings, wall cabinets, public transportation

## apartment, Pikk 16

Pikk 16