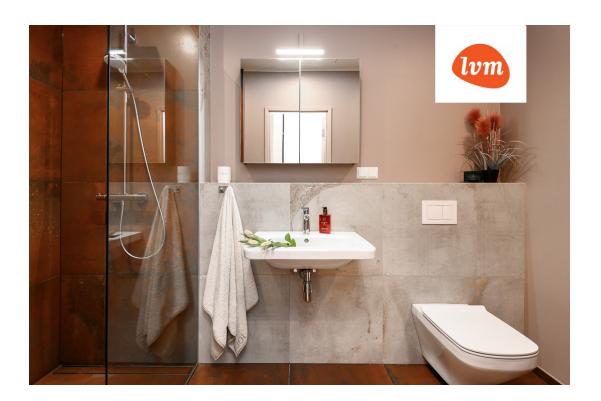

## Additional info

balcony, cable TV, wardrobe, electricity, elevator, furniture, internet, stairwell locked, strip flooring, refrigerator, shower, TV, washing machine, water, furnished kitchen, separate rooms, open kitchen, new sewage system, high ceilings, wall cabinets, public transportation