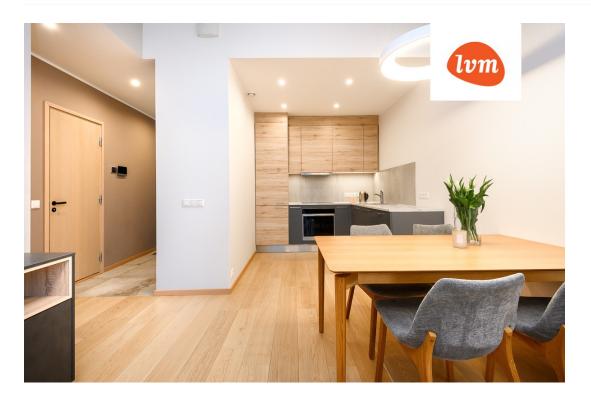

## Additional info

balcony, cable TV, wardrobe, electricity, elevator, furniture, internet, stairwell locked, strip flooring, refrigerator, shower, TV, washing machine, water, furnished kitchen, separate rooms, open kitchen, new sewage system, high ceilings, wall cabinets, public transportation

## apartment, Pikk 16

Pikk 16