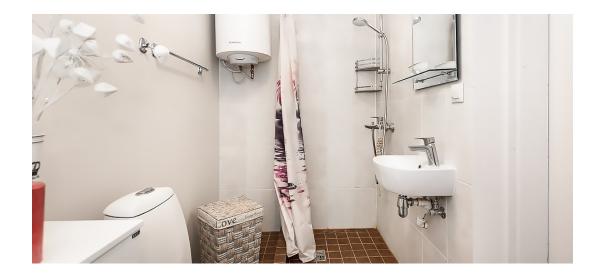

## Additional info

basement, hot-water boiler, Garage, internet, shower, neighbour watch, separate rooms, courtyard, separate entrance, high ceilings, central water, fenced area, auxiliary building, public transportation, forest nearby