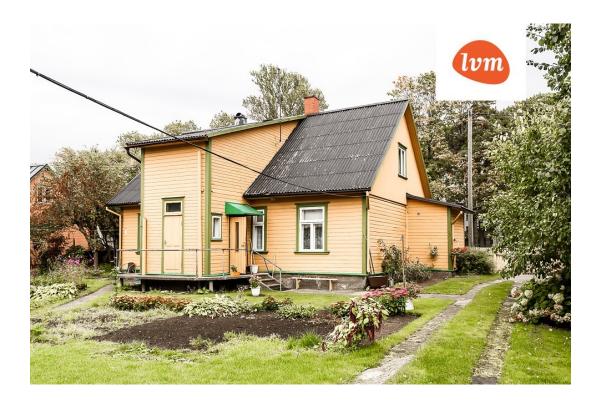

Cadastral register number: | 62507:021:1920                             |
| Total area:                | 54.30 m²                                   |
| Area of plot:              | 0.00 m <sup>2</sup>                        |
| Sale price:                | 90 000 €                                   |
| Price per m <sup>2</sup> : | 1 657 €                                    |
|                            |                                            |

## Real estate agent



Lea Aniste lea.aniste@lvm.ee +37256853500

## Additional info

basement, hot-water boiler, Garage, internet, shower, neighbour watch, separate rooms, courtyard, separate entrance, high ceilings, central water, fenced area, auxiliary building, public transportation, forest nearby

Information



## apartment, Raba 10