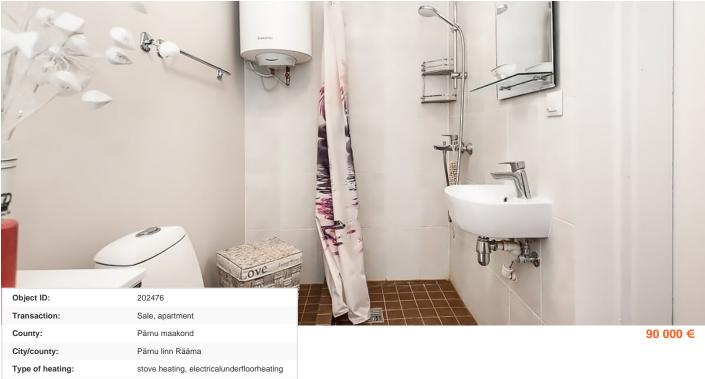

| Transaction:               | Sale, apartment                            |
|----------------------------|--------------------------------------------|
| County:                    | Pärnu maakond                              |
| City/county:               | Pärnu linn Rääma                           |
| Type of heating:           | stove heating, electricalunderfloorheating |
| Readiness:                 | Completed                                  |
| Ownership form:            | common ownership                           |
| Cadastral register number: | 62507:021:1920                             |
| Total area:                | 54.30 m²                                   |
| Area of plot:              | 0.00 m <sup>2</sup>                        |
| Sale price:                | 90 000 €                                   |
| Price per m <sup>2</sup> : | 1 657 €                                    |
|                            |                                            |

## Additional info

basement, hot-water boiler, Garage, internet, shower, neighbour watch, separate rooms, courtyard, separate entrance, high ceilings, central water, fenced area, auxiliary building, public transportation, forest nearby