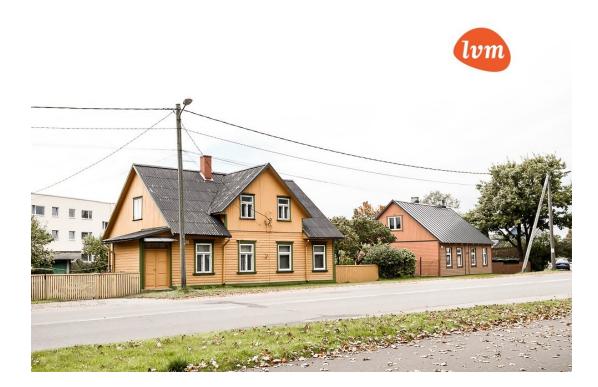

ral register number: | 62507:021:1920                             |
| Total area:                | 54.30 m²                                   |
| Area of plot:              | 0.00 m <sup>2</sup>                        |
| Sale price:                | 90 000 €                                   |
| Price per m <sup>2</sup> : | 1 657 €                                    |
|                            |                                            |

## Real estate agent



Lea Aniste lea.aniste@lvm.ee +37256853500

## Additional info

basement, hot-water boiler, Garage, internet, shower, neighbour watch, separate rooms, courtyard, separate entrance, high ceilings, central water, fenced area, auxiliary building, public transportation, forest nearby

Information



## apartment, Raba 10