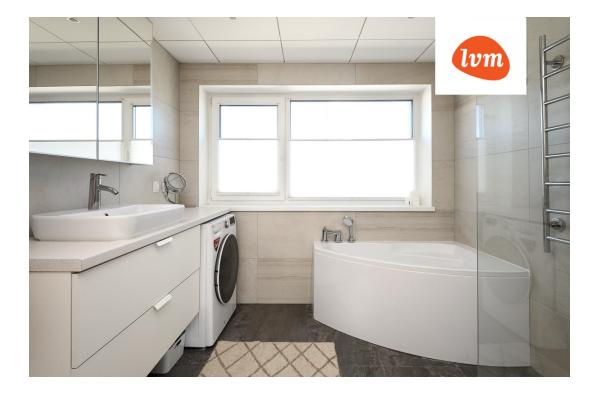

299 250 €

Additional info

 $balcony,\,bathtub,\,hot\text{-}water\,\,boiler,\,cable\,\,TV,\,wardrobe,\,electricity,\,Furniture\,\,available,\,Garage,\,internet,$  $stairwell\ locked,\ strip\ flooring,\ refrigerator,\ security\ door,\ shower,\ TV,\ washing\ machine,\ water,\ separate$  $WC, furnished \ kitchen, separate \ rooms, open \ kitchen, new \ wiring, central \ water, public \ transportation,$ entry from the street