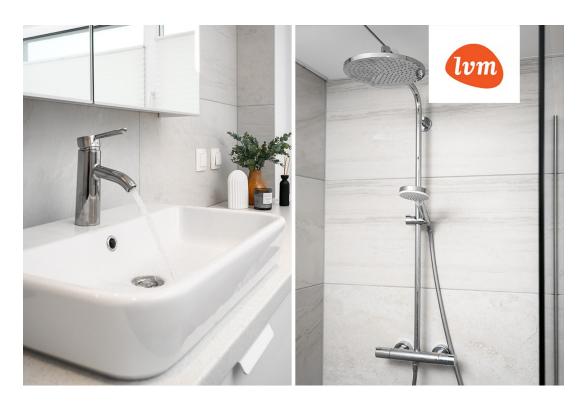

299 250 €

Additional info

 $balcony,\,bathtub,\,hot\text{-}water\,\,boiler,\,cable\,\,TV,\,wardrobe,\,electricity,\,Furniture\,\,available,\,Garage,\,internet,$  $stairwell\ locked,\ strip\ flooring,\ refrigerator,\ security\ door,\ shower,\ TV,\ washing\ machine,\ water,\ separate$  $WC, furnished \ kitchen, separate \ rooms, open \ kitchen, new \ wiring, central \ water, public \ transportation,$ entry from the street