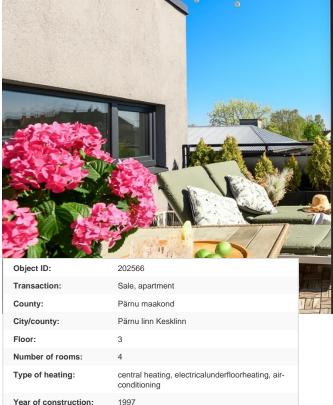

299 250 €

Additional info

 $balcony,\,bathtub,\,hot\text{-}water\,\,boiler,\,cable\,\,TV,\,wardrobe,\,electricity,\,Furniture\,\,available,\,Garage,\,internet,$  $stairwell\ locked,\ strip\ flooring,\ refrigerator,\ security\ door,\ shower,\ TV,\ washing\ machine,\ water,\ separate$  $WC, furnished \ kitchen, separate \ rooms, open \ kitchen, new \ wiring, central \ water, public \ transportation,$ entry from the street

## Information

Start your day in a summer resort town, enjoying your morning coffee on the terrace of your penthouse. Or spend quality time with your family in the sun-filled living room. The layout of the apartment is carefully thought out to ensure that every family member can enjoy their own privacy and comfort. Every woman's dream – a well-designed walk-in wardrobe – and this special feature is also present in this apartment.

This home is perfect for a family of four. Are you active and love sports? No problem! Everything you need for an active lifestyle fits perfectly into the storage space. You can park your car in the underground garage or right in front of the building.

This apartment has its own story and unique charm, making it truly special.

Feel free to get in touch, and let's explore the apartment together!

## apartment, Riia mnt 30