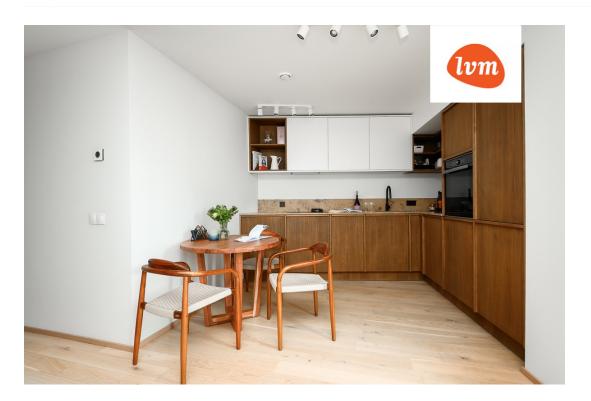

299 250 €

Additional info

 $balcony,\,bathtub,\,hot\text{-}water\,\,boiler,\,cable\,\,TV,\,wardrobe,\,electricity,\,Furniture\,\,available,\,Garage,\,internet,$  $stairwell\ locked,\ strip\ flooring,\ refrigerator,\ security\ door,\ shower,\ TV,\ washing\ machine,\ water,\ separate$  $WC, furnished \ kitchen, separate \ rooms, open \ kitchen, new \ wiring, central \ water, public \ transportation,$ entry from the street