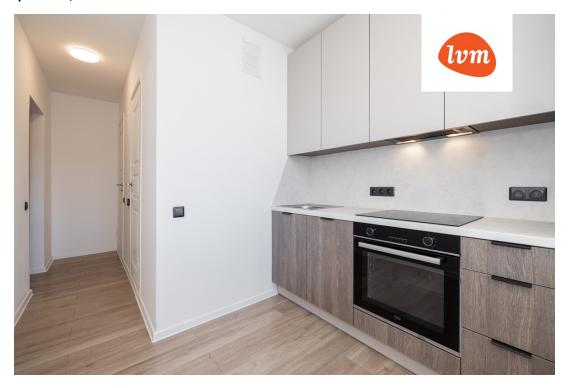

## Additional info

balcony, bathtub, cable TV, wardrobe, electricity, stairwell locked, strip flooring, refrigerator, security door, washing machine, water, furnished kitchen, neighbour watch, separate rooms, public transportation, entry from the street