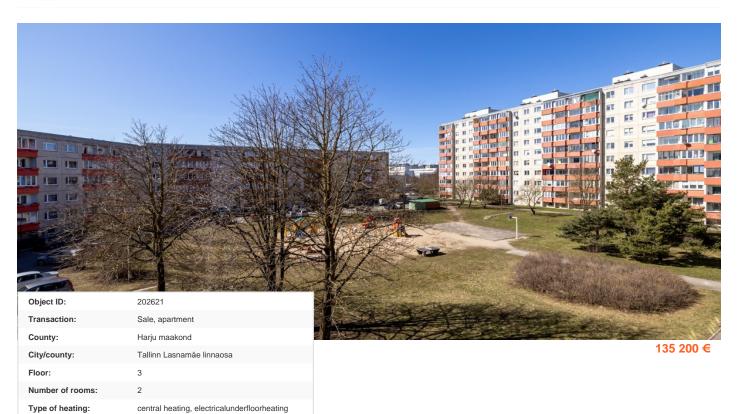

## Real estate agent

Year of construction:

Readiness:

Total area:

Area of plot:

Energy Class:

Sale price: Price per m²:

Ownership form:

mage not found or type unknown an

1984

Completed

46.40 m<sup>2</sup>

0.00 m<sup>2</sup>

2 914 €

none 135 200 €

apartment ownership

## Additional info

balcony, bathtub, cable TV, wardrobe, electricity, stairwell locked, strip flooring, refrigerator, security door, washing machine, water, furnished kitchen, neighbour watch, separate rooms, public transportation, entry from the street

## apartment, K. Kärberi tn 32