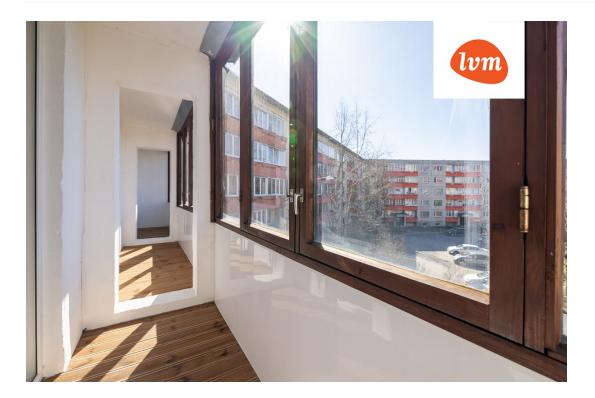

## Additional info

balcony, bathtub, cable TV, wardrobe, electricity, stairwell locked, strip flooring, refrigerator, security door, washing machine, water, furnished kitchen, neighbour watch, separate rooms, public transportation, entry from the street