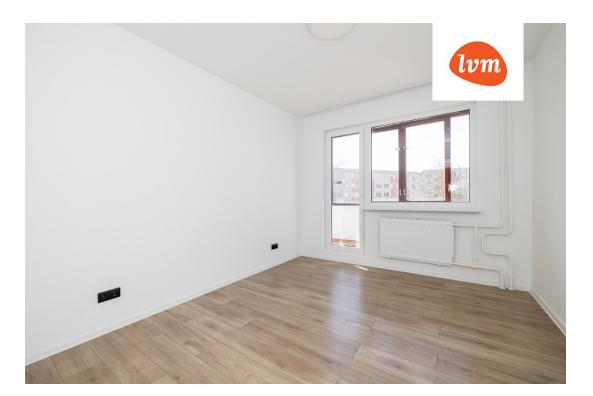

## Additional info

balcony, bathtub, cable TV, wardrobe, electricity, stairwell locked, strip flooring, refrigerator, security door, washing machine, water, furnished kitchen, neighbour watch, separate rooms, public transportation, entry from the street