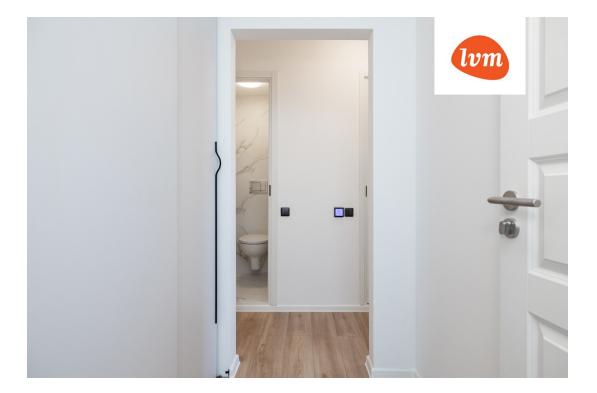

## Additional info

balcony, bathtub, cable TV, wardrobe, electricity, stairwell locked, strip flooring, refrigerator, security door, washing machine, water, furnished kitchen, neighbour watch, separate rooms, public transportation, entry from the street