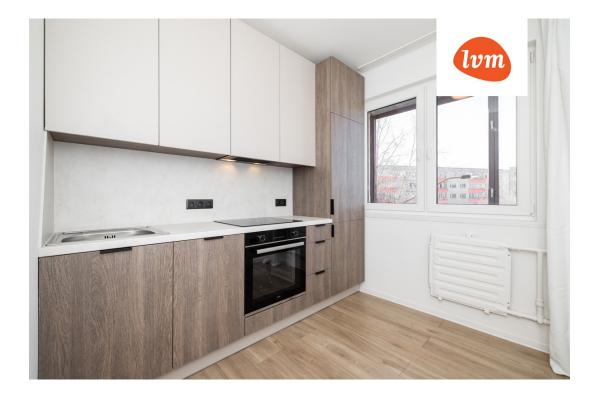

## Additional info

balcony, bathtub, cable TV, wardrobe, electricity, stairwell locked, strip flooring, refrigerator, security door, washing machine, water, furnished kitchen, neighbour watch, separate rooms, public transportation, entry from the street