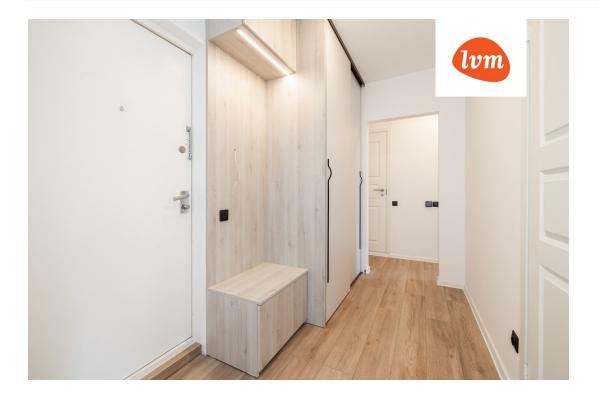

## Additional info

balcony, bathtub, cable TV, wardrobe, electricity, stairwell locked, strip flooring, refrigerator, security door, washing machine, water, furnished kitchen, neighbour watch, separate rooms, public transportation, entry from the street