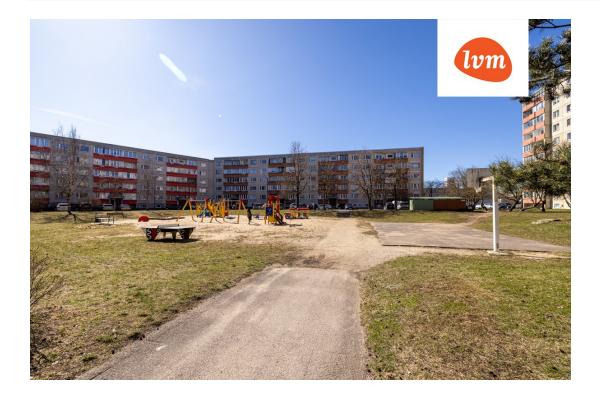

## Additional info

balcony, bathtub, cable TV, wardrobe, electricity, stairwell locked, strip flooring, refrigerator, security door, washing machine, water, furnished kitchen, neighbour watch, separate rooms, public transportation, entry from the street