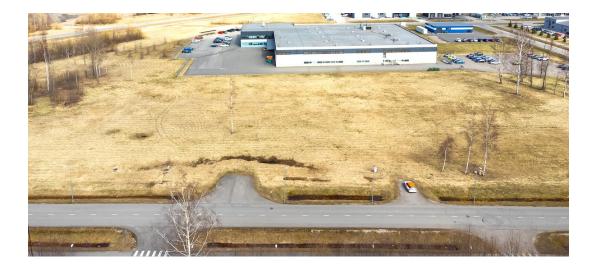

Price is subject to VAT

Plot for sale in the rapidly developing Northwest-Pärnu industrial area. The property is 100% designated for industrial use and allows the construction of up to 3 buildings. A great opportunity to establish production, warehouse, or business premises.

Key Advantages:

Valid detailed plan

Total building rights: 2091 m<sup>2</sup>
Possibility to build up to 3 buildings
Electricity connection based on ampere fee

Utility lines along Kõrtsi Street

Connection agreements must be concluded by the new owner Additional Opportunity – Adjacent plots also available for purchase: