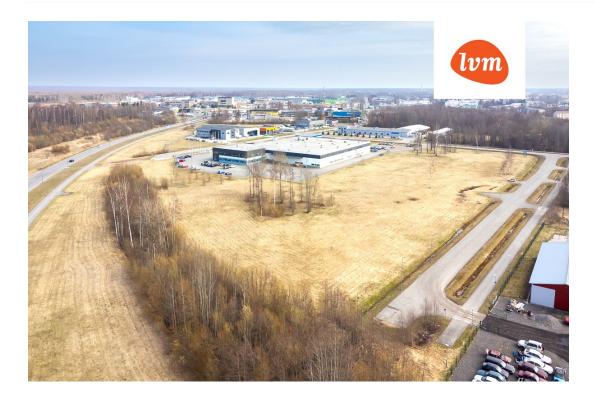

The Northwest-Pärnu industrial area is in a logistically advantageous location, just 2.5 km from the city center. The area is ideally suited for a wide range of industrial businesses, including:

Wood and forest material processing

Machinery, metal, and electronics industries

Construction material manufacturing

Storage and logistics

Nearby are Pärnu Airport, the harbor, and the Via Baltica highway, ensuring fast and efficient connections both within Estonia and internationally.