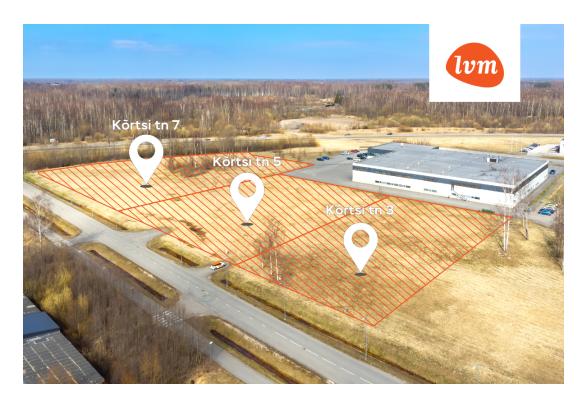

Key Advantages:

Valid detailed plan

Total building rights: 2091 m<sup>2</sup>
Possibility to build up to 3 buildings
Electricity connection based on ampere fee

Utility lines along Kõrtsi Street

Connection agreements must be concluded by the new owner Additional Opportunity – Adjacent plots also available for purchase:

Kõrtsi 5 – 5507  $m^2$  (building rights 2754  $m^2$ )

Kõrtsi 7 – (building rights 4679 m²)

Together, these properties form a collective area of over 19,000 m² with significant development

potential.

Location and Business Environment: