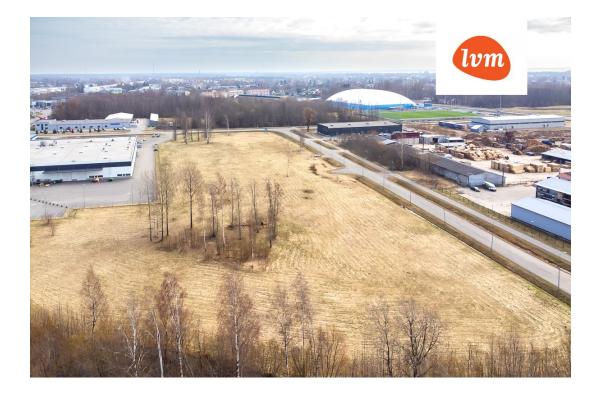

271 245 €

commercial land, Kõrtsi 3

Location: Kõrtsi St. 3, Pärnu city, Pärnu county

Cadastral ID: 62401:001:2602 Registry number: 2797205 Type of property: Industrial land

Detailed Plan: Available, building rights for 2091 m²

Price is subject to VAT

Plot for sale in the rapidly developing Northwest-Pärnu industrial area. The property is 100% designated for industrial use and allows the construction of up to 3 buildings. A great opportunity to establish production, warehouse, or business premises.

The Northwest-Pärnu industrial area is in a logistically advantageous location, just 2.5 km from the city center. The area is ideally suited for a wide range of industrial businesses, including:

Wood and forest material processing