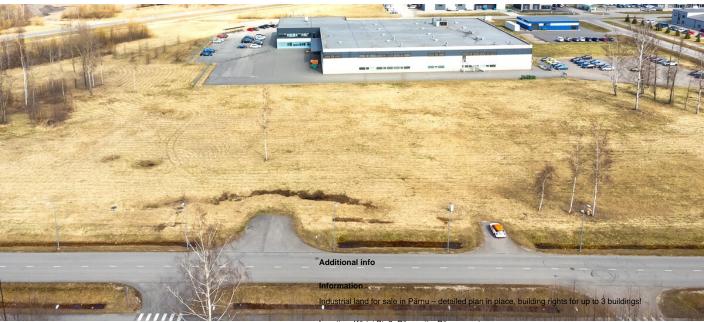

271 245 €

commercial land, Kõrtsi 3

Location: Kõrtsi St. 3, Pärnu city, Pärnu county

Cadastral ID: 62401:001:2602 Registry number: 2797205 Type of property: Industrial land

Detailed Plan: Available, building rights for 2091 m²

Price is subject to VAT

Plot for sale in the rapidly developing Northwest-Pärnu industrial area. The property is 100% designated for industrial use and allows the construction of up to 3 buildings. A great opportunity to establish production, warehouse, or business premises.

## commercial land, Kõrtsi 3