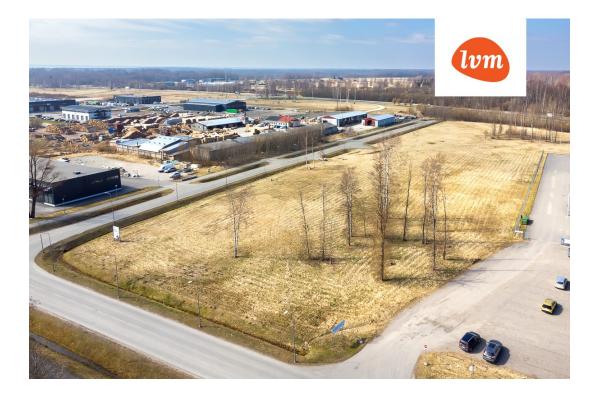

The Northwest-Pärnu industrial area is in a logistically advantageous location, just 2.5 km from the city center. The area is ideally suited for a wide range of industrial businesses, including:

Wood and forest material processing

Machinery, metal, and electronics industries

Construction material manufacturing

Storage and logistics

Nearby are Pärnu Airport, the harbor, and the Via Baltica highway, ensuring fast and efficient connections both within Estonia and internationally.