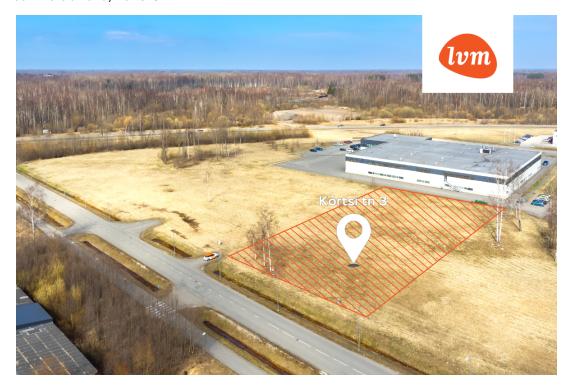

271 245 €

commercial land, Kõrtsi 3

Location: Kõrtsi St. 3, Pärnu city, Pärnu county

Cadastral ID: 62401:001:2602 Registry number: 2797205 Type of property: Industrial land

Detailed Plan: Available, building rights for 2091 m²

Key Advantages:

Valid detailed plan

Total building rights: 2091 m<sup>2</sup>
Possibility to build up to 3 buildings
Electricity connection based on ampere fee

Utility lines along Kõrtsi Street

Connection agreements must be concluded by the new owner Additional Opportunity – Adjacent plots also available for purchase:

Kõrtsi 5 – 5507  $m^2$  (building rights 2754  $m^2$ )

Kõrtsi 7 – (building rights 4679 m²)

Together, these properties form a collective area of over 19,000 m² with significant development

potential.

Location and Business Environment: