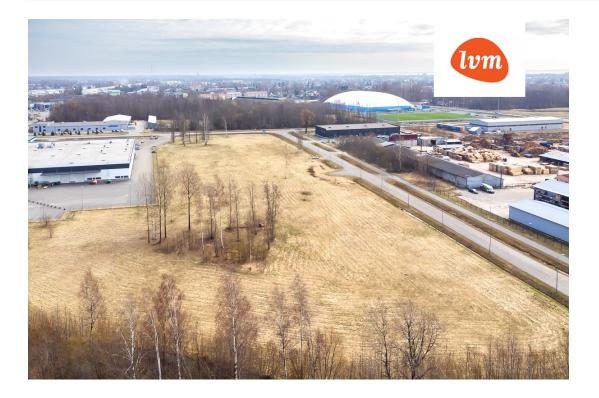

Detailed Plan: Available, building rights for 2754 m²

Price is subject to VAT

Plot for sale in the rapidly developing Northwest-Pärnu industrial area. The property is 100% designated as industrial land and allows the construction of up to 3 buildings. An excellent opportunity to establish production, warehouse, or commercial facilities.

 $The \ Northwest-P\"{a}rnu\ industrial\ area\ is\ in\ a\ logistically\ excellent\ location,\ just\ 2.5\ km\ from\ the\ city\ center.$ The area is perfectly suited for a wide variety of industrial enterprises, including: