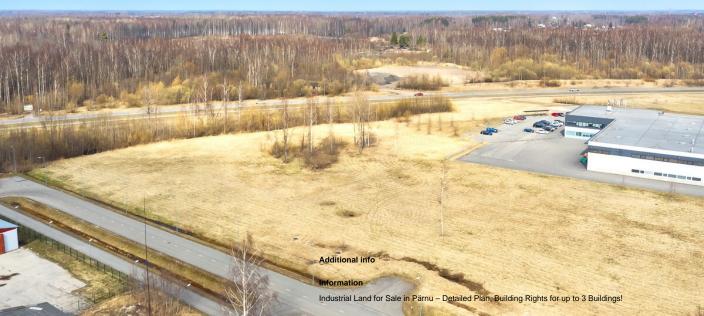

Detailed Plan: Available, building rights for 2754 m²

Price is subject to VAT

Plot for sale in the rapidly developing Northwest-Pärnu industrial area. The property is 100% designated as industrial land and allows the construction of up to 3 buildings. An excellent opportunity to establish production, warehouse, or commercial facilities.

Key Advantages:

Valid detailed plan Total building rights: 2754 m² Possibility to build up to 3 buildings Electricity connection based on ampere fee

Utility lines run along Kõrtsi Street

Connection agreements to be concluded by the new owner Additional Opportunity – Adjacent plots also available for purchase: