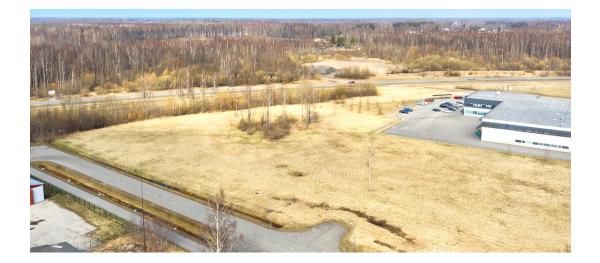

Detailed Plan: Available, building rights for 2754 m²

Price is subject to VAT

Plot for sale in the rapidly developing Northwest-Pärnu industrial area. The property is 100% designated as industrial land and allows the construction of up to 3 buildings. An excellent opportunity to establish production, warehouse, or commercial facilities.

Key Advantages:

Valid detailed plan Total building rights: 2754 m² Possibility to build up to 3 buildings Electricity connection based on ampere fee

Utility lines run along Kõrtsi Street

Connection agreements to be concluded by the new owner Additional Opportunity – Adjacent plots also available for purchase:

Kõrtsi 3 – 4182 m² (building rights 2091 m²) Kõrtsi 7 – 9359 m² (building rights 4679 m²)

Together, these plots form a collective development area of over 19,000 m² with substantial potential. Location and Business Environment:

 $The \ Northwest-P\"{a}rnu\ industrial\ area\ is\ in\ a\ logistically\ excellent\ location,\ just\ 2.5\ km\ from\ the\ city\ center.$ The area is perfectly suited for a wide variety of industrial enterprises, including:

Wood and forest material processing Machinery, metal, and electronics industries Construction material manufacturing

Storage and logistics

Nearby are Pärnu Airport, the port, and the Via Baltica highway, providing fast and efficient connections both within Estonia and internationally.