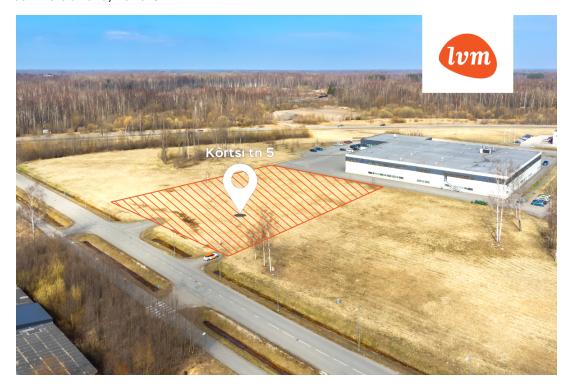

357 695 €

commercial land, Kõrtsi 5

Object ID: 202666 Transaction: Sale, commercial land County: Pärnu maakond Pärnu linn Ülejõe City/county: Ownership form: registered immovable Cadastral register number: 62401:001:2603 Total area: 0.00 m<sup>2</sup> Area of plot: 5503.00 m<sup>2</sup> Energy Class:

## Real estate agent

Sale price:

Price per m2:

Innar Lanno innar.lanno@lvm.ee +37256977800

Location: Kõrtsi St. 5, Pärnu city, Pärnu county

Cadastral ID: 62401:001:2603 Registry number: 2797205 Type of property: Industrial land

Detailed Plan: Available, building rights for 2754 m²

Price is subject to VAT

Plot for sale in the rapidly developing Northwest-Pärnu industrial area. The property is 100% designated as industrial land and allows the construction of up to 3 buildings. An excellent opportunity to establish production, warehouse, or commercial facilities.