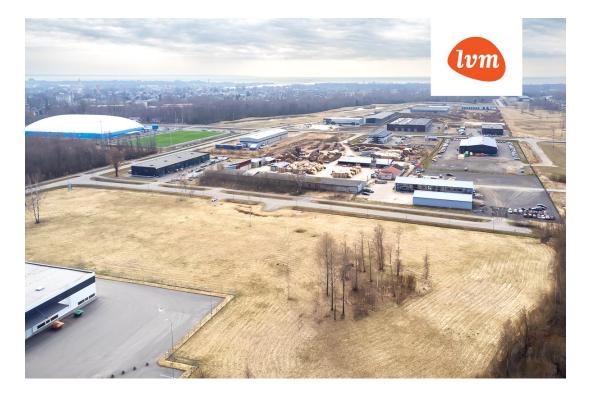

 $The \ Northwest-P\"{a}rnu\ industrial\ area\ is\ in\ a\ logistically\ excellent\ location,\ just\ 2.5\ km\ from\ the\ city\ center.$ The area is perfectly suited for a wide variety of industrial enterprises, including:

Wood and forest material processing Machinery, metal, and electronics industries Construction material manufacturing

Storage and logistics

Nearby are Pärnu Airport, the port, and the Via Baltica highway, providing fast and efficient connections both within Estonia and internationally.