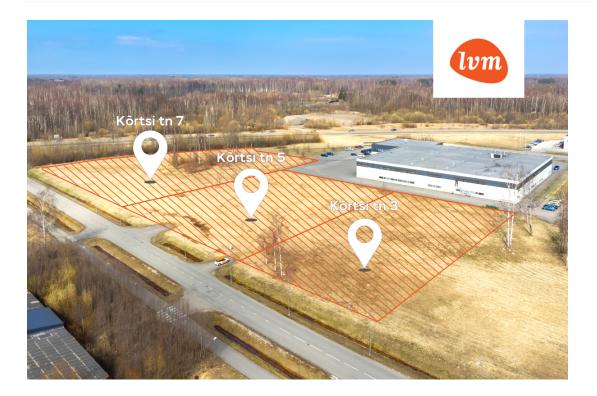

Key Advantages:

Valid detailed plan Total building rights: 2754 m² Possibility to build up to 3 buildings Electricity connection based on ampere fee

Utility lines run along Kõrtsi Street

Connection agreements to be concluded by the new owner Additional Opportunity – Adjacent plots also available for purchase:

Kõrtsi 3 – 4182 m² (building rights 2091 m²) Kõrtsi 7 – 9359 m² (building rights 4679 m²)

Together, these plots form a collective development area of over 19,000 m² with substantial potential. Location and Business Environment: