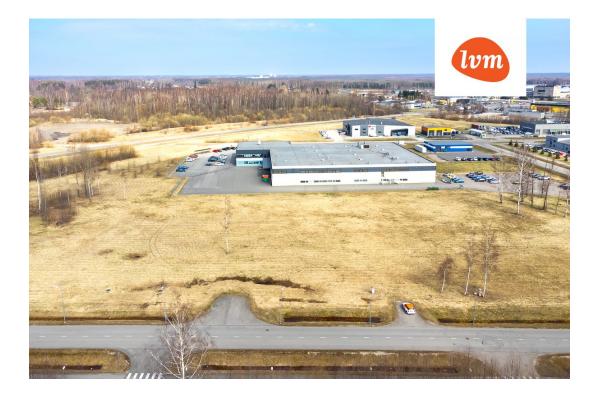

 $The \ Northwest-P\"{a}rnu\ industrial\ area\ is\ in\ a\ logistically\ excellent\ location,\ just\ 2.5\ km\ from\ the\ city\ center.$ The area is perfectly suited for a wide variety of industrial enterprises, including:

Wood and forest material processing Machinery, metal, and electronics industries Construction material manufacturing

Storage and logistics

Nearby are Pärnu Airport, the port, and the Via Baltica highway, providing fast and efficient connections both within Estonia and internationally.