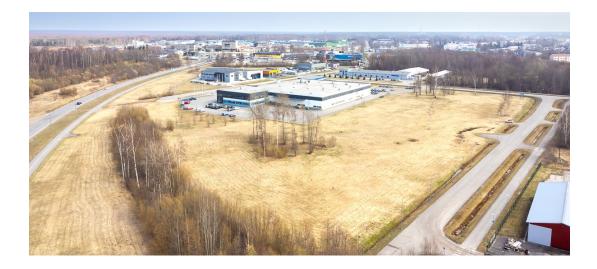

An industrial plot for sale in the rapidly developing Loode-Pärnu industrial area. The property is 100% industrial land with building rights for up to 4 buildings – a great opportunity for developing production, warehouse, or commercial premises.

Location & Business Environment: The Loode-Pärnu industrial area is in a strategically excellent location, just 2.5 km from the city center. The area is ideally suited for various industrial sectors, including:

Timber and forest material processing Machinery, metal, and electronics industries Building materials manufacturing Warehousing and logistics Nearby: Pärnu Airport, port, and Via Baltica highway, offering fast and efficient connections both within Estonia and internationally.