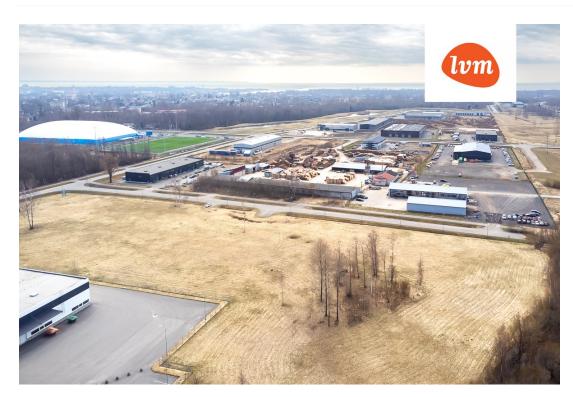

An industrial plot for sale in the rapidly developing Loode-Pärnu industrial area. The property is 100% industrial land with building rights for up to 4 buildings – a great opportunity for developing production, warehouse, or commercial premises.

Location & Business Environment: The Loode-Pärnu industrial area is in a strategically excellent location, just 2.5 km from the city center. The area is ideally suited for various industrial sectors, including:

Timber and forest material processing Machinery, metal, and electronics industries Building materials manufacturing Warehousing and logistics Nearby: Pärnu Airport, port, and Via Baltica highway, offering fast and efficient connections both within Estonia and internationally.