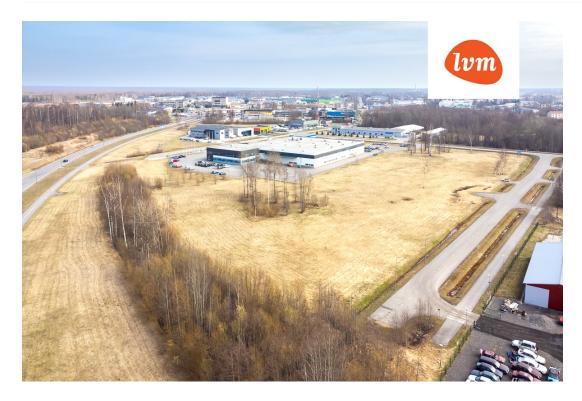

An industrial plot for sale in the rapidly developing Loode-Pärnu industrial area. The property is 100% industrial land with building rights for up to 4 buildings – a great opportunity for developing production, warehouse, or commercial premises.

Location & Business Environment: The Loode-Pärnu industrial area is in a strategically excellent location, just 2.5 km from the city center. The area is ideally suited for various industrial sectors, including: