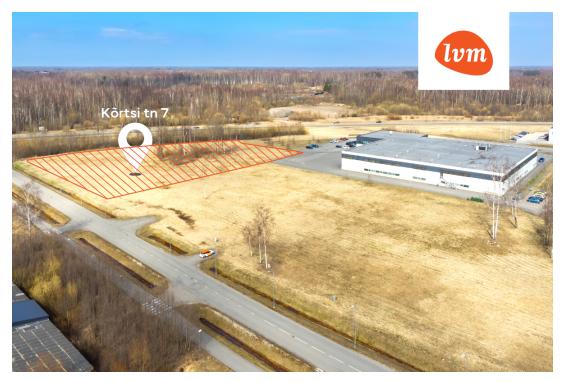

## Real estate agent

Innar Lanno innar.lanno@lvm.ee +37256977800 Location: Kõrtsi St 7, Pärnu city, Pärnu county Cadastral ID: 62503:077:0062 Register Part No: 2797205 Land Type: Industrial land Zoning Plan: Approved, building rights for 4679 m<sup>2</sup> VAT: Price subject to VAT

An industrial plot for sale in the rapidly developing Loode-Pärnu industrial area. The property is 100% industrial land with building rights for up to 4 buildings – a great opportunity for developing production, warehouse, or commercial premises.

Key Advantages: Valid detailed zoning plan Building rights for 4679 m<sup>2</sup> Possibility to construct up to 4 buildings Electricity connection based on ampere demand Utility lines run along Körtsi Street Connection agreements to be signed by the new owner