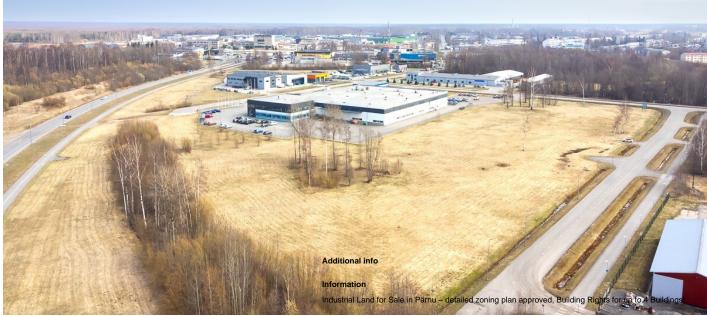

An industrial plot for sale in the rapidly developing Loode-Pärnu industrial area. The property is 100% industrial land with building rights for up to 4 buildings – a great opportunity for developing production, warehouse, or commercial premises.

Key Advantages: Valid detailed zoning plan Building rights for 4679 m<sup>2</sup> Possibility to construct up to 4 buildings Electricity connection based on ampere demand Utility lines run along Körtsi Street Connection agreements to be signed by the new owner