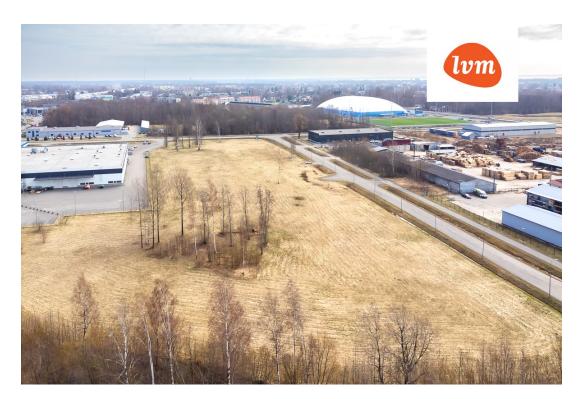

An industrial plot for sale in the rapidly developing Loode-Pärnu industrial area. The property is 100% industrial land with building rights for up to 4 buildings – a great opportunity for developing production, warehouse, or commercial premises.

Location & Business Environment: The Loode-Pärnu industrial area is in a strategically excellent location, just 2.5 km from the city center. The area is ideally suited for various industrial sectors, including:

Timber and forest material processing Machinery, metal, and electronics industries Building materials manufacturing Warehousing and logistics Nearby: Pärnu Airport, port, and Via Baltica highway, offering fast and efficient connections both within Estonia and internationally.