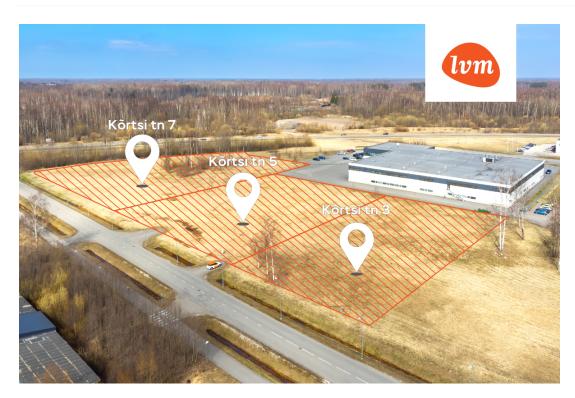

Additional Opportunity – Adjacent Plots Also Available: Kõrtsi 5 – 5507 m² (building rights 2754 m²) Kõrtsi 3 – 4182 m² (building rights 2091 m²) Together, the plots form a significant development opportunity with a total area exceeding 19,000 m².