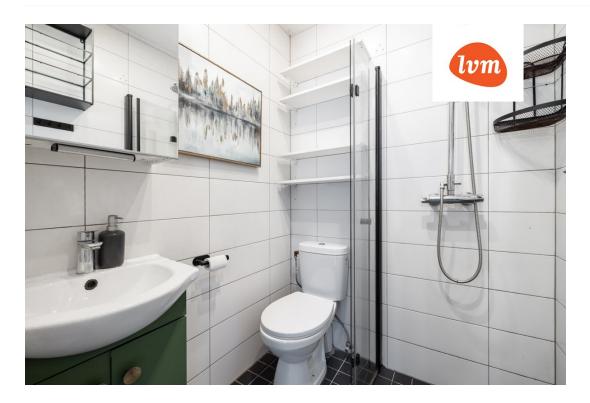

#### Information

Studio Apartment in Kalamaja – 10-minute walk from Balti Jaam and Telliskivi!

- Kitchen-living room; bed separated by a half wall; toilet and shower.
- Kitchen includes: stove, oven, refrigerator, dishwasher.
- Small storage space in the hallway (gas boiler, washing machine). Ideal for storing outerwear and footwear.
- Gas boiler (heating and hot water).