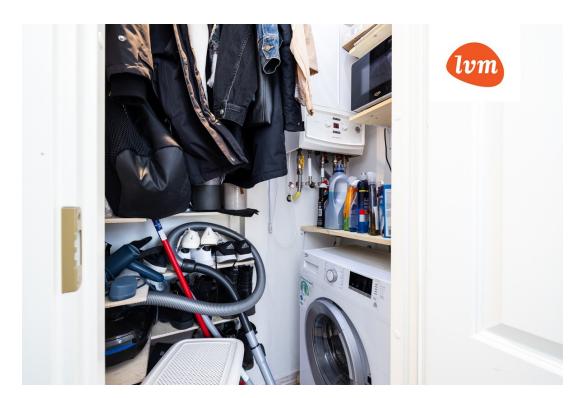

#### Information

Studio Apartment in Kalamaja – 10-minute walk from Balti Jaam and Telliskivi!

- Kitchen-living room; bed separated by a half wall; toilet and shower.
- Kitchen includes: stove, oven, refrigerator, dishwasher.
- Small storage space in the hallway (gas boiler, washing machine). Ideal for storing outerwear and footwear.
- Gas boiler (heating and hot water).