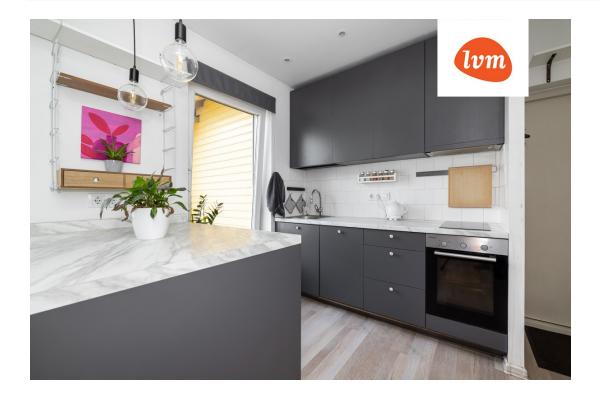

#### Information

Studio Apartment in Kalamaja – 10-minute walk from Balti Jaam and Telliskivi!

- Kitchen-living room; bed separated by a half wall; toilet and shower.
- Kitchen includes: stove, oven, refrigerator, dishwasher.
- Small storage space in the hallway (gas boiler, washing machine). Ideal for storing outerwear and footwear.
- Gas boiler (heating and hot water).