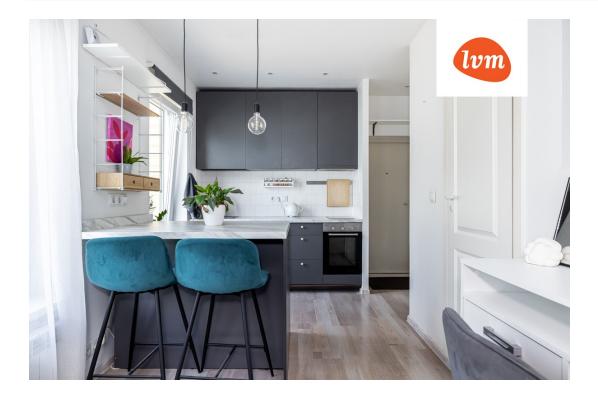

#### Information

Studio Apartment in Kalamaja – 10-minute walk from Balti Jaam and Telliskivi!

- Kitchen-living room; bed separated by a half wall; toilet and shower.
- Kitchen includes: stove, oven, refrigerator, dishwasher.
- Small storage space in the hallway (gas boiler, washing machine). Ideal for storing outerwear and footwear.
- Gas boiler (heating and hot water).