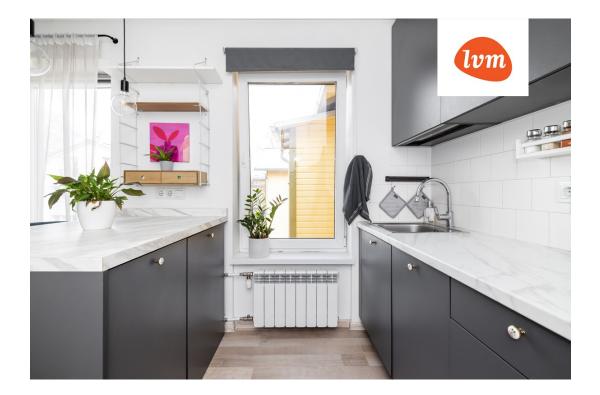

#### Information

Studio Apartment in Kalamaja – 10-minute walk from Balti Jaam and Telliskivi!

- Kitchen-living room; bed separated by a half wall; toilet and shower.
- Kitchen includes: stove, oven, refrigerator, dishwasher.
- Small storage space in the hallway (gas boiler, washing machine). Ideal for storing outerwear and footwear.
- Gas boiler (heating and hot water).