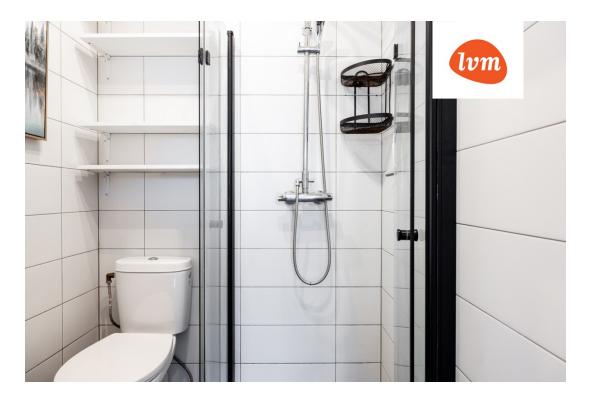

#### Information

Studio Apartment in Kalamaja – 10-minute walk from Balti Jaam and Telliskivi!

- Kitchen-living room; bed separated by a half wall; toilet and shower.
- Kitchen includes: stove, oven, refrigerator, dishwasher.
- Small storage space in the hallway (gas boiler, washing machine). Ideal for storing outerwear and footwear.
- Gas boiler (heating and hot water).