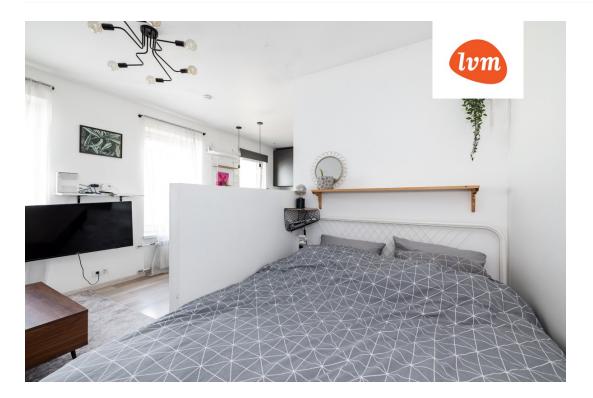

#### Information

Studio Apartment in Kalamaja – 10-minute walk from Balti Jaam and Telliskivi!

- Kitchen-living room; bed separated by a half wall; toilet and shower.
- Kitchen includes: stove, oven, refrigerator, dishwasher.
- Small storage space in the hallway (gas boiler, washing machine). Ideal for storing outerwear and footwear.
- Gas boiler (heating and hot water).