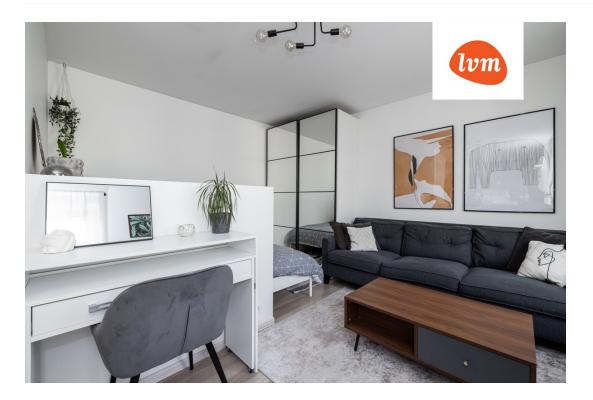

#### Information

Studio Apartment in Kalamaja – 10-minute walk from Balti Jaam and Telliskivi!

- Kitchen-living room; bed separated by a half wall; toilet and shower.
- Kitchen includes: stove, oven, refrigerator, dishwasher.
- Small storage space in the hallway (gas boiler, washing machine). Ideal for storing outerwear and footwear.
- Gas boiler (heating and hot water).