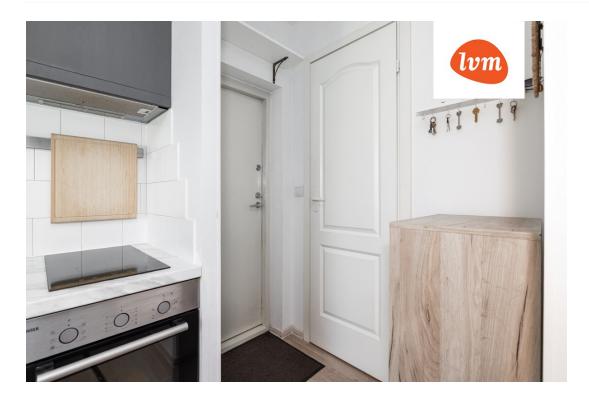

#### Information

Studio Apartment in Kalamaja – 10-minute walk from Balti Jaam and Telliskivi!

- Kitchen-living room; bed separated by a half wall; toilet and shower.
- Kitchen includes: stove, oven, refrigerator, dishwasher.
- Small storage space in the hallway (gas boiler, washing machine). Ideal for storing outerwear and footwear.
- Gas boiler (heating and hot water).