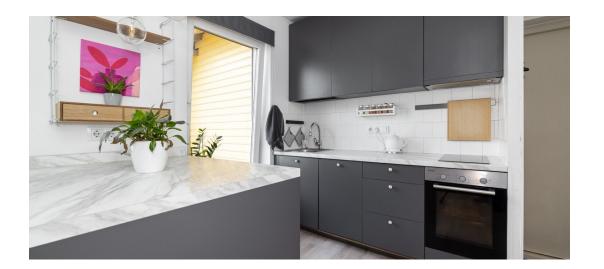

#### Information

Studio Apartment in Kalamaja – 10-minute walk from Balti Jaam and Telliskivi!

- Kitchen-living room; bed separated by a half wall; toilet and shower.
- Kitchen includes: stove, oven, refrigerator, dishwasher.
- Small storage space in the hallway (gas boiler, washing machine). Ideal for storing outerwear and footwear.
- Gas boiler (heating and hot water).