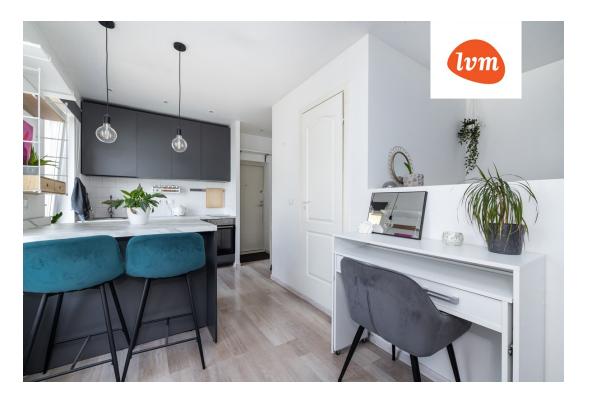

#### Information

Studio Apartment in Kalamaja – 10-minute walk from Balti Jaam and Telliskivi!

- Kitchen-living room; bed separated by a half wall; toilet and shower.
- Kitchen includes: stove, oven, refrigerator, dishwasher.
- Small storage space in the hallway (gas boiler, washing machine). Ideal for storing outerwear and footwear.
- Gas boiler (heating and hot water).