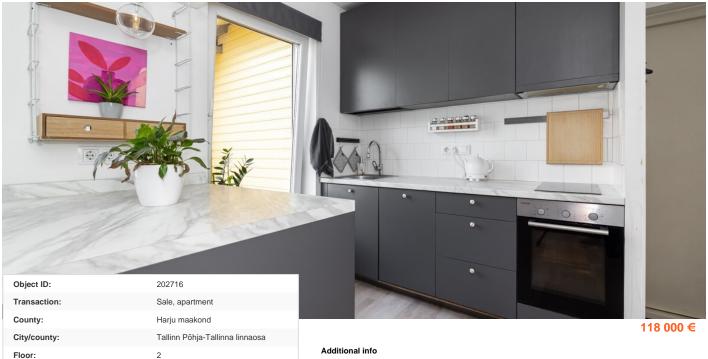

#### Information

Studio Apartment in Kalamaja – 10-minute walk from Balti Jaam and Telliskivi!

- Kitchen-living room; bed separated by a half wall; toilet and shower.
- Kitchen includes: stove, oven, refrigerator, dishwasher.
- Small storage space in the hallway (gas boiler, washing machine). Ideal for storing outerwear and footwear.
- Gas boiler (heating and hot water).

#### Additional info

electricity, Furniture available, stairwell locked, shower, washing machine, water, furnished kitchen, open kitchen, public transportation