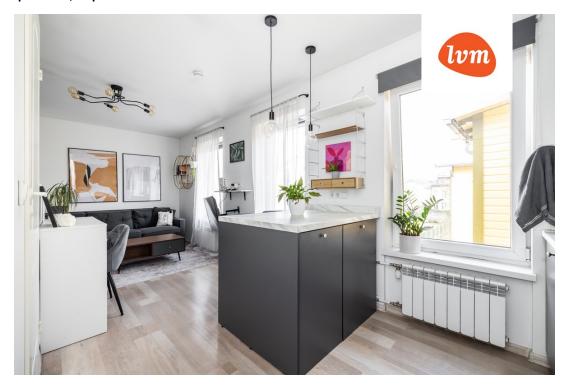

#### Information

Studio Apartment in Kalamaja – 10-minute walk from Balti Jaam and Telliskivi!

- Kitchen-living room; bed separated by a half wall; toilet and shower.
- Kitchen includes: stove, oven, refrigerator, dishwasher.
- Small storage space in the hallway (gas boiler, washing machine). Ideal for storing outerwear and footwear.
- Gas boiler (heating and hot water).