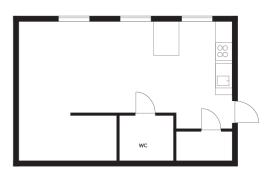

#### Information

Studio Apartment in Kalamaja – 10-minute walk from Balti Jaam and Telliskivi!

- Kitchen-living room; bed separated by a half wall; toilet and shower.
- Kitchen includes: stove, oven, refrigerator, dishwasher.
- Small storage space in the hallway (gas boiler, washing machine). Ideal for storing outerwear and footwear.
- Gas boiler (heating and hot water).

Sale price: Price per m2:

nage not found or type unknown kairit.raudla@lvm.ee +37256830018

gas heating

apartment ownership

78408:801:6080

1950

26.90 m<sup>2</sup>

0.00 m<sup>2</sup>