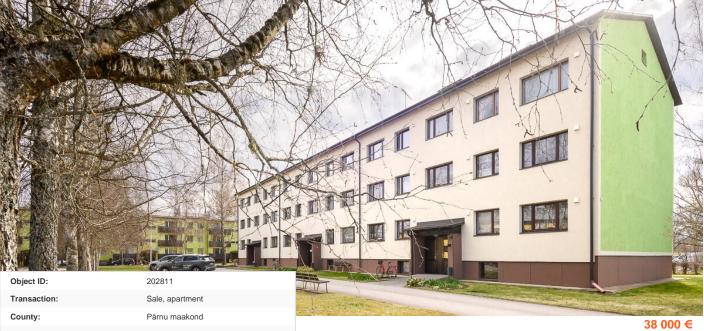

| County:                    | Pärnu maakond                   |
|----------------------------|---------------------------------|
| City/county:               | Põhja-Pärnumaa vald Vändra alev |
| Floor:                     | 2                               |
| Number of rooms:           | 2                               |
| Type of heating:           | central heating                 |
| Year of construction:      | 1986                            |
| Ownership form:            | apartment ownership             |
| Cadastral register number: | 93101:001:0162                  |
| Total area:                | 48.50 m <sup>2</sup>            |
| Area of plot:              | 0.00 m <sup>2</sup>             |
| Sale price:                | 38 000 €                        |
| Price per m <sup>2</sup> : | 784 €                           |
|                            |                                 |

## apartment, Tuule 2

8