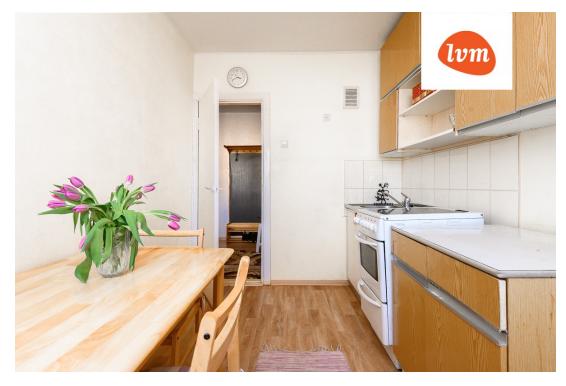

## Additional info

basement, hot-water boiler, stairwell locked, refrigerator, shower, washing machine, furnished kitchen, neighbour watch, central water, public transportation, forest nearby

Information