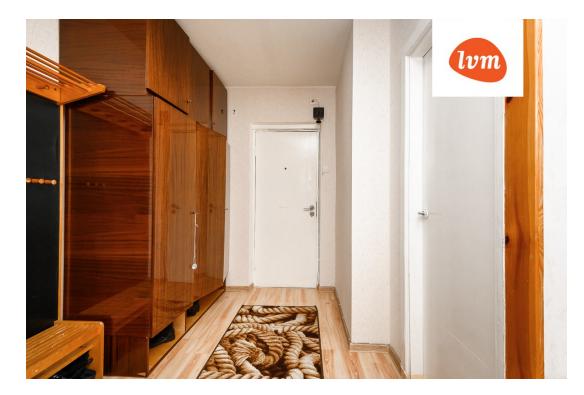

## Additional info

basement, hot-water boiler, stairwell locked, refrigerator, shower, washing machine, furnished kitchen, neighbour watch, central water, public transportation, forest nearby

Information

## apartment, Tuule 2

8