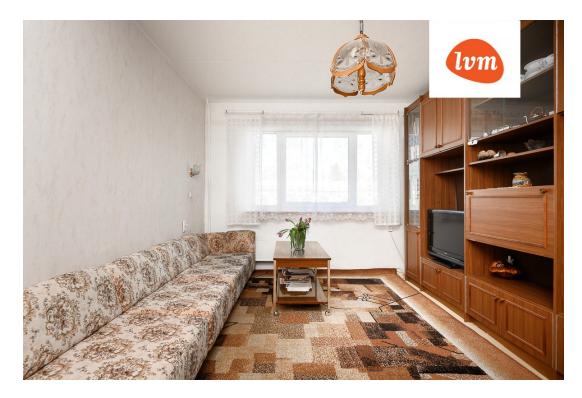

## Additional info

basement, hot-water boiler, stairwell locked, refrigerator, shower, washing machine, furnished kitchen, neighbour watch, central water, public transportation, forest nearby

Information

## apartment, Tuule 2

8