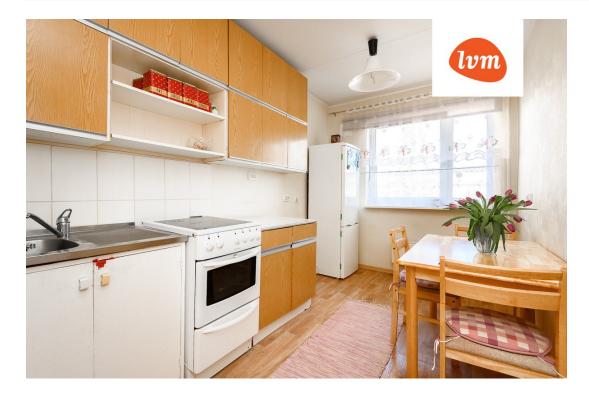

## Additional info

basement, hot-water boiler, stairwell locked, refrigerator, shower, washing machine, furnished kitchen, neighbour watch, central water, public transportation, forest nearby

Information