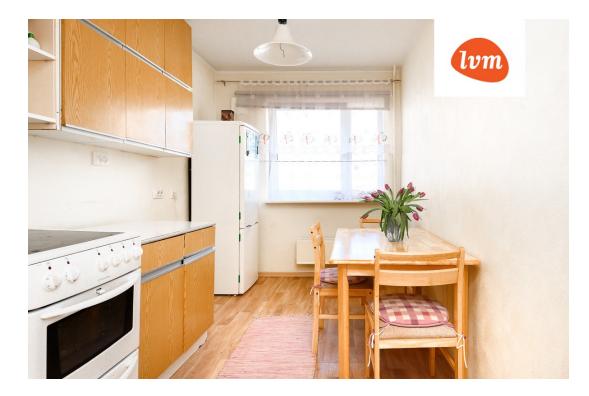

## Additional info

basement, hot-water boiler, stairwell locked, refrigerator, shower, washing machine, furnished kitchen, neighbour watch, central water, public transportation, forest nearby

Information