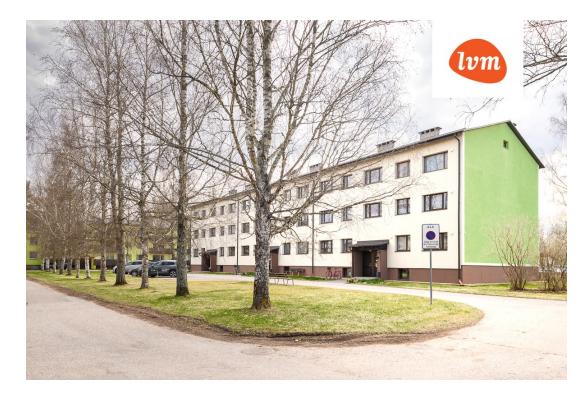

nership form:            | apartment ownership             |
| Cadastral register number: | 93101:001:0162                  |
| Total area:                | 48.50 m <sup>2</sup>            |
| Area of plot:              | 0.00 m <sup>2</sup>             |
| Sale price:                | 38 000 €                        |
| Price per m <sup>2</sup> : | 784 €                           |
|                            |                                 |

## Real estate agent



Lea Aniste lea.aniste@lvm.ee +37256853500

## Additional info

basement, hot-water boiler, stairwell locked, refrigerator, shower, washing machine, furnished kitchen, neighbour watch, central water, public transportation, forest nearby

Information



## apartment, Tuule 2











































8