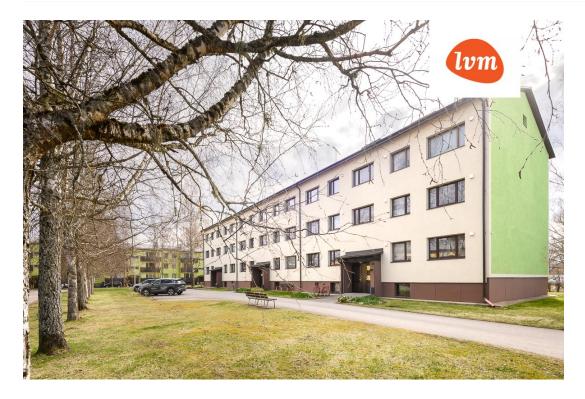

| County:                    | Pärnu maakond                   |
|----------------------------|---------------------------------|
| City/county:               | Põhja-Pärnumaa vald Vändra alev |
| Floor:                     | 2                               |
| Number of rooms:           | 2                               |
| Type of heating:           | central heating                 |
| Year of construction:      | 1986                            |
| Ownership form:            | apartment ownership             |
| Cadastral register number: | 93101:001:0162                  |
| Total area:                | 48.50 m <sup>2</sup>            |
| Area of plot:              | 0.00 m <sup>2</sup>             |
| Sale price:                | 38 000 €                        |
| Price per m <sup>2</sup> : | 784 €                           |
|                            |                                 |