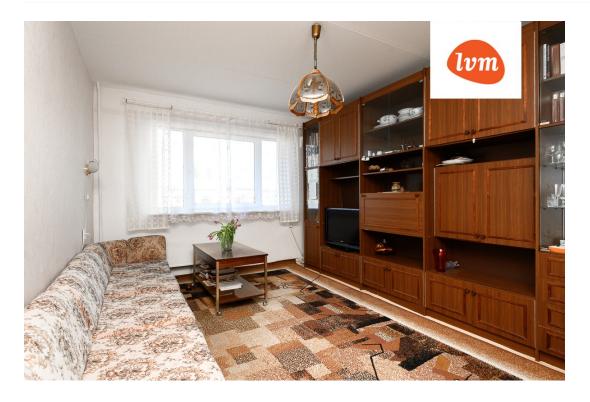

## Additional info

basement, hot-water boiler, stairwell locked, refrigerator, shower, washing machine, furnished kitchen, neighbour watch, central water, public transportation, forest nearby

Information

## apartment, Tuule 2

8