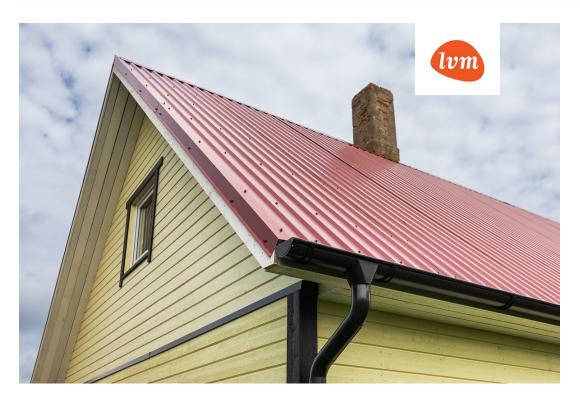

## nation

under construction for sale, with a freshly renovated façade (insulated with PUR foam and new ng) and an insulated foundation. Additionally, all windows and the front door have been replaced.