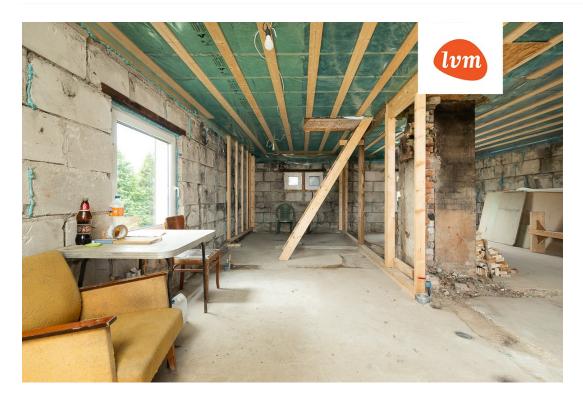

operty is located just a 9-minute drive from the city limits of Tartu, and the interior layout is up to w owner's design.

The house has a water connection from a local bore well, and the wastewater system needs to be solved locally (either a septic tank or a biological treatment system).