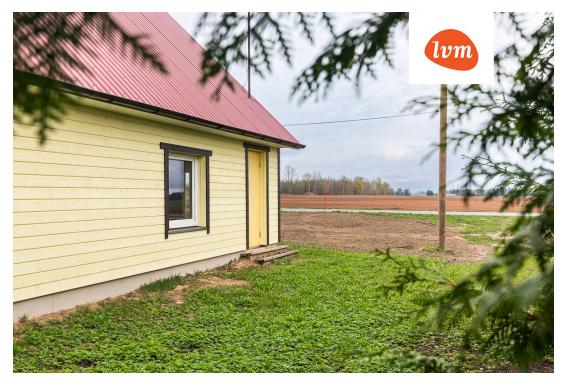

## nation

under construction for sale, with a freshly renovated façade (insulated with PUR foam and new ng) and an insulated foundation. Additionally, all windows and the front door have been replaced.

operty is located just a 9-minute drive from the city limits of Tartu, and the interior layout is up to w owner's design.

The house has a water connection from a local bore well, and the wastewater system needs to be solved locally (either a septic tank or a biological treatment system).