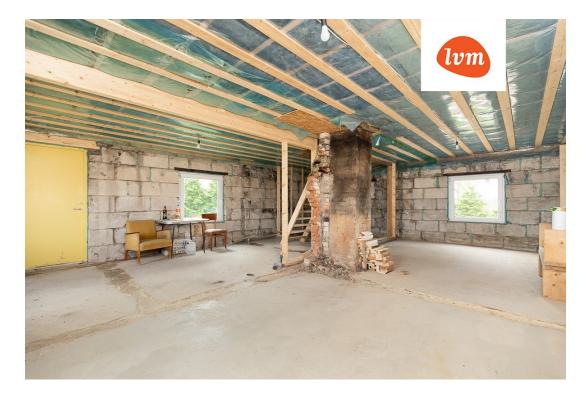

operty is located just a 9-minute drive from the city limits of Tartu, and the interior layout is up to w owner's design.

The house has a water connection from a local bore well, and the wastewater system needs to be solved locally (either a septic tank or a biological treatment system).