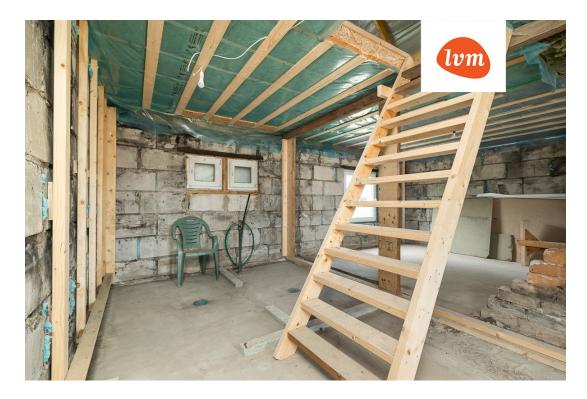

## nation

under construction for sale, with a freshly renovated façade (insulated with PUR foam and new ng) and an insulated foundation. Additionally, all windows and the front door have been replaced.

operty is located just a 9-minute drive from the city limits of Tartu, and the interior layout is up to w owner's design.

The house has a water connection from a local bore well, and the wastewater system needs to be solved locally (either a septic tank or a biological treatment system).