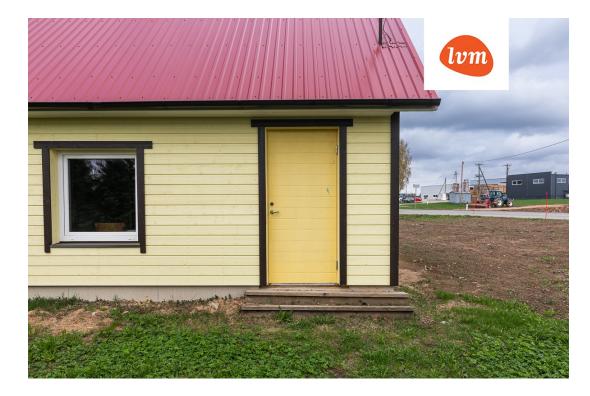

## nation

under construction for sale, with a freshly renovated façade (insulated with PUR foam and new ng) and an insulated foundation. Additionally, all windows and the front door have been replaced.

operty is located just a 9-minute drive from the city limits of Tartu, and the interior layout is up to w owner's design.

The house has a water connection from a local bore well, and the wastewater system needs to be solved locally (either a septic tank or a biological treatment system).