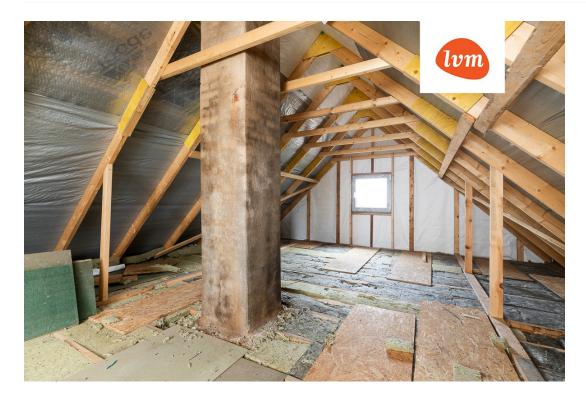

## nation

under construction for sale, with a freshly renovated façade (insulated with PUR foam and new ng) and an insulated foundation. Additionally, all windows and the front door have been replaced.

operty is located just a 9-minute drive from the city limits of Tartu, and the interior layout is up to w owner's design.

The house has a water connection from a local bore well, and the wastewater system needs to be solved locally (either a septic tank or a biological treatment system).