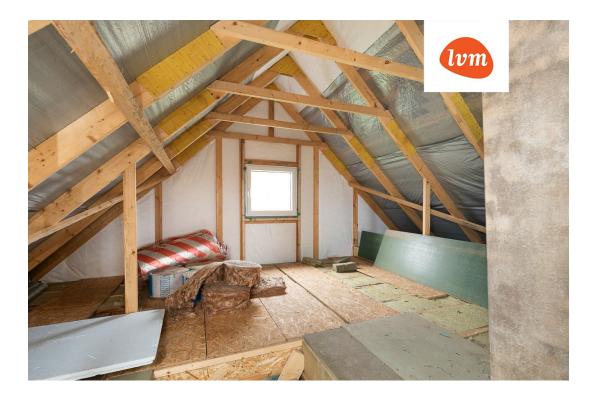

## nation

under construction for sale, with a freshly renovated façade (insulated with PUR foam and new ng) and an insulated foundation. Additionally, all windows and the front door have been replaced.

operty is located just a 9-minute drive from the city limits of Tartu, and the interior layout is up to w owner's design.

The house has a water connection from a local bore well, and the wastewater system needs to be solved locally (either a septic tank or a biological treatment system).