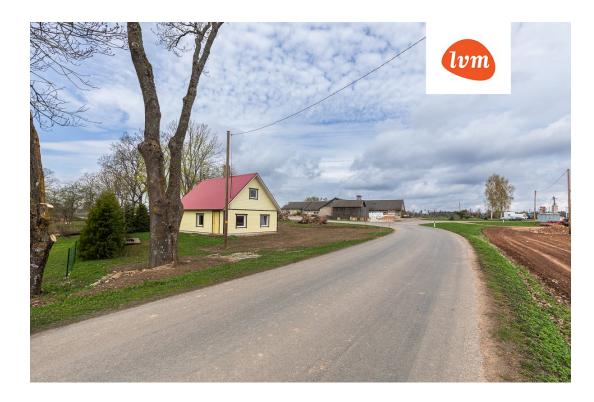

operty is located just a 9-minute drive from the city limits of Tartu, and the interior layout is up to w owner's design.

The house has a water connection from a local bore well, and the wastewater system needs to be solved locally (either a septic tank or a biological treatment system).

There is excellent mobile reception and internet access via 4G and 5G networks. Currently, the property has a 1x16A electricity connection, and the nearest substation is less than 400 meters away.

Comfortable daily access is ensured by a public, asphalted road that is maintained year-round.

## House, Kaljusauna