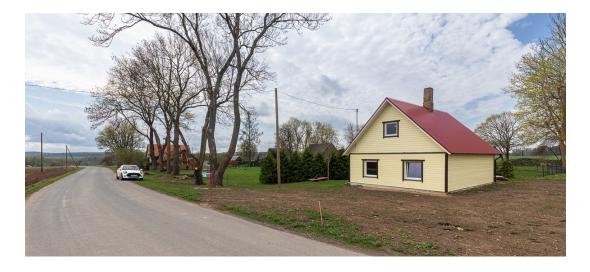

## nation

under construction for sale, with a freshly renovated façade (insulated with PUR foam and new ng) and an insulated foundation. Additionally, all windows and the front door have been replaced.

operty is located just a 9-minute drive from the city limits of Tartu, and the interior layout is up to w owner's design.

The house has a water connection from a local bore well, and the wastewater system needs to be solved locally (either a septic tank or a biological treatment system).

## House, Kaljusauna