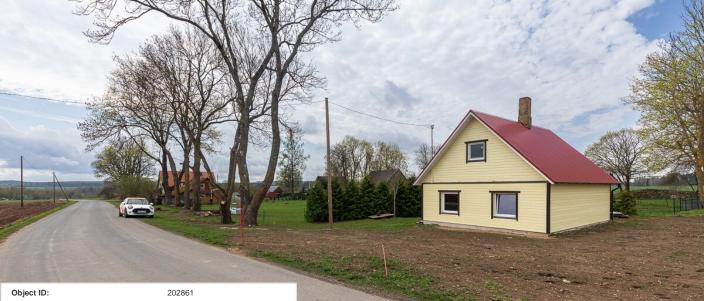

56 000 €

| ,    | cot ib.                  | 202001                  |                     |  |
|------|--------------------------|-------------------------|---------------------|--|
| Tra  | nsaction:                | Sale, House             |                     |  |
| Cou  | inty:                    | Tartu maakond           |                     |  |
| City | /county:                 | Kambja vald Aakaru küla | Additio             |  |
| Rea  | diness:                  | In completion stage     | electricit          |  |
| Ow   | nership form:            | registered immovable    | water we            |  |
| Cac  | lastral register number: | 28203:001:0027          | Informa             |  |
| Tot  | al area:                 | 0.00 m²                 | House u<br>cladding |  |
| Are  | a of plot:               | 583.00 m²               |                     |  |
| Sal  | e price:                 | 56 000 €                | The pro<br>the new  |  |
| Pric | e per m²:                | 96 €                    | The base            |  |

operty is located just a 9-minute drive from the city limits of Tartu, and the interior layout is up to w owner's design.

The house has a water connection from a local bore well, and the wastewater system needs to be solved locally (either a septic tank or a biological treatment system).

There is excellent mobile reception and internet access via 4G and 5G networks. Currently, the property has a 1x16A electricity connection, and the nearest substation is less than 400 meters away.

Comfortable daily access is ensured by a public, asphalted road that is maintained year-round.

The nearest grocery store is Kambja COOP, and the closest bus stops are Tatra and Keraamika.

Get in touch, ask for more info, and come take a look!