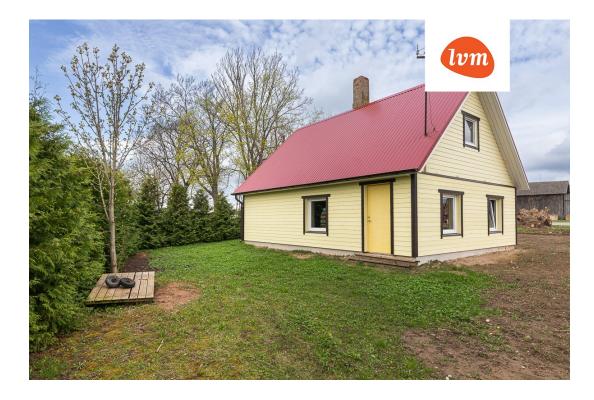

## nation

under construction for sale, with a freshly renovated façade (insulated with PUR foam and new ng) and an insulated foundation. Additionally, all windows and the front door have been replaced.

operty is located just a 9-minute drive from the city limits of Tartu, and the interior layout is up to w owner's design.

The house has a water connection from a local bore well, and the wastewater system needs to be solved locally (either a septic tank or a biological treatment system).