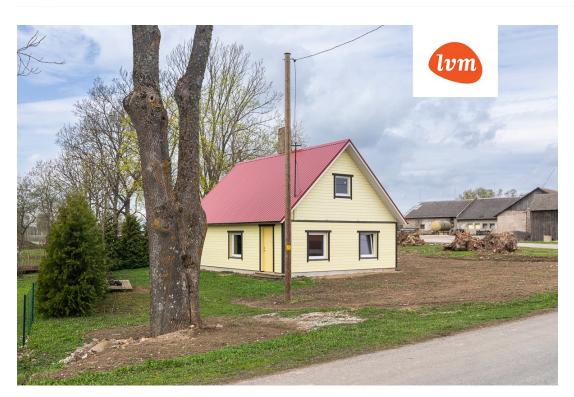

## nation

under construction for sale, with a freshly renovated façade (insulated with PUR foam and new ng) and an insulated foundation. Additionally, all windows and the front door have been replaced.

operty is located just a 9-minute drive from the city limits of Tartu, and the interior layout is up to w owner's design.

The house has a water connection from a local bore well, and the wastewater system needs to be solved locally (either a septic tank or a biological treatment system).

There is excellent mobile reception and internet access via 4G and 5G networks. Currently, the property has a 1x16A electricity connection, and the nearest substation is less than 400 meters away.

Comfortable daily access is ensured by a public, asphalted road that is maintained year-round.