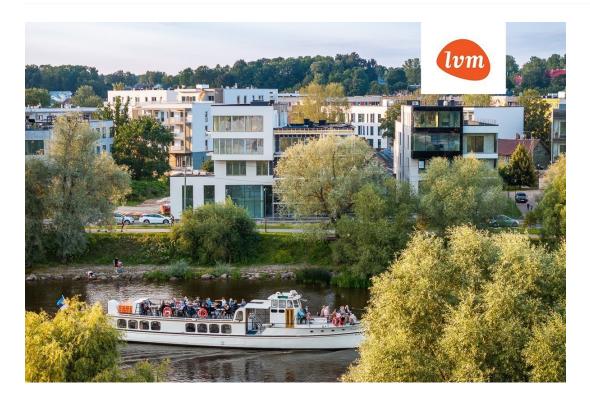

### Information

Fortuuna Maja is a brand-new residential and commercial building located on the sunniest bank of the Emajõgi River in Tartu.

The apartments are extended by balconies and rooftop terraces, with large floor-to-ceiling windows offering uninterrupted views of the river. You're close to everything, yet far enough to enjoy peace and exist.

With the future in mind, the building features private parking spaces with electric car charging infrastructure, storage rooms, and a personal solar park. On hot summer days, each room is cooled by an individual air conditioning system. The cherry on top – a unique "direct-to-apartment" elevator solution, the only one of its kind in Tartu.