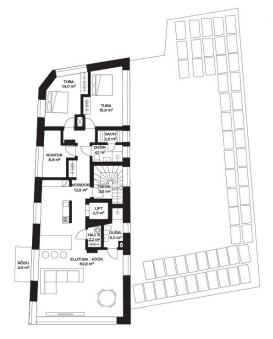

Number of rooms:

**Type of heating:** central heating, hydronicunderfloorheating, air-

conditioning

Year of construction: 2024

Readiness: New building project

Ownership form: apartment ownership

Cadastral register 79301:001:0959

number: Total area:

129.00 m<sup>2</sup>

Area of plot: 0.00 m<sup>2</sup>

Energy Class: A

**Sale price:** 699 000 €

**Price per m²:** 5 419 €

### Fortuuna Maja Fortuuna 27, Tartu V korrus, korter 17