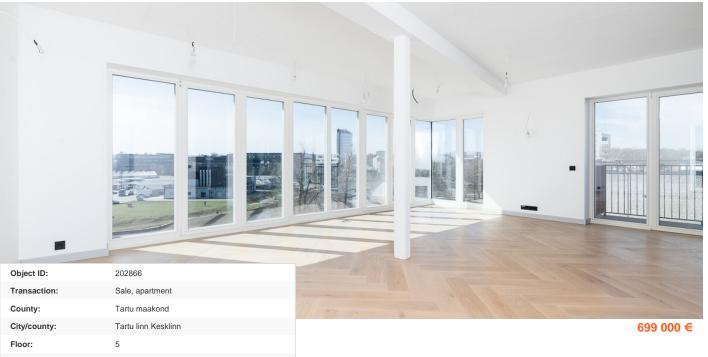

### Information

Fortuuna Maja is a brand-new residential and commercial building located on the sunniest bank of the Emajõgi River in Tartu.

The apartments are extended by balconies and rooftop terraces, with large floor-to-ceiling windows offering uninterrupted views of the river. You're close to everything, yet far enough to enjoy peace and exist.

With the future in mind, the building features private parking spaces with electric car charging infrastructure, storage rooms, and a personal solar park. On hot summer days, each room is cooled by an individual air conditioning system. The cherry on top – a unique "direct-to-apartment" elevator solution, the only one of its kind in Tartu.

number: Total area:

129.00 m<sup>2</sup>

Area of plot: 0.00 m<sup>2</sup>

Energy Class: A

**Sale price:** 699 000 €

**Price per m²:** 5 419 €