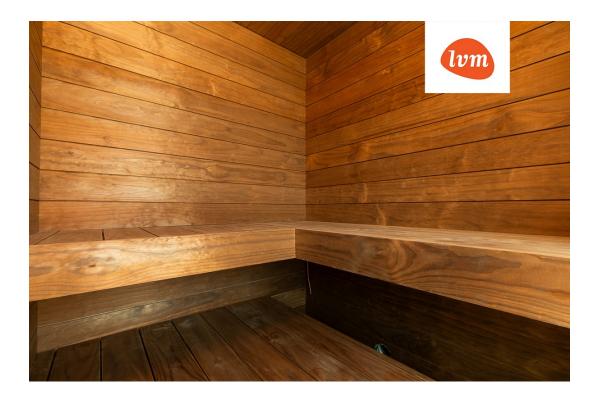

## Additional info

balcony, cable TV, wardrobe, electricity, elevator, internet, stairwell locked, strip flooring, sauna, security door, shower, telephone, water, separate WC, separate rooms, open kitchen, new sewage system, penthouse, separate entrance, high ceilings, new wiring, central water, public transportation, entry from the street