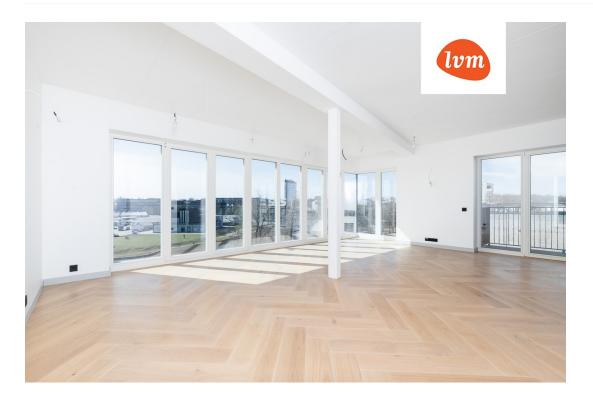

### Information

Fortuuna Maja is a brand-new residential and commercial building located on the sunniest bank of the Emajõgi River in Tartu.

The apartments are extended by balconies and rooftop terraces, with large floor-to-ceiling windows offering uninterrupted views of the river. You're close to everything, yet far enough to enjoy peace and exist.

With the future in mind, the building features private parking spaces with electric car charging infrastructure, storage rooms, and a personal solar park. On hot summer days, each room is cooled by an individual air conditioning system. The cherry on top – a unique "direct-to-apartment" elevator solution, the only one of its kind in Tartu.