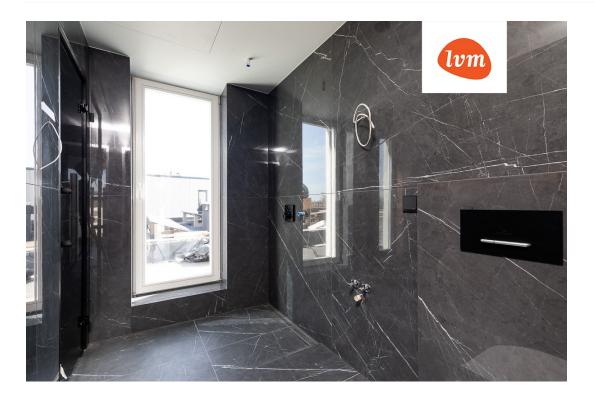

## Additional info

balcony, cable TV, wardrobe, electricity, elevator, internet, stairwell locked, strip flooring, sauna, security door, shower, telephone, water, separate WC, separate rooms, open kitchen, new sewage system, penthouse, separate entrance, high ceilings, new wiring, central water, public transportation, entry from the street