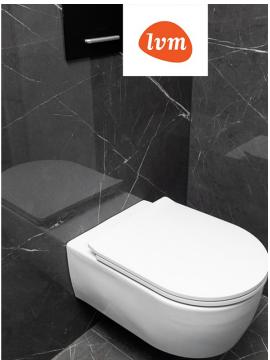

## Additional info

balcony, cable TV, wardrobe, electricity, elevator, internet, stairwell locked, strip flooring, sauna, security door, shower, telephone, water, separate WC, separate rooms, open kitchen, new sewage system, penthouse, separate entrance, high ceilings, new wiring, central water, public transportation, entry from the street