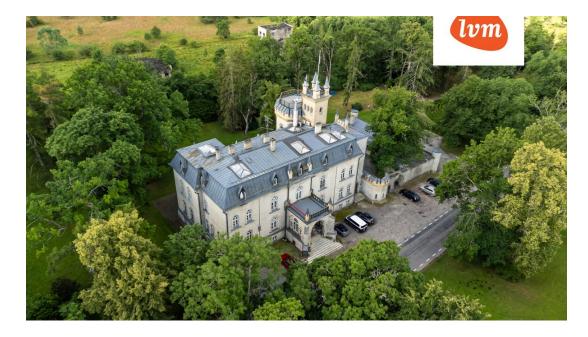

190 000 €

| Transaction:Sale, section of houseCounty:Harju maakondCity/county:Saue vald Laitse külaType of heating:stove heatingYear of construction:1800Readiness:Requires renovationOwnership form:apartment ownershipTotal area:204.00 m²Area of plot:190 000 €Sale price:931 € | Object ID.                 | 202310                 |
|------------------------------------------------------------------------------------------------------------------------------------------------------------------------------------------------------------------------------------------------------------------------|----------------------------|------------------------|
| City/county:Saue vald Laitse külaType of heating:stove heatingYear of construction:1800Readiness:Requires renovationOwnership form:apartment ownershipTotal area:204.00 m²Area of plot:4409.00 m²Sale price:190 000 €                                                  | Transaction:               | Sale, section of house |
| Type of heating:stove heatingType of heating:stove heatingYear of construction:1800Readiness:Requires renovationOwnership form:apartment ownershipTotal area:204.00 m²Area of plot:4409.00 m²Sale price:190 000 €                                                      | County:                    | Harju maakond          |
| Year of construction: 1800   Readiness: Requires renovation   Ownership form: apartment ownership   Total area: 204.00 m²   Area of plot: 4409.00 m²   Sale price: 190 000 €                                                                                           | City/county:               | Saue vald Laitse küla  |
| Readiness:Requires renovationOwnership form:apartment ownershipTotal area:204.00 m²Area of plot:4409.00 m²Sale price:190 000 €                                                                                                                                         | Type of heating:           | stove heating          |
| Ownership form:apartment ownershipTotal area:204.00 m²Area of plot:4409.00 m²Sale price:190 000 €                                                                                                                                                                      | Year of construction:      | 1800                   |
| Total area:     204.00 m²       Area of plot:     4409.00 m²       Sale price:     190 000 €                                                                                                                                                                           | Readiness:                 | Requires renovation    |
| Area of plot:     4409.00 m²       Sale price:     190 000 €                                                                                                                                                                                                           | Ownership form:            | apartment ownership    |
| Sale price: 190 000 €                                                                                                                                                                                                                                                  | Total area:                | 204.00 m <sup>2</sup>  |
|                                                                                                                                                                                                                                                                        | Area of plot:              | 4409.00 m <sup>2</sup> |
| <b>Price per m<sup>2</sup>:</b> 931 €                                                                                                                                                                                                                                  | Sale price:                | 190 000 €              |
|                                                                                                                                                                                                                                                                        | Price per m <sup>2</sup> : | 931 €                  |

## section of house, Lossi tee 14