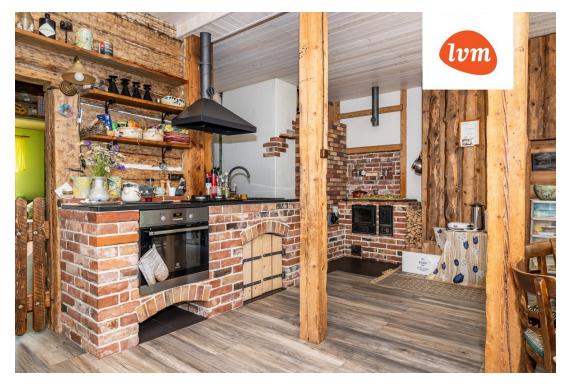

## Additional info

fireplace, metal roofing, furnished kitchen, open kitchen, separate entrance, central water

Information