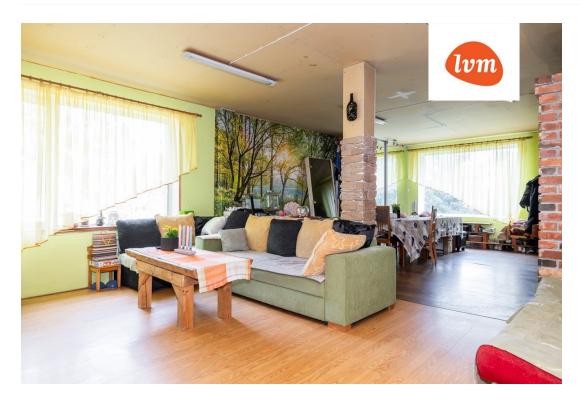

## Additional info

fireplace, metal roofing, furnished kitchen, open kitchen, separate entrance, central water

Information

## section of house, Lossi tee 14