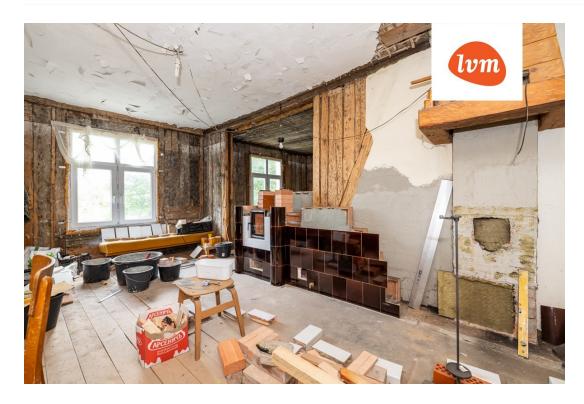

190 000 €

| Transaction:Sale, section of houseCounty:Harju maakondCity/county:Saue vald Laitse külaType of heating:stove heatingYear of construction:1800Readiness:Requires renovationOwnership form:apartment ownershipTotal area:204.00 m²Area of plot:190 000 €Sale price:931 € | Object ID.                 | 202310                 |
|------------------------------------------------------------------------------------------------------------------------------------------------------------------------------------------------------------------------------------------------------------------------|----------------------------|------------------------|
| City/county:Saue vald Laitse külaType of heating:stove heatingYear of construction:1800Readiness:Requires renovationOwnership form:apartment ownershipTotal area:204.00 m²Area of plot:4409.00 m²Sale price:190 000 €                                                  | Transaction:               | Sale, section of house |
| Type of heating:stove heatingType of heating:stove heatingYear of construction:1800Readiness:Requires renovationOwnership form:apartment ownershipTotal area:204.00 m²Area of plot:4409.00 m²Sale price:190 000 €                                                      | County:                    | Harju maakond          |
| Year of construction: 1800   Readiness: Requires renovation   Ownership form: apartment ownership   Total area: 204.00 m²   Area of plot: 4409.00 m²   Sale price: 190 000 €                                                                                           | City/county:               | Saue vald Laitse küla  |
| Readiness:Requires renovationOwnership form:apartment ownershipTotal area:204.00 m²Area of plot:4409.00 m²Sale price:190 000 €                                                                                                                                         | Type of heating:           | stove heating          |
| Ownership form:apartment ownershipTotal area:204.00 m²Area of plot:4409.00 m²Sale price:190 000 €                                                                                                                                                                      | Year of construction:      | 1800                   |
| Total area:     204.00 m²       Area of plot:     4409.00 m²       Sale price:     190 000 €                                                                                                                                                                           | Readiness:                 | Requires renovation    |
| Area of plot:     4409.00 m²       Sale price:     190 000 €                                                                                                                                                                                                           | Ownership form:            | apartment ownership    |
| Sale price: 190 000 €                                                                                                                                                                                                                                                  | Total area:                | 204.00 m <sup>2</sup>  |
|                                                                                                                                                                                                                                                                        | Area of plot:              | 4409.00 m <sup>2</sup> |
| <b>Price per m<sup>2</sup>:</b> 931 €                                                                                                                                                                                                                                  | Sale price:                | 190 000 €              |
|                                                                                                                                                                                                                                                                        | Price per m <sup>2</sup> : | 931 €                  |