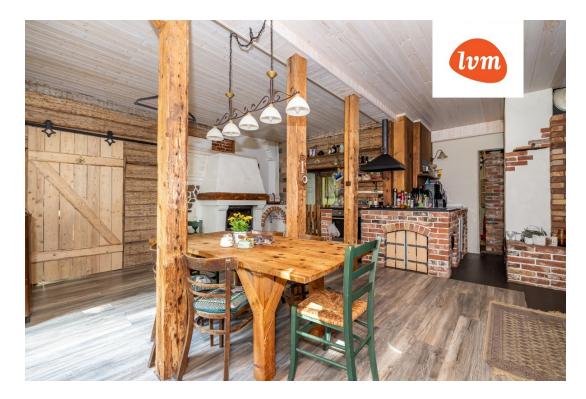

## Additional info

fireplace, metal roofing, furnished kitchen, open kitchen, separate entrance, central water

Information

## section of house, Lossi tee 14