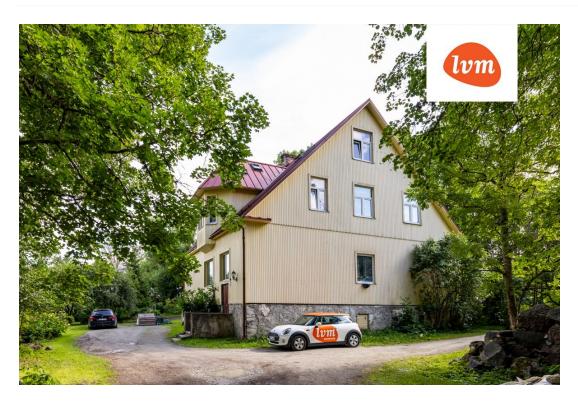

190 000 €

| Transaction:Sale, section of houseCounty:Harju maakondCity/county:Saue vald Laitse külaType of heating:stove heatingYear of construction:1800Readiness:Requires renovationOwnership form:apartment ownershipTotal area:204.00 m²Area of plot:190 000 €Sale price:931 € | Object ID.                 | 202310                 |
|------------------------------------------------------------------------------------------------------------------------------------------------------------------------------------------------------------------------------------------------------------------------|----------------------------|------------------------|
| City/county:Saue vald Laitse külaType of heating:stove heatingYear of construction:1800Readiness:Requires renovationOwnership form:apartment ownershipTotal area:204.00 m²Area of plot:4409.00 m²Sale price:190 000 €                                                  | Transaction:               | Sale, section of house |
| Type of heating:stove heatingType of heating:stove heatingYear of construction:1800Readiness:Requires renovationOwnership form:apartment ownershipTotal area:204.00 m²Area of plot:4409.00 m²Sale price:190 000 €                                                      | County:                    | Harju maakond          |
| Year of construction: 1800   Readiness: Requires renovation   Ownership form: apartment ownership   Total area: 204.00 m²   Area of plot: 4409.00 m²   Sale price: 190 000 €                                                                                           | City/county:               | Saue vald Laitse küla  |
| Readiness:Requires renovationOwnership form:apartment ownershipTotal area:204.00 m²Area of plot:4409.00 m²Sale price:190 000 €                                                                                                                                         | Type of heating:           | stove heating          |
| Ownership form:apartment ownershipTotal area:204.00 m²Area of plot:4409.00 m²Sale price:190 000 €                                                                                                                                                                      | Year of construction:      | 1800                   |
| Total area:     204.00 m²       Area of plot:     4409.00 m²       Sale price:     190 000 €                                                                                                                                                                           | Readiness:                 | Requires renovation    |
| Area of plot:     4409.00 m²       Sale price:     190 000 €                                                                                                                                                                                                           | Ownership form:            | apartment ownership    |
| Sale price: 190 000 €                                                                                                                                                                                                                                                  | Total area:                | 204.00 m <sup>2</sup>  |
|                                                                                                                                                                                                                                                                        | Area of plot:              | 4409.00 m <sup>2</sup> |
| <b>Price per m<sup>2</sup>:</b> 931 €                                                                                                                                                                                                                                  | Sale price:                | 190 000 €              |
|                                                                                                                                                                                                                                                                        | Price per m <sup>2</sup> : | 931 €                  |

## section of house, Lossi tee 14