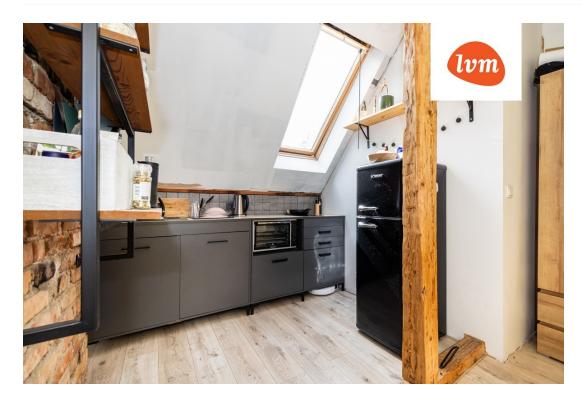

190 000 €

| Transaction:Sale, section of houseCounty:Harju maakondCity/county:Saue vald Laitse külaType of heating:stove heatingYear of construction:1800Readiness:Requires renovationOwnership form:apartment ownershipTotal area:204.00 m²Area of plot:190 000 €Sale price:931 € | Object ID.                 | 202310                 |
|------------------------------------------------------------------------------------------------------------------------------------------------------------------------------------------------------------------------------------------------------------------------|----------------------------|------------------------|
| City/county:Saue vald Laitse külaType of heating:stove heatingYear of construction:1800Readiness:Requires renovationOwnership form:apartment ownershipTotal area:204.00 m²Area of plot:4409.00 m²Sale price:190 000 €                                                  | Transaction:               | Sale, section of house |
| Type of heating:stove heatingType of heating:stove heatingYear of construction:1800Readiness:Requires renovationOwnership form:apartment ownershipTotal area:204.00 m²Area of plot:4409.00 m²Sale price:190 000 €                                                      | County:                    | Harju maakond          |
| Year of construction: 1800   Readiness: Requires renovation   Ownership form: apartment ownership   Total area: 204.00 m²   Area of plot: 4409.00 m²   Sale price: 190 000 €                                                                                           | City/county:               | Saue vald Laitse küla  |
| Readiness:Requires renovationOwnership form:apartment ownershipTotal area:204.00 m²Area of plot:4409.00 m²Sale price:190 000 €                                                                                                                                         | Type of heating:           | stove heating          |
| Ownership form:apartment ownershipTotal area:204.00 m²Area of plot:4409.00 m²Sale price:190 000 €                                                                                                                                                                      | Year of construction:      | 1800                   |
| Total area:     204.00 m²       Area of plot:     4409.00 m²       Sale price:     190 000 €                                                                                                                                                                           | Readiness:                 | Requires renovation    |
| Area of plot:     4409.00 m²       Sale price:     190 000 €                                                                                                                                                                                                           | Ownership form:            | apartment ownership    |
| Sale price: 190 000 €                                                                                                                                                                                                                                                  | Total area:                | 204.00 m <sup>2</sup>  |
|                                                                                                                                                                                                                                                                        | Area of plot:              | 4409.00 m <sup>2</sup> |
| <b>Price per m<sup>2</sup>:</b> 931 €                                                                                                                                                                                                                                  | Sale price:                | 190 000 €              |
|                                                                                                                                                                                                                                                                        | Price per m <sup>2</sup> : | 931 €                  |

## Additional info

fireplace, metal roofing, furnished kitchen, open kitchen, separate entrance, central water

Information