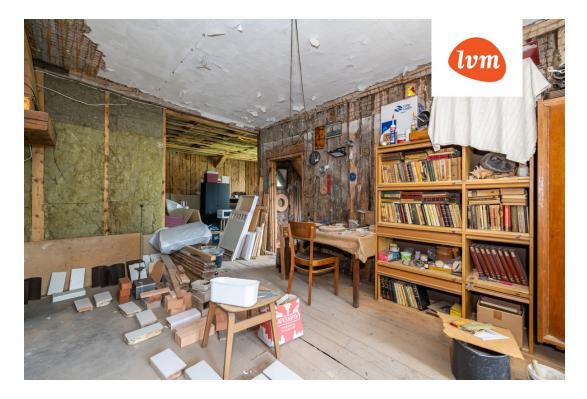

190 000 €

| Transaction:Sale, section of houseCounty:Harju maakondCity/county:Saue vald Laitse külaType of heating:stove heatingYear of construction:1800Readiness:Requires renovationOwnership form:apartment ownershipTotal area:204.00 m²Area of plot:190 000 €Sale price:931 € | Object ID.                 | 202310                 |
|------------------------------------------------------------------------------------------------------------------------------------------------------------------------------------------------------------------------------------------------------------------------|----------------------------|------------------------|
| City/county:Saue vald Laitse külaType of heating:stove heatingYear of construction:1800Readiness:Requires renovationOwnership form:apartment ownershipTotal area:204.00 m²Area of plot:4409.00 m²Sale price:190 000 €                                                  | Transaction:               | Sale, section of house |
| Type of heating:stove heatingType of heating:stove heatingYear of construction:1800Readiness:Requires renovationOwnership form:apartment ownershipTotal area:204.00 m²Area of plot:4409.00 m²Sale price:190 000 €                                                      | County:                    | Harju maakond          |
| Year of construction: 1800   Readiness: Requires renovation   Ownership form: apartment ownership   Total area: 204.00 m²   Area of plot: 4409.00 m²   Sale price: 190 000 €                                                                                           | City/county:               | Saue vald Laitse küla  |
| Readiness:Requires renovationOwnership form:apartment ownershipTotal area:204.00 m²Area of plot:4409.00 m²Sale price:190 000 €                                                                                                                                         | Type of heating:           | stove heating          |
| Ownership form:apartment ownershipTotal area:204.00 m²Area of plot:4409.00 m²Sale price:190 000 €                                                                                                                                                                      | Year of construction:      | 1800                   |
| Total area:     204.00 m²       Area of plot:     4409.00 m²       Sale price:     190 000 €                                                                                                                                                                           | Readiness:                 | Requires renovation    |
| Area of plot:     4409.00 m²       Sale price:     190 000 €                                                                                                                                                                                                           | Ownership form:            | apartment ownership    |
| Sale price: 190 000 €                                                                                                                                                                                                                                                  | Total area:                | 204.00 m <sup>2</sup>  |
|                                                                                                                                                                                                                                                                        | Area of plot:              | 4409.00 m <sup>2</sup> |
| <b>Price per m<sup>2</sup>:</b> 931 €                                                                                                                                                                                                                                  | Sale price:                | 190 000 €              |
|                                                                                                                                                                                                                                                                        | Price per m <sup>2</sup> : | 931 €                  |