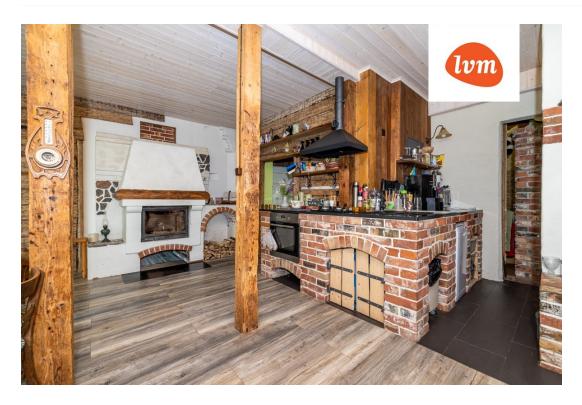

## Additional info

fireplace, metal roofing, furnished kitchen, open kitchen, separate entrance, central water

Information