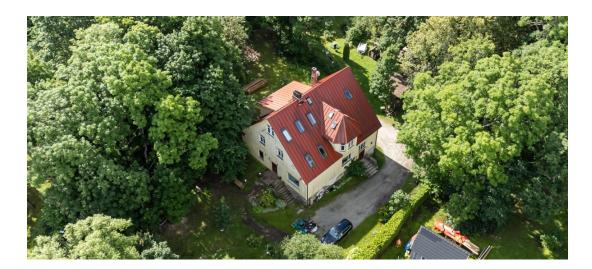

190 000 €

| Transaction:Sale, section of houseCounty:Harju maakondCity/county:Saue vald Laitse külaType of heating:stove heatingYear of construction:1800Readiness:Requires renovationOwnership form:apartment ownershipTotal area:204.00 m²Area of plot:190 000 €Sale price:931 € | Object ID.                 | 202310                 |
|------------------------------------------------------------------------------------------------------------------------------------------------------------------------------------------------------------------------------------------------------------------------|----------------------------|------------------------|
| City/county:Saue vald Laitse külaType of heating:stove heatingYear of construction:1800Readiness:Requires renovationOwnership form:apartment ownershipTotal area:204.00 m²Area of plot:4409.00 m²Sale price:190 000 €                                                  | Transaction:               | Sale, section of house |
| Type of heating:stove heatingType of heating:stove heatingYear of construction:1800Readiness:Requires renovationOwnership form:apartment ownershipTotal area:204.00 m²Area of plot:4409.00 m²Sale price:190 000 €                                                      | County:                    | Harju maakond          |
| Year of construction: 1800   Readiness: Requires renovation   Ownership form: apartment ownership   Total area: 204.00 m²   Area of plot: 4409.00 m²   Sale price: 190 000 €                                                                                           | City/county:               | Saue vald Laitse küla  |
| Readiness:Requires renovationOwnership form:apartment ownershipTotal area:204.00 m²Area of plot:4409.00 m²Sale price:190 000 €                                                                                                                                         | Type of heating:           | stove heating          |
| Ownership form:apartment ownershipTotal area:204.00 m²Area of plot:4409.00 m²Sale price:190 000 €                                                                                                                                                                      | Year of construction:      | 1800                   |
| Total area:     204.00 m²       Area of plot:     4409.00 m²       Sale price:     190 000 €                                                                                                                                                                           | Readiness:                 | Requires renovation    |
| Area of plot:     4409.00 m²       Sale price:     190 000 €                                                                                                                                                                                                           | Ownership form:            | apartment ownership    |
| Sale price: 190 000 €                                                                                                                                                                                                                                                  | Total area:                | 204.00 m <sup>2</sup>  |
|                                                                                                                                                                                                                                                                        | Area of plot:              | 4409.00 m <sup>2</sup> |
| <b>Price per m<sup>2</sup>:</b> 931 €                                                                                                                                                                                                                                  | Sale price:                | 190 000 €              |
|                                                                                                                                                                                                                                                                        | Price per m <sup>2</sup> : | 931 €                  |

## Additional info

fireplace, metal roofing, furnished kitchen, open kitchen, separate entrance, central water

Information

## section of house, Lossi tee 14