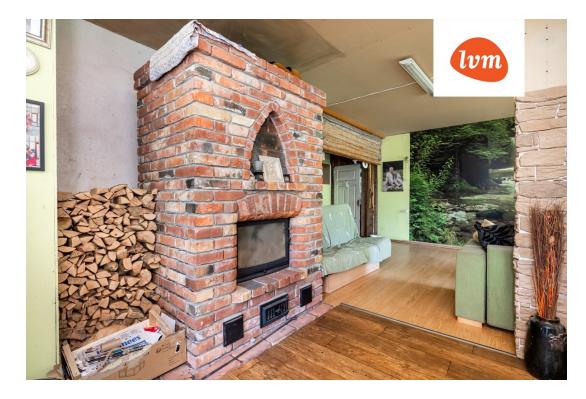

## Additional info

fireplace, metal roofing, furnished kitchen, open kitchen, separate entrance, central water

Information

## section of house, Lossi tee 14