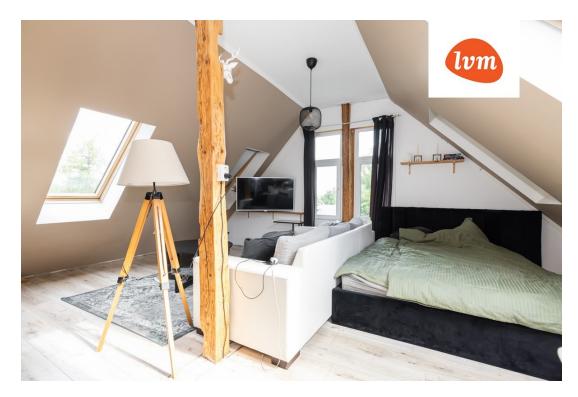

190 000 €

| Transaction:Sale, section of houseCounty:Harju maakondCity/county:Saue vald Laitse külaType of heating:stove heatingYear of construction:1800Readiness:Requires renovationOwnership form:apartment ownershipTotal area:204.00 m²Area of plot:190 000 €Sale price:931 € | Object ID.                 | 202310                 |
|------------------------------------------------------------------------------------------------------------------------------------------------------------------------------------------------------------------------------------------------------------------------|----------------------------|------------------------|
| City/county:Saue vald Laitse külaType of heating:stove heatingYear of construction:1800Readiness:Requires renovationOwnership form:apartment ownershipTotal area:204.00 m²Area of plot:4409.00 m²Sale price:190 000 €                                                  | Transaction:               | Sale, section of house |
| Type of heating:stove heatingType of heating:stove heatingYear of construction:1800Readiness:Requires renovationOwnership form:apartment ownershipTotal area:204.00 m²Area of plot:4409.00 m²Sale price:190 000 €                                                      | County:                    | Harju maakond          |
| Year of construction: 1800   Readiness: Requires renovation   Ownership form: apartment ownership   Total area: 204.00 m²   Area of plot: 4409.00 m²   Sale price: 190 000 €                                                                                           | City/county:               | Saue vald Laitse küla  |
| Readiness:Requires renovationOwnership form:apartment ownershipTotal area:204.00 m²Area of plot:4409.00 m²Sale price:190 000 €                                                                                                                                         | Type of heating:           | stove heating          |
| Ownership form:apartment ownershipTotal area:204.00 m²Area of plot:4409.00 m²Sale price:190 000 €                                                                                                                                                                      | Year of construction:      | 1800                   |
| Total area:     204.00 m²       Area of plot:     4409.00 m²       Sale price:     190 000 €                                                                                                                                                                           | Readiness:                 | Requires renovation    |
| Area of plot:     4409.00 m²       Sale price:     190 000 €                                                                                                                                                                                                           | Ownership form:            | apartment ownership    |
| Sale price: 190 000 €                                                                                                                                                                                                                                                  | Total area:                | 204.00 m <sup>2</sup>  |
|                                                                                                                                                                                                                                                                        | Area of plot:              | 4409.00 m <sup>2</sup> |
| <b>Price per m<sup>2</sup>:</b> 931 €                                                                                                                                                                                                                                  | Sale price:                | 190 000 €              |
|                                                                                                                                                                                                                                                                        | Price per m <sup>2</sup> : | 931 €                  |

## Additional info

fireplace, metal roofing, furnished kitchen, open kitchen, separate entrance, central water

Information