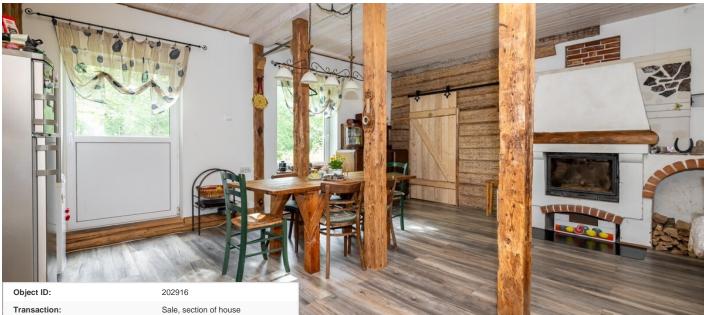

190 000 €

| Transaction:Sale, section of houseCounty:Harju maakondCity/county:Saue vald Laitse külaType of heating:stove heatingYear of construction:1800Readiness:Requires renovationOwnership form:apartment ownershipTotal area:204.00 m²Area of plot:190 000 €Sale price:931 € | Object ID.                 | 202310                 |
|------------------------------------------------------------------------------------------------------------------------------------------------------------------------------------------------------------------------------------------------------------------------|----------------------------|------------------------|
| City/county:Saue vald Laitse külaType of heating:stove heatingYear of construction:1800Readiness:Requires renovationOwnership form:apartment ownershipTotal area:204.00 m²Area of plot:4409.00 m²Sale price:190 000 €                                                  | Transaction:               | Sale, section of house |
| Type of heating:stove heatingType of heating:stove heatingYear of construction:1800Readiness:Requires renovationOwnership form:apartment ownershipTotal area:204.00 m²Area of plot:4409.00 m²Sale price:190 000 €                                                      | County:                    | Harju maakond          |
| Year of construction: 1800   Readiness: Requires renovation   Ownership form: apartment ownership   Total area: 204.00 m²   Area of plot: 4409.00 m²   Sale price: 190 000 €                                                                                           | City/county:               | Saue vald Laitse küla  |
| Readiness:Requires renovationOwnership form:apartment ownershipTotal area:204.00 m²Area of plot:4409.00 m²Sale price:190 000 €                                                                                                                                         | Type of heating:           | stove heating          |
| Ownership form:apartment ownershipTotal area:204.00 m²Area of plot:4409.00 m²Sale price:190 000 €                                                                                                                                                                      | Year of construction:      | 1800                   |
| Total area:     204.00 m²       Area of plot:     4409.00 m²       Sale price:     190 000 €                                                                                                                                                                           | Readiness:                 | Requires renovation    |
| Area of plot:     4409.00 m²       Sale price:     190 000 €                                                                                                                                                                                                           | Ownership form:            | apartment ownership    |
| Sale price: 190 000 €                                                                                                                                                                                                                                                  | Total area:                | 204.00 m <sup>2</sup>  |
|                                                                                                                                                                                                                                                                        | Area of plot:              | 4409.00 m <sup>2</sup> |
| <b>Price per m<sup>2</sup>:</b> 931 €                                                                                                                                                                                                                                  | Sale price:                | 190 000 €              |
|                                                                                                                                                                                                                                                                        | Price per m <sup>2</sup> : | 931 €                  |

## Additional info

fireplace, metal roofing, furnished kitchen, open kitchen, separate entrance, central water

Information

## section of house, Lossi tee 14