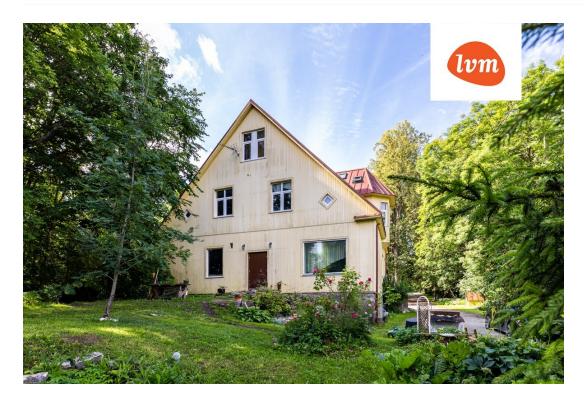

190 000 €

| Transaction:Sale, section of houseCounty:Harju maakondCity/county:Saue vald Laitse külaType of heating:stove heatingYear of construction:1800Readiness:Requires renovationOwnership form:apartment ownershipTotal area:204.00 m²Area of plot:190 000 €Sale price:931 € | Object ID.                 | 202310                 |
|------------------------------------------------------------------------------------------------------------------------------------------------------------------------------------------------------------------------------------------------------------------------|----------------------------|------------------------|
| City/county:Saue vald Laitse külaType of heating:stove heatingYear of construction:1800Readiness:Requires renovationOwnership form:apartment ownershipTotal area:204.00 m²Area of plot:4409.00 m²Sale price:190 000 €                                                  | Transaction:               | Sale, section of house |
| Type of heating:stove heatingType of heating:stove heatingYear of construction:1800Readiness:Requires renovationOwnership form:apartment ownershipTotal area:204.00 m²Area of plot:4409.00 m²Sale price:190 000 €                                                      | County:                    | Harju maakond          |
| Year of construction: 1800   Readiness: Requires renovation   Ownership form: apartment ownership   Total area: 204.00 m²   Area of plot: 4409.00 m²   Sale price: 190 000 €                                                                                           | City/county:               | Saue vald Laitse küla  |
| Readiness:Requires renovationOwnership form:apartment ownershipTotal area:204.00 m²Area of plot:4409.00 m²Sale price:190 000 €                                                                                                                                         | Type of heating:           | stove heating          |
| Ownership form:apartment ownershipTotal area:204.00 m²Area of plot:4409.00 m²Sale price:190 000 €                                                                                                                                                                      | Year of construction:      | 1800                   |
| Total area:     204.00 m²       Area of plot:     4409.00 m²       Sale price:     190 000 €                                                                                                                                                                           | Readiness:                 | Requires renovation    |
| Area of plot:     4409.00 m²       Sale price:     190 000 €                                                                                                                                                                                                           | Ownership form:            | apartment ownership    |
| Sale price: 190 000 €                                                                                                                                                                                                                                                  | Total area:                | 204.00 m <sup>2</sup>  |
|                                                                                                                                                                                                                                                                        | Area of plot:              | 4409.00 m <sup>2</sup> |
| <b>Price per m<sup>2</sup>:</b> 931 €                                                                                                                                                                                                                                  | Sale price:                | 190 000 €              |
|                                                                                                                                                                                                                                                                        | Price per m <sup>2</sup> : | 931 €                  |

## section of house, Lossi tee 14