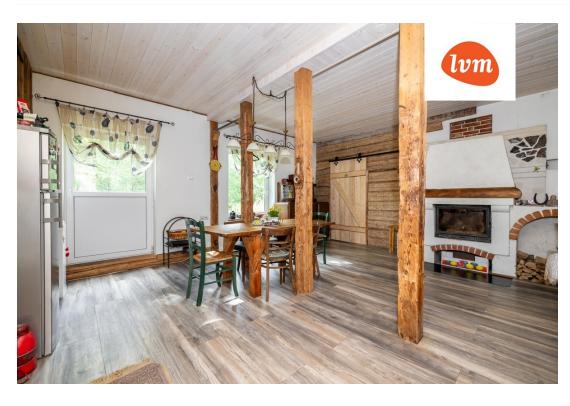

## Additional info

fireplace, metal roofing, furnished kitchen, open kitchen, separate entrance, central water

Information

## section of house, Lossi tee 14