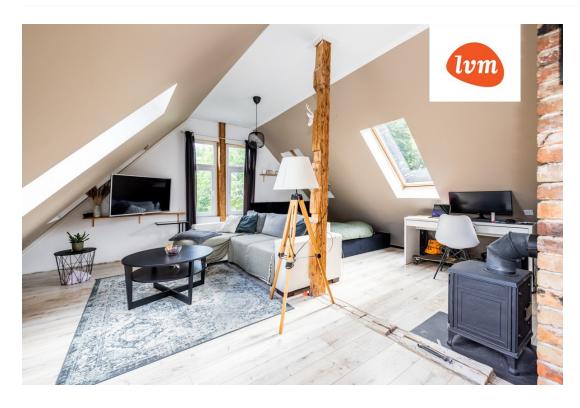

190 000 €

| Transaction:Sale, section of houseCounty:Harju maakondCity/county:Saue vald Laitse külaType of heating:stove heatingYear of construction:1800Readiness:Requires renovationOwnership form:apartment ownershipTotal area:204.00 m²Area of plot:190 000 €Sale price:931 € | Object ID.                 | 202310                 |
|------------------------------------------------------------------------------------------------------------------------------------------------------------------------------------------------------------------------------------------------------------------------|----------------------------|------------------------|
| City/county:Saue vald Laitse külaType of heating:stove heatingYear of construction:1800Readiness:Requires renovationOwnership form:apartment ownershipTotal area:204.00 m²Area of plot:4409.00 m²Sale price:190 000 €                                                  | Transaction:               | Sale, section of house |
| Type of heating:stove heatingType of heating:stove heatingYear of construction:1800Readiness:Requires renovationOwnership form:apartment ownershipTotal area:204.00 m²Area of plot:4409.00 m²Sale price:190 000 €                                                      | County:                    | Harju maakond          |
| Year of construction: 1800   Readiness: Requires renovation   Ownership form: apartment ownership   Total area: 204.00 m²   Area of plot: 4409.00 m²   Sale price: 190 000 €                                                                                           | City/county:               | Saue vald Laitse küla  |
| Readiness:Requires renovationOwnership form:apartment ownershipTotal area:204.00 m²Area of plot:4409.00 m²Sale price:190 000 €                                                                                                                                         | Type of heating:           | stove heating          |
| Ownership form:apartment ownershipTotal area:204.00 m²Area of plot:4409.00 m²Sale price:190 000 €                                                                                                                                                                      | Year of construction:      | 1800                   |
| Total area:     204.00 m²       Area of plot:     4409.00 m²       Sale price:     190 000 €                                                                                                                                                                           | Readiness:                 | Requires renovation    |
| Area of plot:     4409.00 m²       Sale price:     190 000 €                                                                                                                                                                                                           | Ownership form:            | apartment ownership    |
| Sale price: 190 000 €                                                                                                                                                                                                                                                  | Total area:                | 204.00 m <sup>2</sup>  |
|                                                                                                                                                                                                                                                                        | Area of plot:              | 4409.00 m <sup>2</sup> |
| <b>Price per m<sup>2</sup>:</b> 931 €                                                                                                                                                                                                                                  | Sale price:                | 190 000 €              |
|                                                                                                                                                                                                                                                                        | Price per m <sup>2</sup> : | 931 €                  |

## Additional info

fireplace, metal roofing, furnished kitchen, open kitchen, separate entrance, central water

Information