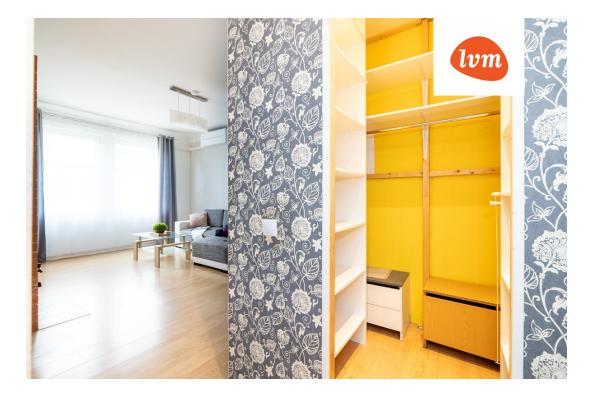

## Additional info

hot-water boiler, wardrobe, electricity, gas, internet, stairwell locked, refrigerator, security door, shower, washing machine, water, furnished kitchen, neighbour watch, separate rooms, courtyard, wall cabinets, central water, fenced area, public transportation

## apartment, Tihase tn 4a

Tihase 4a

| ESIK    | GARDEROOB |  |
|---------|-----------|--|
| ELUTUBA | KÖÖK      |  |
|         |           |  |