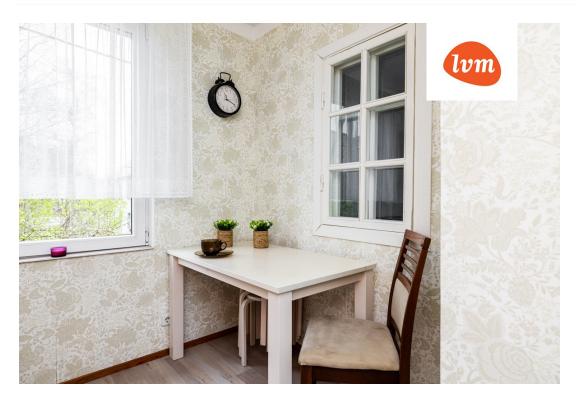

134 900 €

| • # ] • • • ] • • • •      | 202001                              |
|----------------------------|-------------------------------------|
| Transaction:               | Sale, apartment                     |
| County:                    | Harju maakond                       |
| City/county:               | Tallinn Kristiine linnaosa          |
| Floor:                     | 2                                   |
| Number of rooms:           | 2                                   |
| Type of heating:           | stove heating, air source heat pump |
| Year of construction:      | 1961                                |
| Ownership form:            | apartment ownership                 |
| Cadastral register number: | 78407:701:1711                      |
| Total area:                | 45.80 m <sup>2</sup>                |
| Area of plot:              | 0.00 m <sup>2</sup>                 |
| Energy Class:              | D                                   |
| Sale price:                | 134 900 €                           |
| Price per m <sup>2</sup> : | 2 945 €                             |