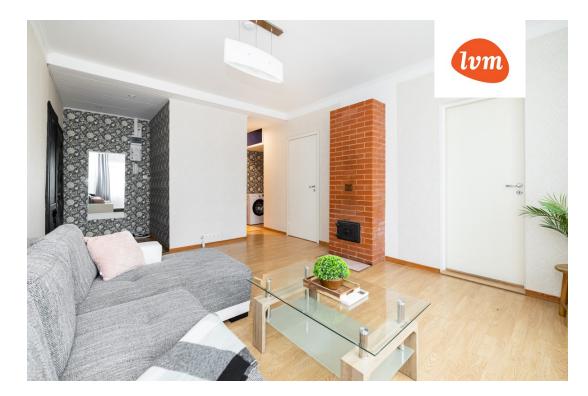

134 900 €

| • # ] • • • ] • • • •      | 202001                              |
|----------------------------|-------------------------------------|
| Transaction:               | Sale, apartment                     |
| County:                    | Harju maakond                       |
| City/county:               | Tallinn Kristiine linnaosa          |
| Floor:                     | 2                                   |
| Number of rooms:           | 2                                   |
| Type of heating:           | stove heating, air source heat pump |
| Year of construction:      | 1961                                |
| Ownership form:            | apartment ownership                 |
| Cadastral register number: | 78407:701:1711                      |
| Total area:                | 45.80 m <sup>2</sup>                |
| Area of plot:              | 0.00 m <sup>2</sup>                 |
| Energy Class:              | D                                   |
| Sale price:                | 134 900 €                           |
| Price per m <sup>2</sup> : | 2 945 €                             |

## apartment, Tihase tn 4a

Tihase 4a

| ESIK    | GARDEROOB |  |
|---------|-----------|--|
| ELUTUBA | KÖÖK      |  |
|         |           |  |