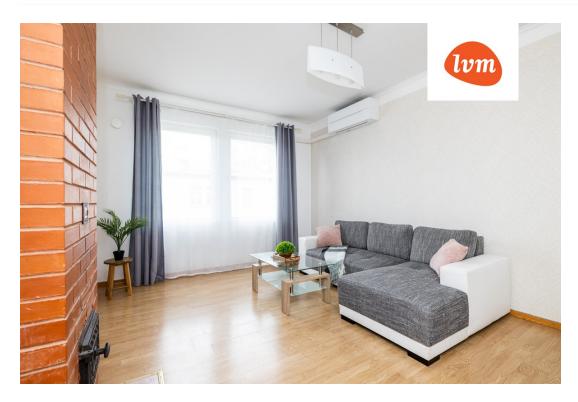

134 900 €

| • # ] • • • ] • • • •      | 202001                              |
|----------------------------|-------------------------------------|
| Transaction:               | Sale, apartment                     |
| County:                    | Harju maakond                       |
| City/county:               | Tallinn Kristiine linnaosa          |
| Floor:                     | 2                                   |
| Number of rooms:           | 2                                   |
| Type of heating:           | stove heating, air source heat pump |
| Year of construction:      | 1961                                |
| Ownership form:            | apartment ownership                 |
| Cadastral register number: | 78407:701:1711                      |
| Total area:                | 45.80 m <sup>2</sup>                |
| Area of plot:              | 0.00 m <sup>2</sup>                 |
| Energy Class:              | D                                   |
| Sale price:                | 134 900 €                           |
| Price per m <sup>2</sup> : | 2 945 €                             |

## apartment, Tihase tn 4a

Tihase 4a

| ESIK    | GARDEROOB |  |
|---------|-----------|--|
| ELUTUBA | KÖÖK      |  |
|         |           |  |