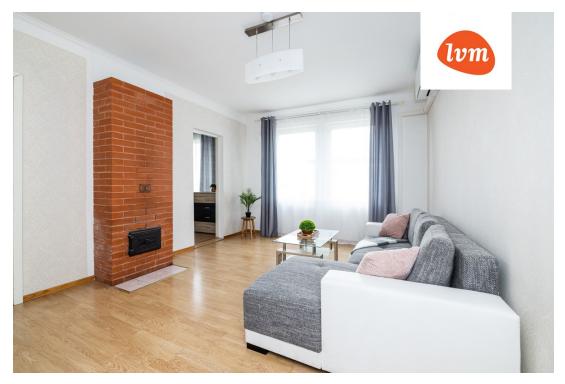

134 900 €

| • # ] • • • ] • • • •      | 202001                              |
|----------------------------|-------------------------------------|
| Transaction:               | Sale, apartment                     |
| County:                    | Harju maakond                       |
| City/county:               | Tallinn Kristiine linnaosa          |
| Floor:                     | 2                                   |
| Number of rooms:           | 2                                   |
| Type of heating:           | stove heating, air source heat pump |
| Year of construction:      | 1961                                |
| Ownership form:            | apartment ownership                 |
| Cadastral register number: | 78407:701:1711                      |
| Total area:                | 45.80 m <sup>2</sup>                |
| Area of plot:              | 0.00 m <sup>2</sup>                 |
| Energy Class:              | D                                   |
| Sale price:                | 134 900 €                           |
| Price per m <sup>2</sup> : | 2 945 €                             |

## apartment, Tihase tn 4a

Tihase 4a

| ESIK    | GARDEROOB |  |
|---------|-----------|--|
| ELUTUBA | KÖÖK      |  |
|         |           |  |