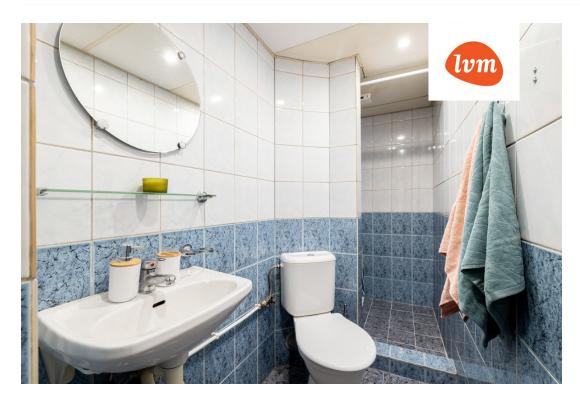

## Additional info

hot-water boiler, wardrobe, electricity, gas, internet, stairwell locked, refrigerator, security door, shower, washing machine, water, furnished kitchen, neighbour watch, separate rooms, courtyard, wall cabinets, central water, fenced area, public transportation