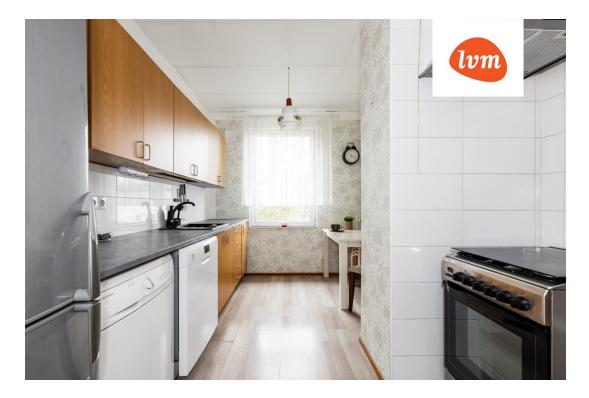

134 900 €

| • # ] • • • ] • • • •      | 202001                              |
|----------------------------|-------------------------------------|
| Transaction:               | Sale, apartment                     |
| County:                    | Harju maakond                       |
| City/county:               | Tallinn Kristiine linnaosa          |
| Floor:                     | 2                                   |
| Number of rooms:           | 2                                   |
| Type of heating:           | stove heating, air source heat pump |
| Year of construction:      | 1961                                |
| Ownership form:            | apartment ownership                 |
| Cadastral register number: | 78407:701:1711                      |
| Total area:                | 45.80 m <sup>2</sup>                |
| Area of plot:              | 0.00 m <sup>2</sup>                 |
| Energy Class:              | D                                   |
| Sale price:                | 134 900 €                           |
| Price per m <sup>2</sup> : | 2 945 €                             |