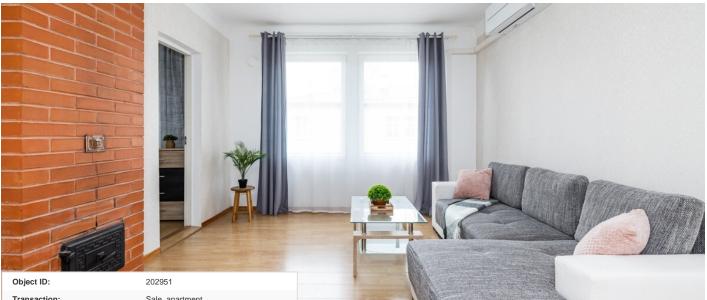

134 900 €

| • # ] • • • ] • • • •      | 202001                              |
|----------------------------|-------------------------------------|
| Transaction:               | Sale, apartment                     |
| County:                    | Harju maakond                       |
| City/county:               | Tallinn Kristiine linnaosa          |
| Floor:                     | 2                                   |
| Number of rooms:           | 2                                   |
| Type of heating:           | stove heating, air source heat pump |
| Year of construction:      | 1961                                |
| Ownership form:            | apartment ownership                 |
| Cadastral register number: | 78407:701:1711                      |
| Total area:                | 45.80 m <sup>2</sup>                |
| Area of plot:              | 0.00 m <sup>2</sup>                 |
| Energy Class:              | D                                   |
| Sale price:                | 134 900 €                           |
| Price per m <sup>2</sup> : | 2 945 €                             |

## apartment, Tihase tn 4a

Tihase 4a

| ESIK    | GARDEROOB |  |
|---------|-----------|--|
| ELUTUBA | KÖÖK      |  |
|         |           |  |