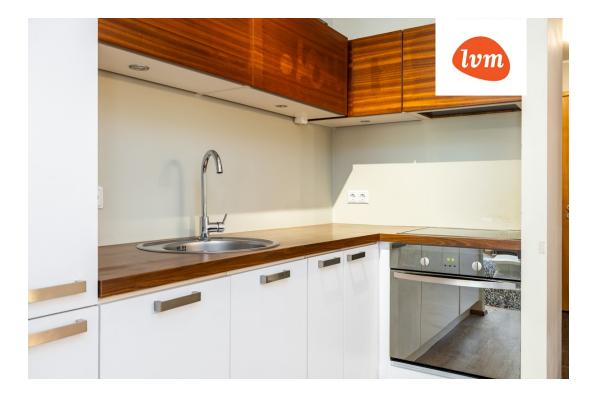

## Additional info

balcony, cable TV, wardrobe, electricity, elevator, furniture, Furniture available, stainwell locked, strip flooring, refrigerator, security door, shower, washing machine, water, furnished kitchen, separate rooms, open kitchen, wall cabinets, central water, fenced area, public transportation, forest nearby, entry from the street