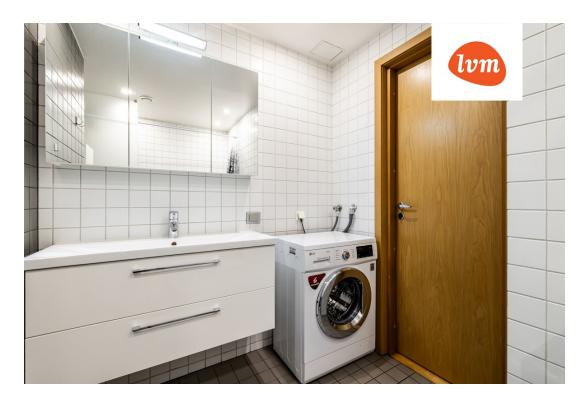

## Additional info

balcony, cable TV, wardrobe, electricity, elevator, furniture, Furniture available, stainwell locked, strip flooring, refrigerator, security door, shower, washing machine, water, furnished kitchen, separate rooms, open kitchen, wall cabinets, central water, fenced area, public transportation, forest nearby, entry from the street