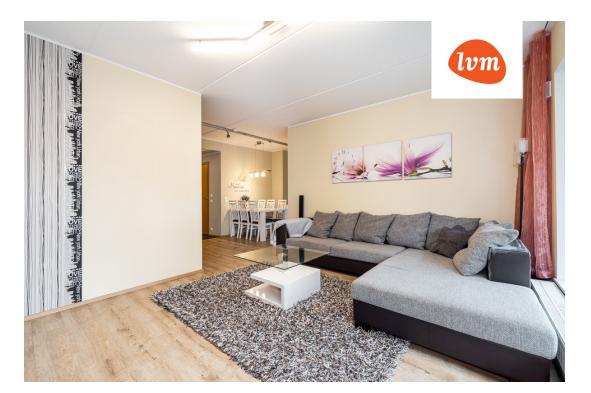

## Additional info

balcony, cable TV, wardrobe, electricity, elevator, furniture, Furniture available, stainwell locked, strip flooring, refrigerator, security door, shower, washing machine, water, furnished kitchen, separate rooms, open kitchen, wall cabinets, central water, fenced area, public transportation, forest nearby, entry from the street

## apartment, Helme 13b