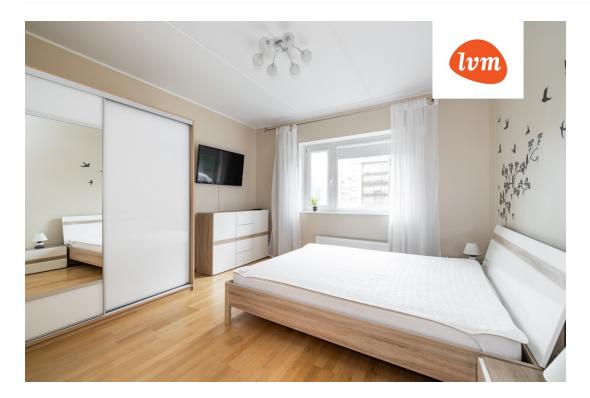

## Additional info

balcony, cable TV, wardrobe, electricity, elevator, furniture, Furniture available, stainwell locked, strip flooring, refrigerator, security door, shower, washing machine, water, furnished kitchen, separate rooms, open kitchen, wall cabinets, central water, fenced area, public transportation, forest nearby, entry from the street

## apartment, Helme 13b