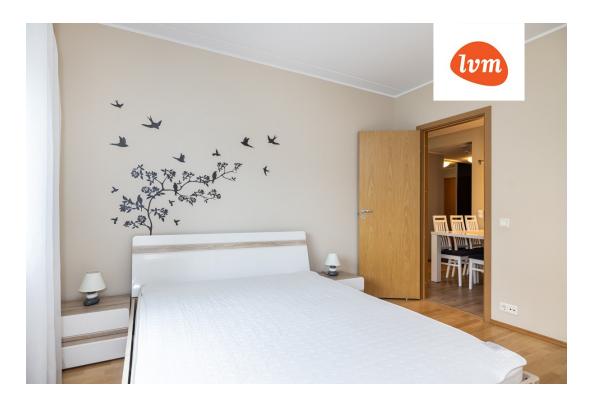

## Additional info

balcony, cable TV, wardrobe, electricity, elevator, furniture, Furniture available, stainwell locked, strip flooring, refrigerator, security door, shower, washing machine, water, furnished kitchen, separate rooms, open kitchen, wall cabinets, central water, fenced area, public transportation, forest nearby, entry from the street

## apartment, Helme 13b