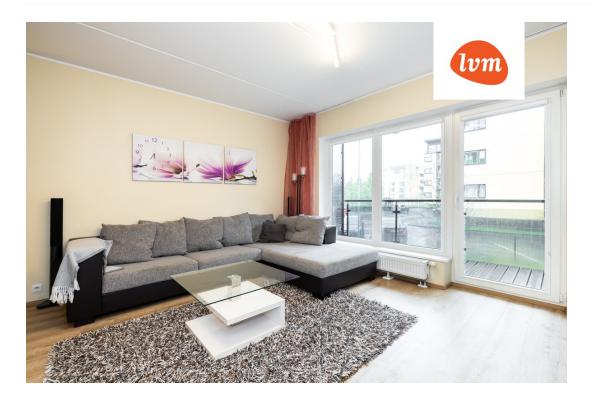

## Additional info

balcony, cable TV, wardrobe, electricity, elevator, furniture, Furniture available, stainwell locked, strip flooring, refrigerator, security door, shower, washing machine, water, furnished kitchen, separate rooms, open kitchen, wall cabinets, central water, fenced area, public transportation, forest nearby, entry from the street

## apartment, Helme 13b