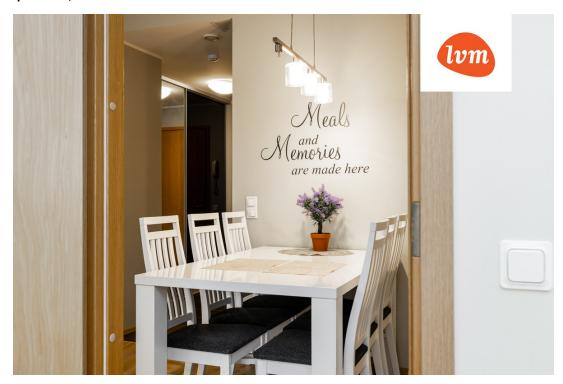

## Additional info

balcony, cable TV, wardrobe, electricity, elevator, furniture, Furniture available, stainwell locked, strip flooring, refrigerator, security door, shower, washing machine, water, furnished kitchen, separate rooms, open kitchen, wall cabinets, central water, fenced area, public transportation, forest nearby, entry from the street