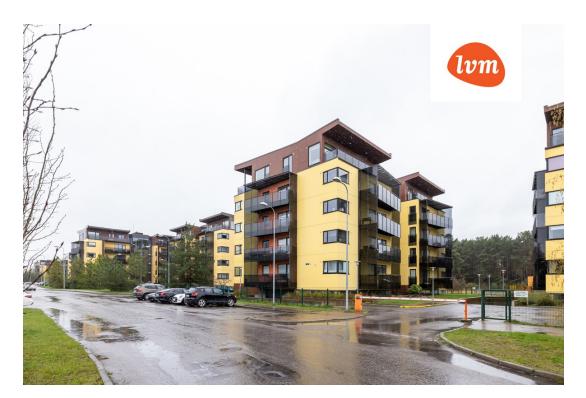

## Additional info

balcony, cable TV, wardrobe, electricity, elevator, furniture, Furniture available, stainwell locked, strip flooring, refrigerator, security door, shower, washing machine, water, furnished kitchen, separate rooms, open kitchen, wall cabinets, central water, fenced area, public transportation, forest nearby, entry from the street