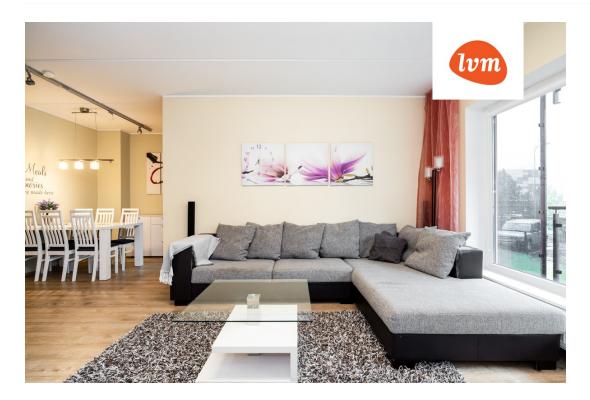

## Additional info

balcony, cable TV, wardrobe, electricity, elevator, furniture, Furniture available, stainwell locked, strip flooring, refrigerator, security door, shower, washing machine, water, furnished kitchen, separate rooms, open kitchen, wall cabinets, central water, fenced area, public transportation, forest nearby, entry from the street

## apartment, Helme 13b