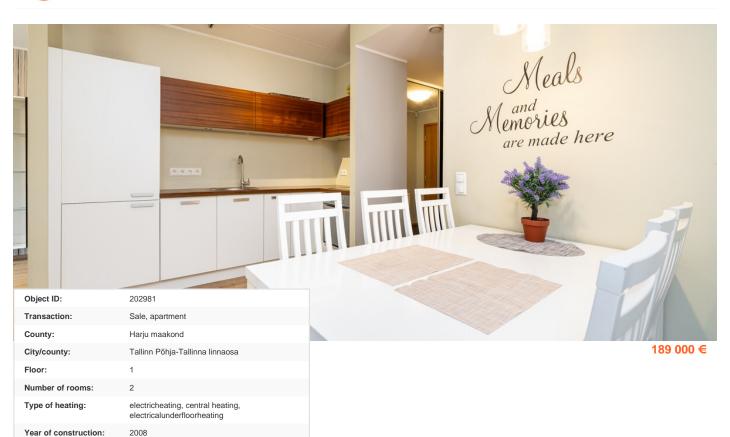

## Real estate agent

Ownership form:

Cadastral register

number: Total area:

Area of plot:

Energy Class:

Sale price:

Price per m2:

Henel Aava henel.aava@lvm.ee +37256855888

apartment ownership

78408:803:6501

53.50 m<sup>2</sup>

0.00 m<sup>2</sup>

3 533 €

none 189 000 €

## Additional info

balcony, cable TV, wardrobe, electricity, elevator, furniture, Furniture available, stainwell locked, strip flooring, refrigerator, security door, shower, washing machine, water, furnished kitchen, separate rooms, open kitchen, wall cabinets, central water, fenced area, public transportation, forest nearby, entry from the street

## apartment, Helme 13b