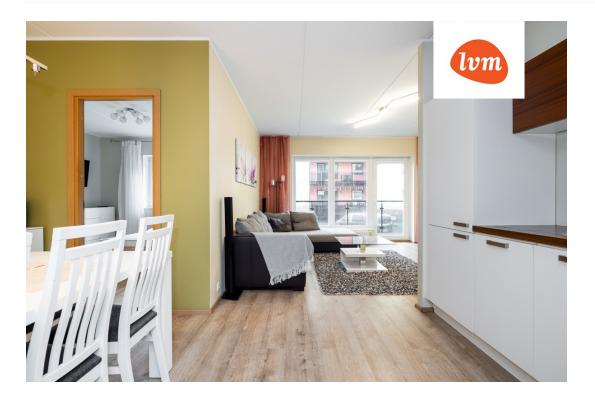

## Additional info

balcony, cable TV, wardrobe, electricity, elevator, furniture, Furniture available, stainwell locked, strip flooring, refrigerator, security door, shower, washing machine, water, furnished kitchen, separate rooms, open kitchen, wall cabinets, central water, fenced area, public transportation, forest nearby, entry from the street