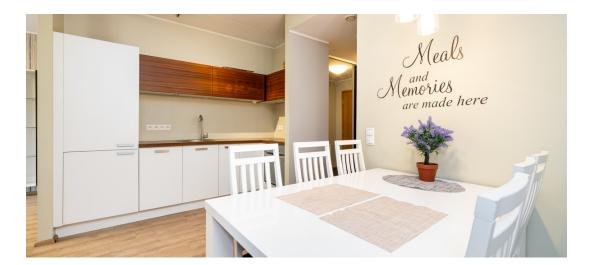

## Additional info

balcony, cable TV, wardrobe, electricity, elevator, furniture, Furniture available, stainwell locked, strip flooring, refrigerator, security door, shower, washing machine, water, furnished kitchen, separate rooms, open kitchen, wall cabinets, central water, fenced area, public transportation, forest nearby, entry from the street