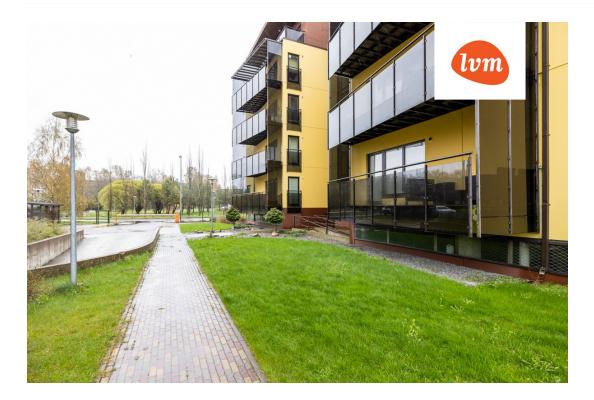

## Additional info

balcony, cable TV, wardrobe, electricity, elevator, furniture, Furniture available, stainwell locked, strip flooring, refrigerator, security door, shower, washing machine, water, furnished kitchen, separate rooms, open kitchen, wall cabinets, central water, fenced area, public transportation, forest nearby, entry from the street