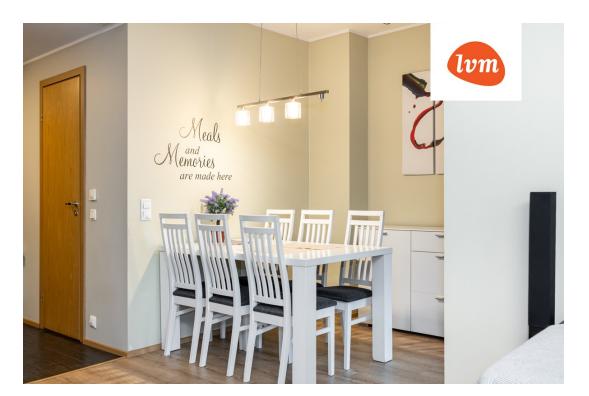

## Additional info

balcony, cable TV, wardrobe, electricity, elevator, furniture, Furniture available, stainwell locked, strip flooring, refrigerator, security door, shower, washing machine, water, furnished kitchen, separate rooms, open kitchen, wall cabinets, central water, fenced area, public transportation, forest nearby, entry from the street