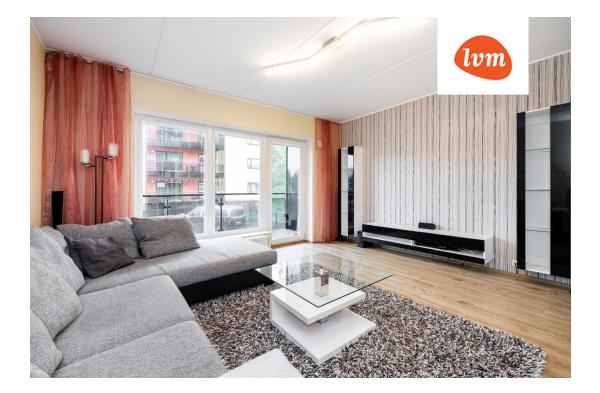

## Additional info

balcony, cable TV, wardrobe, electricity, elevator, furniture, Furniture available, stainwell locked, strip flooring, refrigerator, security door, shower, washing machine, water, furnished kitchen, separate rooms, open kitchen, wall cabinets, central water, fenced area, public transportation, forest nearby, entry from the street

## apartment, Helme 13b