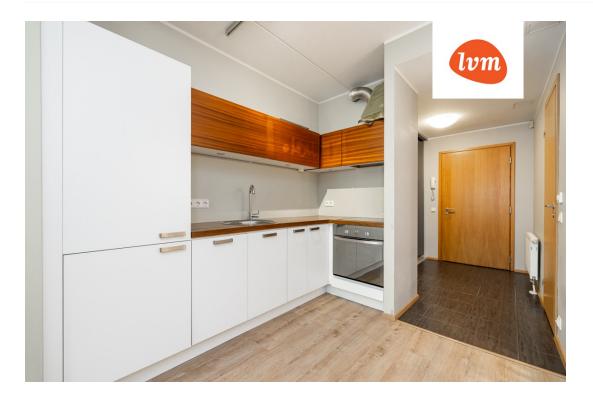

## Additional info

balcony, cable TV, wardrobe, electricity, elevator, furniture, Furniture available, stainwell locked, strip flooring, refrigerator, security door, shower, washing machine, water, furnished kitchen, separate rooms, open kitchen, wall cabinets, central water, fenced area, public transportation, forest nearby, entry from the street