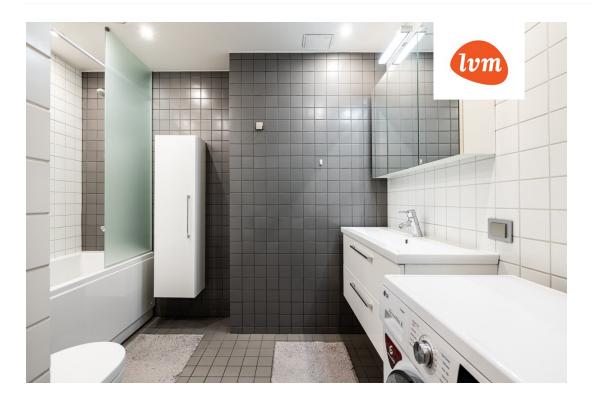

## Additional info

balcony, cable TV, wardrobe, electricity, elevator, furniture, Furniture available, stainwell locked, strip flooring, refrigerator, security door, shower, washing machine, water, furnished kitchen, separate rooms, open kitchen, wall cabinets, central water, fenced area, public transportation, forest nearby, entry from the street