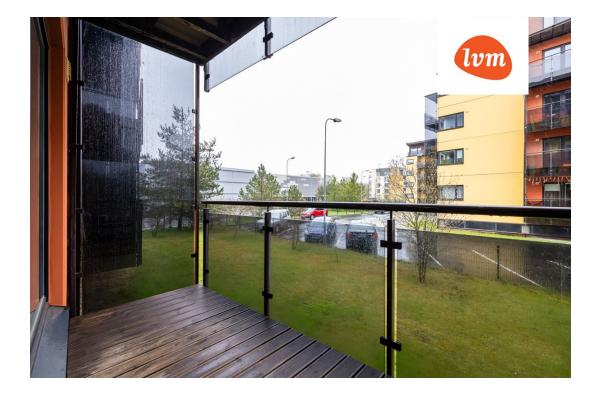

## Additional info

balcony, cable TV, wardrobe, electricity, elevator, furniture, Furniture available, stainwell locked, strip flooring, refrigerator, security door, shower, washing machine, water, furnished kitchen, separate rooms, open kitchen, wall cabinets, central water, fenced area, public transportation, forest nearby, entry from the street

## apartment, Helme 13b