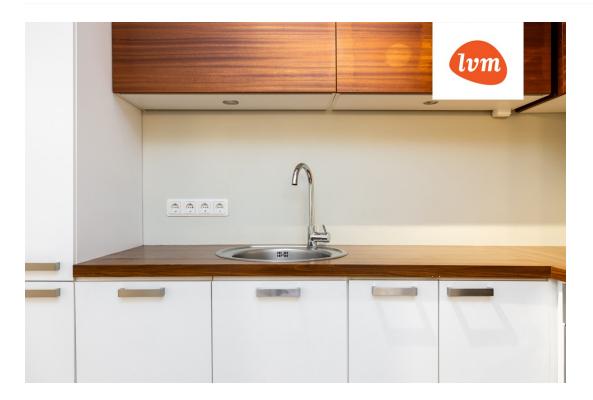

## Additional info

balcony, cable TV, wardrobe, electricity, elevator, furniture, Furniture available, stainwell locked, strip flooring, refrigerator, security door, shower, washing machine, water, furnished kitchen, separate rooms, open kitchen, wall cabinets, central water, fenced area, public transportation, forest nearby, entry from the street