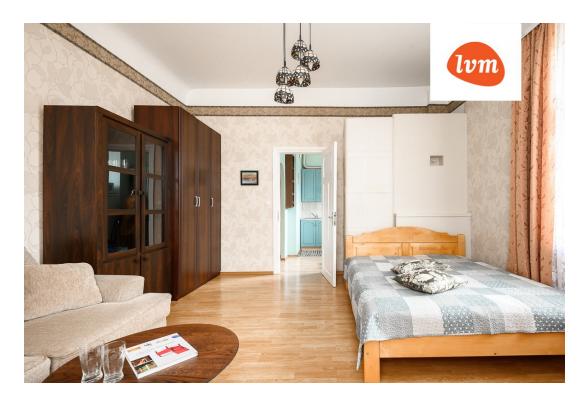

apartment ownership

62510:012:3210

bathtub, hot-water boiler, cable TV, electricity, fireplace, Furniture available, internet, stairwell locked, refrigerator, security door, shower, TV, washing machine, water, separate WC, furnished kitchen,  $neighbour\ watch,\ new\ sewage\ system,\ courtyard,\ high\ ceilings,\ new\ wiring,\ central\ water,\ fenced\ area,$ public transportation, entry from the street

Bright and warm - just like Pärnu itself!

The building offers a peaceful and dignified atmosphere, ideal for those who appreciate quiet living but still want to be close to the buzz of the city.

Here, history and the freedom of summer meet, so you can enjoy morning coffee by the veranda door, evening walks along the beach promenade, and moments that will stay with you forever.