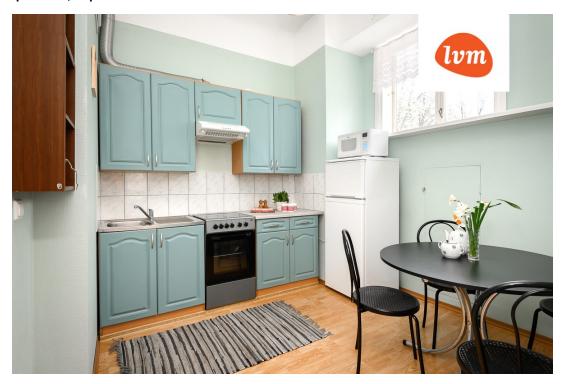

apartment ownership

62510:012:3210

bathtub, hot-water boiler, cable TV, electricity, fireplace, Furniture available, internet, stairwell locked, refrigerator, security door, shower, TV, washing machine, water, separate WC, furnished kitchen,  $neighbour\ watch,\ new\ sewage\ system,\ courtyard,\ high\ ceilings,\ new\ wiring,\ central\ water,\ fenced\ area,$ public transportation, entry from the street