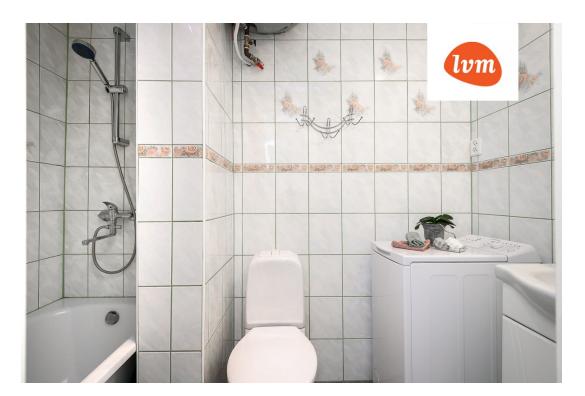

apartment ownership

62510:012:3210

bathtub, hot-water boiler, cable TV, electricity, fireplace, Furniture available, internet, stairwell locked, refrigerator, security door, shower, TV, washing machine, water, separate WC, furnished kitchen,  $neighbour\ watch,\ new\ sewage\ system,\ courtyard,\ high\ ceilings,\ new\ wiring,\ central\ water,\ fenced\ area,$ public transportation, entry from the street