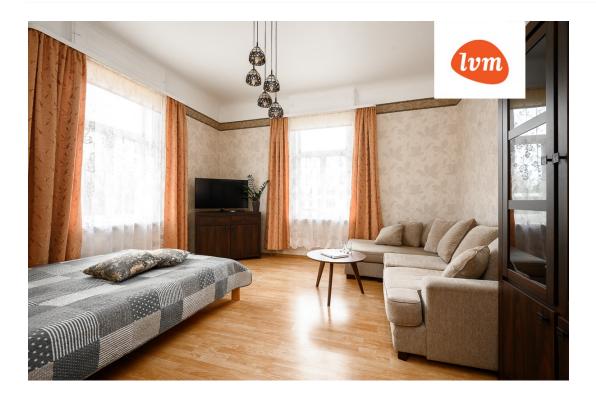

apartment ownership

62510:012:3210

bathtub, hot-water boiler, cable TV, electricity, fireplace, Furniture available, internet, stairwell locked, refrigerator, security door, shower, TV, washing machine, water, separate WC, furnished kitchen,  $neighbour\ watch,\ new\ sewage\ system,\ courtyard,\ high\ ceilings,\ new\ wiring,\ central\ water,\ fenced\ area,$ public transportation, entry from the street

Bright and warm - just like Pärnu itself!

The building offers a peaceful and dignified atmosphere, ideal for those who appreciate quiet living but still want to be close to the buzz of the city.

Here, history and the freedom of summer meet, so you can enjoy morning coffee by the veranda door, evening walks along the beach promenade, and moments that will stay with you forever.