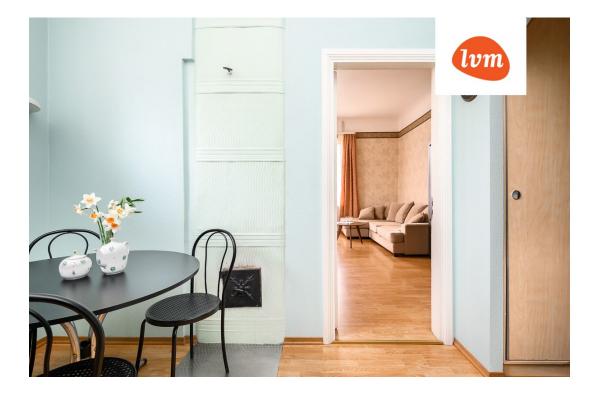

apartment ownership

62510:012:3210

bathtub, hot-water boiler, cable TV, electricity, fireplace, Furniture available, internet, stairwell locked, refrigerator, security door, shower, TV, washing machine, water, separate WC, furnished kitchen,  $neighbour\ watch,\ new\ sewage\ system,\ courtyard,\ high\ ceilings,\ new\ wiring,\ central\ water,\ fenced\ area,$ public transportation, entry from the street