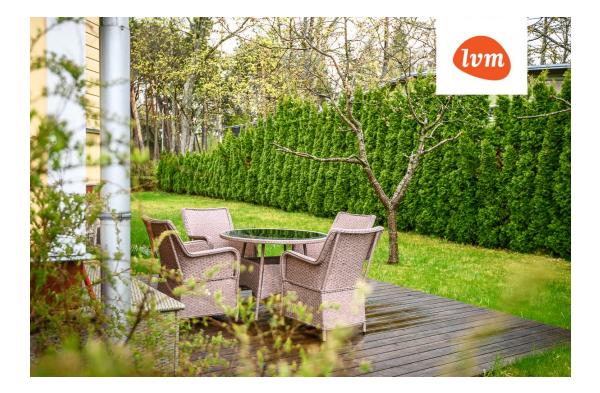

apartment ownership

62510:012:3210

bathtub, hot-water boiler, cable TV, electricity, fireplace, Furniture available, internet, stairwell locked, refrigerator, security door, shower, TV, washing machine, water, separate WC, furnished kitchen,  $neighbour\ watch,\ new\ sewage\ system,\ courtyard,\ high\ ceilings,\ new\ wiring,\ central\ water,\ fenced\ area,$ public transportation, entry from the street