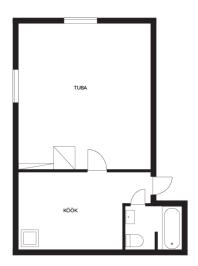

## Additional info

stove heating, fireplaceheating

Completed

34.40 m<sup>2</sup>

0.00 m<sup>2</sup>

110 000 €

3 198 €

none