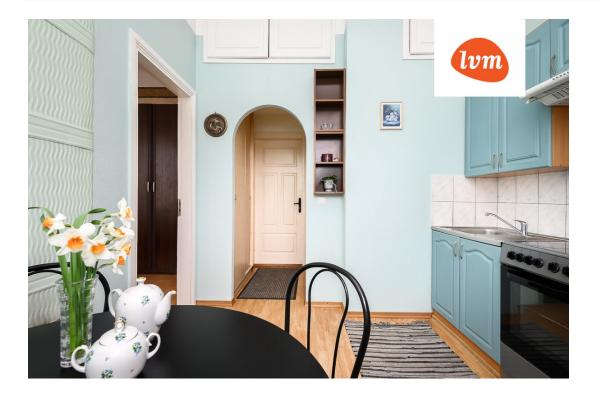

apartment ownership

62510:012:3210

bathtub, hot-water boiler, cable TV, electricity, fireplace, Furniture available, internet, stairwell locked, refrigerator, security door, shower, TV, washing machine, water, separate WC, furnished kitchen,  $neighbour\ watch,\ new\ sewage\ system,\ courtyard,\ high\ ceilings,\ new\ wiring,\ central\ water,\ fenced\ area,$ public transportation, entry from the street