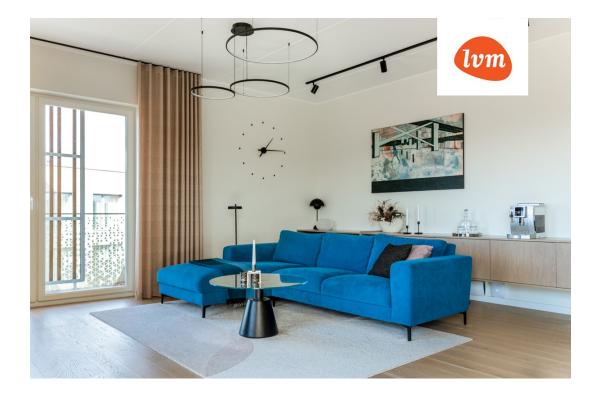

669 000 €

County: Harju maakond City/county: Tallinn Haabersti linnaosa 3 Floor: Number of rooms: 5 Type of heating: central heating, hydronicunderfloorheating Year of construction: 2024 Readiness: New building project Ownership form: apartment ownership Cadastral register number: 78401:101:6814 Total area: 129.40 m<sup>2</sup> Area of plot: 0.00 m<sup>2</sup> Energy Class: А Sale price: 669 000 € Price per m<sup>2</sup>: 5 170 €

#### Additional info

balcony, bathtub, wardrobe, elevator, furniture, Furniture available, Garage, internet, stairwell locked, strip flooring, refrigerator, sauna, security door, shower, washing machine, separate WC, furnished kitchen, open kitchen, new sewage system, new wiring, public transportation, forest nearby