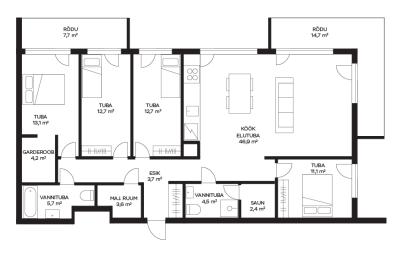

669 000 €

County: Harju maakond City/county: Tallinn Haabersti linnaosa 3 Floor: Number of rooms: 5 Type of heating: central heating, hydronicunderfloorheating Year of construction: 2024 Readiness: New building project Ownership form: apartment ownership Cadastral register number: 78401:101:6814 Total area: 129.40 m<sup>2</sup> Area of plot: 0.00 m<sup>2</sup> Energy Class: А Sale price: 669 000 € Price per m<sup>2</sup>: 5 170 €