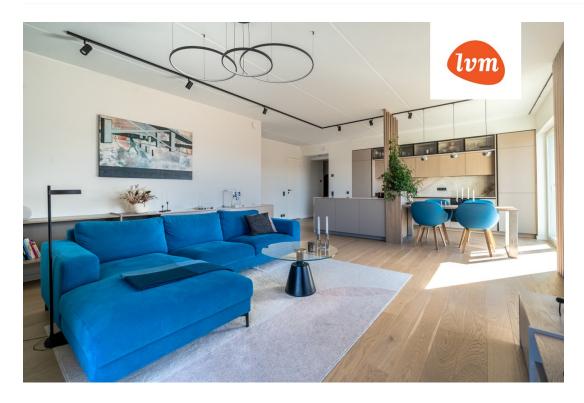

669 000 €

County: Harju maakond City/county: Tallinn Haabersti linnaosa 3 Floor: Number of rooms: 5 Type of heating: central heating, hydronicunderfloorheating Year of construction: 2024 Readiness: New building project Ownership form: apartment ownership Cadastral register number: 78401:101:6814 Total area: 129.40 m<sup>2</sup> Area of plot: 0.00 m<sup>2</sup> Energy Class: А Sale price: 669 000 € Price per m<sup>2</sup>: 5 170 €

#### Additional info

balcony, bathtub, wardrobe, elevator, furniture, Furniture available, Garage, internet, stairwell locked, strip flooring, refrigerator, sauna, security door, shower, washing machine, separate WC, furnished kitchen, open kitchen, new sewage system, new wiring, public transportation, forest nearby