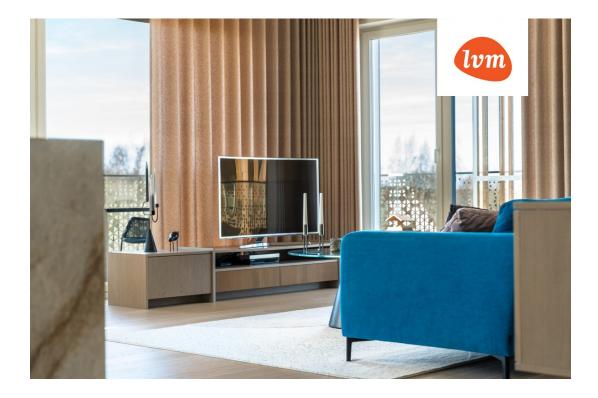

669 000 €

County: Harju maakond City/county: Tallinn Haabersti linnaosa 3 Floor: Number of rooms: 5 Type of heating: central heating, hydronicunderfloorheating Year of construction: 2024 Readiness: New building project Ownership form: apartment ownership Cadastral register number: 78401:101:6814 Total area: 129.40 m<sup>2</sup> Area of plot: 0.00 m<sup>2</sup> Energy Class: А Sale price: 669 000 € Price per m<sup>2</sup>: 5 170 €

#### Additional info

balcony, bathtub, wardrobe, elevator, furniture, Furniture available, Garage, internet, stairwell locked, strip flooring, refrigerator, sauna, security door, shower, washing machine, separate WC, furnished kitchen, open kitchen, new sewage system, new wiring, public transportation, forest nearby