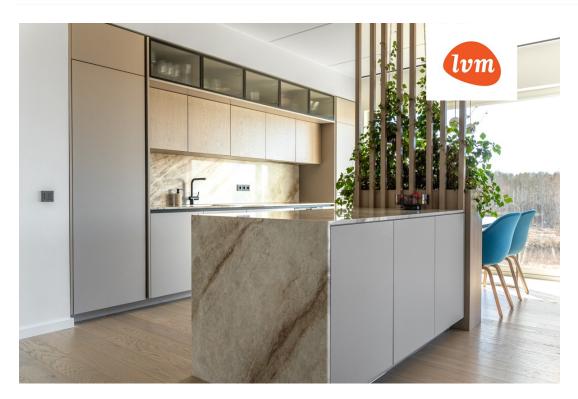

#### Additional info

balcony, bathtub, wardrobe, elevator, furniture, Furniture available, Garage, internet, stairwell locked, strip flooring, refrigerator, sauna, security door, shower, washing machine, separate WC, furnished kitchen, open kitchen, new sewage system, new wiring, public transportation, forest nearby