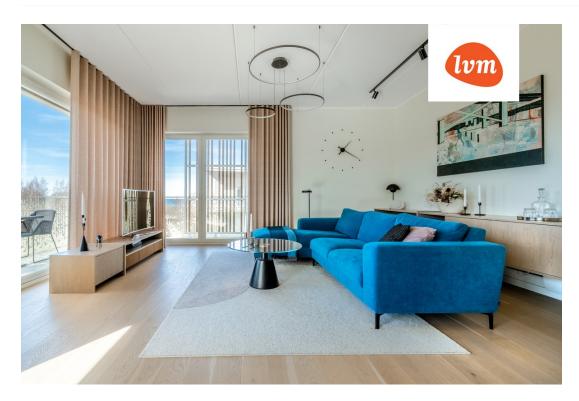

669 000 €

County: Harju maakond City/county: Tallinn Haabersti linnaosa 3 Floor: Number of rooms: 5 Type of heating: central heating, hydronicunderfloorheating Year of construction: 2024 Readiness: New building project Ownership form: apartment ownership Cadastral register number: 78401:101:6814 Total area: 129.40 m<sup>2</sup> Area of plot: 0.00 m<sup>2</sup> Energy Class: А Sale price: 669 000 € Price per m<sup>2</sup>: 5 170 €

#### Additional info

balcony, bathtub, wardrobe, elevator, furniture, Furniture available, Garage, internet, stairwell locked, strip flooring, refrigerator, sauna, security door, shower, washing machine, separate WC, furnished kitchen, open kitchen, new sewage system, new wiring, public transportation, forest nearby