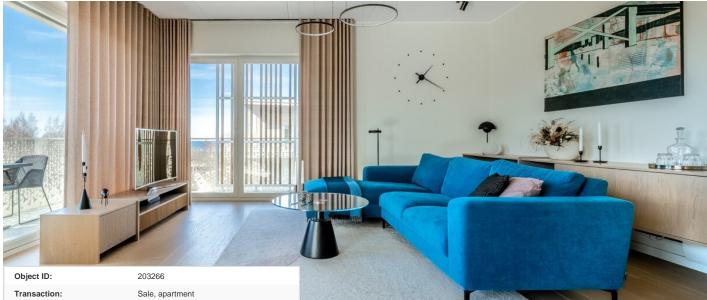

669 000 €

County: Harju maakond City/county: Tallinn Haabersti linnaosa 3 Floor: Number of rooms: 5 Type of heating: central heating, hydronicunderfloorheating Year of construction: 2024 Readiness: New building project Ownership form: apartment ownership Cadastral register number: 78401:101:6814 Total area: 129.40 m<sup>2</sup> Area of plot: 0.00 m<sup>2</sup> Energy Class: А Sale price: 669 000 € Price per m<sup>2</sup>: 5 170 €

#### Additional info

balcony, bathtub, wardrobe, elevator, furniture, Furniture available, Garage, internet, stairwell locked, strip flooring, refrigerator, sauna, security door, shower, washing machine, separate WC, furnished kitchen, open kitchen, new sewage system, new wiring, public transportation, forest nearby