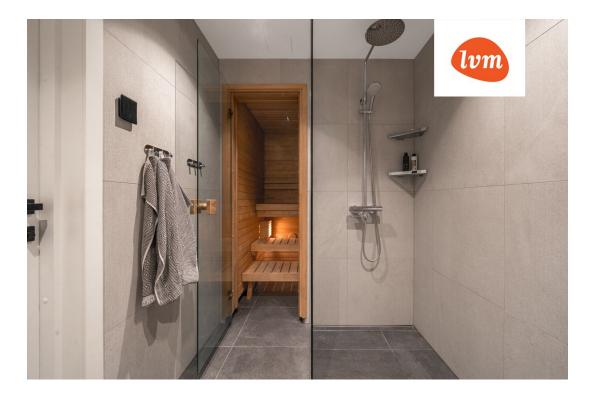

#### Additional info

balcony, bathtub, wardrobe, elevator, furniture, Furniture available, Garage, internet, stairwell locked, strip flooring, refrigerator, sauna, security door, shower, washing machine, separate WC, furnished kitchen, open kitchen, new sewage system, new wiring, public transportation, forest nearby