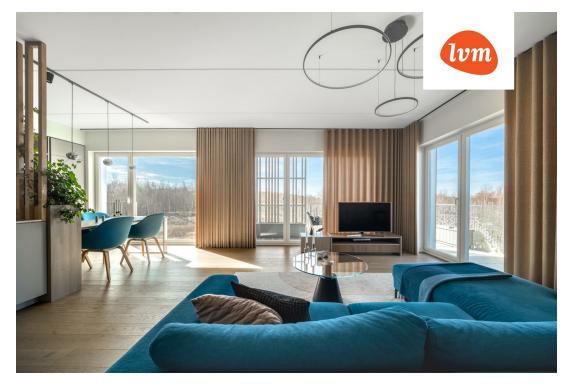

669 000 €

County: Harju maakond City/county: Tallinn Haabersti linnaosa 3 Floor: Number of rooms: 5 Type of heating: central heating, hydronicunderfloorheating Year of construction: 2024 Readiness: New building project Ownership form: apartment ownership Cadastral register number: 78401:101:6814 Total area: 129.40 m<sup>2</sup> Area of plot: 0.00 m<sup>2</sup> Energy Class: А Sale price: 669 000 € Price per m<sup>2</sup>: 5 170 €

#### Additional info

balcony, bathtub, wardrobe, elevator, furniture, Furniture available, Garage, internet, stairwell locked, strip flooring, refrigerator, sauna, security door, shower, washing machine, separate WC, furnished kitchen, open kitchen, new sewage system, new wiring, public transportation, forest nearby