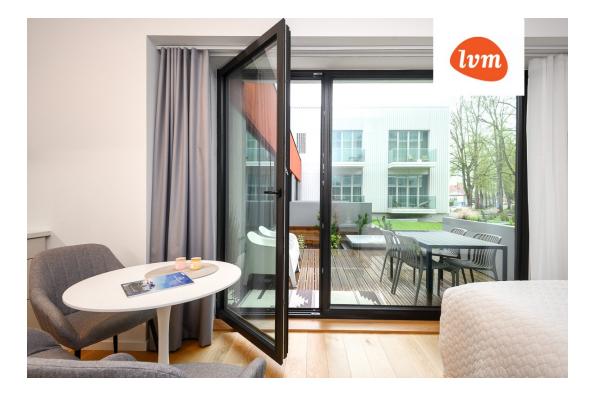

## apartment, Esplanaadi 10-2

## Additional info

balcony, cable TV, elevator, furniture, internet, stairwell locked, strip flooring, shower, furnished kitchen, open kitchen

Information