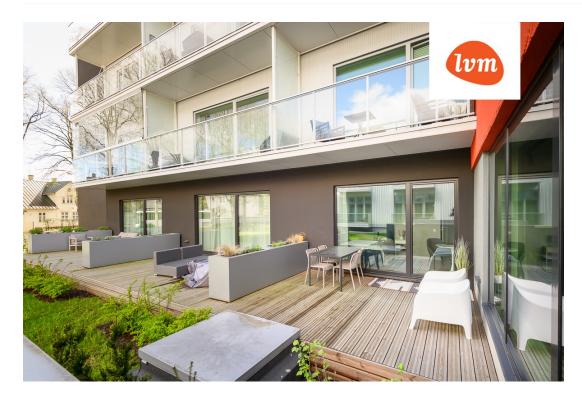

## Additional info

balcony, cable TV, elevator, furniture, internet, stairwell locked, strip flooring, shower, furnished kitchen, open kitchen

Information