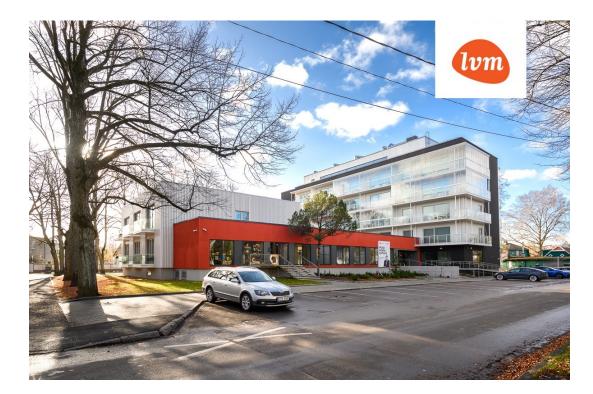

ership                        |
| Cadastral register number:          | 62510:021:2810                             |
| Total area:                         | 22.20 m²                                   |
| Area of plot:                       | 0.00 m²                                    |
| Energy Class:                       | В                                          |
| Sale price:                         | 102 500 €                                  |
| Price per m <sup>2</sup> :          | 4 617 €                                    |

## Real estate agent



Rita Sepp rita.sepp@lvm.ee +3725065364

## Additional info

balcony, cable TV, elevator, furniture, internet, stairwell locked, strip flooring, shower, furnished kitchen, open kitchen

Information



## apartment, Esplanaadi 10-2















## Esplanaadi 10

*lvm* kinnisvara































8