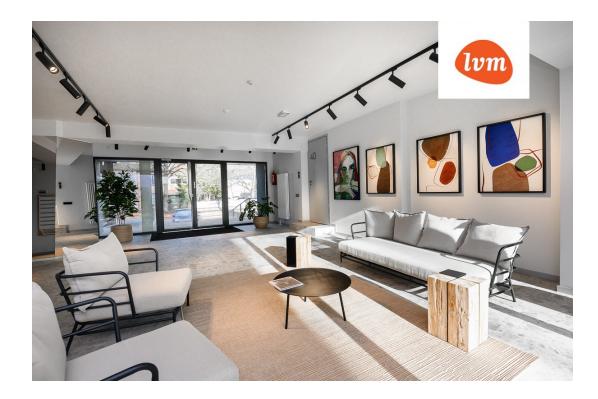

102 500 €

| CONTRACTOR CONTRACTOR OF CONTRACTOR |                                            |
|-------------------------------------|--------------------------------------------|
| Object ID:                          | 203271                                     |
| Transaction:                        | Sale, apartment                            |
| County:                             | Pärnu maakond                              |
| City/county:                        | Pärnu linn Rannarajoon                     |
| Floor:                              | 1                                          |
| Number of rooms:                    | 1                                          |
| Type of heating:                    | central heating, hydronicunderfloorheating |
| Year of construction:               | 2023                                       |
| Readiness:                          | New building project                       |
| Ownership form:                     | apartment ownership                        |
| Cadastral register number:          | 62510:021:2810                             |
| Total area:                         | 22.20 m²                                   |
| Area of plot:                       | 0.00 m²                                    |
| Energy Class:                       | В                                          |
| Sale price:                         | 102 500 €                                  |
| Price per m <sup>2</sup> :          | 4 617 €                                    |