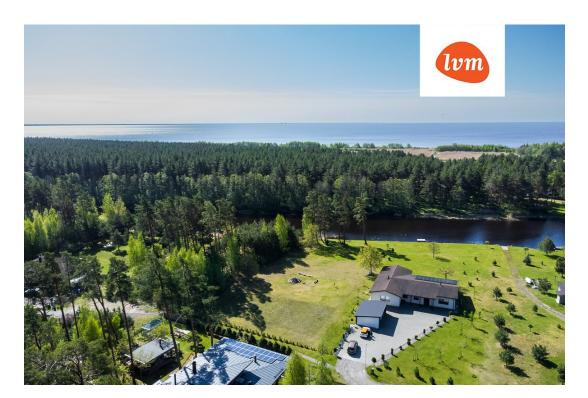

Pärnu linn Papsaare küla City/county:

registered immovable Ownership form:

Cadastral register number: 15904:003:1253

Total area: 0.00 m<sup>2</sup>

3152.00 m<sup>2</sup> Area of plot: Sale price: 230 000 €

 $\label{eq:Kullimänniku} \textbf{Kullimänniku tee 20, in the peaceful village of Papsaare, is not simply a location - it's an invitation. The } \\$ pines growing on the land offer shade, quiet, and a sense of mystery. Each branch seems to whisper: "Build something here that will last."

This is a sanctuary where time seems to slow down – far enough from the city to feel like an escape, yet close enough to Pärnu to keep everyday convenience within reach.

A place to relax, to rejoice, and to create memories that will last a lifetime.