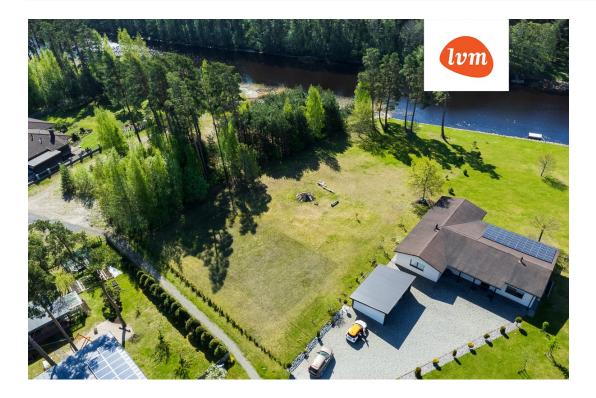

Pärnu linn Papsaare küla City/county:

registered immovable Ownership form:

Cadastral register number: 15904:003:1253

Total area: 0.00 m<sup>2</sup>

3152.00 m<sup>2</sup> Area of plot: Sale price: 230 000 €

And here's the best part: a detailed plan and building project are already in place.

This means you can begin right away – no delays, no uncertainty, just a clear path forward. Whether you envision a year-round home or a tranquil summer retreat, the groundwork is ready for your vision to come

This is a sanctuary where time seems to slow down – far enough from the city to feel like an escape, yet close enough to Pärnu to keep everyday convenience within reach.

A place to relax, to rejoice, and to create memories that will last a lifetime.