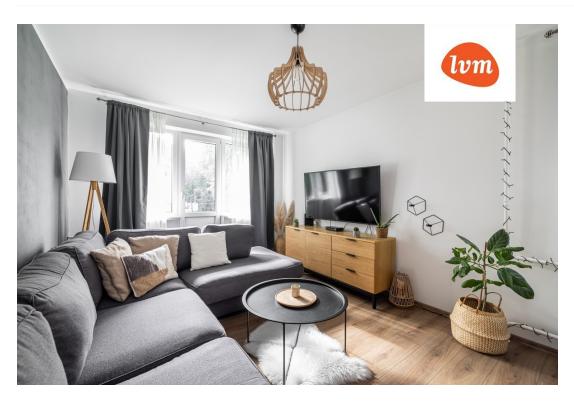

## apartment, Mustamäe tee 112

550 €

| Transaction:               | Rent, apartment           |
|----------------------------|---------------------------|
| County:                    | Harju maakond             |
| City/county:               | Tallinn Mustamäe linnaosa |
| Floor:                     | 2                         |
| Number of rooms:           | 2                         |
| Type of heating:           | central heating           |
| Readiness:                 | Completed                 |
| Ownership form:            | apartment ownership       |
| Cadastral register number: | 78405:501:3510            |
| Total area:                | 42.20 m <sup>2</sup>      |
| Area of plot:              | 0.00 m <sup>2</sup>       |
| Energy Class:              | D                         |
| Üürihind:                  | 550 €                     |
| Price per m <sup>2</sup> : | 13 €                      |