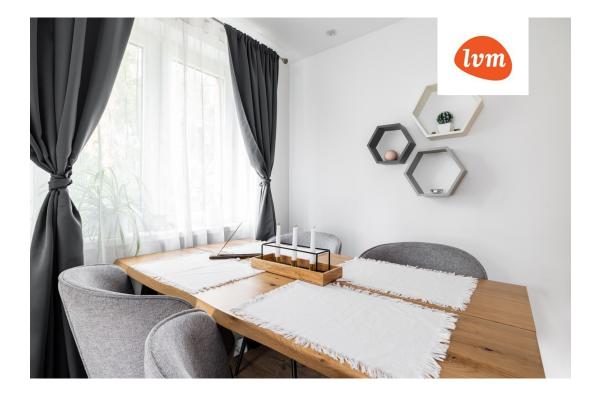

## apartment, Mustamäe tee 112

550 €

| Transaction:               | Rent, apartment           |
|----------------------------|---------------------------|
| County:                    | Harju maakond             |
| City/county:               | Tallinn Mustamäe linnaosa |
| Floor:                     | 2                         |
| Number of rooms:           | 2                         |
| Type of heating:           | central heating           |
| Readiness:                 | Completed                 |
| Ownership form:            | apartment ownership       |
| Cadastral register number: | 78405:501:3510            |
| Total area:                | 42.20 m <sup>2</sup>      |
| Area of plot:              | 0.00 m <sup>2</sup>       |
| Energy Class:              | D                         |
| Üürihind:                  | 550 €                     |
| Price per m <sup>2</sup> : | 13 €                      |