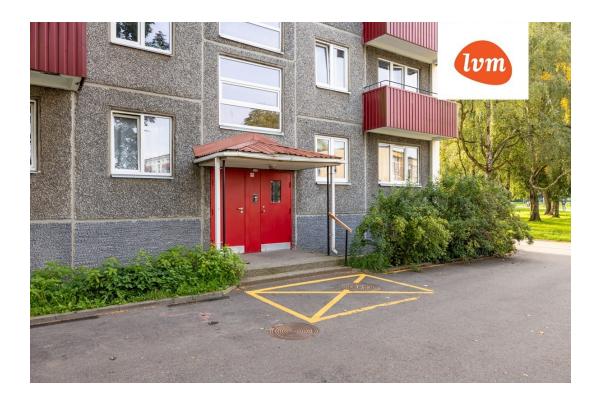

| Completed                 |
| Ownership form:            | apartment ownership       |
| Cadastral register number: | 78405:501:3510            |
| Total area:                | 42.20 m <sup>2</sup>      |
| Area of plot:              | 0.00 m <sup>2</sup>       |
| Energy Class:              | D                         |
| Üürihind:                  | 550 €                     |
| Price per m <sup>2</sup> : | 13 €                      |

## Real estate agent



Marianne Puustak marianne.puustak@lvm.ee +3725260323

## Additional info

balcony, wardrobe, electricity, furniture, stairwell locked, refrigerator, shower, washing machine, water, furnished kitchen, forest nearby

Information



## apartment, Mustamäe tee 112