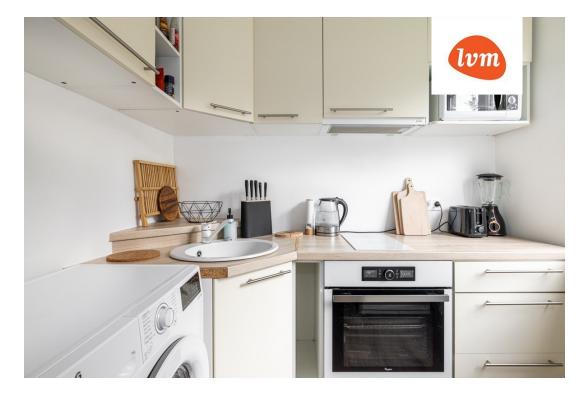

## Additional info

balcony, wardrobe, electricity, furniture, stairwell locked, refrigerator, shower, washing machine, water, furnished kitchen, forest nearby

Information