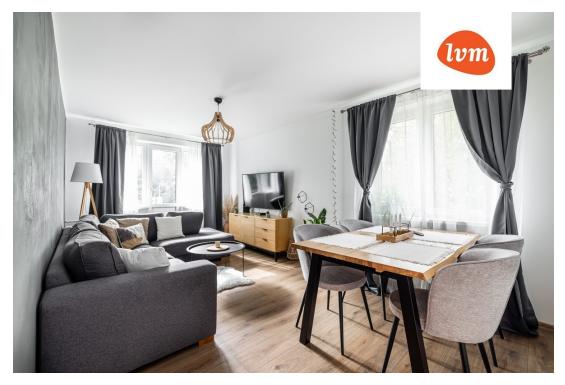

## apartment, Mustamäe tee 112

550 €

| Transaction:               | Rent, apartment           |
|----------------------------|---------------------------|
| County:                    | Harju maakond             |
| City/county:               | Tallinn Mustamäe linnaosa |
| Floor:                     | 2                         |
| Number of rooms:           | 2                         |
| Type of heating:           | central heating           |
| Readiness:                 | Completed                 |
| Ownership form:            | apartment ownership       |
| Cadastral register number: | 78405:501:3510            |
| Total area:                | 42.20 m <sup>2</sup>      |
| Area of plot:              | 0.00 m <sup>2</sup>       |
| Energy Class:              | D                         |
| Üürihind:                  | 550 €                     |
| Price per m <sup>2</sup> : | 13 €                      |