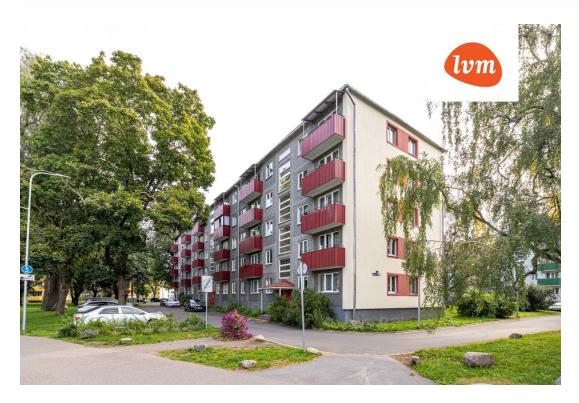

| Completed                 |
| Ownership form:            | apartment ownership       |
| Cadastral register number: | 78405:501:3510            |
| Total area:                | 42.20 m <sup>2</sup>      |
| Area of plot:              | 0.00 m <sup>2</sup>       |
| Energy Class:              | D                         |
| Üürihind:                  | 550 €                     |
| Price per m <sup>2</sup> : | 13 €                      |

## Real estate agent



Marianne Puustak marianne.puustak@lvm.ee +3725260323

## Additional info

balcony, wardrobe, electricity, furniture, stairwell locked, refrigerator, shower, washing machine, water, furnished kitchen, forest nearby

Information



## apartment, Mustamäe tee 112