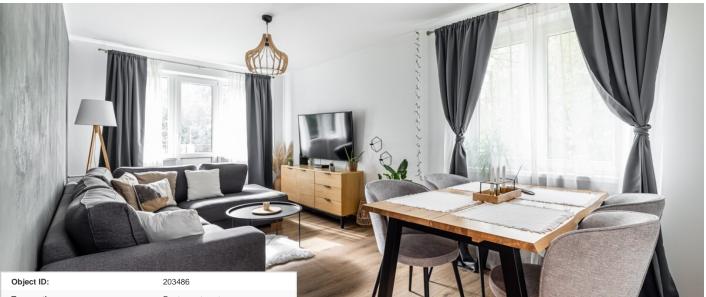

## apartment, Mustamäe tee 112

550 €

| Transaction:               | Rent, apartment           |
|----------------------------|---------------------------|
| County:                    | Harju maakond             |
| City/county:               | Tallinn Mustamäe linnaosa |
| Floor:                     | 2                         |
| Number of rooms:           | 2                         |
| Type of heating:           | central heating           |
| Readiness:                 | Completed                 |
| Ownership form:            | apartment ownership       |
| Cadastral register number: | 78405:501:3510            |
| Total area:                | 42.20 m <sup>2</sup>      |
| Area of plot:              | 0.00 m <sup>2</sup>       |
| Energy Class:              | D                         |
| Üürihind:                  | 550 €                     |
| Price per m <sup>2</sup> : | 13 €                      |