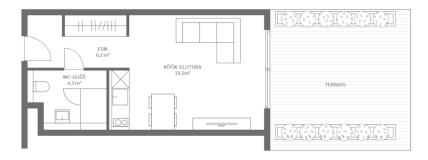

117 000 €

| Object ID:                                                                                        | 203611                                                                                       |
|---------------------------------------------------------------------------------------------------|----------------------------------------------------------------------------------------------|
| Transaction:                                                                                      | Sale, apartment                                                                              |
| County:                                                                                           | Pärnu maakond                                                                                |
| City/county:                                                                                      | Pärnu linn Kesklinn                                                                          |
| Floor:                                                                                            | 2                                                                                            |
| Number of rooms:                                                                                  | 1                                                                                            |
| Type of heating:                                                                                  | central heating, hydronicunderfloorheating, air-<br>conditioning                             |
| Year of construction:                                                                             | 2020                                                                                         |
|                                                                                                   |                                                                                              |
| Readiness:                                                                                        | New building project                                                                         |
| Readiness:<br>Ownership form:                                                                     | New building project<br>apartment ownership                                                  |
|                                                                                                   | •••                                                                                          |
| Ownership form:<br>Cadastral register                                                             | apartment ownership                                                                          |
| Ownership form:<br>Cadastral register<br>number:                                                  | apartment ownership<br>62510:127:0002                                                        |
| Ownership form:<br>Cadastral register<br>number:<br>Total area:                                   | apartment ownership<br>62510:127:0002<br>30.00 m <sup>2</sup>                                |
| Ownership form:<br>Cadastral register<br>number:<br>Total area:<br>Area of plot:                  | apartment ownership<br>62510:127:0002<br>30.00 m <sup>2</sup><br>0.00 m <sup>2</sup>         |
| Ownership form:<br>Cadastral register<br>number:<br>Total area:<br>Area of plot:<br>Energy Class: | apartment ownership<br>62510:127:0002<br>30.00 m <sup>2</sup><br>0.00 m <sup>2</sup><br>none |