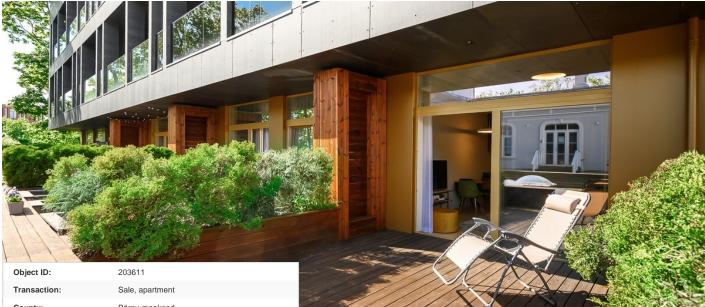

117 000 €

| Object ID:                                                                                        | 203611                                                                                       |
|---------------------------------------------------------------------------------------------------|----------------------------------------------------------------------------------------------|
| Transaction:                                                                                      | Sale, apartment                                                                              |
| County:                                                                                           | Pärnu maakond                                                                                |
| City/county:                                                                                      | Pärnu linn Kesklinn                                                                          |
| Floor:                                                                                            | 2                                                                                            |
| Number of rooms:                                                                                  | 1                                                                                            |
| Type of heating:                                                                                  | central heating, hydronicunderfloorheating, air-<br>conditioning                             |
| Year of construction:                                                                             | 2020                                                                                         |
|                                                                                                   |                                                                                              |
| Readiness:                                                                                        | New building project                                                                         |
| Readiness:<br>Ownership form:                                                                     | New building project<br>apartment ownership                                                  |
|                                                                                                   | •••                                                                                          |
| Ownership form:<br>Cadastral register                                                             | apartment ownership                                                                          |
| Ownership form:<br>Cadastral register<br>number:                                                  | apartment ownership<br>62510:127:0002                                                        |
| Ownership form:<br>Cadastral register<br>number:<br>Total area:                                   | apartment ownership<br>62510:127:0002<br>30.00 m <sup>2</sup>                                |
| Ownership form:<br>Cadastral register<br>number:<br>Total area:<br>Area of plot:                  | apartment ownership<br>62510:127:0002<br>30.00 m <sup>2</sup><br>0.00 m <sup>2</sup>         |
| Ownership form:<br>Cadastral register<br>number:<br>Total area:<br>Area of plot:<br>Energy Class: | apartment ownership<br>62510:127:0002<br>30.00 m <sup>2</sup><br>0.00 m <sup>2</sup><br>none |

## Additional info

balcony, cable TV, furniture, internet, stairwell locked, strip flooring, shower, furnished kitchen, open kitchen, high ceilings

Information

## apartment, Pikk 16

Pikk 16-2

apartment, Pikk 16