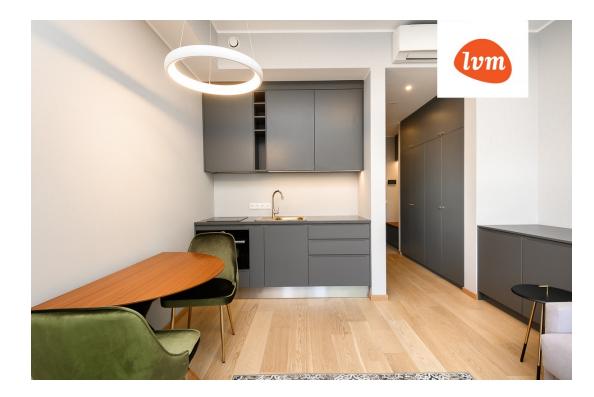

## Additional info

balcony, cable TV, furniture, internet, stairwell locked, strip flooring, shower, furnished kitchen, open kitchen, high ceilings

Information