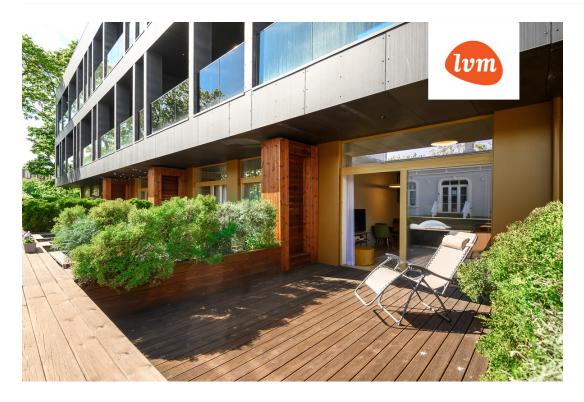

## Additional info

balcony, cable TV, furniture, internet, stairwell locked, strip flooring, shower, furnished kitchen, open kitchen, high ceilings

Information