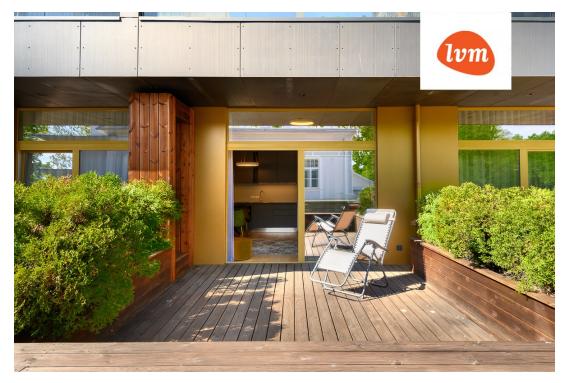

117 000 €

| Object ID:                                                                                        | 203611                                                                                       |
|---------------------------------------------------------------------------------------------------|----------------------------------------------------------------------------------------------|
| Transaction:                                                                                      | Sale, apartment                                                                              |
| County:                                                                                           | Pärnu maakond                                                                                |
| City/county:                                                                                      | Pärnu linn Kesklinn                                                                          |
| Floor:                                                                                            | 2                                                                                            |
| Number of rooms:                                                                                  | 1                                                                                            |
| Type of heating:                                                                                  | central heating, hydronicunderfloorheating, air-<br>conditioning                             |
| Year of construction:                                                                             | 2020                                                                                         |
|                                                                                                   |                                                                                              |
| Readiness:                                                                                        | New building project                                                                         |
| Readiness:<br>Ownership form:                                                                     | New building project<br>apartment ownership                                                  |
|                                                                                                   | •••                                                                                          |
| Ownership form:<br>Cadastral register                                                             | apartment ownership                                                                          |
| Ownership form:<br>Cadastral register<br>number:                                                  | apartment ownership<br>62510:127:0002                                                        |
| Ownership form:<br>Cadastral register<br>number:<br>Total area:                                   | apartment ownership<br>62510:127:0002<br>30.00 m <sup>2</sup>                                |
| Ownership form:<br>Cadastral register<br>number:<br>Total area:<br>Area of plot:                  | apartment ownership<br>62510:127:0002<br>30.00 m <sup>2</sup><br>0.00 m <sup>2</sup>         |
| Ownership form:<br>Cadastral register<br>number:<br>Total area:<br>Area of plot:<br>Energy Class: | apartment ownership<br>62510:127:0002<br>30.00 m <sup>2</sup><br>0.00 m <sup>2</sup><br>none |

## Additional info

balcony, cable TV, furniture, internet, stairwell locked, strip flooring, shower, furnished kitchen, open kitchen, high ceilings

Information

## apartment, Pikk 16

Pikk 16-2

apartment, Pikk 16