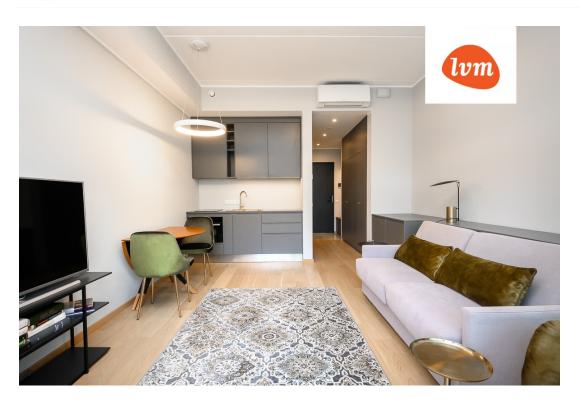

## Additional info

balcony, cable TV, furniture, internet, stairwell locked, strip flooring, shower, furnished kitchen, open kitchen, high ceilings

Information