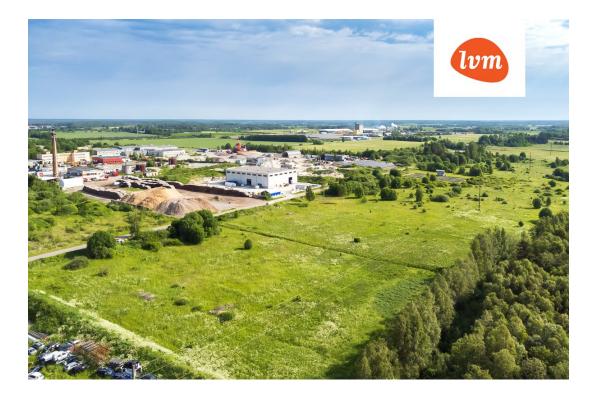

|                            |                         | Additional info                                                                                                                                                                                                                                                                                                        |
|----------------------------|-------------------------|------------------------------------------------------------------------------------------------------------------------------------------------------------------------------------------------------------------------------------------------------------------------------------------------------------------------|
| Object ID:                 | 203656                  |                                                                                                                                                                                                                                                                                                                        |
| Transaction:               | Sale,                   | Information                                                                                                                                                                                                                                                                                                            |
| County:                    | Pärnu maakond           | Industrial Land for Sale in Sauga, Tori Municipality – a strategically located property ideal for a busin in need of space for production, warehousing, or logistics operations.                                                                                                                                       |
| City/county:               | Tori vald Sauga alevik  |                                                                                                                                                                                                                                                                                                                        |
| Ownership form:            | registered immovable    | The plot is situated just outside the Pärnu city limits, offering quick access to the city and major<br>highways. At the same time, it remains away from the congestion of urban traffic, allowing for a quiet<br>working environment and greater flexibility of use – a perfect balance between convenience and priva |
| Cadastral register number: | 80901:001:1069          |                                                                                                                                                                                                                                                                                                                        |
| Total area:                | 14436.00 m <sup>2</sup> | A Future-Oriented Location at the Heart of Logistics and Business                                                                                                                                                                                                                                                      |
| Area of plot:              | 14436.00 m <sup>2</sup> |                                                                                                                                                                                                                                                                                                                        |
| Sale price:                | 118 100 €               | Located on Tehnika Street in Sauga, this industrial land lies in a rapidly developing area where currer<br>business potential meets future infrastructure. Two major European transport corridors are nearby - V                                                                                                       |
| Price per m <sup>2</sup> : | 8 €                     | Baltica (E67) and the planned Rail Baltica route – creating ideal conditions for the fast and versatile                                                                                                                                                                                                                |

## Real estate agent

triin.volens@lvm.ee +37256661017

Baltica (E67) and the planned Rail Baltica route - creating ideal conditions for the fast and versatile movement of goods both nationally and internationally.

The upcoming Tootsi Rail Baltica station, currently in the planning phase, will be approximately 18 km from the property. Once completed, it will open up new opportunities for both freight and passenger transport, further enhancing the area's appeal for manufacturing and logistics companies.

In addition, proximity to Via Baltica ensures excellent road connectivity toward Tallinn, Pärnu, and Riga. As one of the most important north-south transport corridors in the Baltics, it strongly supports day-to-day logistics and cross-border trade.