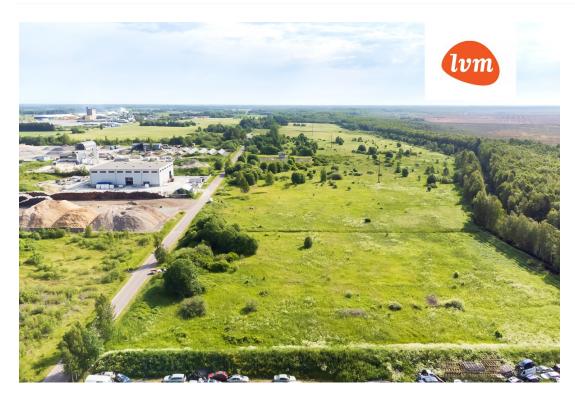

|                            |                         | Additional info                                                                                                                                                                                                                                                                                                        |
|----------------------------|-------------------------|------------------------------------------------------------------------------------------------------------------------------------------------------------------------------------------------------------------------------------------------------------------------------------------------------------------------|
| Object ID:                 | 203656                  |                                                                                                                                                                                                                                                                                                                        |
| Transaction:               | Sale,                   | Information                                                                                                                                                                                                                                                                                                            |
| County:                    | Pärnu maakond           | Industrial Land for Sale in Sauga, Tori Municipality – a strategically located property ideal for a busin in need of space for production, warehousing, or logistics operations.                                                                                                                                       |
| City/county:               | Tori vald Sauga alevik  |                                                                                                                                                                                                                                                                                                                        |
| Ownership form:            | registered immovable    | The plot is situated just outside the Pärnu city limits, offering quick access to the city and major<br>highways. At the same time, it remains away from the congestion of urban traffic, allowing for a quiet<br>working environment and greater flexibility of use – a perfect balance between convenience and priva |
| Cadastral register number: | 80901:001:1069          |                                                                                                                                                                                                                                                                                                                        |
| Total area:                | 14436.00 m <sup>2</sup> | A Future-Oriented Location at the Heart of Logistics and Business                                                                                                                                                                                                                                                      |
| Area of plot:              | 14436.00 m <sup>2</sup> |                                                                                                                                                                                                                                                                                                                        |
| Sale price:                | 118 100 €               | Located on Tehnika Street in Sauga, this industrial land lies in a rapidly developing area where currer<br>business potential meets future infrastructure. Two major European transport corridors are nearby - V                                                                                                       |
| Price per m <sup>2</sup> : | 8 €                     | Baltica (E67) and the planned Rail Baltica route – creating ideal conditions for the fast and versatile                                                                                                                                                                                                                |

## Real estate agent

triin.volens@lvm.ee +37256661017

Baltica (E67) and the planned Rail Baltica route - creating ideal conditions for the fast and versatile movement of goods both nationally and internationally.

The upcoming Tootsi Rail Baltica station, currently in the planning phase, will be approximately 18 km from the property. Once completed, it will open up new opportunities for both freight and passenger transport, further enhancing the area's appeal for manufacturing and logistics companies.

In addition, proximity to Via Baltica ensures excellent road connectivity toward Tallinn, Pärnu, and Riga. As one of the most important north-south transport corridors in the Baltics, it strongly supports day-to-day logistics and cross-border trade.