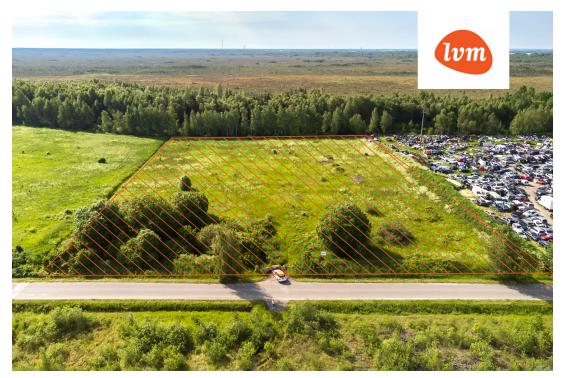

|                            |                         | Additional info                                                                                                                                                                                                                                                                                                        |
|----------------------------|-------------------------|------------------------------------------------------------------------------------------------------------------------------------------------------------------------------------------------------------------------------------------------------------------------------------------------------------------------|
| Object ID:                 | 203656                  |                                                                                                                                                                                                                                                                                                                        |
| Transaction:               | Sale,                   | Information                                                                                                                                                                                                                                                                                                            |
| County:                    | Pärnu maakond           | Industrial Land for Sale in Sauga, Tori Municipality – a strategically located property ideal for a busin in need of space for production, warehousing, or logistics operations.                                                                                                                                       |
| City/county:               | Tori vald Sauga alevik  |                                                                                                                                                                                                                                                                                                                        |
| Ownership form:            | registered immovable    | The plot is situated just outside the Pärnu city limits, offering quick access to the city and major<br>highways. At the same time, it remains away from the congestion of urban traffic, allowing for a quiet<br>working environment and greater flexibility of use – a perfect balance between convenience and priva |
| Cadastral register number: | 80901:001:1069          |                                                                                                                                                                                                                                                                                                                        |
| Total area:                | 14436.00 m <sup>2</sup> | A Future-Oriented Location at the Heart of Logistics and Business                                                                                                                                                                                                                                                      |
| Area of plot:              | 14436.00 m <sup>2</sup> |                                                                                                                                                                                                                                                                                                                        |
| Sale price:                | 118 100 €               | Located on Tehnika Street in Sauga, this industrial land lies in a rapidly developing area where currer<br>business potential meets future infrastructure. Two major European transport corridors are nearby - V                                                                                                       |
| Price per m <sup>2</sup> : | 8 €                     | Baltica (E67) and the planned Rail Baltica route – creating ideal conditions for the fast and versatile                                                                                                                                                                                                                |

## , Tehnika 8

111