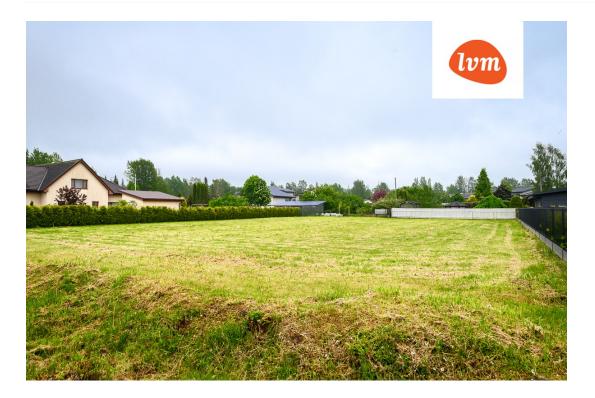

Ownership form: registered immovable Cadastral register number: 56801:007:0085 Total area: 0.00 m<sup>2</sup>

1601.00 m<sup>2</sup> Area of plot: 65 900 € Sale price: 41 € Price per m2:

Your future home awaits in a quiet, green residential area where mornings begin with birdsong and children can safely walk to school.

Everything essential is just minutes away – schools, kindergartens, shops, and sports facilities. Pärnu city centre is only a 10-minute drive, yet you can enjoy a true sense of home in peaceful surroundings.