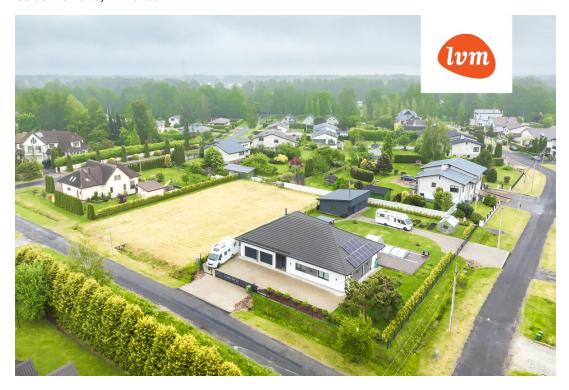

Ownership form: registered immovable Cadastral register number: 56801:007:0085 Total area: 0.00 m<sup>2</sup>

1601.00 m<sup>2</sup> Area of plot: 65 900 € Sale price: 41 € Price per m2:

## Real estate agent

mage not found or type unknown triin.volens@lvm.ee +37256661017

Plot for Sale in the Sought-After Paikuse Area – An Ideal Place for Your Family, Where Peace, Nature, and Community Meet

The plot has an existing 3x20A electricity connection – a reliable foundation for building your family home, setting up a home office, or starting a small business.

Just a short walk away is a private marina located at the confluence of the Reiu and Pärnu rivers – perfect for boating, fishing, or simply enjoying stunning views by the water. This unique location offers a lifestyle that blends comfort with outdoor living.