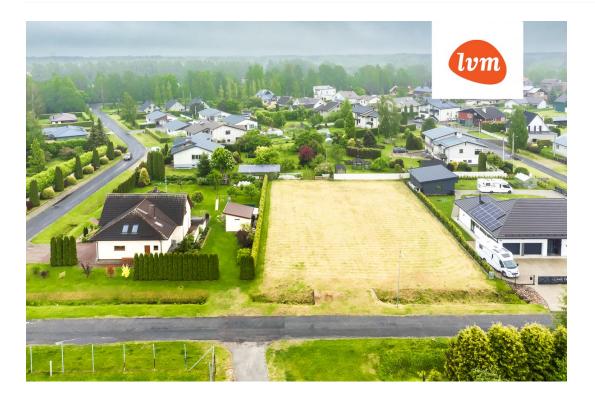

Ownership form: registered immovable Cadastral register number: 56801:007:0085 Total area: 0.00 m<sup>2</sup>

1601.00 m<sup>2</sup> Area of plot: 65 900 € Sale price: 41 € Price per m2:

## Real estate agent

mage not found or type unknown triin.volens@lvm.ee +37256661017

Plot for Sale in the Sought-After Paikuse Area – An Ideal Place for Your Family, Where Peace, Nature, and Community Meet

The plot has an existing 3x20A electricity connection – a reliable foundation for building your family home, setting up a home office, or starting a small business.

Just a short walk away is a private marina located at the confluence of the Reiu and Pärnu rivers – perfect for boating, fishing, or simply enjoying stunning views by the water. This unique location offers a lifestyle that blends comfort with outdoor living.