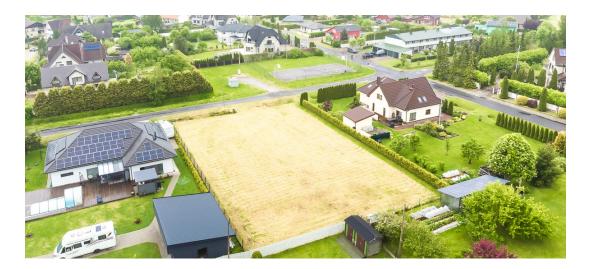

Ownership form: registered immovable Cadastral register number: 56801:007:0085 Total area: 0.00 m<sup>2</sup>

1601.00 m<sup>2</sup> Area of plot: 65 900 € Sale price: 41 € Price per m2: