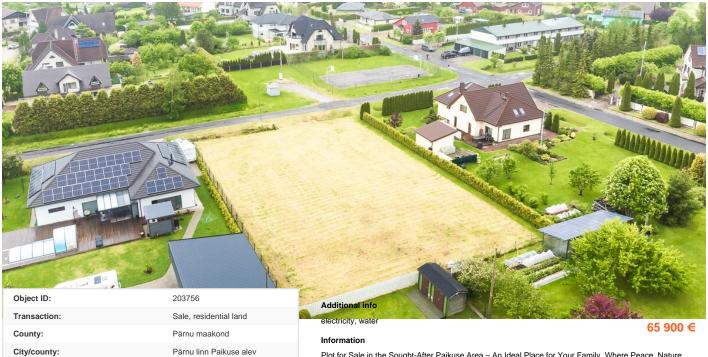

Ownership form: registered immovable Cadastral register number: 56801:007:0085 Total area: 0.00 m<sup>2</sup>

1601.00 m<sup>2</sup> Area of plot: 65 900 € Sale price: 41 € Price per m2:

## Real estate agent

mage not found or type unknown triin.volens@lvm.ee +37256661017

Plot for Sale in the Sought-After Paikuse Area – An Ideal Place for Your Family, Where Peace, Nature, and Community Meet

The plot has an existing 3x20A electricity connection – a reliable foundation for building your family home, setting up a home office, or starting a small business.

Just a short walk away is a private marina located at the confluence of the Reiu and Pärnu rivers – perfect for boating, fishing, or simply enjoying stunning views by the water. This unique location offers a lifestyle that blends comfort with outdoor living.