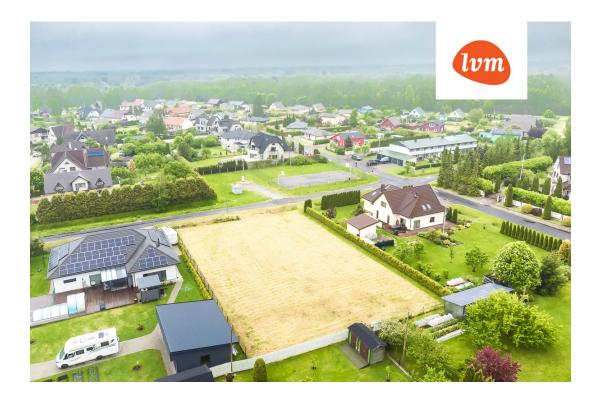

Ownership form: registered immovable Cadastral register number: 56801:007:0085 Total area: 0.00 m<sup>2</sup>

1601.00 m<sup>2</sup> Area of plot: 65 900 € Sale price: 41 € Price per m2:

## Real estate agent

mage not found or type unknown triin.volens@lvm.ee +37256661017

Plot for Sale in the Sought-After Paikuse Area – An Ideal Place for Your Family, Where Peace, Nature, and Community Meet

The plot has an existing 3x20A electricity connection – a reliable foundation for building your family home, setting up a home office, or starting a small business.

Just a short walk away is a private marina located at the confluence of the Reiu and Pärnu rivers – perfect for boating, fishing, or simply enjoying stunning views by the water. This unique location offers a lifestyle that blends comfort with outdoor living.