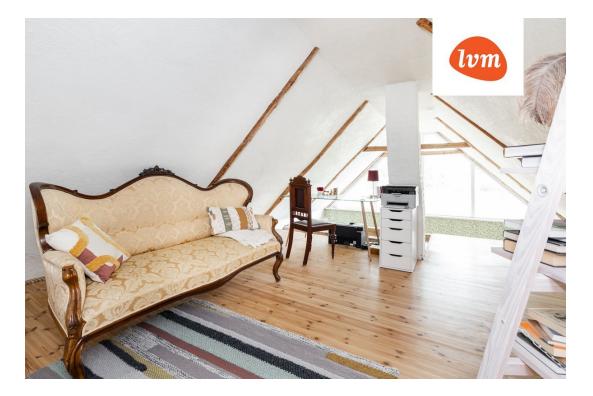

## Additional info

balcony, basement, bathtub, electricity, fireplace, Furniture available, industrial power supply, refrigerator, metal roofing, sauna, shower, washing machine, water, furnished kitchen, neighbour watch, separate rooms, open kitchen, new sewage system, separate entrance, new wiring, local water, fenced area, deep water well, auxiliary building, forest nearby