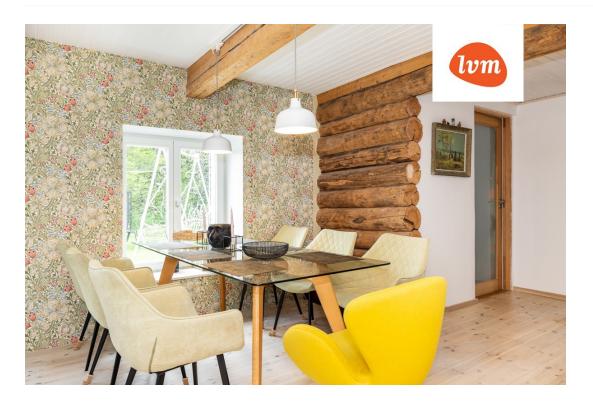

## Additional info

balcony, basement, bathtub, electricity, fireplace, Furniture available, industrial power supply, refrigerator, metal roofing, sauna, shower, washing machine, water, furnished kitchen, neighbour watch, separate rooms, open kitchen, new sewage system, separate entrance, new wiring, local water, fenced area, deep water well, auxiliary building, forest nearby