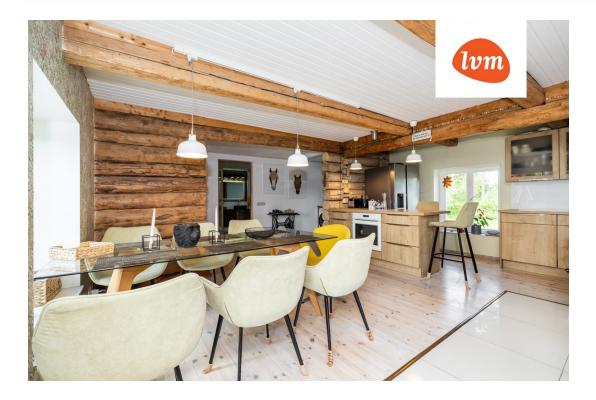

## Additional info

balcony, basement, bathtub, electricity, fireplace, Furniture available, industrial power supply, refrigerator, metal roofing, sauna, shower, washing machine, water, furnished kitchen, neighbour watch, separate rooms, open kitchen, new sewage system, separate entrance, new wiring, local water, fenced area, deep water well, auxiliary building, forest nearby

## House, Kirialliku

S