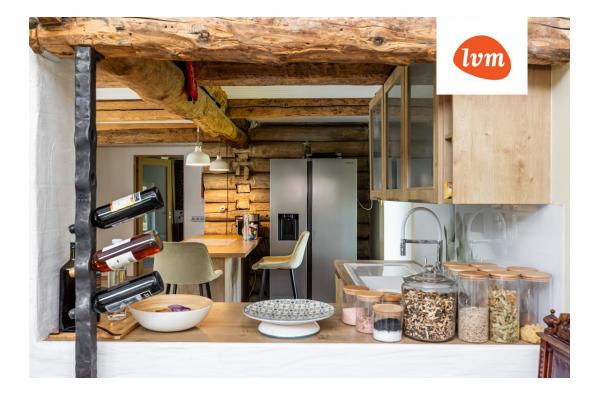

## Additional info

balcony, basement, bathtub, electricity, fireplace, Furniture available, industrial power supply, refrigerator, metal roofing, sauna, shower, washing machine, water, furnished kitchen, neighbour watch, separate rooms, open kitchen, new sewage system, separate entrance, new wiring, local water, fenced area, deep water well, auxiliary building, forest nearby