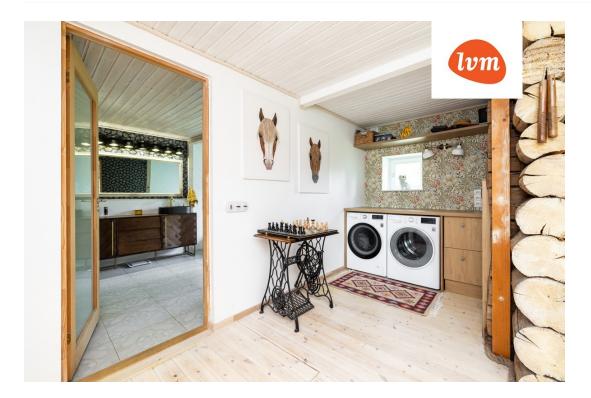

## Additional info

balcony, basement, bathtub, electricity, fireplace, Furniture available, industrial power supply, refrigerator, metal roofing, sauna, shower, washing machine, water, furnished kitchen, neighbour watch, separate rooms, open kitchen, new sewage system, separate entrance, new wiring, local water, fenced area, deep water well, auxiliary building, forest nearby