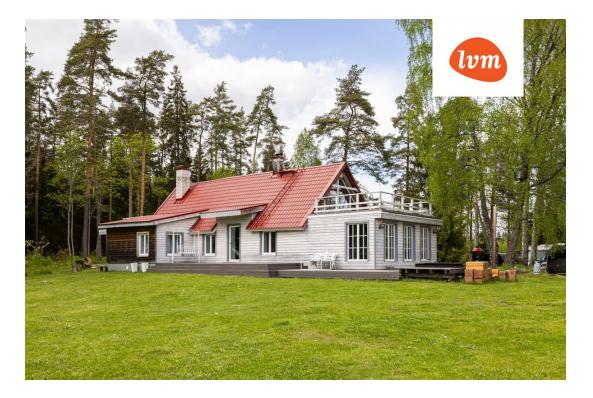

Real estate agent

Ownership form:

Cadastral register

number:

Total area:
Area of plot:

Energy Class:

Sale price:

Price per m2:



Henel Aava henel.aava@lvm.ee +37256855888

registered immovable

50401:001:2130

175.10 m<sup>2</sup>

480 000 € 2 741 €

none

40600.00 m<sup>2</sup>

## Additional info

balcony, basement, bathtub, electricity, fireplace, Furniture available, industrial power supply, refrigerator, metal roofing, sauna, shower, washing machine, water, furnished kitchen, neighbour watch, separate rooms, open kitchen, new sewage system, separate entrance, new wiring, local water, fenced area, deep water well, auxiliary building, forest nearby

## Information



## House, Kirialliku















































S