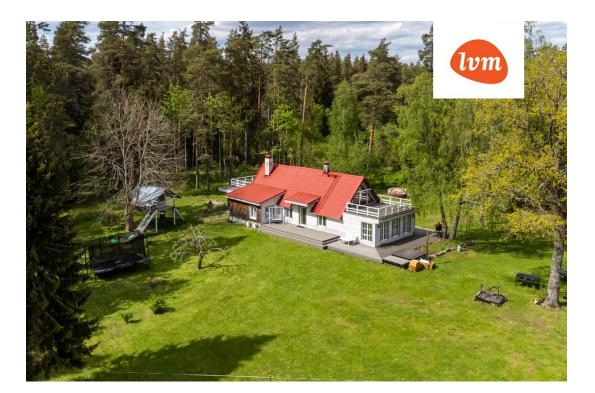

## Additional info

balcony, basement, bathtub, electricity, fireplace, Furniture available, industrial power supply, refrigerator, metal roofing, sauna, shower, washing machine, water, furnished kitchen, neighbour watch, separate rooms, open kitchen, new sewage system, separate entrance, new wiring, local water, fenced area, deep water well, auxiliary building, forest nearby

## House, Kirialliku

S