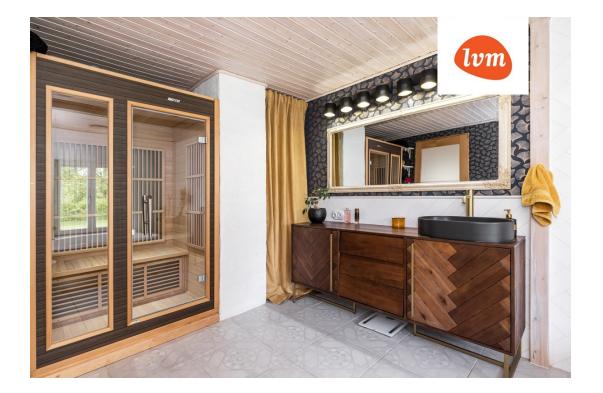

## Additional info

balcony, basement, bathtub, electricity, fireplace, Furniture available, industrial power supply, refrigerator, metal roofing, sauna, shower, washing machine, water, furnished kitchen, neighbour watch, separate rooms, open kitchen, new sewage system, separate entrance, new wiring, local water, fenced area, deep water well, auxiliary building, forest nearby