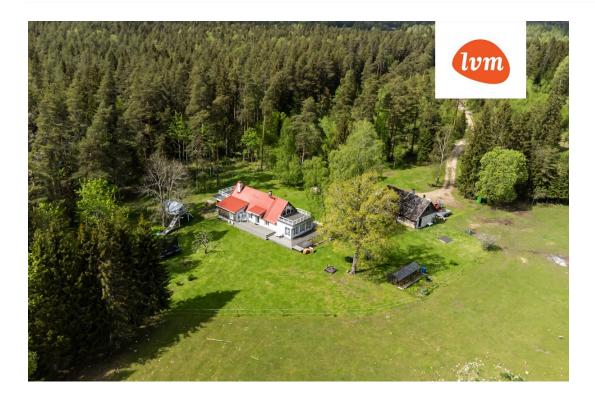

ent

Ownership form:

Cadastral register

number:

Total area:
Area of plot:

Energy Class:

Sale price:

Price per m2:



Henel Aava henel.aava@lvm.ee +37256855888

registered immovable

50401:001:2130

175.10 m<sup>2</sup>

480 000 € 2 741 €

none

40600.00 m<sup>2</sup>

## Additional info

balcony, basement, bathtub, electricity, fireplace, Furniture available, industrial power supply, refrigerator, metal roofing, sauna, shower, washing machine, water, furnished kitchen, neighbour watch, separate rooms, open kitchen, new sewage system, separate entrance, new wiring, local water, fenced area, deep water well, auxiliary building, forest nearby

## Information



## House, Kirialliku















































S