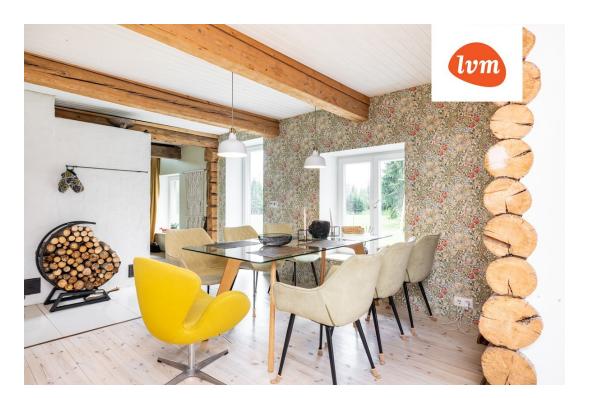

## Additional info

balcony, basement, bathtub, electricity, fireplace, Furniture available, industrial power supply, refrigerator, metal roofing, sauna, shower, washing machine, water, furnished kitchen, neighbour watch, separate rooms, open kitchen, new sewage system, separate entrance, new wiring, local water, fenced area, deep water well, auxiliary building, forest nearby