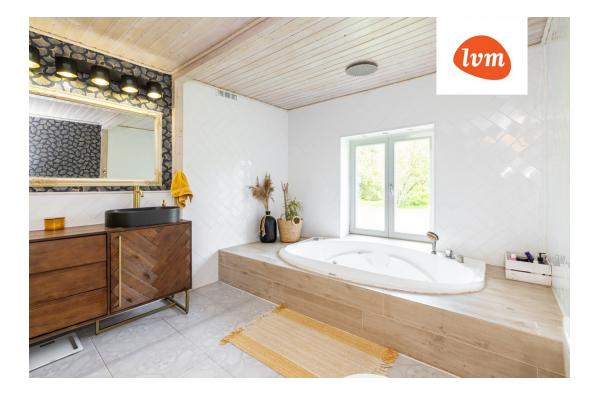

## Additional info

balcony, basement, bathtub, electricity, fireplace, Furniture available, industrial power supply, refrigerator, metal roofing, sauna, shower, washing machine, water, furnished kitchen, neighbour watch, separate rooms, open kitchen, new sewage system, separate entrance, new wiring, local water, fenced area, deep water well, auxiliary building, forest nearby