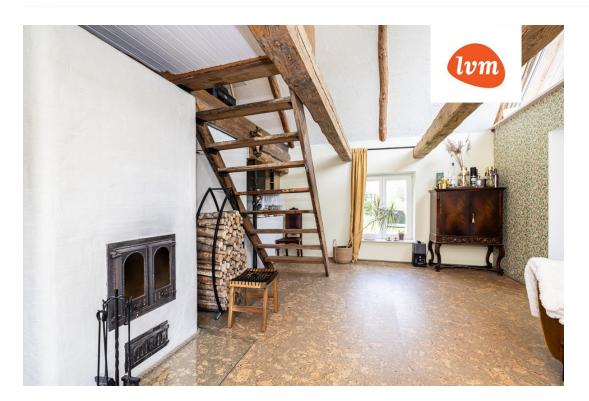

## Additional info

balcony, basement, bathtub, electricity, fireplace, Furniture available, industrial power supply, refrigerator, metal roofing, sauna, shower, washing machine, water, furnished kitchen, neighbour watch, separate rooms, open kitchen, new sewage system, separate entrance, new wiring, local water, fenced area, deep water well, auxiliary building, forest nearby