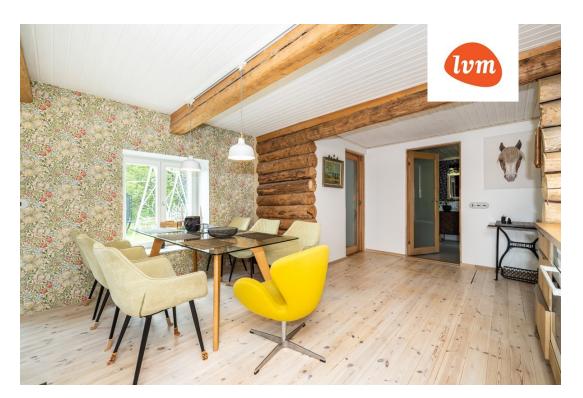

## Additional info

balcony, basement, bathtub, electricity, fireplace, Furniture available, industrial power supply, refrigerator, metal roofing, sauna, shower, washing machine, water, furnished kitchen, neighbour watch, separate rooms, open kitchen, new sewage system, separate entrance, new wiring, local water, fenced area, deep water well, auxiliary building, forest nearby

## House, Kirialliku

S