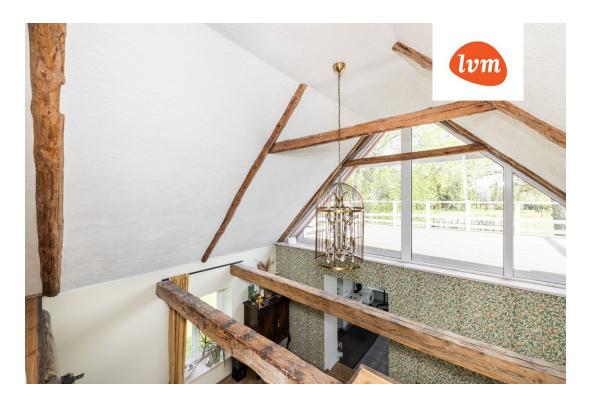

## Additional info

balcony, basement, bathtub, electricity, fireplace, Furniture available, industrial power supply, refrigerator, metal roofing, sauna, shower, washing machine, water, furnished kitchen, neighbour watch, separate rooms, open kitchen, new sewage system, separate entrance, new wiring, local water, fenced area, deep water well, auxiliary building, forest nearby