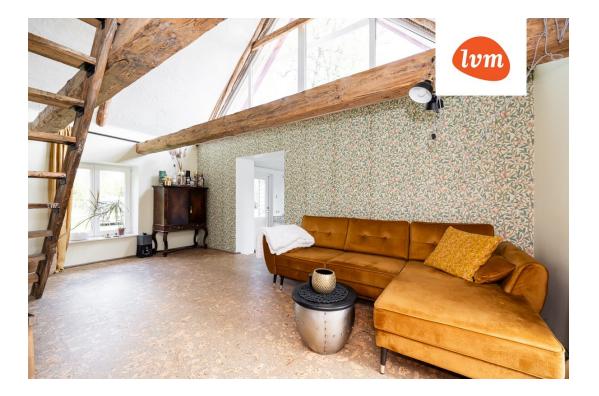

## Additional info

balcony, basement, bathtub, electricity, fireplace, Furniture available, industrial power supply, refrigerator, metal roofing, sauna, shower, washing machine, water, furnished kitchen, neighbour watch, separate rooms, open kitchen, new sewage system, separate entrance, new wiring, local water, fenced area, deep water well, auxiliary building, forest nearby