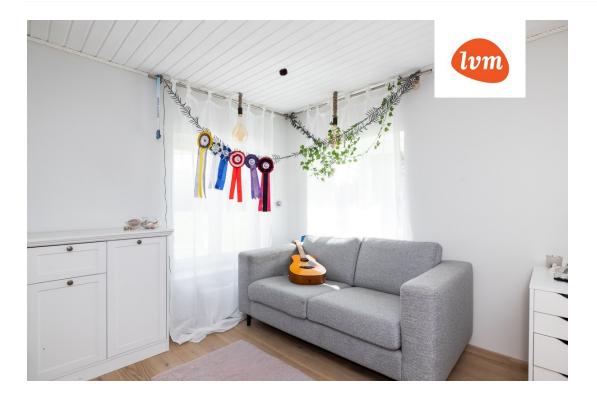

## Additional info

balcony, basement, bathtub, electricity, fireplace, Furniture available, industrial power supply, refrigerator, metal roofing, sauna, shower, washing machine, water, furnished kitchen, neighbour watch, separate rooms, open kitchen, new sewage system, separate entrance, new wiring, local water, fenced area, deep water well, auxiliary building, forest nearby