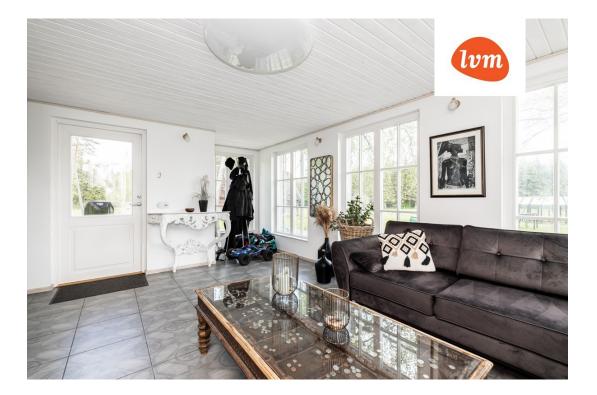

## Additional info

balcony, basement, bathtub, electricity, fireplace, Furniture available, industrial power supply, refrigerator, metal roofing, sauna, shower, washing machine, water, furnished kitchen, neighbour watch, separate rooms, open kitchen, new sewage system, separate entrance, new wiring, local water, fenced area, deep water well, auxiliary building, forest nearby