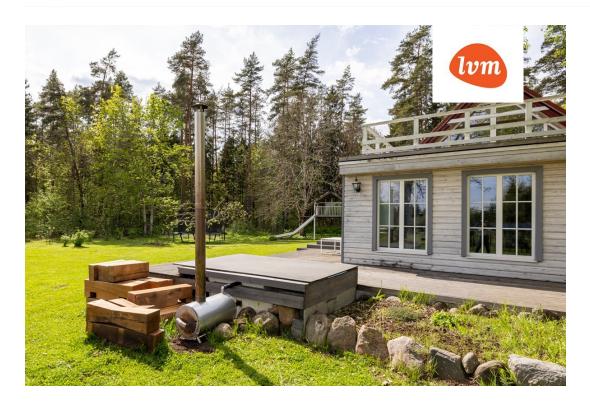

## Additional info

balcony, basement, bathtub, electricity, fireplace, Furniture available, industrial power supply, refrigerator, metal roofing, sauna, shower, washing machine, water, furnished kitchen, neighbour watch, separate rooms, open kitchen, new sewage system, separate entrance, new wiring, local water, fenced area, deep water well, auxiliary building, forest nearby