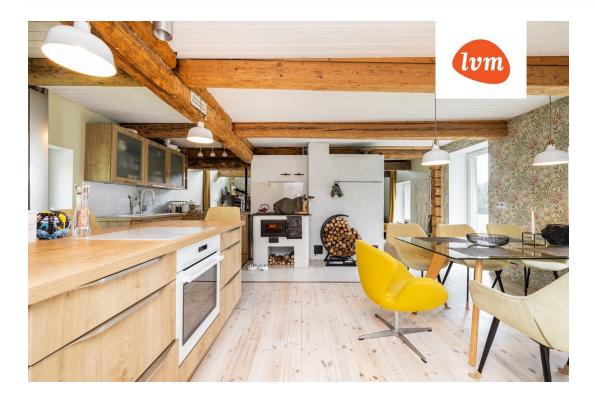

## Additional info

balcony, basement, bathtub, electricity, fireplace, Furniture available, industrial power supply, refrigerator, metal roofing, sauna, shower, washing machine, water, furnished kitchen, neighbour watch, separate rooms, open kitchen, new sewage system, separate entrance, new wiring, local water, fenced area, deep water well, auxiliary building, forest nearby

## House, Kirialliku

S