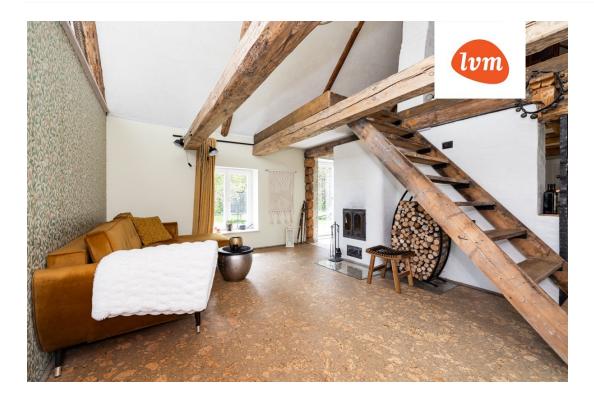

## Additional info

balcony, basement, bathtub, electricity, fireplace, Furniture available, industrial power supply, refrigerator, metal roofing, sauna, shower, washing machine, water, furnished kitchen, neighbour watch, separate rooms, open kitchen, new sewage system, separate entrance, new wiring, local water, fenced area, deep water well, auxiliary building, forest nearby