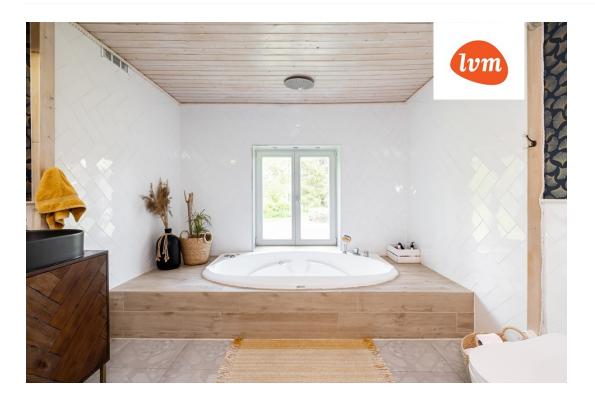

## Additional info

balcony, basement, bathtub, electricity, fireplace, Furniture available, industrial power supply, refrigerator, metal roofing, sauna, shower, washing machine, water, furnished kitchen, neighbour watch, separate rooms, open kitchen, new sewage system, separate entrance, new wiring, local water, fenced area, deep water well, auxiliary building, forest nearby