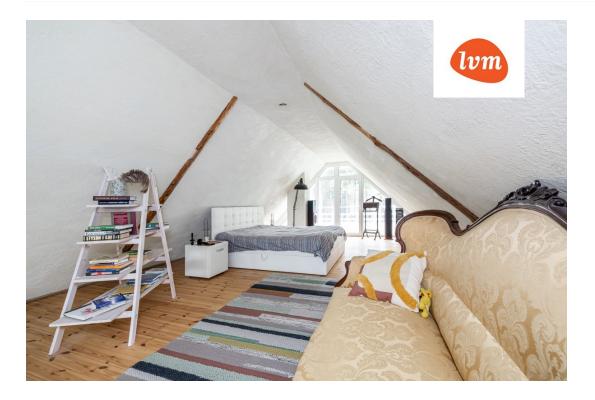

## Additional info

balcony, basement, bathtub, electricity, fireplace, Furniture available, industrial power supply, refrigerator, metal roofing, sauna, shower, washing machine, water, furnished kitchen, neighbour watch, separate rooms, open kitchen, new sewage system, separate entrance, new wiring, local water, fenced area, deep water well, auxiliary building, forest nearby