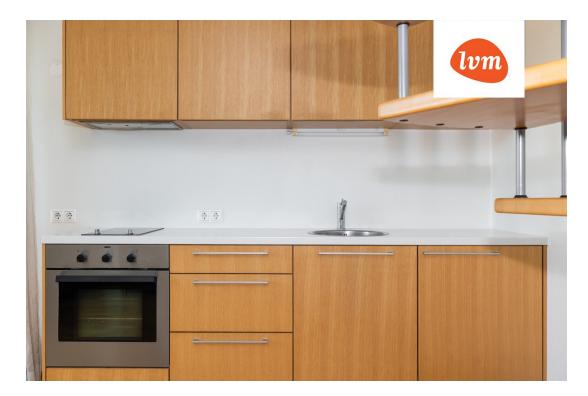

## Layout:

1st floor: Open-plan kitchen-living room, hallway, bathroom/WC 2nd floor: Bedroom