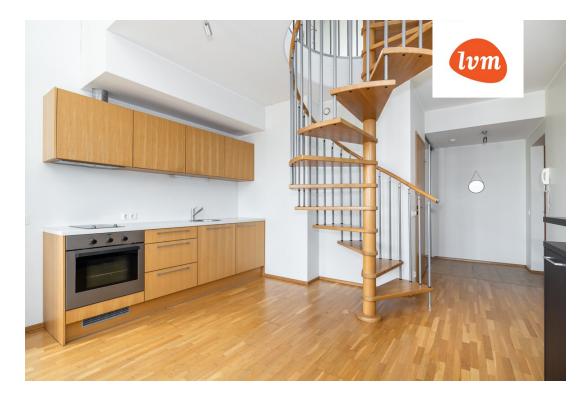

Spacious, bright, and two-level apartment on the border of Kalamaja and Noblessner. The apartment 0 € offers sea views and is move-in ready!

| Apartment: |
|------------|
|            |

- Sea view - Two levels

- High ceilings in the living room (5 meters)

- Bathtub

- Gas heating (central system, building's private boiler room), electric underfloor heating in the bathroom - Furniture included

\*The apartment comes with a locked storage room on the 1st floor. Free parking in front of the building.

## Layout:

1st floor: Open-plan kitchen-living room, hallway, bathroom/WC 2nd floor: Bedroom