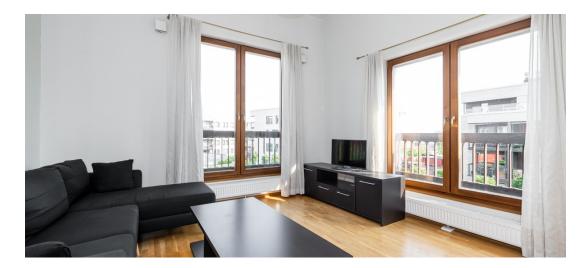

Spacious, bright, and two-level apartment on the border of Kalamaja and Noblessner. The apartment 0 € offers sea views and is move-in ready!

| Apartment: |
|------------|
|            |

- Sea view - Two levels

- High ceilings in the living room (5 meters)

- Bathtub

- Gas heating (central system, building's private boiler room), electric underfloor heating in the bathroom - Furniture included

\*The apartment comes with a locked storage room on the 1st floor. Free parking in front of the building.

## Layout:

1st floor: Open-plan kitchen-living room, hallway, bathroom/WC 2nd floor: Bedroom