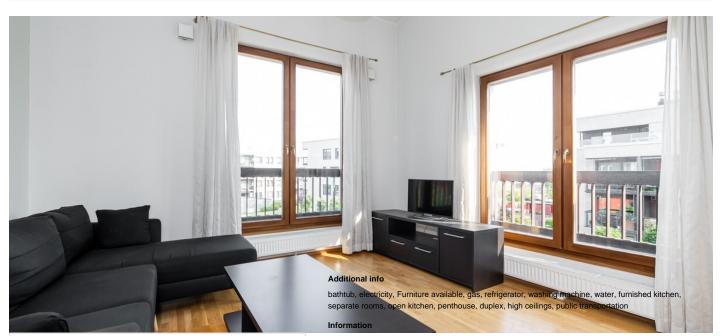

- High ceilings in the living room (5 meters)

- Bathtub

- Gas heating (central system, building's private boiler room), electric underfloor heating in the bathroom - Furniture included

\*The apartment comes with a locked storage room on the 1st floor. Free parking in front of the building.

## Layout:

1st floor: Open-plan kitchen-living room, hallway, bathroom/WC 2nd floor: Bedroom