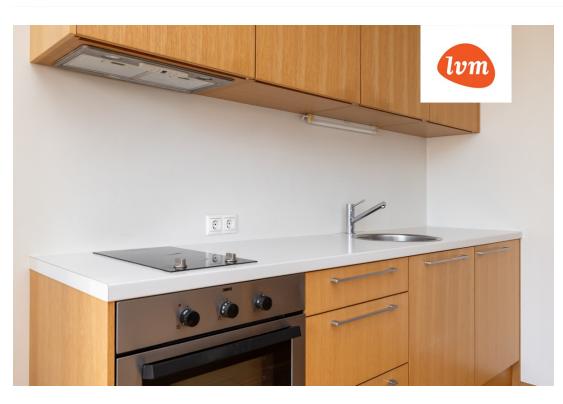

## Layout:

1st floor: Open-plan kitchen-living room, hallway, bathroom/WC 2nd floor: Bedroom