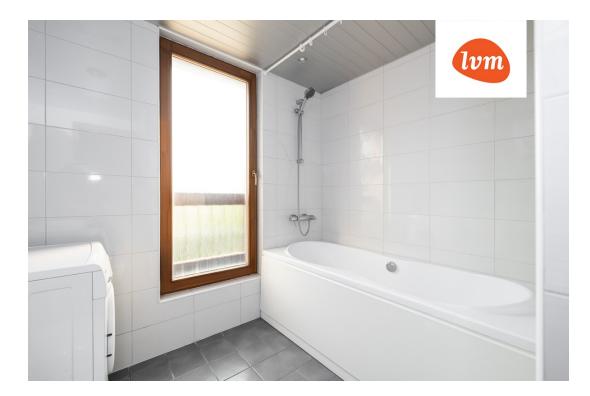

- High ceilings in the living room (5 meters)

- Bathtub

- Gas heating (central system, building's private boiler room), electric underfloor heating in the bathroom - Furniture included

\*The apartment comes with a locked storage room on the 1st floor. Free parking in front of the building.