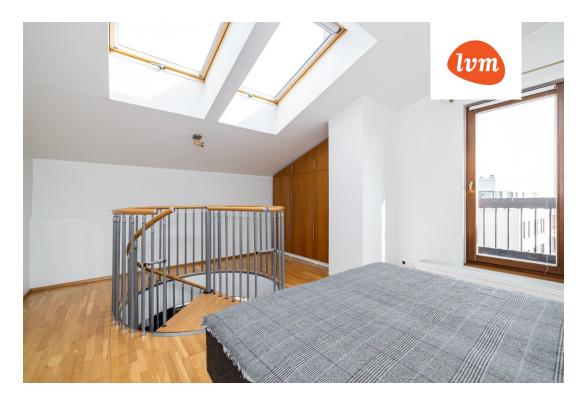

## Layout:

1st floor: Open-plan kitchen-living room, hallway, bathroom/WC 2nd floor: Bedroom