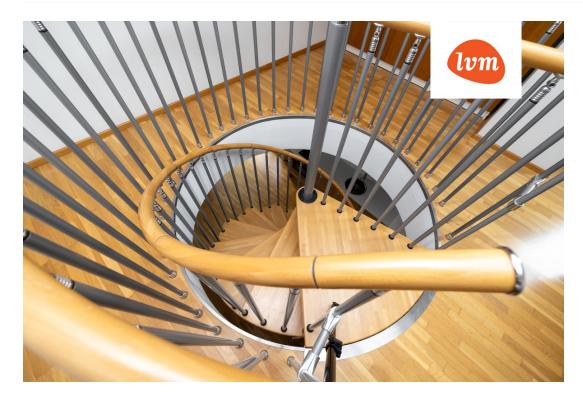

- High ceilings in the living room (5 meters)

- Bathtub

- Gas heating (central system, building's private boiler room), electric underfloor heating in the bathroom - Furniture included

\*The apartment comes with a locked storage room on the 1st floor. Free parking in front of the building.

## Layout:

1st floor: Open-plan kitchen-living room, hallway, bathroom/WC 2nd floor: Bedroom