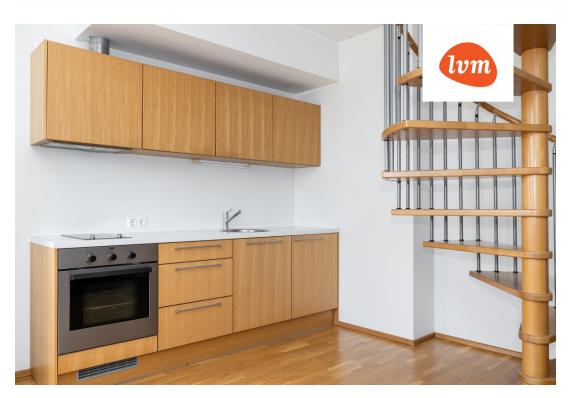

## Layout:

1st floor: Open-plan kitchen-living room, hallway, bathroom/WC 2nd floor: Bedroom