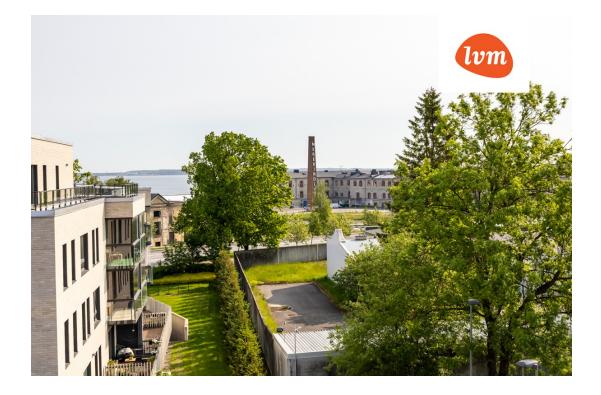

#### Location:

Prime location - only 100 m from the sea! Excellent public transport connections - Lennusadam stop, bus no. 73.

Let's schedule a viewing!

| City/county:               | Tallinn Põhja-Tallinna linnaosa |
|----------------------------|---------------------------------|
| Floor:                     | 3                               |
| Number of rooms:           | 2                               |
| Type of heating:           | gas heating, central heating    |
| Year of construction:      | 2008                            |
| Readiness:                 | Completed                       |
| Ownership form:            | apartment ownership             |
| Cadastral register number: | 78408:801:0159                  |
| Total area:                | 54.00 m <sup>2</sup>            |
| Area of plot:              | 0.00 m <sup>2</sup>             |
| Sale price:                | 226 000 €                       |
| Price per m <sup>2</sup> : | 4 185 €                         |