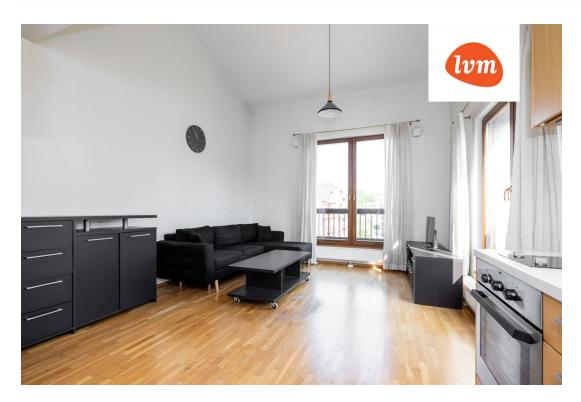

- High ceilings in the living room (5 meters)

- Bathtub

- Gas heating (central system, building's private boiler room), electric underfloor heating in the bathroom - Furniture included

\*The apartment comes with a locked storage room on the 1st floor. Free parking in front of the building.

## Layout:

1st floor: Open-plan kitchen-living room, hallway, bathroom/WC 2nd floor: Bedroom