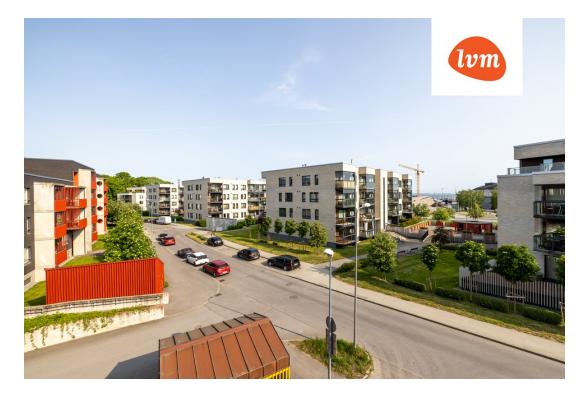

## Building:

The building was constructed in 2008. Active and well-functioning housing association. Shared playground in the courtyard.

Developer: YIT Ehitus Architect: Eek & Mutso

#### Location:

Prime location - only 100 m from the sea! Excellent public transport connections - Lennusadam stop, bus no. 73.

Let's schedule a viewing!

| City/county:               | Tallinn Põhja-Tallinna linnaosa |
|----------------------------|---------------------------------|
| Floor:                     | 3                               |
| Number of rooms:           | 2                               |
| Type of heating:           | gas heating, central heating    |
| Year of construction:      | 2008                            |
| Readiness:                 | Completed                       |
| Ownership form:            | apartment ownership             |
| Cadastral register number: | 78408:801:0159                  |
| Total area:                | 54.00 m <sup>2</sup>            |
| Area of plot:              | 0.00 m <sup>2</sup>             |
| Sale price:                | 226 000 €                       |
| Price per m <sup>2</sup> : | 4 185 €                         |