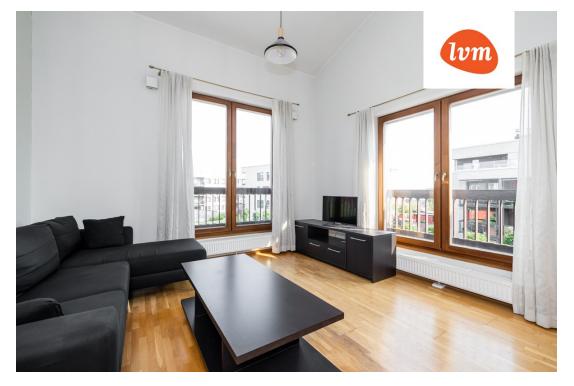

- High ceilings in the living room (5 meters)

- Bathtub

- Gas heating (central system, building's private boiler room), electric underfloor heating in the bathroom - Furniture included

\*The apartment comes with a locked storage room on the 1st floor. Free parking in front of the building.

## Layout:

1st floor: Open-plan kitchen-living room, hallway, bathroom/WC 2nd floor: Bedroom