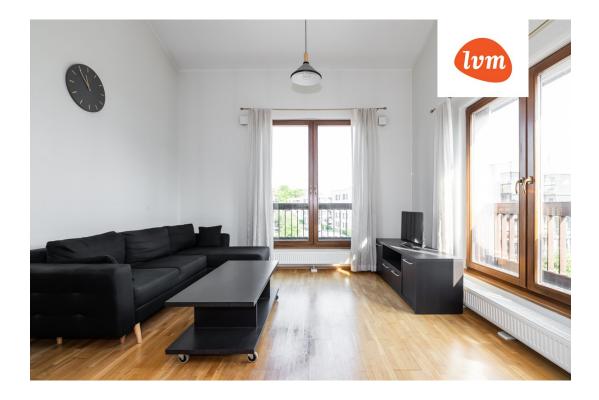

- High ceilings in the living room (5 meters)

- Bathtub

- Gas heating (central system, building's private boiler room), electric underfloor heating in the bathroom - Furniture included

\*The apartment comes with a locked storage room on the 1st floor. Free parking in front of the building.

## Layout:

1st floor: Open-plan kitchen-living room, hallway, bathroom/WC 2nd floor: Bedroom