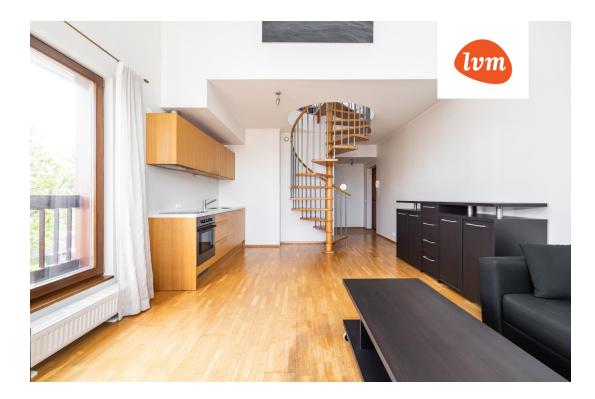

Spacious, bright, and two-level apartment on the border of Kalamaja and Noblessner. The apartment 0 € offers sea views and is move-in ready!

| Apartment: |
|------------|
|            |

- Sea view - Two levels

- High ceilings in the living room (5 meters)

- Bathtub

- Gas heating (central system, building's private boiler room), electric underfloor heating in the bathroom - Furniture included

\*The apartment comes with a locked storage room on the 1st floor. Free parking in front of the building.

## Layout:

1st floor: Open-plan kitchen-living room, hallway, bathroom/WC 2nd floor: Bedroom