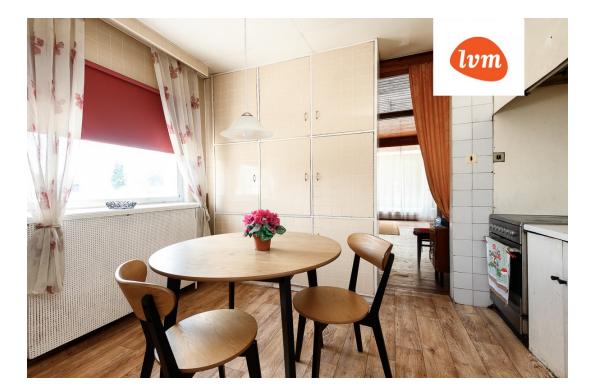

## Additional info

balcony, hot-water boiler, Garage, rolled roofing, sauna, shower, separate WC, separate rooms, open kitchen, high ceilings, wall cabinets, central water, public transportation

Information