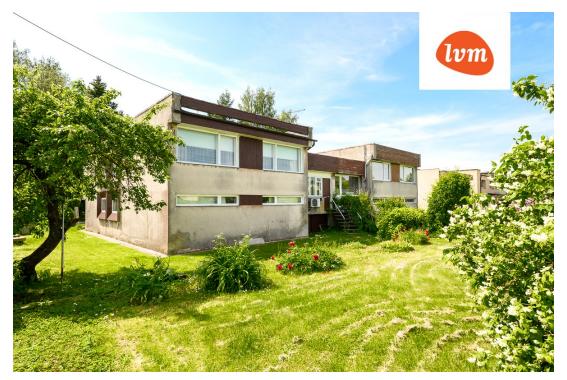

139 000 €



County: Pärnu maakond City/county: Pärnu linn Raeküla central heating, solid fuel, combined, air source heat pump Type of heating: Year of construction: 1977 Readiness: Completed Ownership form: registered immovable Cadastral register 62508:025:8110 number: 195.60 m<sup>2</sup> Total area: 600.00 m<sup>2</sup> Area of plot: 139 000 € Sale price: 711€ Price per m<sup>2</sup>:

## Real estate agent



Lea Aniste lea.aniste@lvm.ee +37256853500

## Additional info

balcony, hot-water boiler, Garage, rolled roofing, sauna, shower, separate WC, separate rooms, open kitchen, high ceilings, wall cabinets, central water, public transportation

Information



## House, Salme



**Salme 18** I korrus

lvm kinnisvara





**Salme 18** põhikorrus