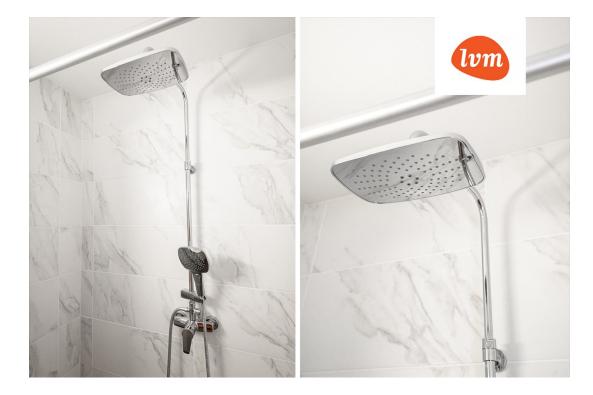

## Additional info

balcony, hot-water boiler, Garage, rolled roofing, sauna, shower, separate WC, separate rooms, open kitchen, high ceilings, wall cabinets, central water, public transportation

Information