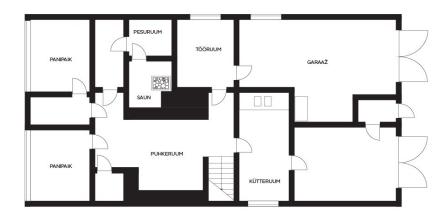

139 000 €



County: Pärnu maakond City/county: Pärnu linn Raeküla central heating, solid fuel, combined, air source heat pump Type of heating: Year of construction: 1977 Readiness: Completed Ownership form: registered immovable Cadastral register 62508:025:8110 number: 195.60 m<sup>2</sup> Total area: 600.00 m<sup>2</sup> Area of plot: 139 000 € Sale price: 711€ Price per m<sup>2</sup>:

## Real estate agent



Lea Aniste lea.aniste@lvm.ee +37256853500

## Additional info

balcony, hot-water boiler, Garage, rolled roofing, sauna, shower, separate WC, separate rooms, open kitchen, high ceilings, wall cabinets, central water, public transportation

Information



## House, Salme



**Salme 18** I korrus

lvm kinnisvara





**Salme 18** põhikorrus