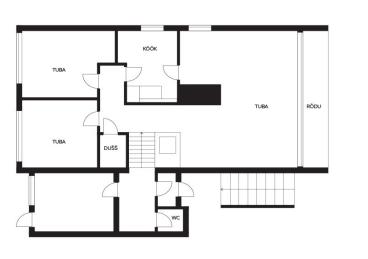

139 000 €



County: Pärnu maakond City/county: Pärnu linn Raeküla central heating, solid fuel, combined, air source heat pump Type of heating: Year of construction: 1977 Readiness: Completed Ownership form: registered immovable Cadastral register 62508:025:8110 number: 195.60 m<sup>2</sup> Total area: 600.00 m<sup>2</sup> Area of plot: 139 000 € Sale price: 711€ Price per m<sup>2</sup>:

## Real estate agent



Lea Aniste lea.aniste@lvm.ee +37256853500

## Additional info

balcony, hot-water boiler, Garage, rolled roofing, sauna, shower, separate WC, separate rooms, open kitchen, high ceilings, wall cabinets, central water, public transportation

Information



## House, Salme



**Salme 18** I korrus

lvm kinnisvara





**Salme 18** põhikorrus