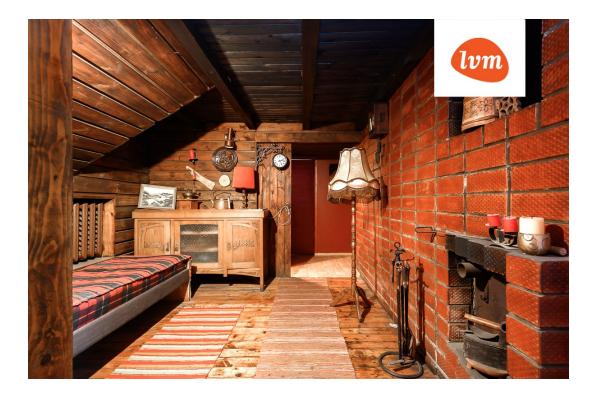

## Additional info

balcony, hot-water boiler, Garage, rolled roofing, sauna, shower, separate WC, separate rooms, open kitchen, high ceilings, wall cabinets, central water, public transportation

Information