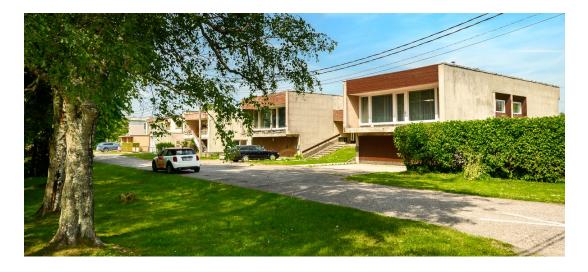

139 000 €

County: Pärnu maakond City/county: Pärnu linn Raeküla central heating, solid fuel, combined, air source heat pump Type of heating: Year of construction: 1977 Readiness: Completed Ownership form: registered immovable Cadastral register 62508:025:8110 number: 195.60 m<sup>2</sup> Total area: 600.00 m<sup>2</sup> Area of plot: 139 000 € Sale price: 711€ Price per m<sup>2</sup>:

## Additional info

balcony, hot-water boiler, Garage, rolled roofing, sauna, shower, separate WC, separate rooms, open kitchen, high ceilings, wall cabinets, central water, public transportation

Information