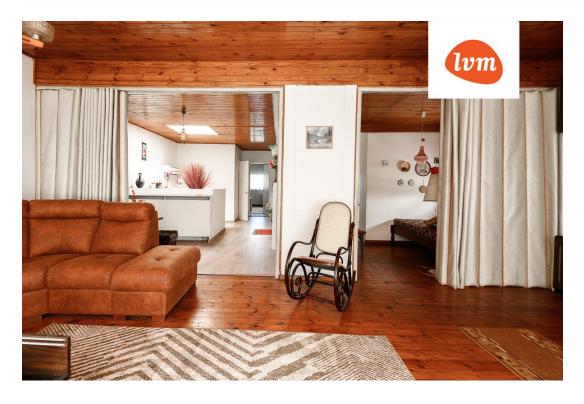

## Additional info

balcony, hot-water boiler, Garage, rolled roofing, sauna, shower, separate WC, separate rooms, open kitchen, high ceilings, wall cabinets, central water, public transportation

Information