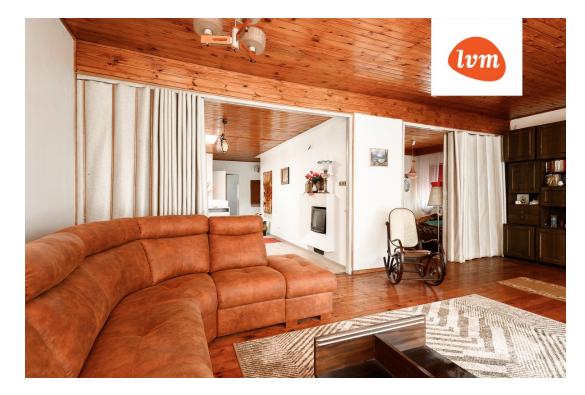

## Additional info

balcony, hot-water boiler, Garage, rolled roofing, sauna, shower, separate WC, separate rooms, open kitchen, high ceilings, wall cabinets, central water, public transportation

Information