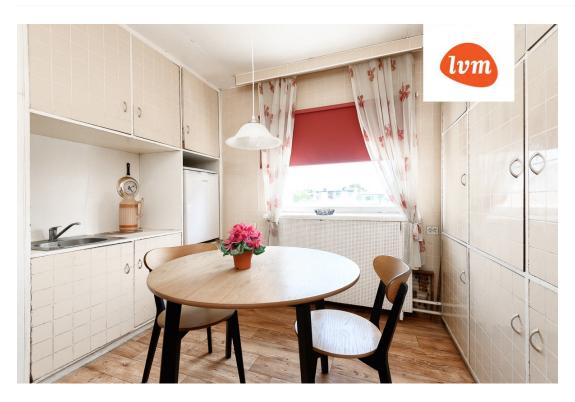

## Additional info

balcony, hot-water boiler, Garage, rolled roofing, sauna, shower, separate WC, separate rooms, open kitchen, high ceilings, wall cabinets, central water, public transportation

Information