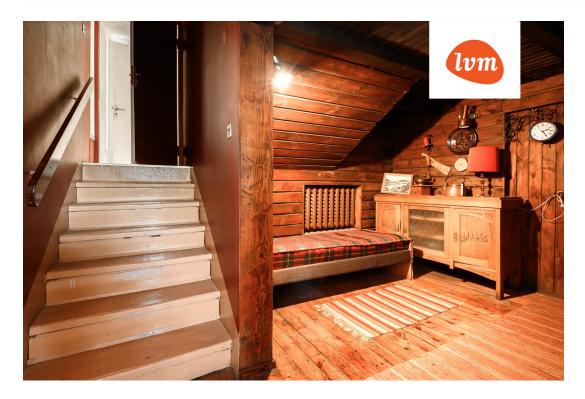

## Additional info

balcony, hot-water boiler, Garage, rolled roofing, sauna, shower, separate WC, separate rooms, open kitchen, high ceilings, wall cabinets, central water, public transportation

Information