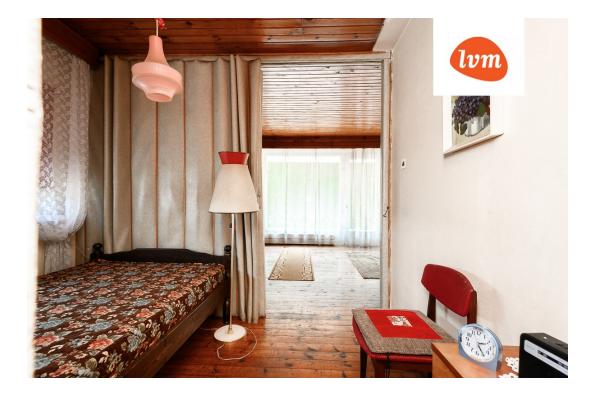

## Additional info

balcony, hot-water boiler, Garage, rolled roofing, sauna, shower, separate WC, separate rooms, open kitchen, high ceilings, wall cabinets, central water, public transportation

Information