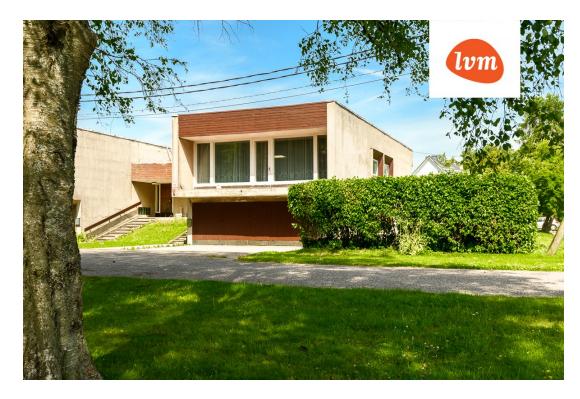

139 000 €

County: Pärnu maakond City/county: Pärnu linn Raeküla central heating, solid fuel, combined, air source heat pump Type of heating: Year of construction: 1977 Readiness: Completed Ownership form: registered immovable Cadastral register 62508:025:8110 number: 195.60 m<sup>2</sup> Total area: 600.00 m<sup>2</sup> Area of plot: 139 000 € Sale price: 711€ Price per m<sup>2</sup>:

## Additional info

balcony, hot-water boiler, Garage, rolled roofing, sauna, shower, separate WC, separate rooms, open kitchen, high ceilings, wall cabinets, central water, public transportation

Information