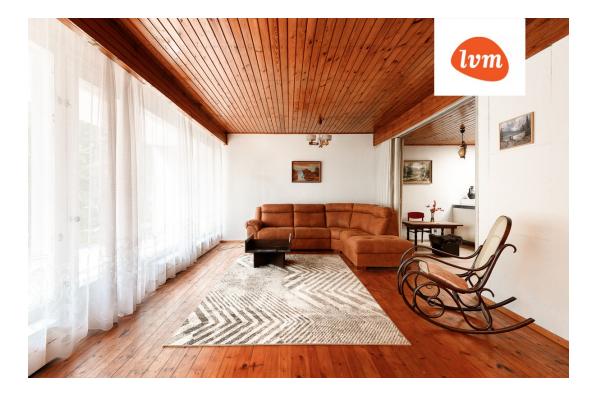

## Additional info

balcony, hot-water boiler, Garage, rolled roofing, sauna, shower, separate WC, separate rooms, open kitchen, high ceilings, wall cabinets, central water, public transportation

Information