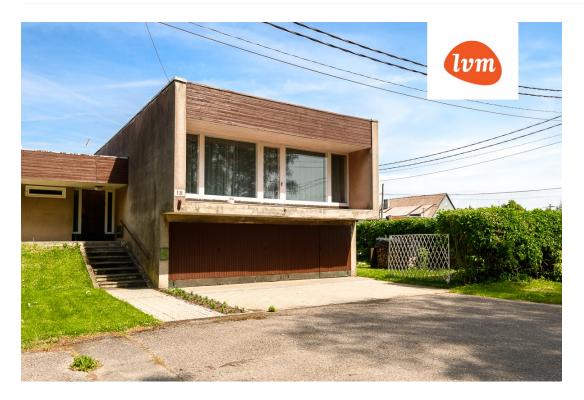

139 000 €

County: Pärnu maakond City/county: Pärnu linn Raeküla central heating, solid fuel, combined, air source heat pump Type of heating: Year of construction: 1977 Readiness: Completed Ownership form: registered immovable Cadastral register 62508:025:8110 number: 195.60 m<sup>2</sup> Total area: 600.00 m<sup>2</sup> Area of plot: 139 000 € Sale price: 711€ Price per m<sup>2</sup>:

## Additional info

balcony, hot-water boiler, Garage, rolled roofing, sauna, shower, separate WC, separate rooms, open kitchen, high ceilings, wall cabinets, central water, public transportation

Information