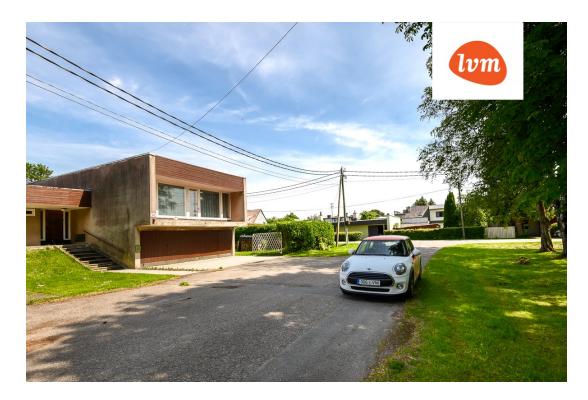

139 000 €

County: Pärnu maakond City/county: Pärnu linn Raeküla central heating, solid fuel, combined, air source heat pump Type of heating: Year of construction: 1977 Readiness: Completed Ownership form: registered immovable Cadastral register 62508:025:8110 number: 195.60 m<sup>2</sup> Total area: 600.00 m<sup>2</sup> Area of plot: 139 000 € Sale price: 711€ Price per m<sup>2</sup>:

## Additional info

balcony, hot-water boiler, Garage, rolled roofing, sauna, shower, separate WC, separate rooms, open kitchen, high ceilings, wall cabinets, central water, public transportation

Information