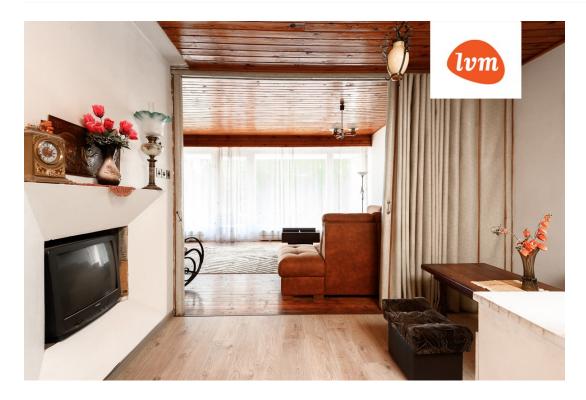

## Additional info

balcony, hot-water boiler, Garage, rolled roofing, sauna, shower, separate WC, separate rooms, open kitchen, high ceilings, wall cabinets, central water, public transportation

Information