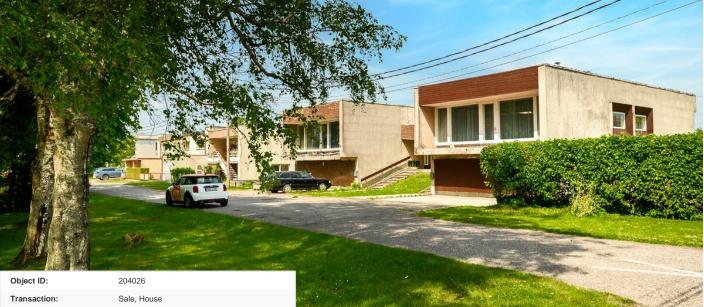

139 000 €



County: Pärnu maakond City/county: Pärnu linn Raeküla central heating, solid fuel, combined, air source heat pump Type of heating: Year of construction: 1977 Readiness: Completed Ownership form: registered immovable Cadastral register 62508:025:8110 number: 195.60 m<sup>2</sup> Total area: 600.00 m<sup>2</sup> Area of plot: 139 000 € Sale price: 711€ Price per m<sup>2</sup>:

## Real estate agent



Lea Aniste lea.aniste@lvm.ee +37256853500

## Additional info

balcony, hot-water boiler, Garage, rolled roofing, sauna, shower, separate WC, separate rooms, open kitchen, high ceilings, wall cabinets, central water, public transportation

Information



## House, Salme



**Salme 18** I korrus

lvm kinnisvara





**Salme 18** põhikorrus