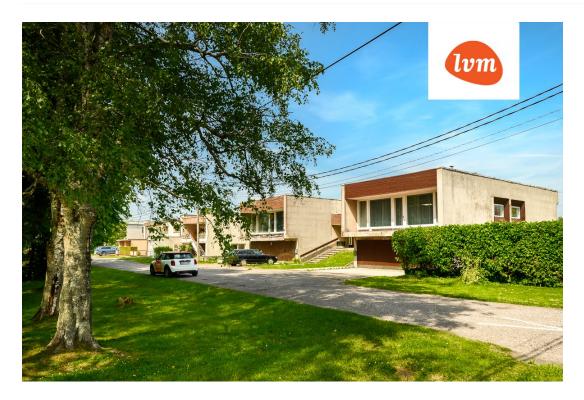

139 000 €

County: Pärnu maakond City/county: Pärnu linn Raeküla central heating, solid fuel, combined, air source heat pump Type of heating: Year of construction: 1977 Readiness: Completed Ownership form: registered immovable Cadastral register 62508:025:8110 number: 195.60 m<sup>2</sup> Total area: 600.00 m<sup>2</sup> Area of plot: 139 000 € Sale price: 711€ Price per m<sup>2</sup>:

## Additional info

balcony, hot-water boiler, Garage, rolled roofing, sauna, shower, separate WC, separate rooms, open kitchen, high ceilings, wall cabinets, central water, public transportation

Information