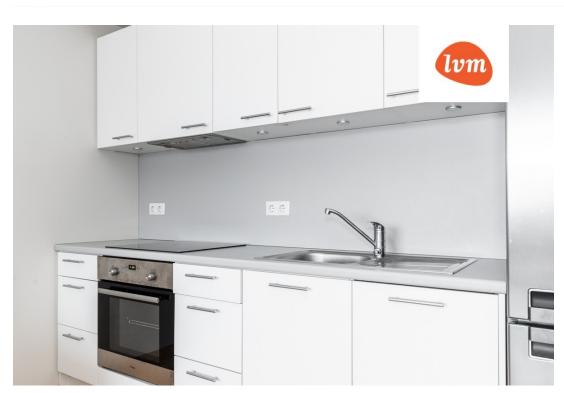

## Additional info

balcony, wardrobe, electricity, furniture, stairwell locked, refrigerator, shower, washing machine, water, furnished kitchen

Information