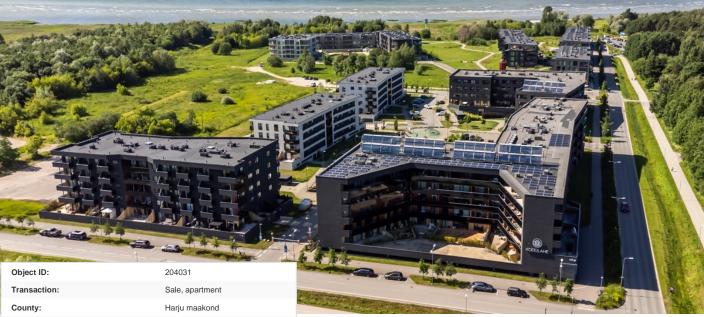

183 000 €

| Transaction:               | Sale, apartment            |
|----------------------------|----------------------------|
| County:                    | Harju maakond              |
| City/county:               | Tallinn Haabersti linnaosa |
| Floor:                     | 3                          |
| Number of rooms:           | 1                          |
| Type of heating:           | central heating            |
| Year of construction:      | 2018                       |
| Readiness:                 | Completed                  |
| Ownership form:            | apartment ownership        |
| Cadastral register number: | 78401:101:0861             |
| Total area:                | 40.60 m²                   |
| Area of plot:              | 0.00 m²                    |
| Energy Class:              | none                       |
| Sale price:                | 183 000 €                  |
| Price per m <sup>2</sup> : | 4 507 €                    |