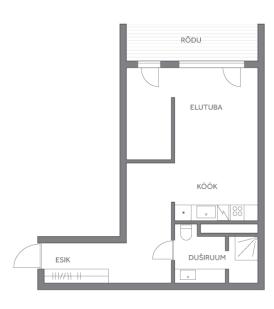

183 000 €

| Transaction:               | Sale, apartment            |
|----------------------------|----------------------------|
| County:                    | Harju maakond              |
| City/county:               | Tallinn Haabersti linnaosa |
| Floor:                     | 3                          |
| Number of rooms:           | 1                          |
| Type of heating:           | central heating            |
| Year of construction:      | 2018                       |
| Readiness:                 | Completed                  |
| Ownership form:            | apartment ownership        |
| Cadastral register number: | 78401:101:0861             |
| Total area:                | 40.60 m²                   |
| Area of plot:              | 0.00 m²                    |
| Energy Class:              | none                       |
| Sale price:                | 183 000 €                  |
| Price per m <sup>2</sup> : | 4 507 €                    |