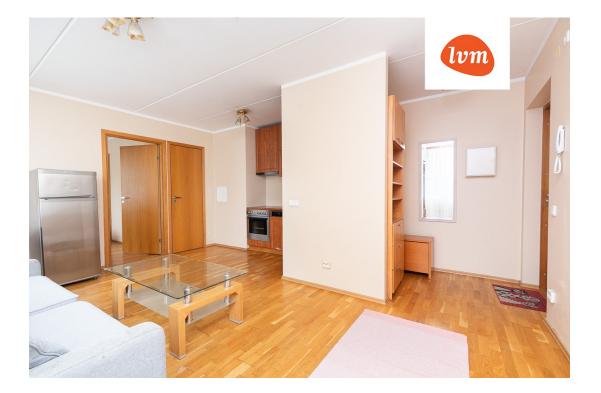

The layout of the apartment includes a kitchen-living room, a bedroom, and a bathroom. There is also a lockable basement storage unit and one designated parking space in the courtyard.

The apartment comes furnished with a sofa, coffee table, washing machine, bed, chest of drawers, and refrigerator.