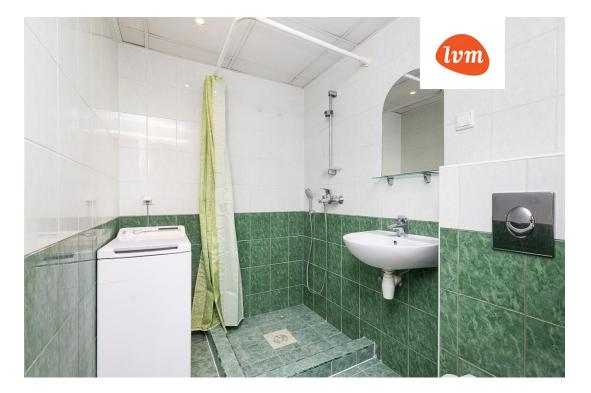

## Additional info

wardrobe, electricity, furniture, internet, stairwell locked, strip flooring, refrigerator, security door, shower, telephone, washing machine, water, furnished kitchen, separate rooms, open kitchen, wall cabinets, central water, public transportation, entry from the street

The layout of the apartment includes a kitchen-living room, a bedroom, and a bathroom. There is also a lockable basement storage unit and one designated parking space in the courtyard.

The apartment comes furnished with a sofa, coffee table, washing machine, bed, chest of drawers, and refrigerator.