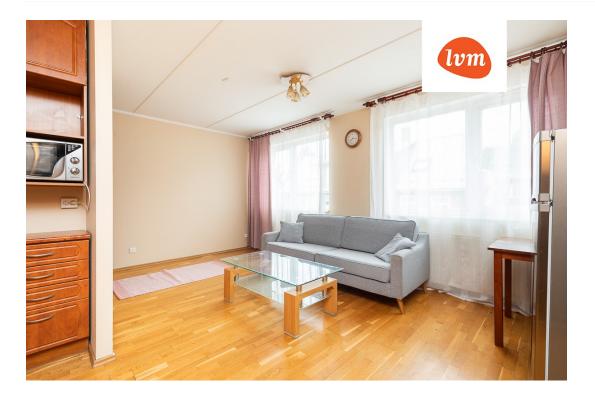

The layout of the apartment includes a kitchen-living room, a bedroom, and a bathroom. There is also a lockable basement storage unit and one designated parking space in the courtyard.

The apartment comes furnished with a sofa, coffee table, washing machine, bed, chest of drawers, and refrigerator.