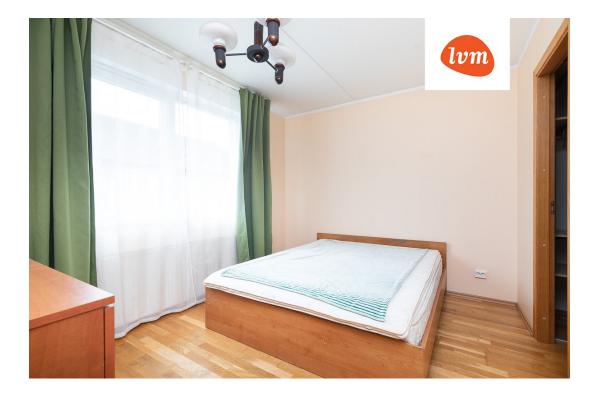

The layout of the apartment includes a kitchen-living room, a bedroom, and a bathroom. There is also a lockable basement storage unit and one designated parking space in the courtyard.

The apartment comes furnished with a sofa, coffee table, washing machine, bed, chest of drawers, and refrigerator.