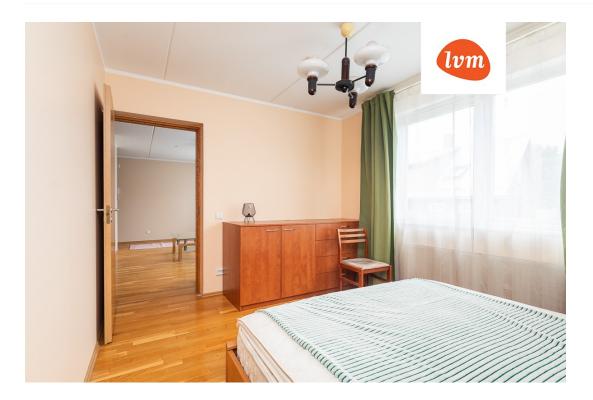

The layout of the apartment includes a kitchen-living room, a bedroom, and a bathroom. There is also a lockable basement storage unit and one designated parking space in the courtyard.

The apartment comes furnished with a sofa, coffee table, washing machine, bed, chest of drawers, and refrigerator.