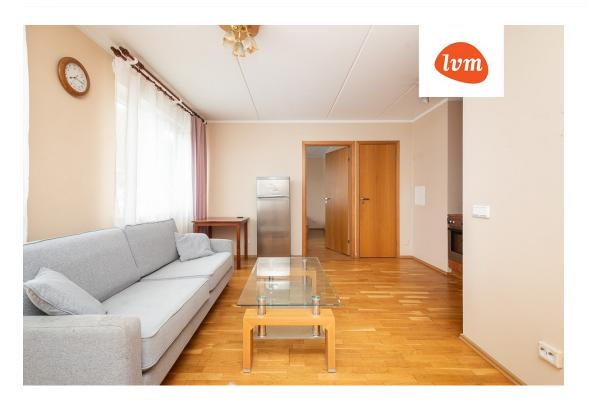

The layout of the apartment includes a kitchen-living room, a bedroom, and a bathroom. There is also a lockable basement storage unit and one designated parking space in the courtyard.

The apartment comes furnished with a sofa, coffee table, washing machine, bed, chest of drawers, and refrigerator.