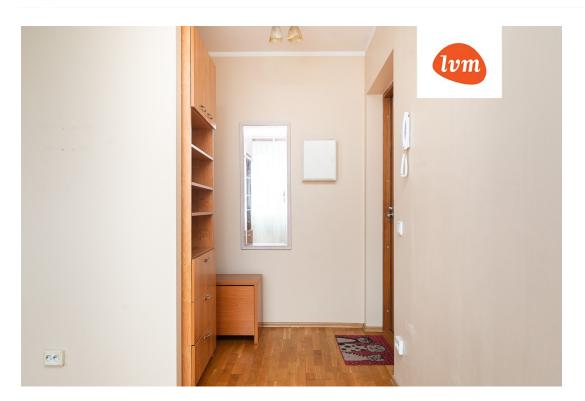

The layout of the apartment includes a kitchen-living room, a bedroom, and a bathroom. There is also a lockable basement storage unit and one designated parking space in the courtyard.

The apartment comes furnished with a sofa, coffee table, washing machine, bed, chest of drawers, and refrigerator.