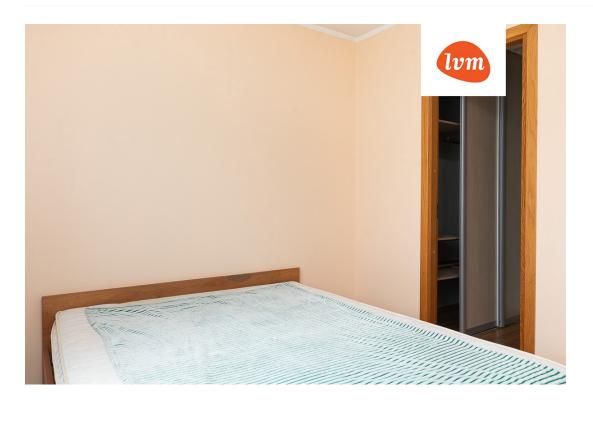

The layout of the apartment includes a kitchen-living room, a bedroom, and a bathroom. There is also a lockable basement storage unit and one designated parking space in the courtyard.

The apartment comes furnished with a sofa, coffee table, washing machine, bed, chest of drawers, and refrigerator.