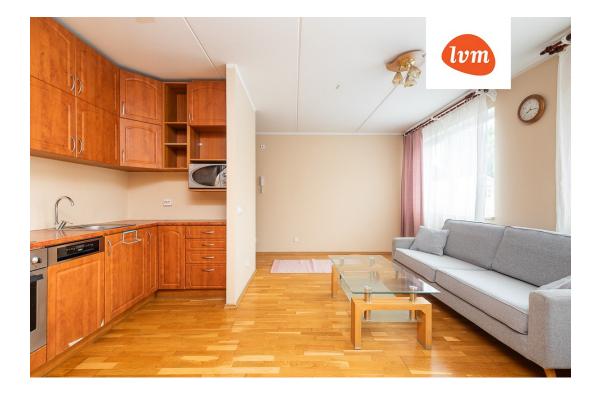

The layout of the apartment includes a kitchen-living room, a bedroom, and a bathroom. There is also a lockable basement storage unit and one designated parking space in the courtyard.

The apartment comes furnished with a sofa, coffee table, washing machine, bed, chest of drawers, and refrigerator.