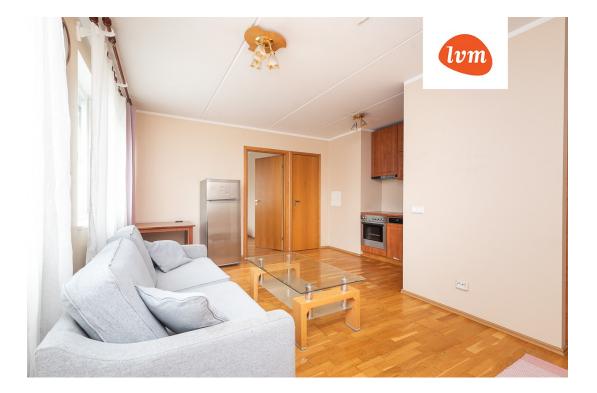

The layout of the apartment includes a kitchen-living room, a bedroom, and a bathroom. There is also a lockable basement storage unit and one designated parking space in the courtyard.

The apartment comes furnished with a sofa, coffee table, washing machine, bed, chest of drawers, and refrigerator.