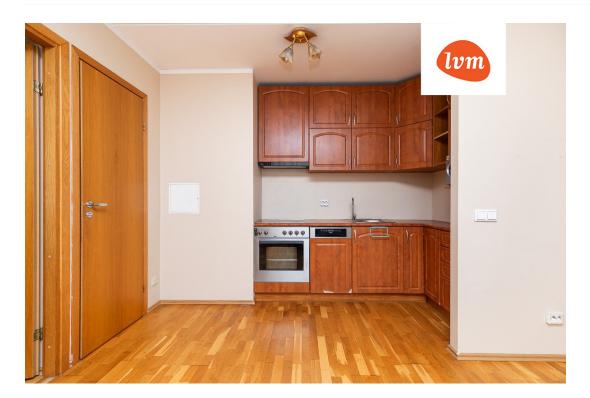

The layout of the apartment includes a kitchen-living room, a bedroom, and a bathroom. There is also a lockable basement storage unit and one designated parking space in the courtyard.

The apartment comes furnished with a sofa, coffee table, washing machine, bed, chest of drawers, and refrigerator.