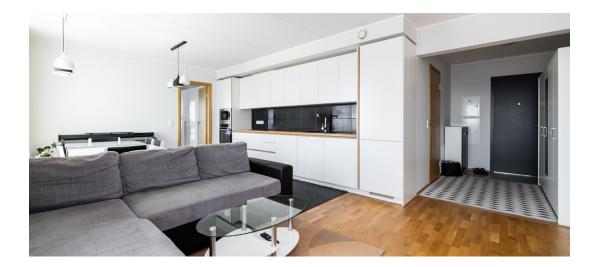

of plot:              | 0.00 m²                                    |
| Energy Class:              | С                                          |
| Sale price:                | 225 000 €                                  |
| Price per m <sup>2</sup> : | 3 294 €                                    |

## Real estate agent



Inga Rattasepp inga.rattasepp@lvm.ee +37256292700

## Additional info

balcony, cable TV, electricity, furniture, Furniture available, internet, stairwell locked, strip flooring, refrigerator, shower, TV, washing machine, water, furnished kitchen, neighbour watch, separate rooms, open kitchen, wall cabinets, central water, public transportation

Information



## apartment, Haki 7

















































9