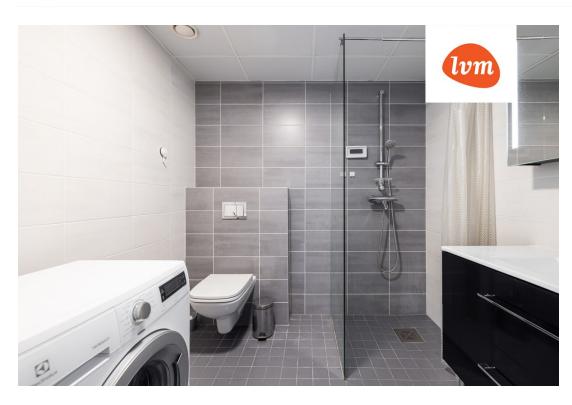

## Additional info

balcony, cable TV, electricity, furniture, Furniture available, internet, stairwell locked, strip flooring, refrigerator, shower, TV, washing machine, water, furnished kitchen, neighbour watch, separate rooms, open kitchen, wall cabinets, central water, public transportation