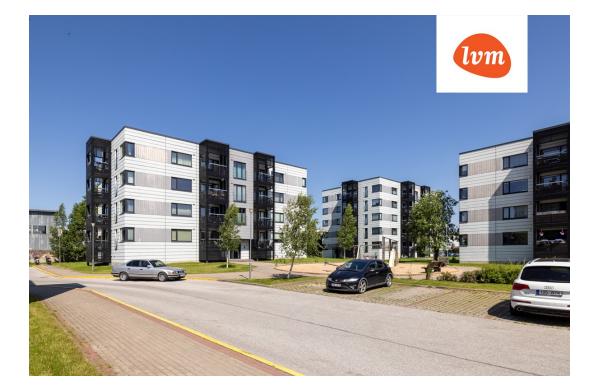

Area of plot:              | 0.00 m²                                    |
| Energy Class:              | С                                          |
| Sale price:                | 225 000 €                                  |
| Price per m <sup>2</sup> : | 3 294 €                                    |

## Real estate agent



Inga Rattasepp inga.rattasepp@lvm.ee +37256292700

## Additional info

balcony, cable TV, electricity, furniture, Furniture available, internet, stairwell locked, strip flooring, refrigerator, shower, TV, washing machine, water, furnished kitchen, neighbour watch, separate rooms, open kitchen, wall cabinets, central water, public transportation

Information



## apartment, Haki 7

















































9