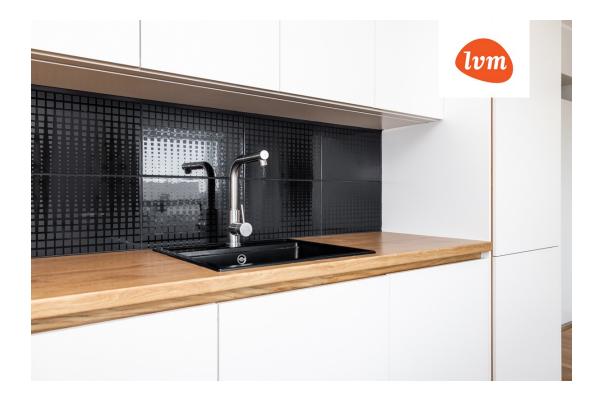

## Additional info

balcony, cable TV, electricity, furniture, Furniture available, internet, stairwell locked, strip flooring, refrigerator, shower, TV, washing machine, water, furnished kitchen, neighbour watch, separate rooms, open kitchen, wall cabinets, central water, public transportation