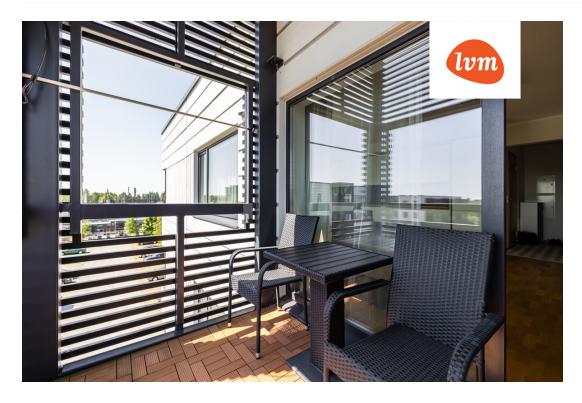

## Additional info

balcony, cable TV, electricity, furniture, Furniture available, internet, stairwell locked, strip flooring, refrigerator, shower, TV, washing machine, water, furnished kitchen, neighbour watch, separate rooms, open kitchen, wall cabinets, central water, public transportation