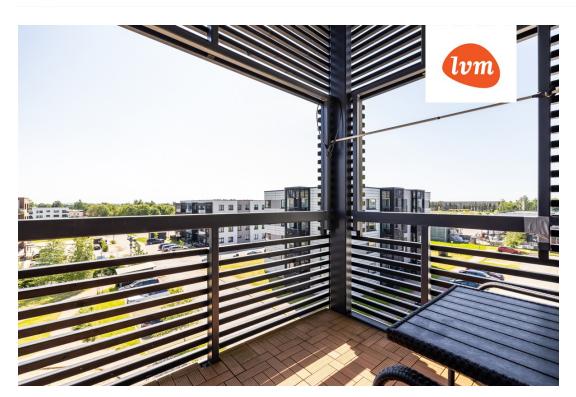

## Additional info

balcony, cable TV, electricity, furniture, Furniture available, internet, stairwell locked, strip flooring, refrigerator, shower, TV, washing machine, water, furnished kitchen, neighbour watch, separate rooms, open kitchen, wall cabinets, central water, public transportation