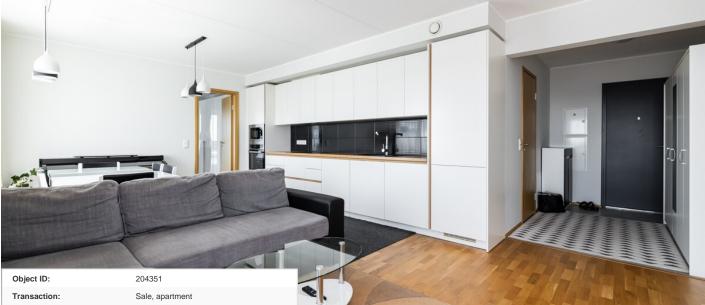

225 000 €

| Object ID:                 | 204351                                     |
|----------------------------|--------------------------------------------|
| Transaction:               | Sale, apartment                            |
| County:                    | Tartu maakond                              |
| City/county:               | Tartu linn Tammelinn                       |
| Floor:                     | 4                                          |
| Number of rooms:           | 3                                          |
| Type of heating:           | central heating, hydronicunderfloorheating |
| Year of construction:      | 2018                                       |
| Ownership form:            | apartment ownership                        |
| Cadastral register number: | 79504:052:0059                             |
| Total area:                | 68.30 m²                                   |
| Area of plot:              | 0.00 m²                                    |
| Energy Class:              | С                                          |
| Sale price:                | 225 000 €                                  |
| Price per m <sup>2</sup> : | 3 294 €                                    |

## Additional info

balcony, cable TV, electricity, furniture, Furniture available, internet, stairwell locked, strip flooring, refrigerator, shower, TV, washing machine, water, furnished kitchen, neighbour watch, separate rooms, open kitchen, wall cabinets, central water, public transportation