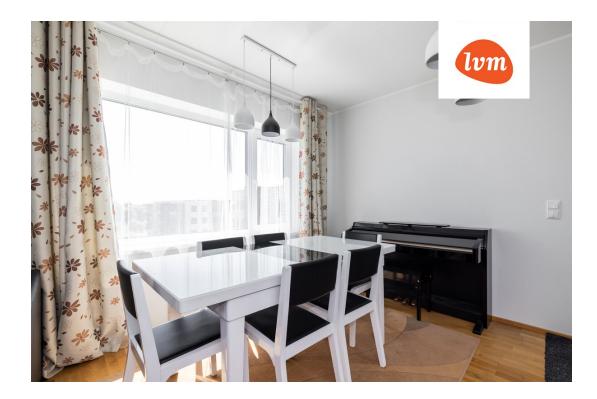

## Additional info

balcony, cable TV, electricity, furniture, Furniture available, internet, stairwell locked, strip flooring, refrigerator, shower, TV, washing machine, water, furnished kitchen, neighbour watch, separate rooms, open kitchen, wall cabinets, central water, public transportation