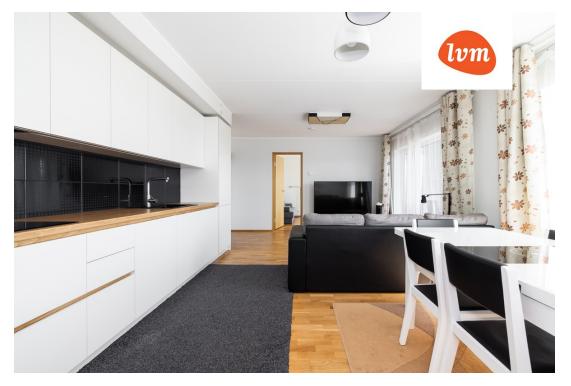

225 000 €

| Object ID:                 | 204351                                     |
|----------------------------|--------------------------------------------|
| Transaction:               | Sale, apartment                            |
| County:                    | Tartu maakond                              |
| City/county:               | Tartu linn Tammelinn                       |
| Floor:                     | 4                                          |
| Number of rooms:           | 3                                          |
| Type of heating:           | central heating, hydronicunderfloorheating |
| Year of construction:      | 2018                                       |
| Ownership form:            | apartment ownership                        |
| Cadastral register number: | 79504:052:0059                             |
| Total area:                | 68.30 m²                                   |
| Area of plot:              | 0.00 m²                                    |
| Energy Class:              | С                                          |
| Sale price:                | 225 000 €                                  |
| Price per m <sup>2</sup> : | 3 294 €                                    |

## Additional info

balcony, cable TV, electricity, furniture, Furniture available, internet, stairwell locked, strip flooring, refrigerator, shower, TV, washing machine, water, furnished kitchen, neighbour watch, separate rooms, open kitchen, wall cabinets, central water, public transportation