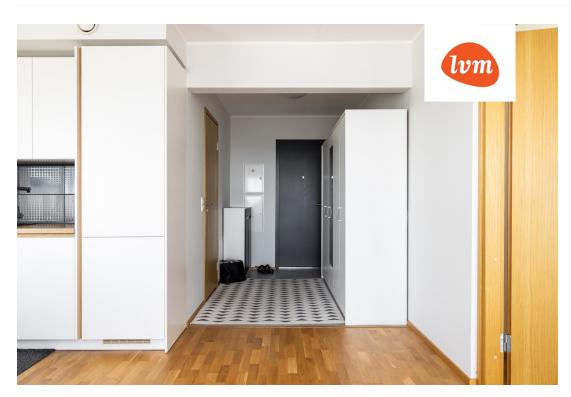

## Additional info

balcony, cable TV, electricity, furniture, Furniture available, internet, stairwell locked, strip flooring, refrigerator, shower, TV, washing machine, water, furnished kitchen, neighbour watch, separate rooms, open kitchen, wall cabinets, central water, public transportation