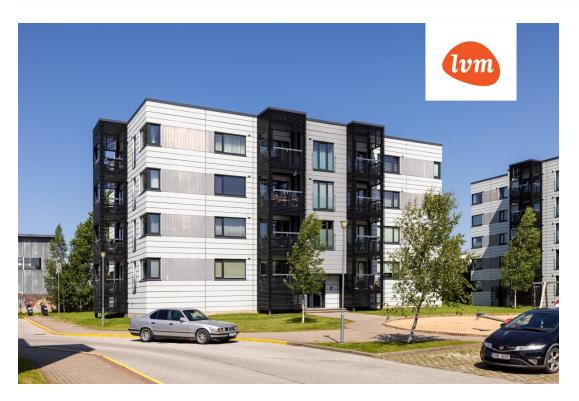

a of plot:              | 0.00 m²                                    |
| Energy Class:              | С                                          |
| Sale price:                | 225 000 €                                  |
| Price per m <sup>2</sup> : | 3 294 €                                    |

## Real estate agent



Inga Rattasepp inga.rattasepp@lvm.ee +37256292700

## Additional info

balcony, cable TV, electricity, furniture, Furniture available, internet, stairwell locked, strip flooring, refrigerator, shower, TV, washing machine, water, furnished kitchen, neighbour watch, separate rooms, open kitchen, wall cabinets, central water, public transportation

Information



## apartment, Haki 7

















































9