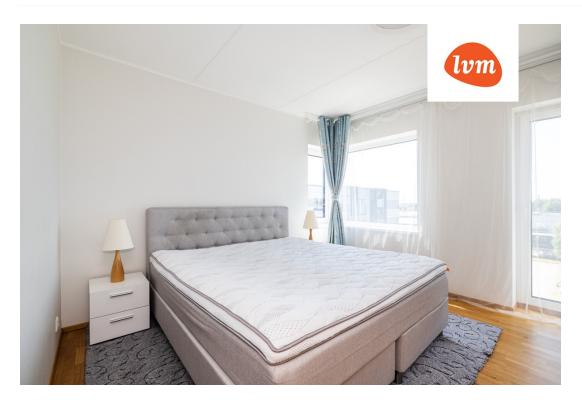

225 000 €

| Object ID:                 | 204351                                     |
|----------------------------|--------------------------------------------|
| Transaction:               | Sale, apartment                            |
| County:                    | Tartu maakond                              |
| City/county:               | Tartu linn Tammelinn                       |
| Floor:                     | 4                                          |
| Number of rooms:           | 3                                          |
| Type of heating:           | central heating, hydronicunderfloorheating |
| Year of construction:      | 2018                                       |
| Ownership form:            | apartment ownership                        |
| Cadastral register number: | 79504:052:0059                             |
| Total area:                | 68.30 m²                                   |
| Area of plot:              | 0.00 m²                                    |
| Energy Class:              | С                                          |
| Sale price:                | 225 000 €                                  |
| Price per m <sup>2</sup> : | 3 294 €                                    |

## Additional info

balcony, cable TV, electricity, furniture, Furniture available, internet, stairwell locked, strip flooring, refrigerator, shower, TV, washing machine, water, furnished kitchen, neighbour watch, separate rooms, open kitchen, wall cabinets, central water, public transportation