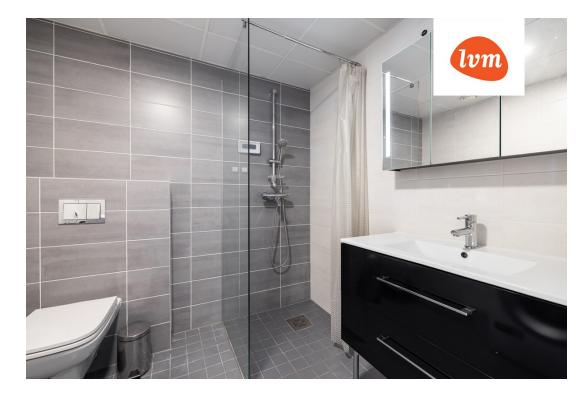

## Additional info

balcony, cable TV, electricity, furniture, Furniture available, internet, stairwell locked, strip flooring, refrigerator, shower, TV, washing machine, water, furnished kitchen, neighbour watch, separate rooms, open kitchen, wall cabinets, central water, public transportation