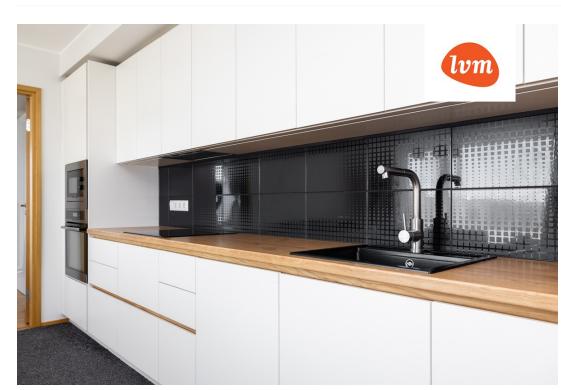

## Additional info

balcony, cable TV, electricity, furniture, Furniture available, internet, stairwell locked, strip flooring, refrigerator, shower, TV, washing machine, water, furnished kitchen, neighbour watch, separate rooms, open kitchen, wall cabinets, central water, public transportation