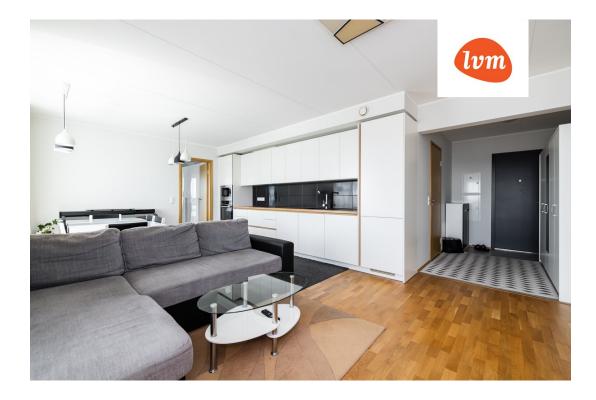

225 000 €

| Object ID:                 | 204351                                     |
|----------------------------|--------------------------------------------|
| Transaction:               | Sale, apartment                            |
| County:                    | Tartu maakond                              |
| City/county:               | Tartu linn Tammelinn                       |
| Floor:                     | 4                                          |
| Number of rooms:           | 3                                          |
| Type of heating:           | central heating, hydronicunderfloorheating |
| Year of construction:      | 2018                                       |
| Ownership form:            | apartment ownership                        |
| Cadastral register number: | 79504:052:0059                             |
| Total area:                | 68.30 m²                                   |
| Area of plot:              | 0.00 m²                                    |
| Energy Class:              | С                                          |
| Sale price:                | 225 000 €                                  |
| Price per m <sup>2</sup> : | 3 294 €                                    |

## Additional info

balcony, cable TV, electricity, furniture, Furniture available, internet, stairwell locked, strip flooring, refrigerator, shower, TV, washing machine, water, furnished kitchen, neighbour watch, separate rooms, open kitchen, wall cabinets, central water, public transportation