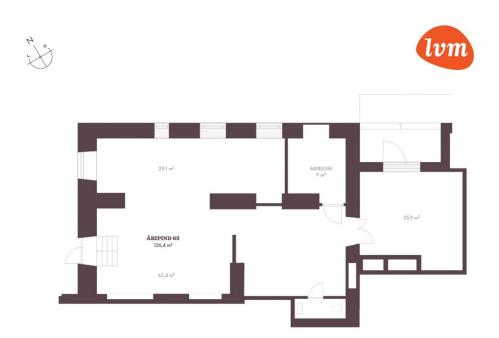

Year of construction:

Cadastral register number:

Ingmar Saksing ingmar.saksing@lvm.ee +3725013320

central heating, air-conditioning

New building project

apartment ownership

78401:115:0119

126.40 m<sup>2</sup> 0.00 m<sup>2</sup>

310 000 €

2 453 €

С

2025