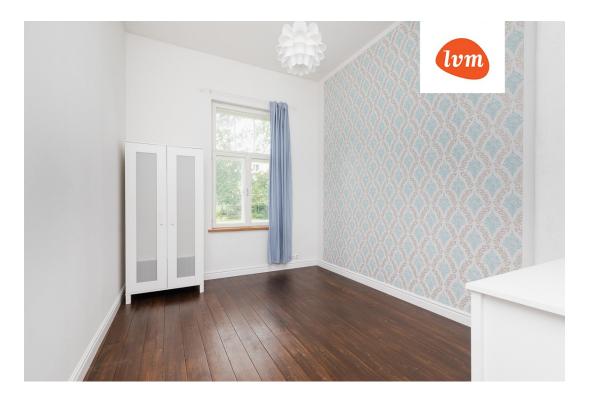

## Information

Authentic Karlova Home for Sale - Tucked Away from the Street.

This home is located on the first floor of the building and is ready to welcome its new owners immediately.

The living room and kitchen windows face the morning sun, while the bedroom windows open to a large green area bathed in midday sunlight.

High ceilings (3350mm) and interior finishes close to the original style, along with warm wooden floors, give this apartment a truly homely feel.

Currently, the apartment is heated by a functioning wood stove and a legally installed air-source heat pump, but district heating is also available on the street.