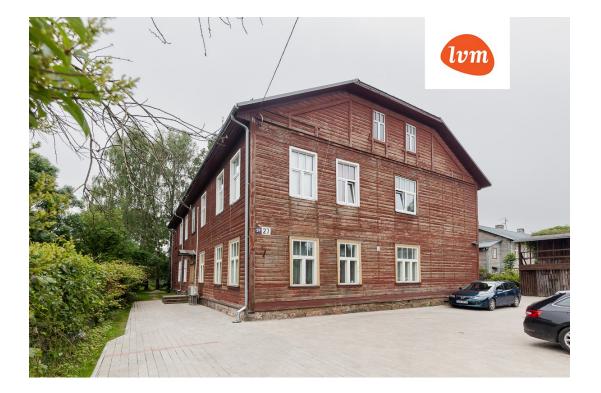

## Information

Authentic Karlova Home for Sale - Tucked Away from the Street.

This home is located on the first floor of the building and is ready to welcome its new owners immediately.

The living room and kitchen windows face the morning sun, while the bedroom windows open to a large green area bathed in midday sunlight.

High ceilings (3350mm) and interior finishes close to the original style, along with warm wooden floors, give this apartment a truly homely feel.

Currently, the apartment is heated by a functioning wood stove and a legally installed air-source heat pump, but district heating is also available on the street.

Parking is available in the courtyard in a newly finished stone-paved lot. In addition, the apartment includes two Karlova-style storage sheds and a basement unit on the ground floor of the building.

Wired internet connection with speeds up to 100 Mbit/s both up and down. Monthly maintenance costs are consistently around €100, with electricity and water billed based on usage.