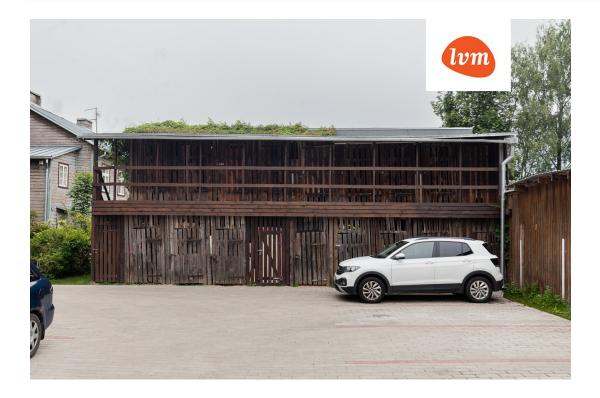

Parking is available in the courtyard in a newly finished stone-paved lot. In addition, the apartment includes two Karlova-style storage sheds and a basement unit on the ground floor of the building.

Wired internet connection with speeds up to 100 Mbit/s both up and down. Monthly maintenance costs are consistently around €100, with electricity and water billed based on usage.