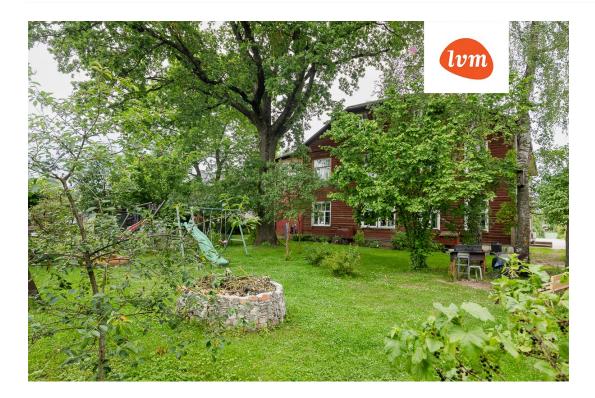

## Information

Authentic Karlova Home for Sale - Tucked Away from the Street.

This home is located on the first floor of the building and is ready to welcome its new owners immediately.

The living room and kitchen windows face the morning sun, while the bedroom windows open to a large green area bathed in midday sunlight.

Parking is available in the courtyard in a newly finished stone-paved lot. In addition, the apartment includes two Karlova-style storage sheds and a basement unit on the ground floor of the building.

Wired internet connection with speeds up to 100 Mbit/s both up and down. Monthly maintenance costs are consistently around €100, with electricity and water billed based on usage.