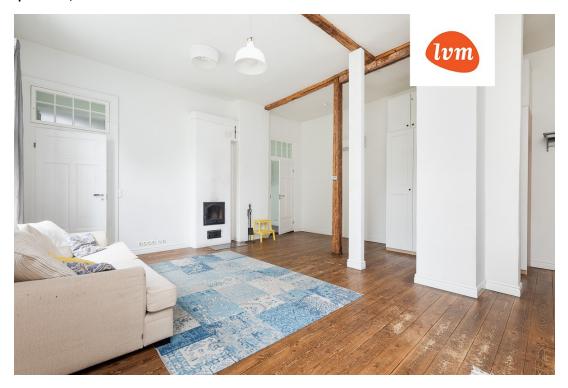

## Information

Authentic Karlova Home for Sale - Tucked Away from the Street.

This home is located on the first floor of the building and is ready to welcome its new owners immediately.

The living room and kitchen windows face the morning sun, while the bedroom windows open to a large green area bathed in midday sunlight.

High ceilings (3350mm) and interior finishes close to the original style, along with warm wooden floors, give this apartment a truly homely feel.

Currently, the apartment is heated by a functioning wood stove and a legally installed air-source heat pump, but district heating is also available on the street.