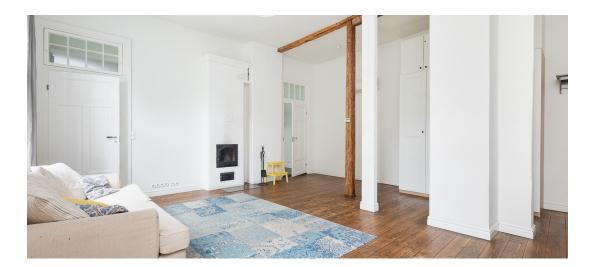

## Information

Authentic Karlova Home for Sale - Tucked Away from the Street.

This home is located on the first floor of the building and is ready to welcome its new owners immediately.

The living room and kitchen windows face the morning sun, while the bedroom windows open to a large green area bathed in midday sunlight.

High ceilings (3350mm) and interior finishes close to the original style, along with warm wooden floors, give this apartment a truly homely feel.

Currently, the apartment is heated by a functioning wood stove and a legally installed air-source heat pump, but district heating is also available on the street.