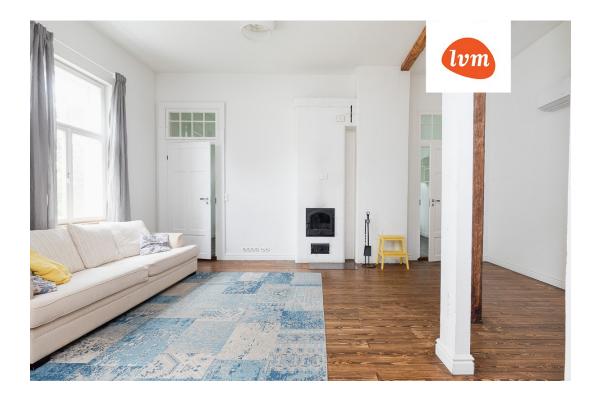

## Information

Authentic Karlova Home for Sale - Tucked Away from the Street.

This home is located on the first floor of the building and is ready to welcome its new owners immediately.

The living room and kitchen windows face the morning sun, while the bedroom windows open to a large green area bathed in midday sunlight.

High ceilings (3350mm) and interior finishes close to the original style, along with warm wooden floors, give this apartment a truly homely feel.

Currently, the apartment is heated by a functioning wood stove and a legally installed air-source heat pump, but district heating is also available on the street.