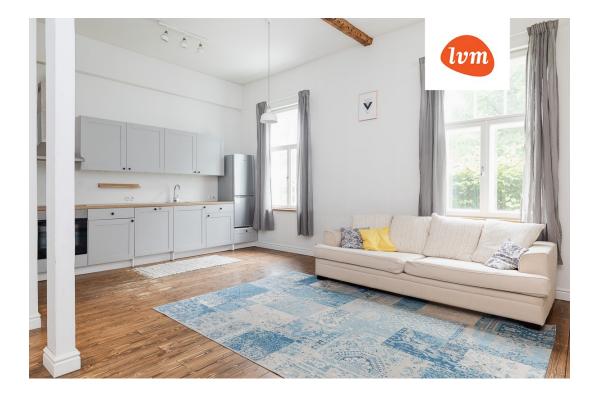

## Information

Authentic Karlova Home for Sale - Tucked Away from the Street.

This home is located on the first floor of the building and is ready to welcome its new owners immediately.

The living room and kitchen windows face the morning sun, while the bedroom windows open to a large green area bathed in midday sunlight.

High ceilings (3350mm) and interior finishes close to the original style, along with warm wooden floors, give this apartment a truly homely feel.

Currently, the apartment is heated by a functioning wood stove and a legally installed air-source heat pump, but district heating is also available on the street.