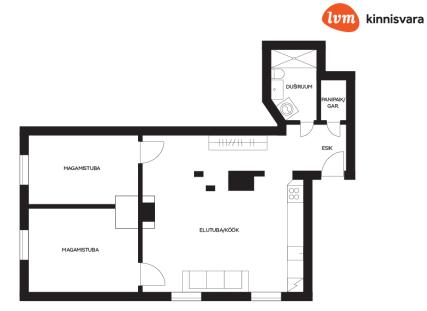

## Real estate agent

Number of rooms:

Type of heating:

Ownership form:

Cadastral register

Readiness:

number:

Total area:

Area of plot:

Sale price:

Price per m2:

Philip Saksing philip.saksing@lvm.ee +37253484806

heat pump

Renovated

69.10 m<sup>2</sup>

0.00 m<sup>2</sup>

3 075 €

212 500 €

apartment ownership

79508:005:0025

stove heating, air-conditioning, air source