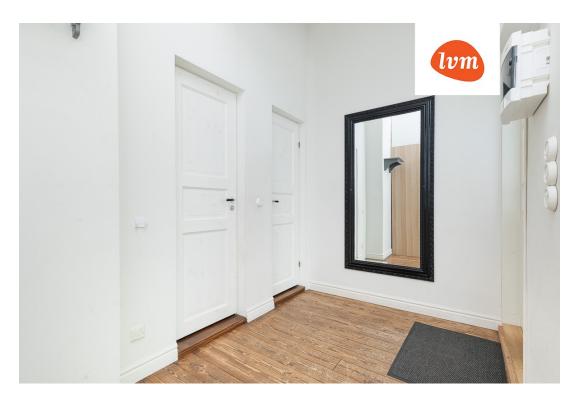

High ceilings (3350mm) and interior finishes close to the original style, along with warm wooden floors, give this apartment a truly homely feel.

Currently, the apartment is heated by a functioning wood stove and a legally installed air-source heat pump, but district heating is also available on the street.