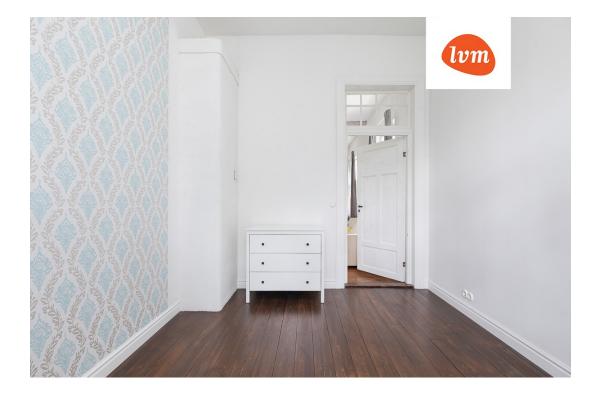

## Information

Authentic Karlova Home for Sale - Tucked Away from the Street.

This home is located on the first floor of the building and is ready to welcome its new owners immediately.

The living room and kitchen windows face the morning sun, while the bedroom windows open to a large green area bathed in midday sunlight.

High ceilings (3350mm) and interior finishes close to the original style, along with warm wooden floors, give this apartment a truly homely feel.

Currently, the apartment is heated by a functioning wood stove and a legally installed air-source heat pump, but district heating is also available on the street.