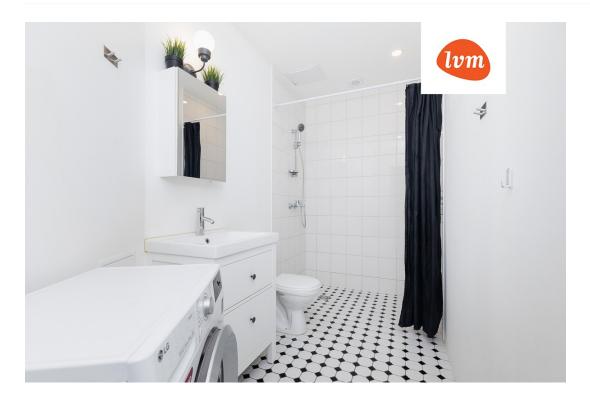

basement, wardrobe, electricity, Furniture available, internet, stairwell locked, refrigerator, shower, telephone, washing machine, water, furnished kitchen, separate rooms, open kitchen, new sewage system, high ceilings, new wiring, wall cabinets, central water, local water, auxiliary building, public transportation