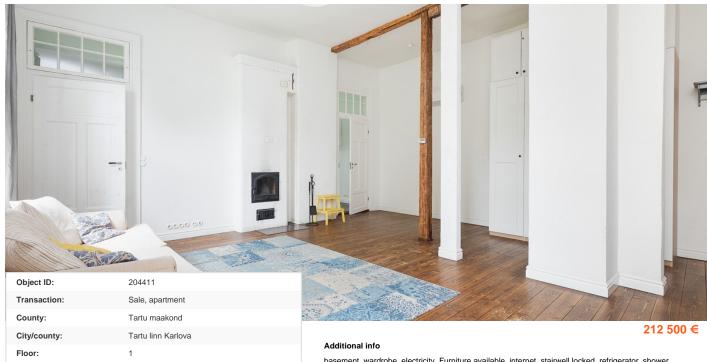

## Information

Authentic Karlova Home for Sale - Tucked Away from the Street.

This home is located on the first floor of the building and is ready to welcome its new owners immediately.

The living room and kitchen windows face the morning sun, while the bedroom windows open to a large green area bathed in midday sunlight.

High ceilings (3350mm) and interior finishes close to the original style, along with warm wooden floors, give this apartment a truly homely feel.

Currently, the apartment is heated by a functioning wood stove and a legally installed air-source heat pump, but district heating is also available on the street.