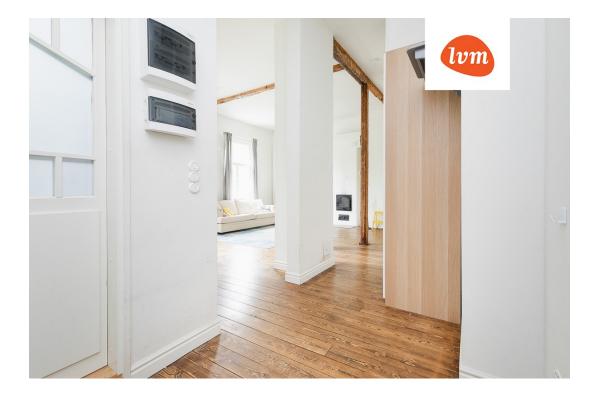

High ceilings (3350mm) and interior finishes close to the original style, along with warm wooden floors, give this apartment a truly homely feel.

Currently, the apartment is heated by a functioning wood stove and a legally installed air-source heat pump, but district heating is also available on the street.