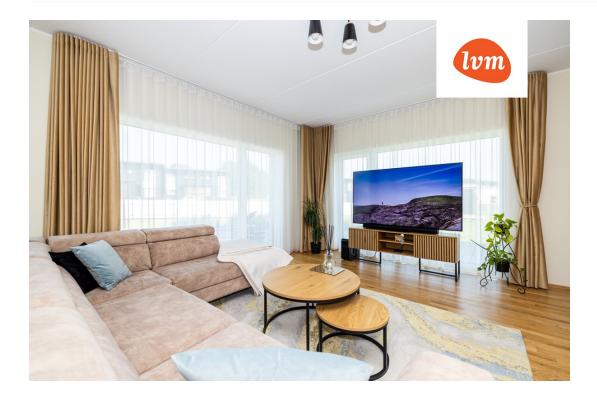

## Additional info

balcony, bathtub, cable TV, wardrobe, electricity, Furniture available, industrial power supply, strip flooring, refrigerator, rolled roofing, sauna, shower, water, separate WC, furnished kitchen, neighbour watch, separate rooms, open kitchen, new sewage system, separate entrance, duplex, new wiring, wall cabinets, central water, fenced area, auxiliary building, public transportation, forest nearby, entry from the street