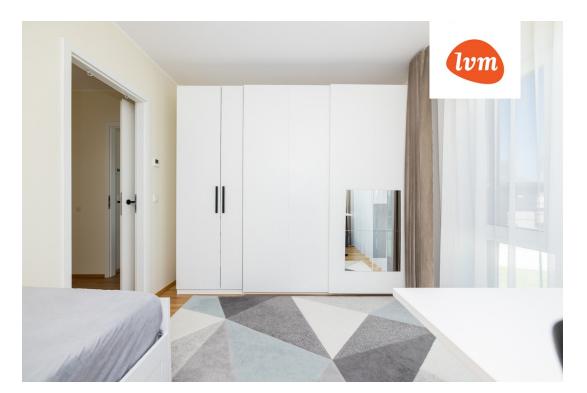

## Additional info

balcony, bathtub, cable TV, wardrobe, electricity, Furniture available, industrial power supply, strip flooring, refrigerator, rolled roofing, sauna, shower, water, separate WC, furnished kitchen, neighbour watch, separate rooms, open kitchen, new sewage system, separate entrance, duplex, new wiring, wall cabinets, central water, fenced area, auxiliary building, public transportation, forest nearby, entry from the street