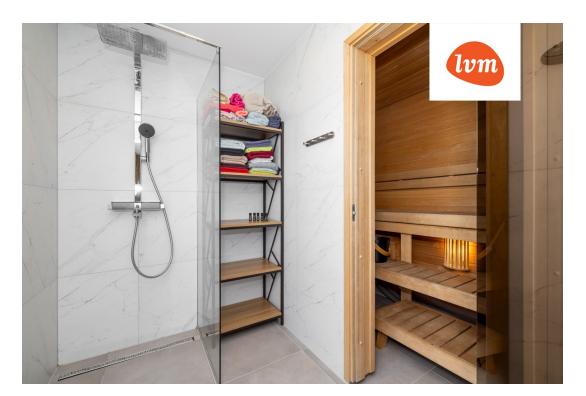

## Additional info

balcony, bathtub, cable TV, wardrobe, electricity, Furniture available, industrial power supply, strip flooring, refrigerator, rolled roofing, sauna, shower, water, separate WC, furnished kitchen, neighbour watch, separate rooms, open kitchen, new sewage system, separate entrance, duplex, new wiring, wall cabinets, central water, fenced area, auxiliary building, public transportation, forest nearby, entry from the street