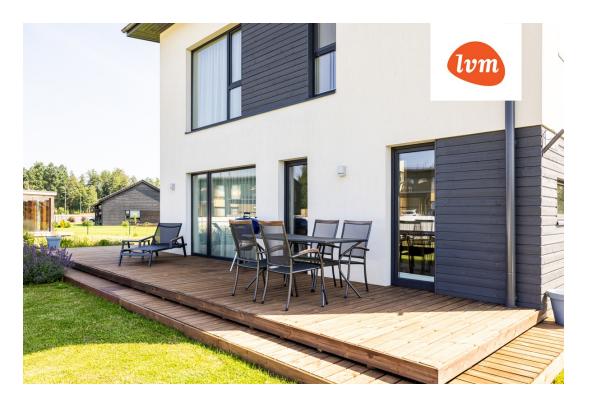

## Additional info

balcony, bathtub, cable TV, wardrobe, electricity, Furniture available, industrial power supply, strip flooring, refrigerator, rolled roofing, sauna, shower, water, separate WC, furnished kitchen, neighbour watch, separate rooms, open kitchen, new sewage system, separate entrance, duplex, new wiring, wall cabinets, central water, fenced area, auxiliary building, public transportation, forest nearby, entry from the street