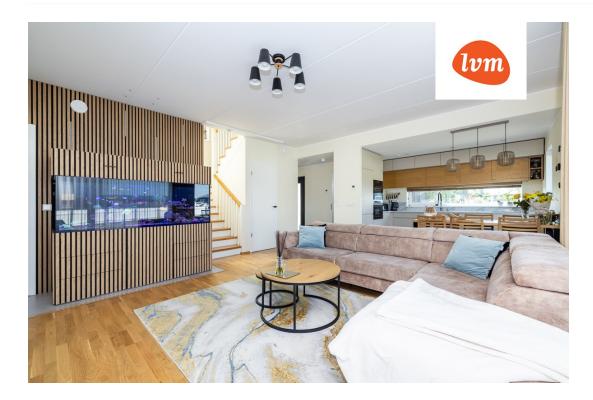

## Additional info

balcony, bathtub, cable TV, wardrobe, electricity, Furniture available, industrial power supply, strip flooring, refrigerator, rolled roofing, sauna, shower, water, separate WC, furnished kitchen, neighbour watch, separate rooms, open kitchen, new sewage system, separate entrance, duplex, new wiring, wall cabinets, central water, fenced area, auxiliary building, public transportation, forest nearby, entry from the street