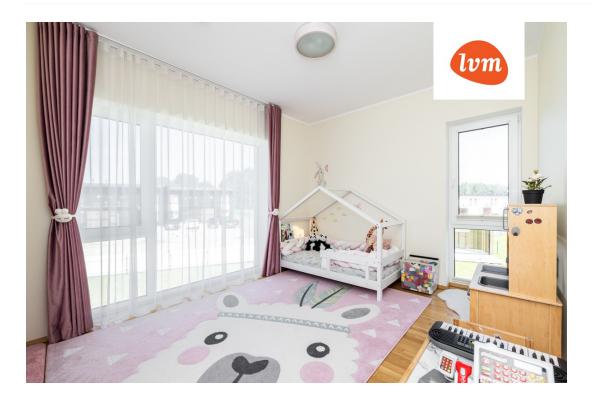

## Additional info

balcony, bathtub, cable TV, wardrobe, electricity, Furniture available, industrial power supply, strip flooring, refrigerator, rolled roofing, sauna, shower, water, separate WC, furnished kitchen, neighbour watch, separate rooms, open kitchen, new sewage system, separate entrance, duplex, new wiring, wall cabinets, central water, fenced area, auxiliary building, public transportation, forest nearby, entry from the street