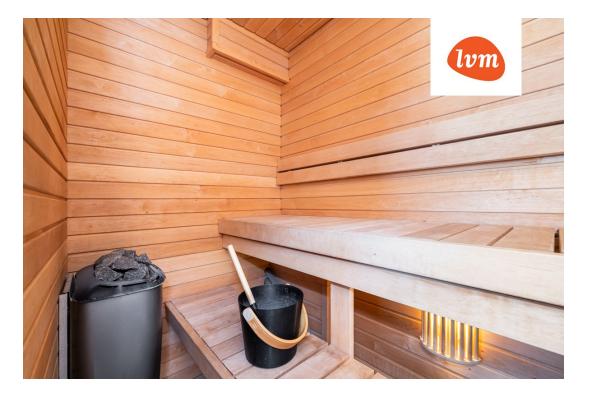

## Additional info

balcony, bathtub, cable TV, wardrobe, electricity, Furniture available, industrial power supply, strip flooring, refrigerator, rolled roofing, sauna, shower, water, separate WC, furnished kitchen, neighbour watch, separate rooms, open kitchen, new sewage system, separate entrance, duplex, new wiring, wall cabinets, central water, fenced area, auxiliary building, public transportation, forest nearby, entry from the street