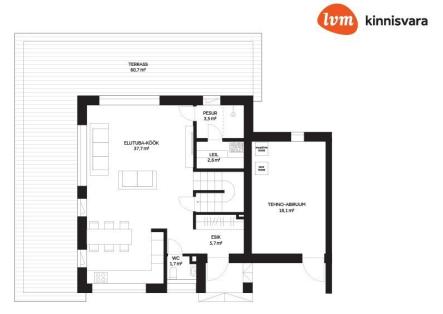

## section of house, Ristiku tee 11-1

E

Ristiku 11-1 I korrus

Ristiku 11-1 II korrus

Ristiku 11
I korrus

kinnisvara

Lumaa rooc

13.7er

15.8e

16.8e