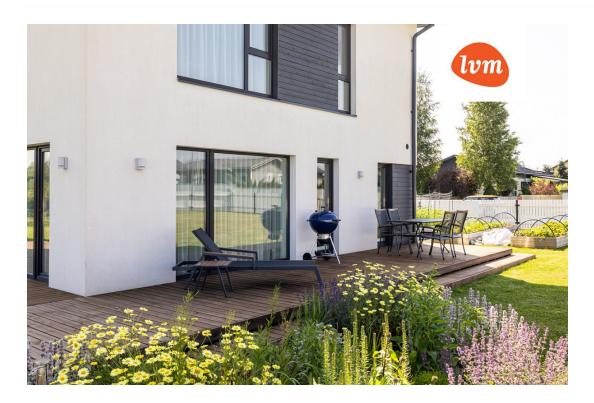

## Additional info

balcony, bathtub, cable TV, wardrobe, electricity, Furniture available, industrial power supply, strip flooring, refrigerator, rolled roofing, sauna, shower, water, separate WC, furnished kitchen, neighbour watch, separate rooms, open kitchen, new sewage system, separate entrance, duplex, new wiring, wall cabinets, central water, fenced area, auxiliary building, public transportation, forest nearby, entry from the street