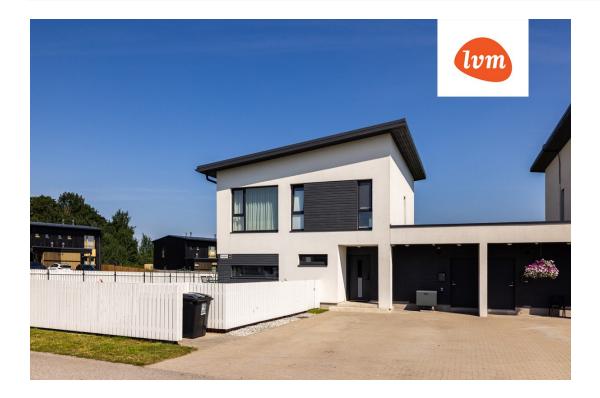

Henel Aava henel.aava@lvm.ee +37256855888

apartment ownership

71801:001:1224

129.60 m²

1062.50 m<sup>2</sup>

379 000 € 2 924 €

Α

## Additional info

balcony, bathtub, cable TV, wardrobe, electricity, Furniture available, industrial power supply, strip flooring, refrigerator, rolled roofing, sauna, shower, water, separate WC, furnished kitchen, neighbour watch, separate rooms, open kitchen, new sewage system, separate entrance, duplex, new wiring, wall cabinets, central water, fenced area, auxiliary building, public transportation, forest nearby, entry from the street