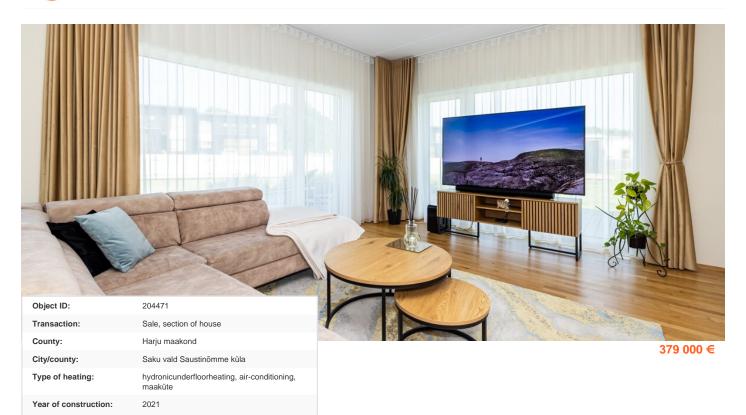

## Real estate agent

Ownership form:

Cadastral register

number:

Total area:

Area of plot: Energy Class:

Sale price:

Price per m<sup>2</sup>:

Henel Aava henel.aava@lvm.ee +37256855888

apartment ownership

71801:001:1224

129.60 m²

1062.50 m<sup>2</sup>

379 000 € 2 924 €

Α

## Additional info

balcony, bathtub, cable TV, wardrobe, electricity, Furniture available, industrial power supply, strip flooring, refrigerator, rolled roofing, sauna, shower, water, separate WC, furnished kitchen, neighbour watch, separate rooms, open kitchen, new sewage system, separate entrance, duplex, new wiring, wall cabinets, central water, fenced area, auxiliary building, public transportation, forest nearby, entry from the street