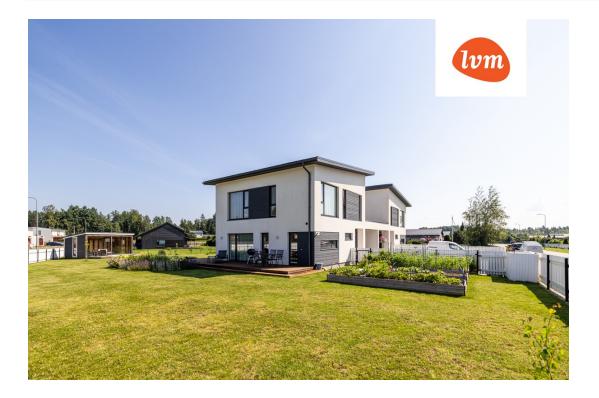

## Additional info

balcony, bathtub, cable TV, wardrobe, electricity, Furniture available, industrial power supply, strip flooring, refrigerator, rolled roofing, sauna, shower, water, separate WC, furnished kitchen, neighbour watch, separate rooms, open kitchen, new sewage system, separate entrance, duplex, new wiring, wall cabinets, central water, fenced area, auxiliary building, public transportation, forest nearby, entry from the street