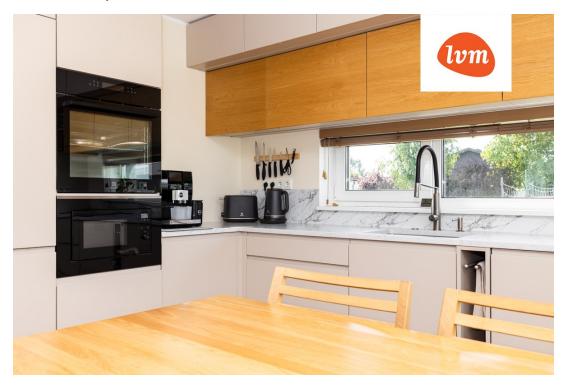

## Additional info

balcony, bathtub, cable TV, wardrobe, electricity, Furniture available, industrial power supply, strip flooring, refrigerator, rolled roofing, sauna, shower, water, separate WC, furnished kitchen, neighbour watch, separate rooms, open kitchen, new sewage system, separate entrance, duplex, new wiring, wall cabinets, central water, fenced area, auxiliary building, public transportation, forest nearby, entry from the street