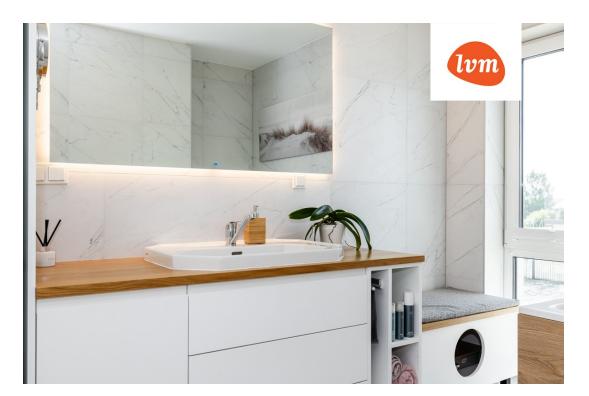

## Additional info

balcony, bathtub, cable TV, wardrobe, electricity, Furniture available, industrial power supply, strip flooring, refrigerator, rolled roofing, sauna, shower, water, separate WC, furnished kitchen, neighbour watch, separate rooms, open kitchen, new sewage system, separate entrance, duplex, new wiring, wall cabinets, central water, fenced area, auxiliary building, public transportation, forest nearby, entry from the street