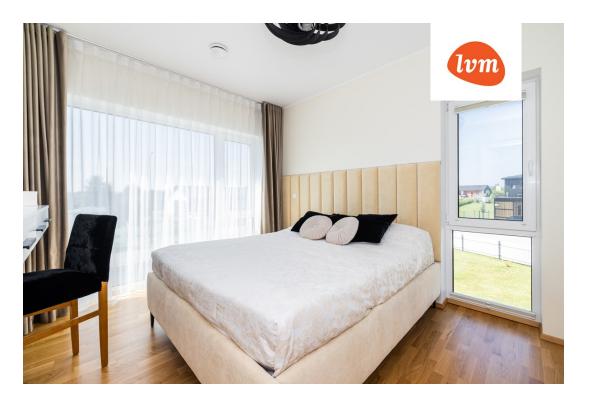

## Additional info

balcony, bathtub, cable TV, wardrobe, electricity, Furniture available, industrial power supply, strip flooring, refrigerator, rolled roofing, sauna, shower, water, separate WC, furnished kitchen, neighbour watch, separate rooms, open kitchen, new sewage system, separate entrance, duplex, new wiring, wall cabinets, central water, fenced area, auxiliary building, public transportation, forest nearby, entry from the street