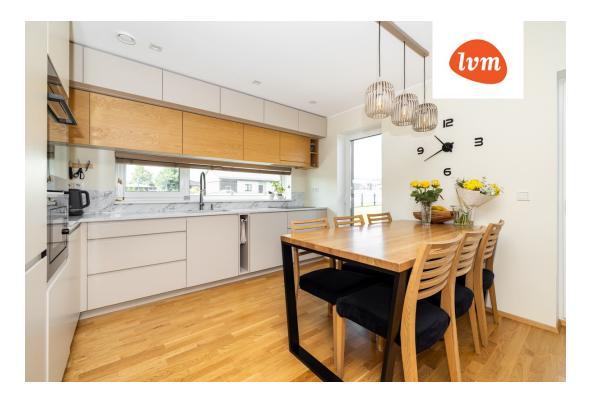

## Additional info

balcony, bathtub, cable TV, wardrobe, electricity, Furniture available, industrial power supply, strip flooring, refrigerator, rolled roofing, sauna, shower, water, separate WC, furnished kitchen, neighbour watch, separate rooms, open kitchen, new sewage system, separate entrance, duplex, new wiring, wall cabinets, central water, fenced area, auxiliary building, public transportation, forest nearby, entry from the street