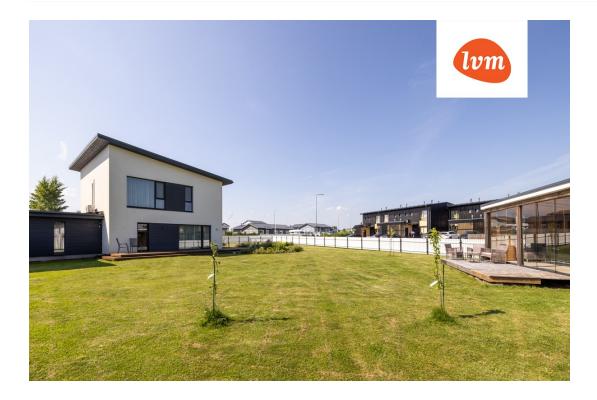

## Additional info

balcony, bathtub, cable TV, wardrobe, electricity, Furniture available, industrial power supply, strip flooring, refrigerator, rolled roofing, sauna, shower, water, separate WC, furnished kitchen, neighbour watch, separate rooms, open kitchen, new sewage system, separate entrance, duplex, new wiring, wall cabinets, central water, fenced area, auxiliary building, public transportation, forest nearby, entry from the street