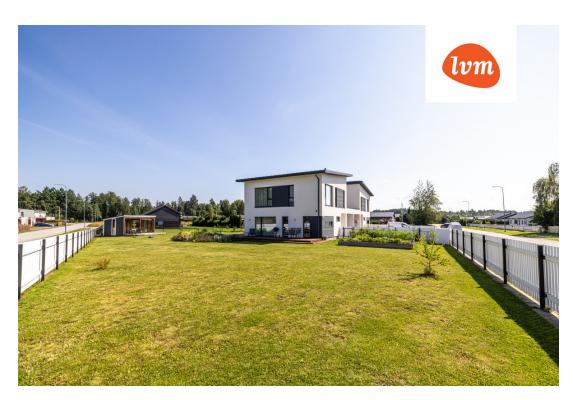

## Additional info

balcony, bathtub, cable TV, wardrobe, electricity, Furniture available, industrial power supply, strip flooring, refrigerator, rolled roofing, sauna, shower, water, separate WC, furnished kitchen, neighbour watch, separate rooms, open kitchen, new sewage system, separate entrance, duplex, new wiring, wall cabinets, central water, fenced area, auxiliary building, public transportation, forest nearby, entry from the street