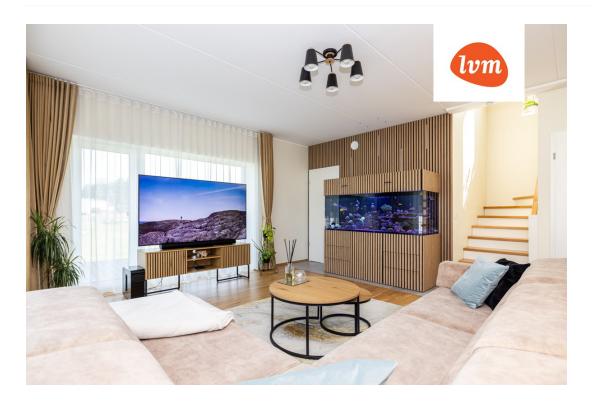

## Additional info

balcony, bathtub, cable TV, wardrobe, electricity, Furniture available, industrial power supply, strip flooring, refrigerator, rolled roofing, sauna, shower, water, separate WC, furnished kitchen, neighbour watch, separate rooms, open kitchen, new sewage system, separate entrance, duplex, new wiring, wall cabinets, central water, fenced area, auxiliary building, public transportation, forest nearby, entry from the street