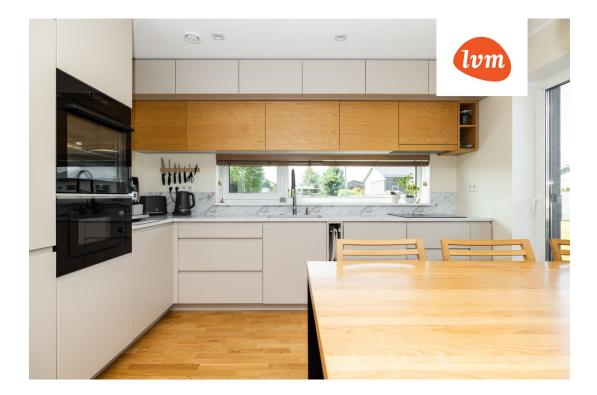

## Additional info

balcony, bathtub, cable TV, wardrobe, electricity, Furniture available, industrial power supply, strip flooring, refrigerator, rolled roofing, sauna, shower, water, separate WC, furnished kitchen, neighbour watch, separate rooms, open kitchen, new sewage system, separate entrance, duplex, new wiring, wall cabinets, central water, fenced area, auxiliary building, public transportation, forest nearby, entry from the street