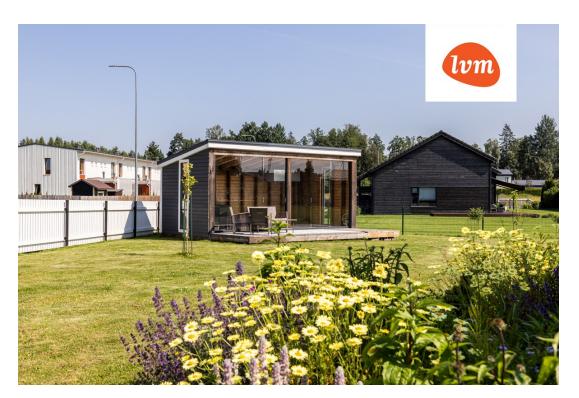

## Additional info

balcony, bathtub, cable TV, wardrobe, electricity, Furniture available, industrial power supply, strip flooring, refrigerator, rolled roofing, sauna, shower, water, separate WC, furnished kitchen, neighbour watch, separate rooms, open kitchen, new sewage system, separate entrance, duplex, new wiring, wall cabinets, central water, fenced area, auxiliary building, public transportation, forest nearby, entry from the street