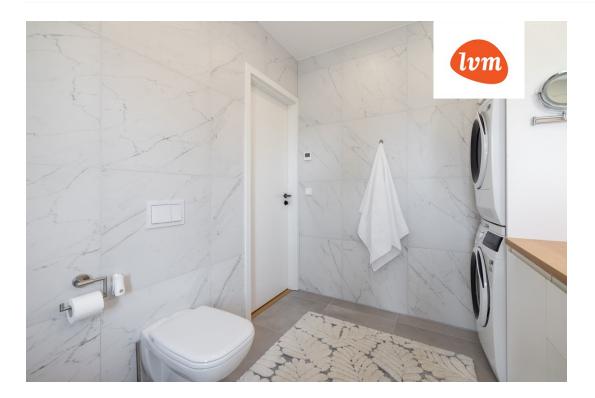

## Additional info

balcony, bathtub, cable TV, wardrobe, electricity, Furniture available, industrial power supply, strip flooring, refrigerator, rolled roofing, sauna, shower, water, separate WC, furnished kitchen, neighbour watch, separate rooms, open kitchen, new sewage system, separate entrance, duplex, new wiring, wall cabinets, central water, fenced area, auxiliary building, public transportation, forest nearby, entry from the street