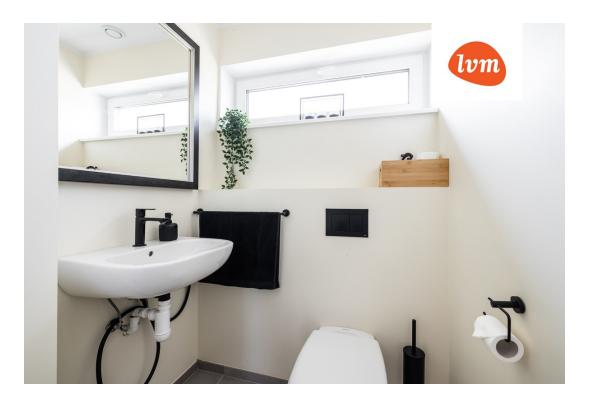

## Additional info

balcony, bathtub, cable TV, wardrobe, electricity, Furniture available, industrial power supply, strip flooring, refrigerator, rolled roofing, sauna, shower, water, separate WC, furnished kitchen, neighbour watch, separate rooms, open kitchen, new sewage system, separate entrance, duplex, new wiring, wall cabinets, central water, fenced area, auxiliary building, public transportation, forest nearby, entry from the street