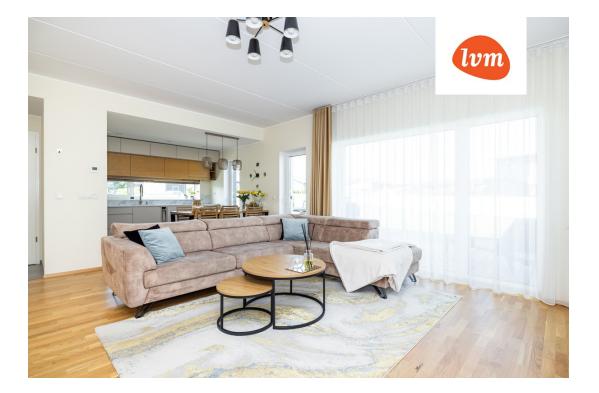

## Additional info

balcony, bathtub, cable TV, wardrobe, electricity, Furniture available, industrial power supply, strip flooring, refrigerator, rolled roofing, sauna, shower, water, separate WC, furnished kitchen, neighbour watch, separate rooms, open kitchen, new sewage system, separate entrance, duplex, new wiring, wall cabinets, central water, fenced area, auxiliary building, public transportation, forest nearby, entry from the street