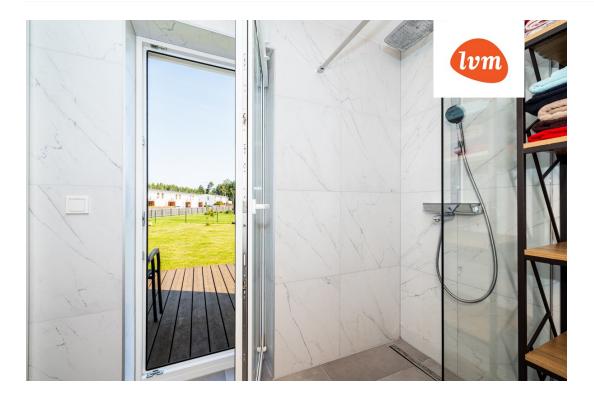

## Additional info

balcony, bathtub, cable TV, wardrobe, electricity, Furniture available, industrial power supply, strip flooring, refrigerator, rolled roofing, sauna, shower, water, separate WC, furnished kitchen, neighbour watch, separate rooms, open kitchen, new sewage system, separate entrance, duplex, new wiring, wall cabinets, central water, fenced area, auxiliary building, public transportation, forest nearby, entry from the street