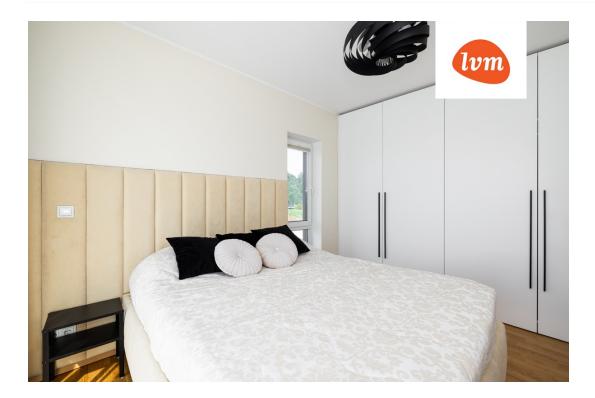

## Additional info

balcony, bathtub, cable TV, wardrobe, electricity, Furniture available, industrial power supply, strip flooring, refrigerator, rolled roofing, sauna, shower, water, separate WC, furnished kitchen, neighbour watch, separate rooms, open kitchen, new sewage system, separate entrance, duplex, new wiring, wall cabinets, central water, fenced area, auxiliary building, public transportation, forest nearby, entry from the street