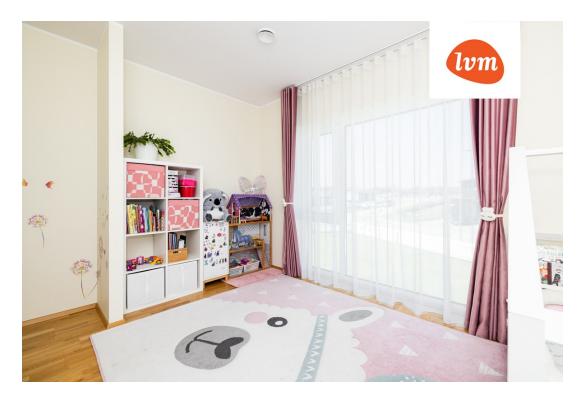

## Additional info

balcony, bathtub, cable TV, wardrobe, electricity, Furniture available, industrial power supply, strip flooring, refrigerator, rolled roofing, sauna, shower, water, separate WC, furnished kitchen, neighbour watch, separate rooms, open kitchen, new sewage system, separate entrance, duplex, new wiring, wall cabinets, central water, fenced area, auxiliary building, public transportation, forest nearby, entry from the street