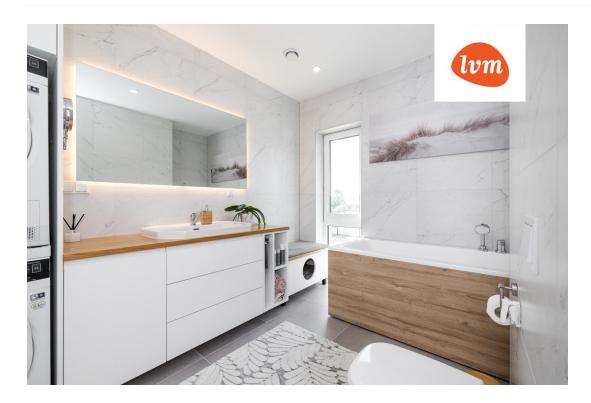

## Additional info

balcony, bathtub, cable TV, wardrobe, electricity, Furniture available, industrial power supply, strip flooring, refrigerator, rolled roofing, sauna, shower, water, separate WC, furnished kitchen, neighbour watch, separate rooms, open kitchen, new sewage system, separate entrance, duplex, new wiring, wall cabinets, central water, fenced area, auxiliary building, public transportation, forest nearby, entry from the street