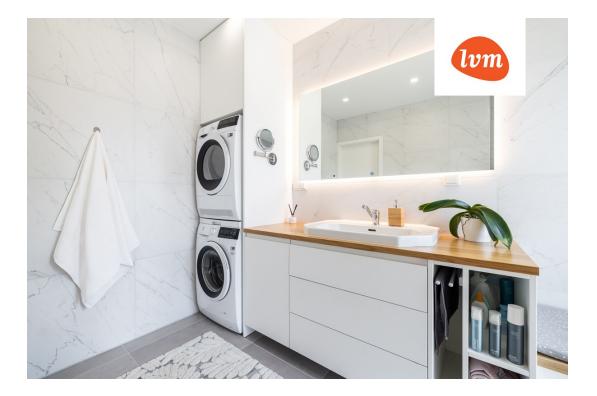

## Additional info

balcony, bathtub, cable TV, wardrobe, electricity, Furniture available, industrial power supply, strip flooring, refrigerator, rolled roofing, sauna, shower, water, separate WC, furnished kitchen, neighbour watch, separate rooms, open kitchen, new sewage system, separate entrance, duplex, new wiring, wall cabinets, central water, fenced area, auxiliary building, public transportation, forest nearby, entry from the street