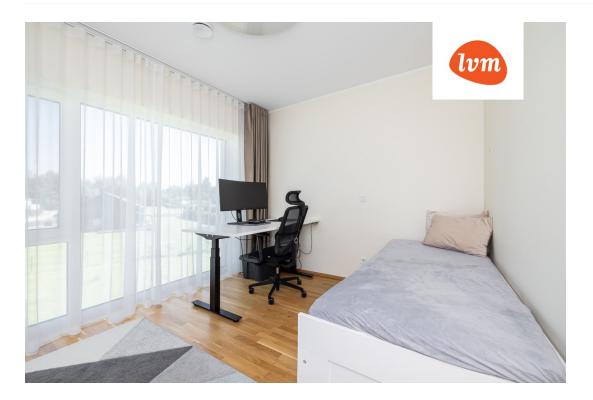

## Additional info

balcony, bathtub, cable TV, wardrobe, electricity, Furniture available, industrial power supply, strip flooring, refrigerator, rolled roofing, sauna, shower, water, separate WC, furnished kitchen, neighbour watch, separate rooms, open kitchen, new sewage system, separate entrance, duplex, new wiring, wall cabinets, central water, fenced area, auxiliary building, public transportation, forest nearby, entry from the street