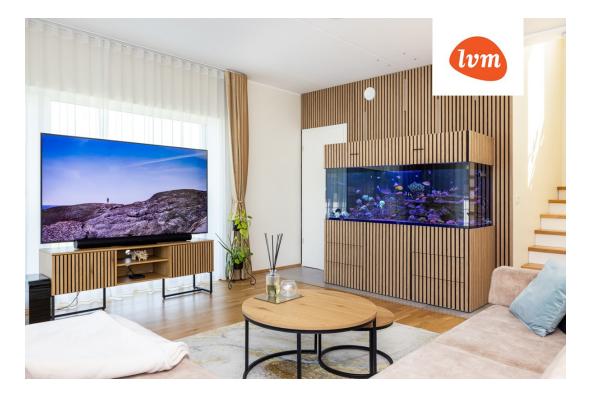

## Additional info

balcony, bathtub, cable TV, wardrobe, electricity, Furniture available, industrial power supply, strip flooring, refrigerator, rolled roofing, sauna, shower, water, separate WC, furnished kitchen, neighbour watch, separate rooms, open kitchen, new sewage system, separate entrance, duplex, new wiring, wall cabinets, central water, fenced area, auxiliary building, public transportation, forest nearby, entry from the street