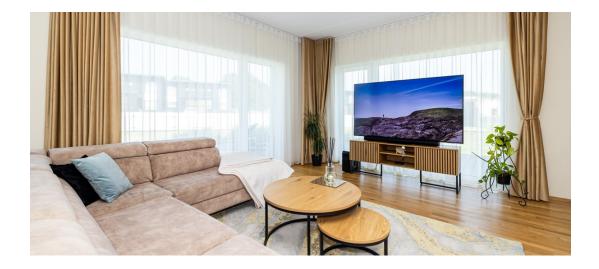

## Additional info

balcony, bathtub, cable TV, wardrobe, electricity, Furniture available, industrial power supply, strip flooring, refrigerator, rolled roofing, sauna, shower, water, separate WC, furnished kitchen, neighbour watch, separate rooms, open kitchen, new sewage system, separate entrance, duplex, new wiring, wall cabinets, central water, fenced area, auxiliary building, public transportation, forest nearby, entry from the street