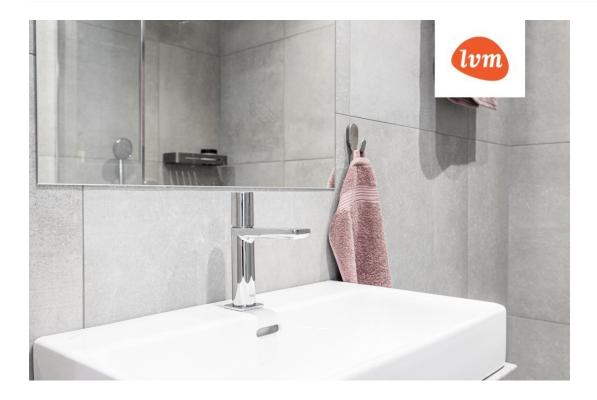

Separate entrance hall, open and fully fitted kitchen, bedroom, bathroom with shower, plus a very decent sized utility room / storage room.

The tenant also has use of a storage room attached to the apartment. Parking is on the street. Higher than usual ceilings add to the spaciousness.