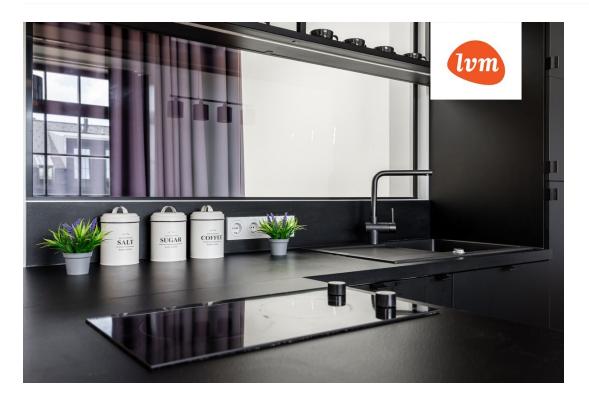

Separate entrance hall, open and fully fitted kitchen, bedroom, bathroom with shower, plus a very decent sized utility room / storage room.

The tenant also has use of a storage room attached to the apartment. Parking is on the street. Higher than usual ceilings add to the spaciousness.