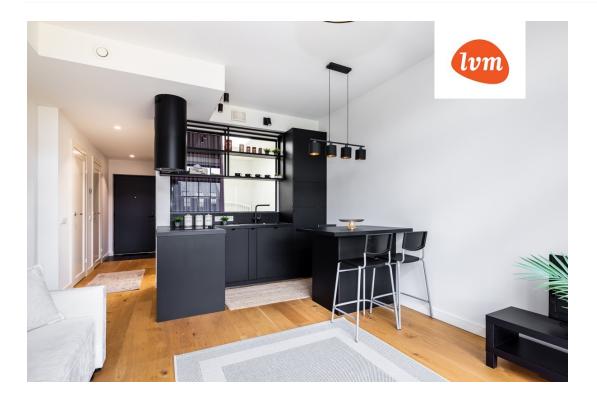

cable TV, wardrobe, furniture, internet, stairwell locked, strip flooring, refrigerator, security door, washing machine, furnished kitchen, open kitchen, courtyard, high ceilings, wall cabinets, central water, fenced

Separate entrance hall, open and fully fitted kitchen, bedroom, bathroom with shower, plus a very decent sized utility room / storage room.

The tenant also has use of a storage room attached to the apartment. Parking is on the street. Higher than usual ceilings add to the spaciousness.