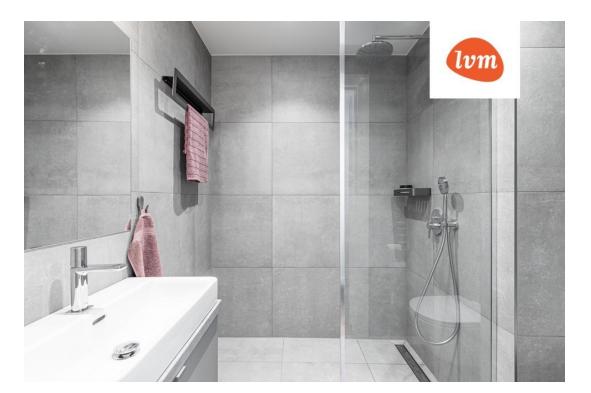

Separate entrance hall, open and fully fitted kitchen, bedroom, bathroom with shower, plus a very decent sized utility room / storage room.

The tenant also has use of a storage room attached to the apartment. Parking is on the street. Higher than usual ceilings add to the spaciousness.