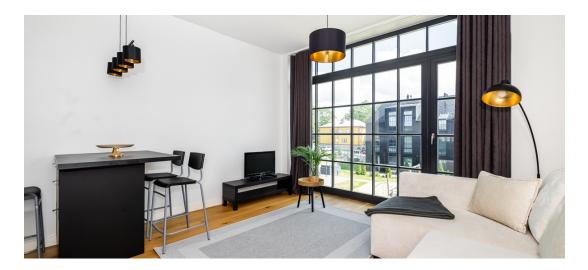

Separate entrance hall, open and fully fitted kitchen, bedroom, bathroom with shower, plus a very decent sized utility room / storage room.

The tenant also has use of a storage room attached to the apartment. Parking is on the street. Higher than usual ceilings add to the spaciousness.