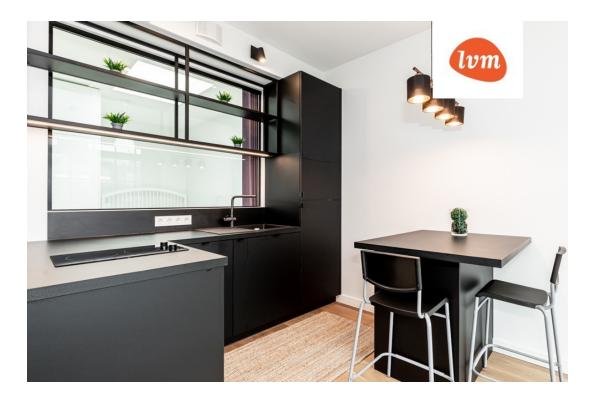

Separate entrance hall, open and fully fitted kitchen, bedroom, bathroom with shower, plus a very decent sized utility room / storage room.

The tenant also has use of a storage room attached to the apartment. Parking is on the street. Higher than usual ceilings add to the spaciousness.