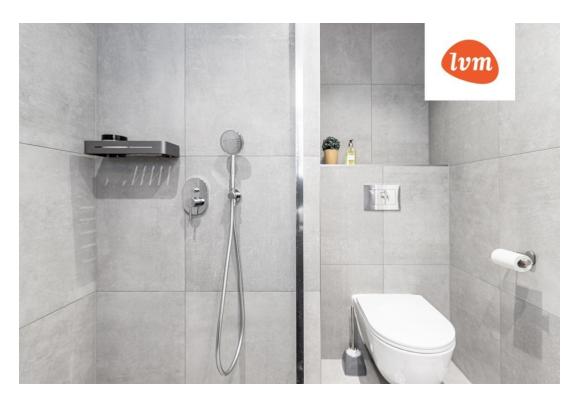

Separate entrance hall, open and fully fitted kitchen, bedroom, bathroom with shower, plus a very decent sized utility room / storage room.

The tenant also has use of a storage room attached to the apartment. Parking is on the street. Higher than usual ceilings add to the spaciousness.