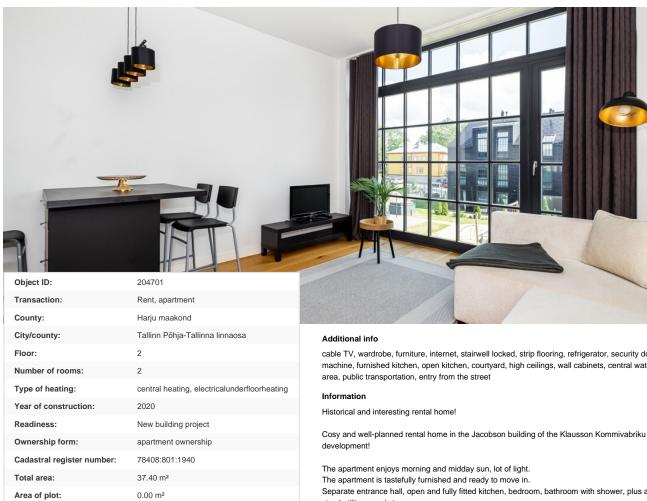

cable TV, wardrobe, furniture, internet, stairwell locked, strip flooring, refrigerator, security door, washing machine, furnished kitchen, open kitchen, courtyard, high ceilings, wall cabinets, central water, fenced

Separate entrance hall, open and fully fitted kitchen, bedroom, bathroom with shower, plus a very decent sized utility room / storage room.

The tenant also has use of a storage room attached to the apartment. Parking is on the street. Higher than usual ceilings add to the spaciousness.