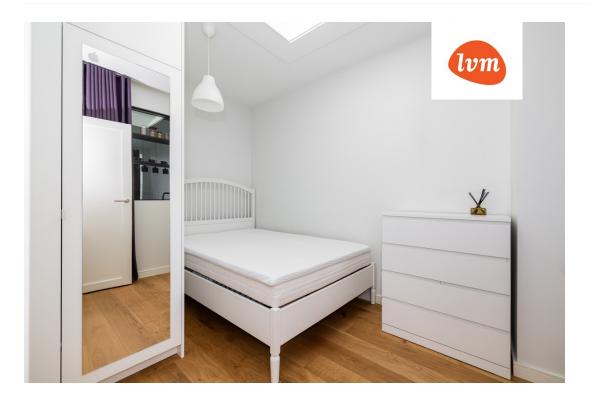

Separate entrance hall, open and fully fitted kitchen, bedroom, bathroom with shower, plus a very decent sized utility room / storage room.

The tenant also has use of a storage room attached to the apartment. Parking is on the street. Higher than usual ceilings add to the spaciousness.