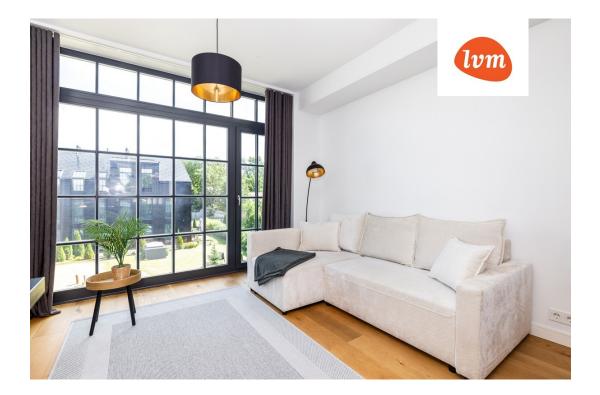

Separate entrance hall, open and fully fitted kitchen, bedroom, bathroom with shower, plus a very decent sized utility room / storage room.

The tenant also has use of a storage room attached to the apartment. Parking is on the street. Higher than usual ceilings add to the spaciousness.