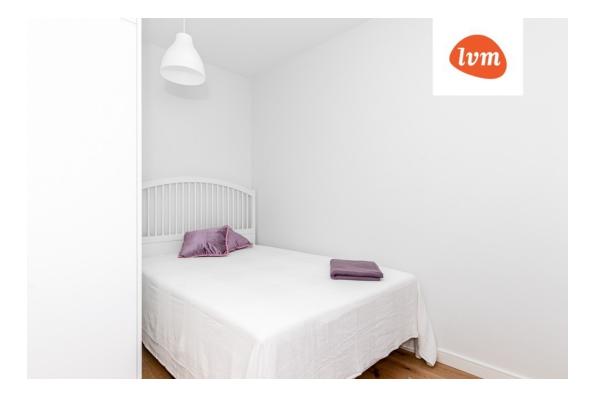

Separate entrance hall, open and fully fitted kitchen, bedroom, bathroom with shower, plus a very decent sized utility room / storage room.

The tenant also has use of a storage room attached to the apartment. Parking is on the street. Higher than usual ceilings add to the spaciousness.