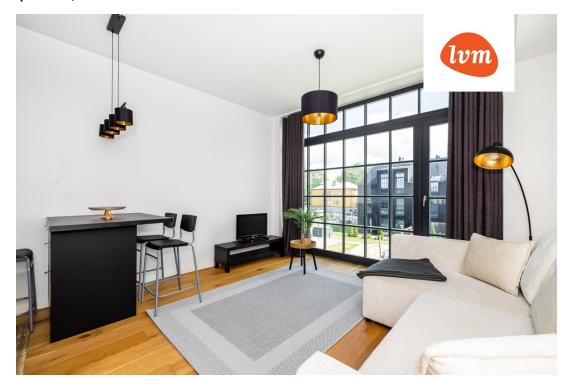

Separate entrance hall, open and fully fitted kitchen, bedroom, bathroom with shower, plus a very decent sized utility room / storage room.

The tenant also has use of a storage room attached to the apartment. Parking is on the street. Higher than usual ceilings add to the spaciousness.