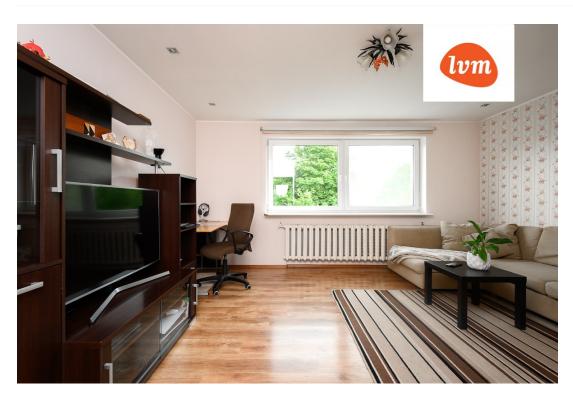

117 000 €

| Transaction:               | Sale, apartment      |
|----------------------------|----------------------|
| County:                    | Pärnu maakond        |
| City/county:               | Pärnu linn Ülejõe    |
| Floor:                     | 3                    |
| Number of rooms:           | 3                    |
| Type of heating:           | central heating      |
| Year of construction:      | 1978                 |
| Readiness:                 | Completed            |
| Ownership form:            | apartment ownership  |
| Total area:                | 70.30 m <sup>2</sup> |
| Area of plot:              | 0.00 m²              |
| Sale price:                | 117 000 €            |
| Price per m <sup>2</sup> : | 1 664 €              |
|                            |                      |

## Additional info

balcony, basement, hot-water boiler, wardrobe, electricity, internet, stairwell locked, strip flooring, shower, water, furnished kitchen, separate rooms, new sewage system, new wiring, wall cabinets, central water, public transportation

## apartment, Laeva 4

Laeva 4

12