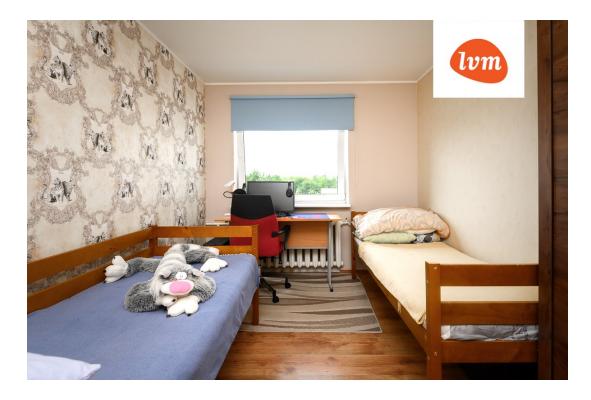

117 000 €

| Transaction:               | Sale, apartment      |
|----------------------------|----------------------|
| County:                    | Pärnu maakond        |
| City/county:               | Pärnu linn Ülejõe    |
| Floor:                     | 3                    |
| Number of rooms:           | 3                    |
| Type of heating:           | central heating      |
| Year of construction:      | 1978                 |
| Readiness:                 | Completed            |
| Ownership form:            | apartment ownership  |
| Total area:                | 70.30 m <sup>2</sup> |
| Area of plot:              | 0.00 m²              |
| Sale price:                | 117 000 €            |
| Price per m <sup>2</sup> : | 1 664 €              |
|                            |                      |

## Additional info

balcony, basement, hot-water boiler, wardrobe, electricity, internet, stairwell locked, strip flooring, shower, water, furnished kitchen, separate rooms, new sewage system, new wiring, wall cabinets, central water, public transportation