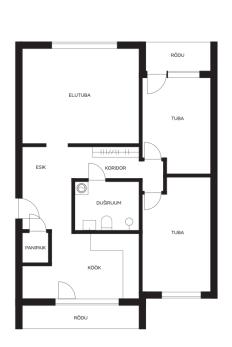

117 000 €

| Transaction:               | Sale, apartment      |
|----------------------------|----------------------|
| County:                    | Pärnu maakond        |
| City/county:               | Pärnu linn Ülejõe    |
| Floor:                     | 3                    |
| Number of rooms:           | 3                    |
| Type of heating:           | central heating      |
| Year of construction:      | 1978                 |
| Readiness:                 | Completed            |
| Ownership form:            | apartment ownership  |
| Total area:                | 70.30 m <sup>2</sup> |
| Area of plot:              | 0.00 m²              |
| Sale price:                | 117 000 €            |
| Price per m <sup>2</sup> : | 1 664 €              |
|                            |                      |