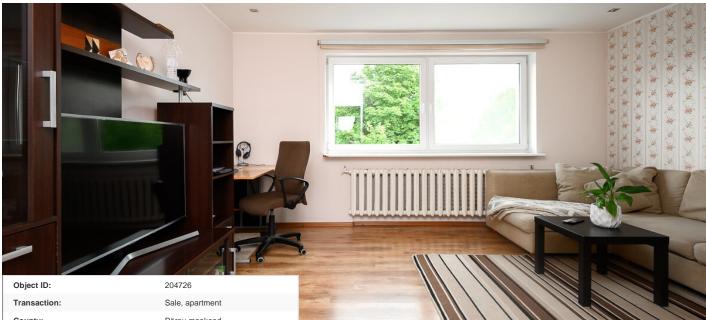

117 000 €

| Transaction:               | Sale, apartment      |
|----------------------------|----------------------|
| County:                    | Pärnu maakond        |
| City/county:               | Pärnu linn Ülejõe    |
| Floor:                     | 3                    |
| Number of rooms:           | 3                    |
| Type of heating:           | central heating      |
| Year of construction:      | 1978                 |
| Readiness:                 | Completed            |
| Ownership form:            | apartment ownership  |
| Total area:                | 70.30 m <sup>2</sup> |
| Area of plot:              | 0.00 m²              |
| Sale price:                | 117 000 €            |
| Price per m <sup>2</sup> : | 1 664 €              |
|                            |                      |

## Additional info

balcony, basement, hot-water boiler, wardrobe, electricity, internet, stairwell locked, strip flooring, shower, water, furnished kitchen, separate rooms, new sewage system, new wiring, wall cabinets, central water, public transportation

## apartment, Laeva 4

Laeva 4

12