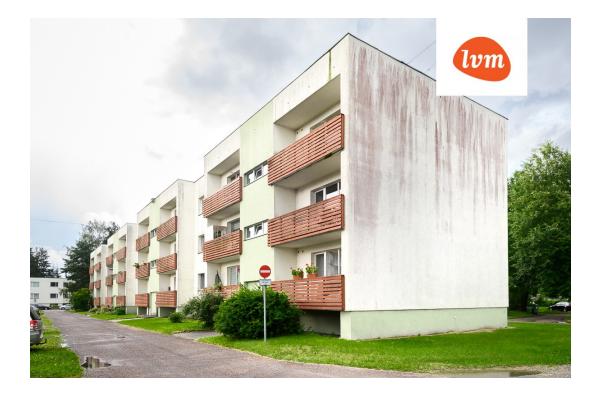

pleted            |
| Ownership form:            | apartment ownership  |
| Total area:                | 70.30 m <sup>2</sup> |
| Area of plot:              | 0.00 m²              |
| Sale price:                | 117 000 €            |
| Price per m <sup>2</sup> : | 1 664 €              |
|                            |                      |

## Real estate agent



Eve-Mai Kiisler eve-mai.kiisler@lvm.ee +37256884100

## Additional info

balcony, basement, hot-water boiler, wardrobe, electricity, internet, stairwell locked, strip flooring, shower, water, furnished kitchen, separate rooms, new sewage system, new wiring, wall cabinets, central water, public transportation

## Information



## apartment, Laeva 4































































Laeva 4











12