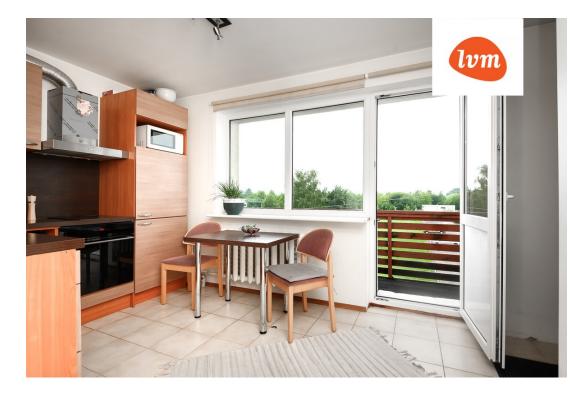

## Additional info

balcony, basement, hot-water boiler, wardrobe, electricity, internet, stairwell locked, strip flooring, shower, water, furnished kitchen, separate rooms, new sewage system, new wiring, wall cabinets, central water, public transportation