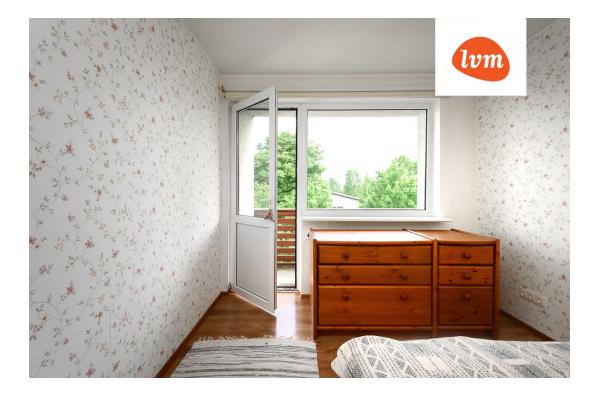

117 000 €

| Transaction:               | Sale, apartment      |
|----------------------------|----------------------|
| County:                    | Pärnu maakond        |
| City/county:               | Pärnu linn Ülejõe    |
| Floor:                     | 3                    |
| Number of rooms:           | 3                    |
| Type of heating:           | central heating      |
| Year of construction:      | 1978                 |
| Readiness:                 | Completed            |
| Ownership form:            | apartment ownership  |
| Total area:                | 70.30 m <sup>2</sup> |
| Area of plot:              | 0.00 m²              |
| Sale price:                | 117 000 €            |
| Price per m <sup>2</sup> : | 1 664 €              |
|                            |                      |

## Additional info

balcony, basement, hot-water boiler, wardrobe, electricity, internet, stairwell locked, strip flooring, shower, water, furnished kitchen, separate rooms, new sewage system, new wiring, wall cabinets, central water, public transportation