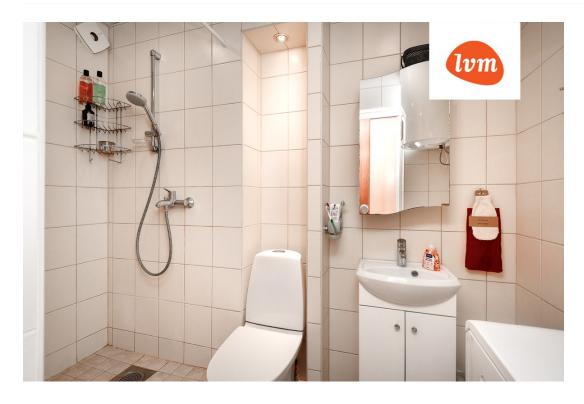

## Additional info

balcony, basement, hot-water boiler, wardrobe, electricity, internet, stairwell locked, strip flooring, shower, water, furnished kitchen, separate rooms, new sewage system, new wiring, wall cabinets, central water, public transportation