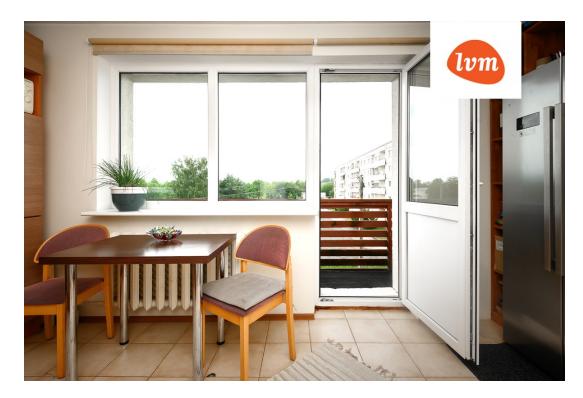

## Additional info

balcony, basement, hot-water boiler, wardrobe, electricity, internet, stairwell locked, strip flooring, shower, water, furnished kitchen, separate rooms, new sewage system, new wiring, wall cabinets, central water, public transportation