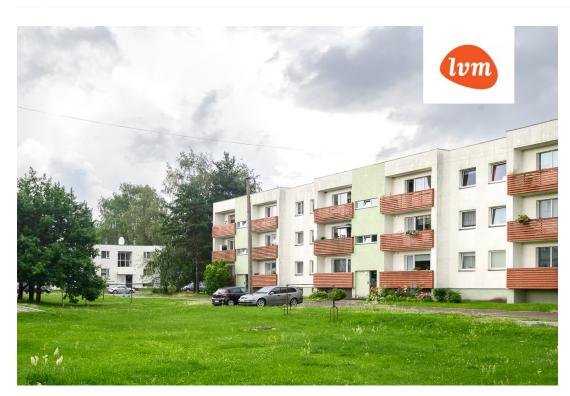

ompleted            |
| Ownership form:            | apartment ownership  |
| Total area:                | 70.30 m <sup>2</sup> |
| Area of plot:              | 0.00 m²              |
| Sale price:                | 117 000 €            |
| Price per m <sup>2</sup> : | 1 664 €              |
|                            |                      |

## Real estate agent



Eve-Mai Kiisler eve-mai.kiisler@lvm.ee +37256884100

## Additional info

balcony, basement, hot-water boiler, wardrobe, electricity, internet, stairwell locked, strip flooring, shower, water, furnished kitchen, separate rooms, new sewage system, new wiring, wall cabinets, central water, public transportation

## Information



## apartment, Laeva 4































































Laeva 4











12