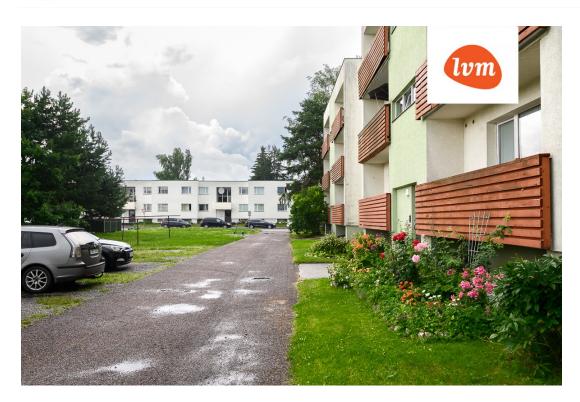

|
| Ownership form:            | apartment ownership  |
| Total area:                | 70.30 m <sup>2</sup> |
| Area of plot:              | 0.00 m²              |
| Sale price:                | 117 000 €            |
| Price per m <sup>2</sup> : | 1 664 €              |
|                            |                      |

## Real estate agent



Eve-Mai Kiisler eve-mai.kiisler@lvm.ee +37256884100

## Additional info

balcony, basement, hot-water boiler, wardrobe, electricity, internet, stairwell locked, strip flooring, shower, water, furnished kitchen, separate rooms, new sewage system, new wiring, wall cabinets, central water, public transportation

## Information



## apartment, Laeva 4































































Laeva 4











12