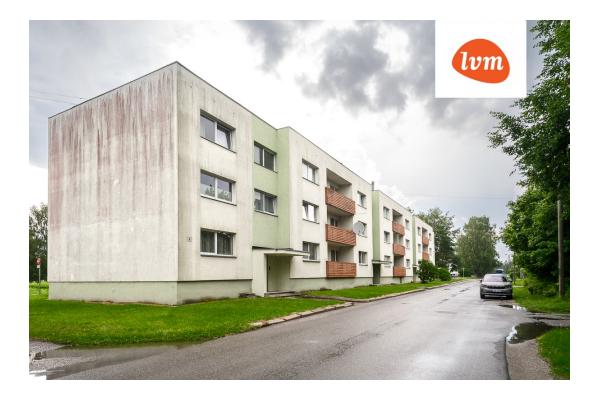

117 000 €

| Transaction:               | Sale, apartment      |
|----------------------------|----------------------|
| County:                    | Pärnu maakond        |
| City/county:               | Pärnu linn Ülejõe    |
| Floor:                     | 3                    |
| Number of rooms:           | 3                    |
| Type of heating:           | central heating      |
| Year of construction:      | 1978                 |
| Readiness:                 | Completed            |
| Ownership form:            | apartment ownership  |
| Total area:                | 70.30 m <sup>2</sup> |
| Area of plot:              | 0.00 m²              |
| Sale price:                | 117 000 €            |
| Price per m <sup>2</sup> : | 1 664 €              |
|                            |                      |

## apartment, Laeva 4

Laeva 4

12