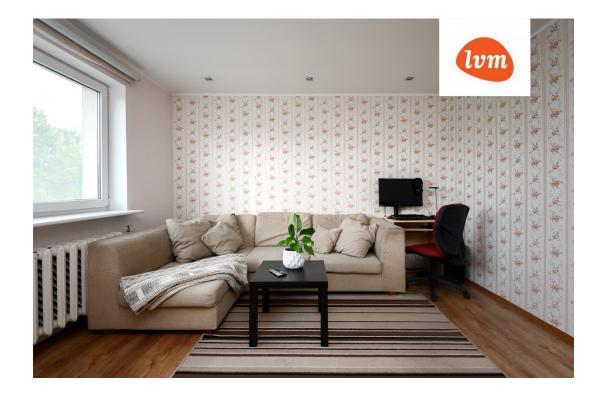

117 000 €

| Transaction:               | Sale, apartment      |
|----------------------------|----------------------|
| County:                    | Pärnu maakond        |
| City/county:               | Pärnu linn Ülejõe    |
| Floor:                     | 3                    |
| Number of rooms:           | 3                    |
| Type of heating:           | central heating      |
| Year of construction:      | 1978                 |
| Readiness:                 | Completed            |
| Ownership form:            | apartment ownership  |
| Total area:                | 70.30 m <sup>2</sup> |
| Area of plot:              | 0.00 m²              |
| Sale price:                | 117 000 €            |
| Price per m <sup>2</sup> : | 1 664 €              |
|                            |                      |

## Additional info

balcony, basement, hot-water boiler, wardrobe, electricity, internet, stairwell locked, strip flooring, shower, water, furnished kitchen, separate rooms, new sewage system, new wiring, wall cabinets, central water, public transportation

## apartment, Laeva 4

Laeva 4

12