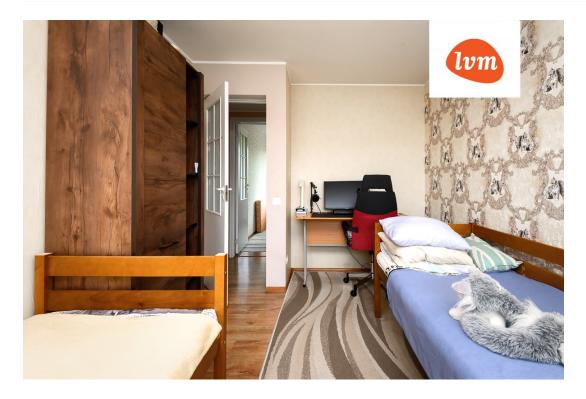

117 000 €

| Transaction:               | Sale, apartment      |
|----------------------------|----------------------|
| County:                    | Pärnu maakond        |
| City/county:               | Pärnu linn Ülejõe    |
| Floor:                     | 3                    |
| Number of rooms:           | 3                    |
| Type of heating:           | central heating      |
| Year of construction:      | 1978                 |
| Readiness:                 | Completed            |
| Ownership form:            | apartment ownership  |
| Total area:                | 70.30 m <sup>2</sup> |
| Area of plot:              | 0.00 m²              |
| Sale price:                | 117 000 €            |
| Price per m <sup>2</sup> : | 1 664 €              |
|                            |                      |

## Additional info

balcony, basement, hot-water boiler, wardrobe, electricity, internet, stairwell locked, strip flooring, shower, water, furnished kitchen, separate rooms, new sewage system, new wiring, wall cabinets, central water, public transportation