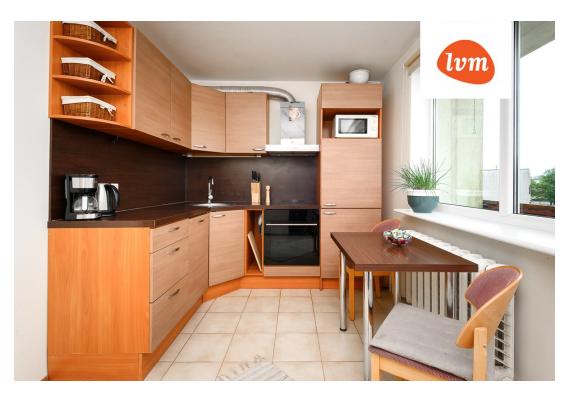

## Additional info

balcony, basement, hot-water boiler, wardrobe, electricity, internet, stairwell locked, strip flooring, shower, water, furnished kitchen, separate rooms, new sewage system, new wiring, wall cabinets, central water, public transportation