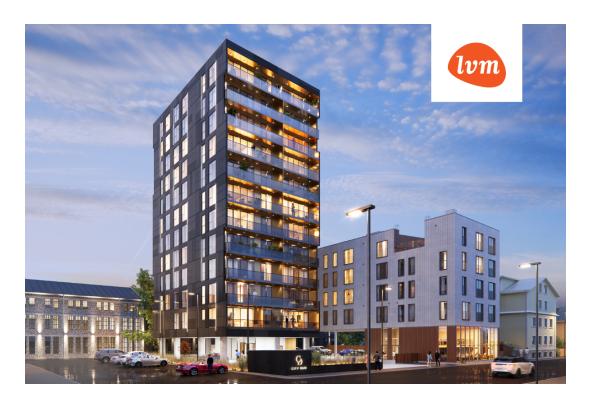

# A RESIDENTIAL BUILDING IN HARMONY WITH ITS SURROUNDINGS

This 12-story residential building boasts a distinctive modern facade that blends seamlessly into the urban landscape. The private, fenced complex provides the opportunity to live in the city center while being shielded from busy traffic. Located on Alevi Street, between Pärnu Road and Tondi Street, it offers the perfect location at the heart of it all, while remaining a quiet retreat.

## THE NEIGHBORHOOD

City Torn is located in the Kitseküla district in central Tallinn, with convenient public transport connections to the airport, harbor, bus station, and Old Town. A walk to Kristiine Center or Lilleküla train station takes you through a garden-like neighborhood with quiet side streets, ideal for walking and cycling. Alevi Street is surrounded by schools and kindergartens, various grocery stores, and exciting leisure opportunities.