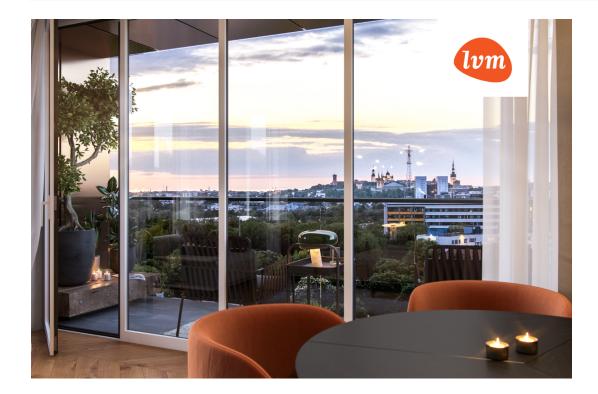

#### APARTMENTS

City Torn features a total of 29 apartments and 2 commercial spaces. Functional layouts ensure comfortable and cozy living. The panoramic view of Tallinn's city center or the greenery of Järve is a luxurious bonus. The threeand four-room apartments offer views in multiple directions. The rooms are sunlit, and the energy-efficient tripleglazed wood-aluminum windows block out street noise. All apartments come with balcony terraces ranging from 11 to  $19 \text{ m}^2$ . The apartments are equipped with economical underfloor heating, adjustable room by room, as well as ventilation and individual air conditioning systems.