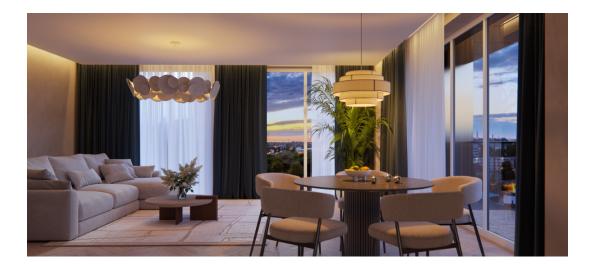

#### APARTMENTS

City Torn features a total of 29 apartments and 2 commercial spaces. Functional layouts ensure comfortable and cozy living. The panoramic view of Tallinn's city center or the greenery of Järve is a luxurious bonus. The threeand four-room apartments offer views in multiple directions. The rooms are sunlit, and the energy-efficient tripleglazed wood-aluminum windows block out street noise. All apartments come with balcony terraces ranging from 11 to  $19 \text{ m}^2$ . The apartments are equipped with economical underfloor heating, adjustable room by room, as well as ventilation and individual air conditioning systems.

#### FINISHES AND THE CHARM OF DETAILS

The interior finishing packages feature health-friendly and natural materials combined with well-thought-out designs. Modern and energy-efficient solutions ensure lower utility costs, allowing future residents to invest more in their hobbies and free time. The interior architecture of City Torn reflects elegance, high quality, and smart solutions.