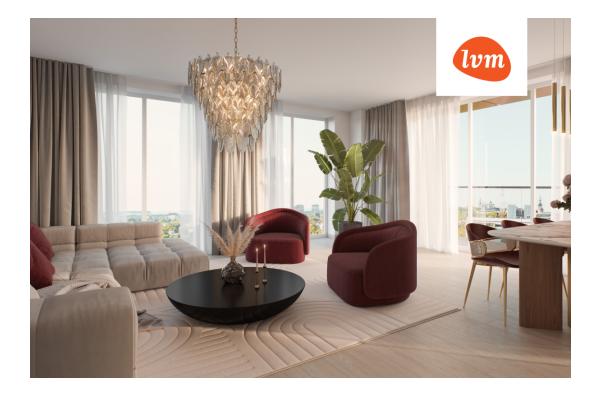

#### FINISHES AND THE CHARM OF DETAILS

The interior finishing packages feature health-friendly and natural materials combined with well-thought-out designs. Modern and energy-efficient solutions ensure lower utility costs, allowing future residents to invest more in their hobbies and free time. The interior architecture of City Torn reflects elegance, high quality, and smart solutions.

#### APARTMENTS

City Torn features a total of 29 apartments and 2 commercial spaces. Functional layouts ensure comfortable and cozy living. The panoramic view of Tallinn's city center or the greenery of Järve is a luxurious bonus. The threeand four-room apartments offer views in multiple directions. The rooms are sunlit, and the energy-efficient tripleglazed wood-aluminum windows block out street noise. All apartments come with balcony terraces ranging from 11 to  $19 \text{ m}^2$ . The apartments are equipped with economical underfloor heating, adjustable room by room, as well as ventilation and individual air conditioning systems.