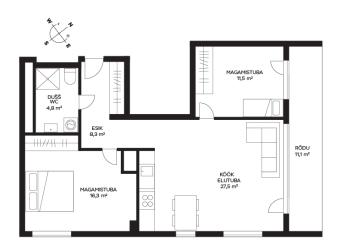

#### APARTMENTS

City Torn features a total of 29 apartments and 2 commercial spaces. Functional layouts ensure comfortable and cozy living. The panoramic view of Tallinn's city center or the greenery of Järve is a luxurious bonus. The threeand four-room apartments offer views in multiple directions. The rooms are sunlit, and the energy-efficient tripleglazed wood-aluminum windows block out street noise. All apartments come with balcony terraces ranging from 11 to  $19 \text{ m}^2$ . The apartments are equipped with economical underfloor heating, adjustable room by room, as well as ventilation and individual air conditioning systems.