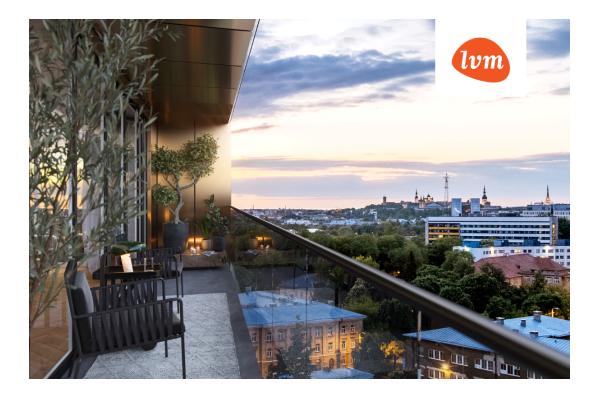

#### APARTMENTS

City Torn features a total of 29 apartments and 2 commercial spaces. Functional layouts ensure comfortable and cozy living. The panoramic view of Tallinn's city center or the greenery of Järve is a luxurious bonus. The threeand four-room apartments offer views in multiple directions. The rooms are sunlit, and the energy-efficient tripleglazed wood-aluminum windows block out street noise. All apartments come with balcony terraces ranging from 11 to  $19 \text{ m}^2$ . The apartments are equipped with economical underfloor heating, adjustable room by room, as well as ventilation and individual air conditioning systems.

# A RESIDENTIAL BUILDING IN HARMONY WITH ITS SURROUNDINGS

This 12-story residential building boasts a distinctive modern facade that blends seamlessly into the urban landscape. The private, fenced complex provides the opportunity to live in the city center while being shielded from busy traffic. Located on Alevi Street, between Pärnu Road and Tondi Street, it offers the perfect location at the heart of it all, while remaining a quiet retreat.