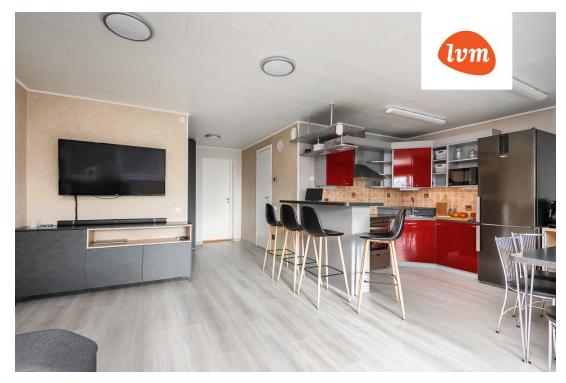

107 000 €

| Object ID:                 | 201541              |
|----------------------------|---------------------|
| Transaction:               | Sale, apartment     |
| County:                    | Pärnu maakond       |
| City/county:               | Pärnu linn Rääma    |
| Floor:                     | 3                   |
| Number of rooms:           | 3                   |
| Type of heating:           | electricheating     |
| Year of construction:      | 1999                |
| Readiness:                 | Completed           |
| Ownership form:            | apartment ownership |
| Cadastral register number: | 62506:057:3530      |
| Total area:                | 65.30 m²            |
| Area of plot:              | 0.00 m <sup>2</sup> |
| Sale price:                | 107 000 €           |
| Price per m <sup>2</sup> : | 1 639 €             |
|                            |                     |

## Additional info

balcony, basement, hot-water boiler, wardrobe, electricity, furniture, Furniture available, stairwell locked, strip flooring, refrigerator, shower, washing machine, water, furnished kitchen, separate rooms, open kitchen, new sewage system, wall cabinets, central water, public transportation

## apartment, Männi 23