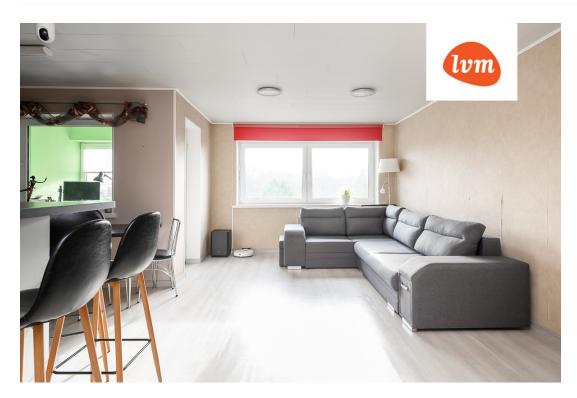

## Additional info

balcony, basement, hot-water boiler, wardrobe, electricity, furniture, Furniture available, stairwell locked, strip flooring, refrigerator, shower, washing machine, water, furnished kitchen, separate rooms, open kitchen, new sewage system, wall cabinets, central water, public transportation