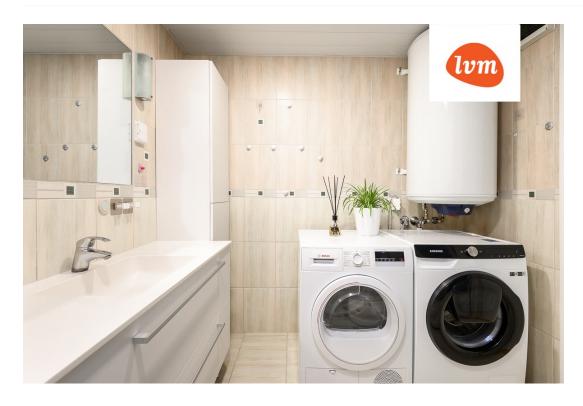

## Additional info

balcony, basement, hot-water boiler, wardrobe, electricity, furniture, Furniture available, stairwell locked, strip flooring, refrigerator, shower, washing machine, water, furnished kitchen, separate rooms, open kitchen, new sewage system, wall cabinets, central water, public transportation