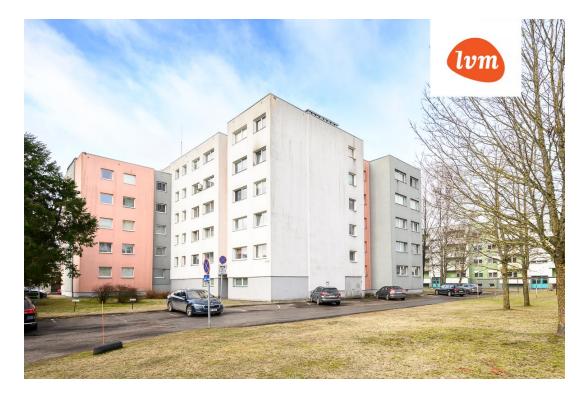

107 000 €

| Object ID:                 | 201541              |
|----------------------------|---------------------|
| Transaction:               | Sale, apartment     |
| County:                    | Pärnu maakond       |
| City/county:               | Pärnu linn Rääma    |
| Floor:                     | 3                   |
| Number of rooms:           | 3                   |
| Type of heating:           | electricheating     |
| Year of construction:      | 1999                |
| Readiness:                 | Completed           |
| Ownership form:            | apartment ownership |
| Cadastral register number: | 62506:057:3530      |
| Total area:                | 65.30 m²            |
| Area of plot:              | 0.00 m <sup>2</sup> |
| Sale price:                | 107 000 €           |
| Price per m <sup>2</sup> : | 1 639 €             |
|                            |                     |

## apartment, Männi 23