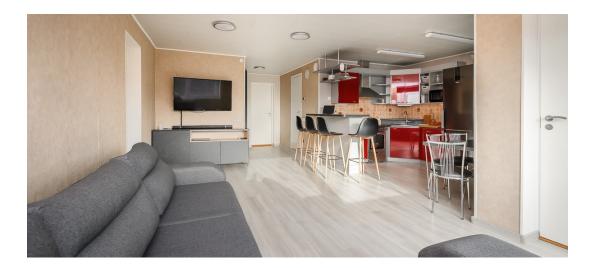

## Additional info

balcony, basement, hot-water boiler, wardrobe, electricity, furniture, Furniture available, stairwell locked, strip flooring, refrigerator, shower, washing machine, water, furnished kitchen, separate rooms, open kitchen, new sewage system, wall cabinets, central water, public transportation

## apartment, Männi 23