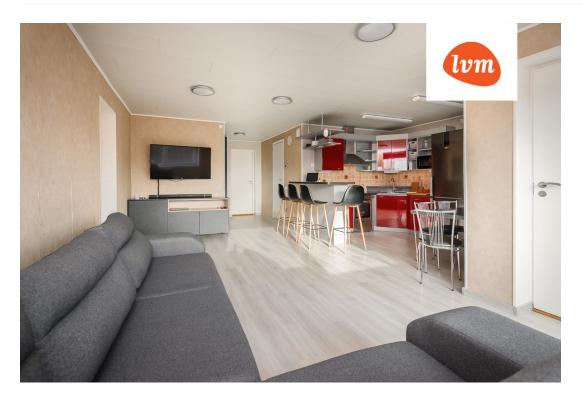

## Additional info

balcony, basement, hot-water boiler, wardrobe, electricity, furniture, Furniture available, stairwell locked, strip flooring, refrigerator, shower, washing machine, water, furnished kitchen, separate rooms, open kitchen, new sewage system, wall cabinets, central water, public transportation