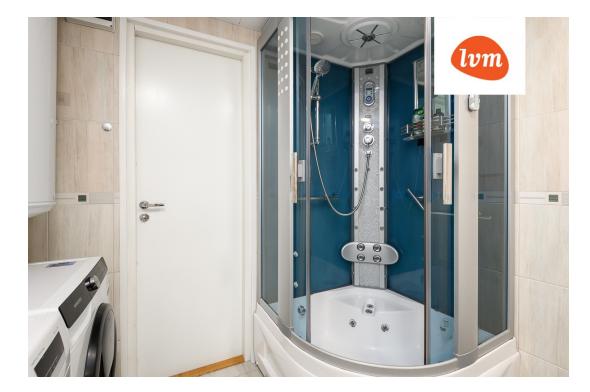

## Additional info

balcony, basement, hot-water boiler, wardrobe, electricity, furniture, Furniture available, stairwell locked, strip flooring, refrigerator, shower, washing machine, water, furnished kitchen, separate rooms, open kitchen, new sewage system, wall cabinets, central water, public transportation