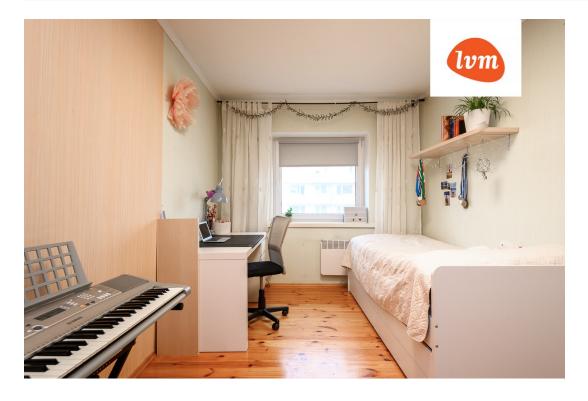

## Additional info

balcony, basement, hot-water boiler, wardrobe, electricity, furniture, Furniture available, stairwell locked, strip flooring, refrigerator, shower, washing machine, water, furnished kitchen, separate rooms, open kitchen, new sewage system, wall cabinets, central water, public transportation