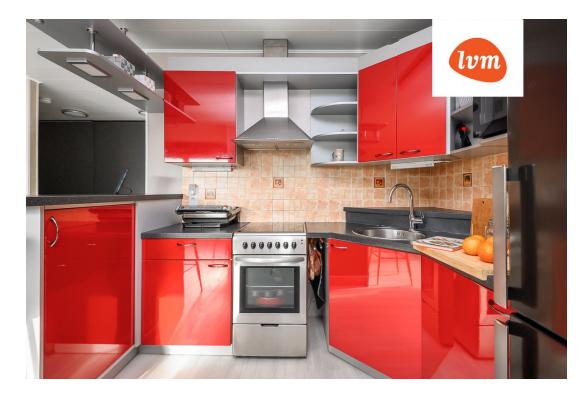

## Additional info

balcony, basement, hot-water boiler, wardrobe, electricity, furniture, Furniture available, stairwell locked, strip flooring, refrigerator, shower, washing machine, water, furnished kitchen, separate rooms, open kitchen, new sewage system, wall cabinets, central water, public transportation