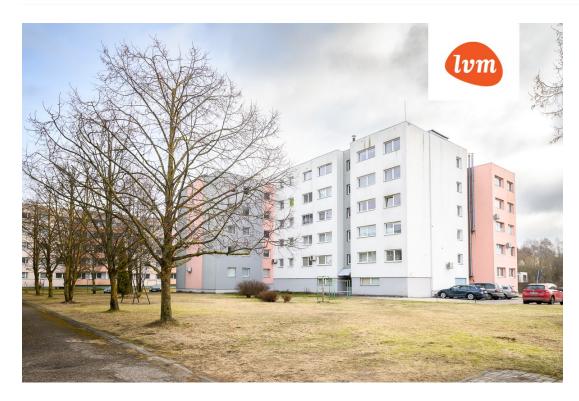

107 000 €

| Object ID:                 | 201541              |
|----------------------------|---------------------|
| Transaction:               | Sale, apartment     |
| County:                    | Pärnu maakond       |
| City/county:               | Pärnu linn Rääma    |
| Floor:                     | 3                   |
| Number of rooms:           | 3                   |
| Type of heating:           | electricheating     |
| Year of construction:      | 1999                |
| Readiness:                 | Completed           |
| Ownership form:            | apartment ownership |
| Cadastral register number: | 62506:057:3530      |
| Total area:                | 65.30 m²            |
| Area of plot:              | 0.00 m <sup>2</sup> |
| Sale price:                | 107 000 €           |
| Price per m <sup>2</sup> : | 1 639 €             |
|                            |                     |

## apartment, Männi 23