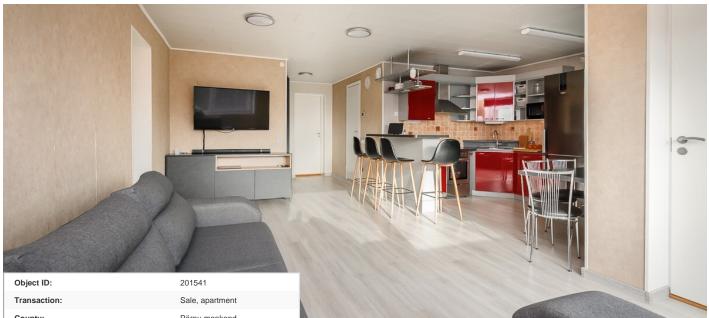

107 000 €

| Object ID:                 | 201541              |
|----------------------------|---------------------|
| Transaction:               | Sale, apartment     |
| County:                    | Pärnu maakond       |
| City/county:               | Pärnu linn Rääma    |
| Floor:                     | 3                   |
| Number of rooms:           | 3                   |
| Type of heating:           | electricheating     |
| Year of construction:      | 1999                |
| Readiness:                 | Completed           |
| Ownership form:            | apartment ownership |
| Cadastral register number: | 62506:057:3530      |
| Total area:                | 65.30 m²            |
| Area of plot:              | 0.00 m <sup>2</sup> |
| Sale price:                | 107 000 €           |
| Price per m <sup>2</sup> : | 1 639 €             |
|                            |                     |

## Additional info

balcony, basement, hot-water boiler, wardrobe, electricity, furniture, Furniture available, stairwell locked, strip flooring, refrigerator, shower, washing machine, water, furnished kitchen, separate rooms, open kitchen, new sewage system, wall cabinets, central water, public transportation

## apartment, Männi 23