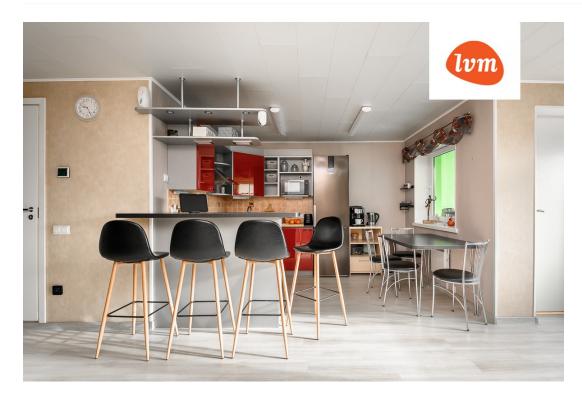

## Additional info

balcony, basement, hot-water boiler, wardrobe, electricity, furniture, Furniture available, stairwell locked, strip flooring, refrigerator, shower, washing machine, water, furnished kitchen, separate rooms, open kitchen, new sewage system, wall cabinets, central water, public transportation