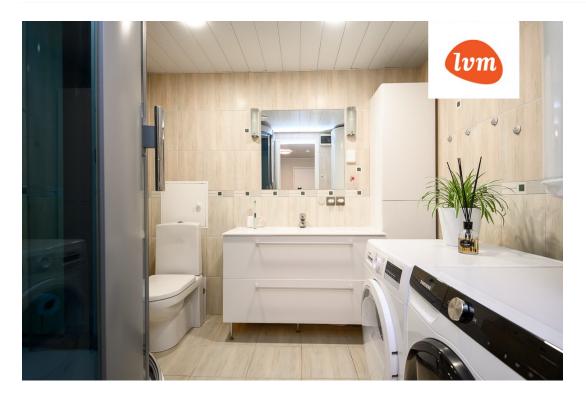

## Additional info

balcony, basement, hot-water boiler, wardrobe, electricity, furniture, Furniture available, stairwell locked, strip flooring, refrigerator, shower, washing machine, water, furnished kitchen, separate rooms, open kitchen, new sewage system, wall cabinets, central water, public transportation