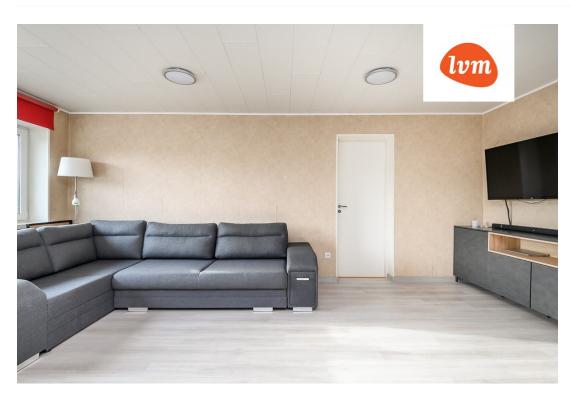

## Additional info

balcony, basement, hot-water boiler, wardrobe, electricity, furniture, Furniture available, stairwell locked, strip flooring, refrigerator, shower, washing machine, water, furnished kitchen, separate rooms, open kitchen, new sewage system, wall cabinets, central water, public transportation